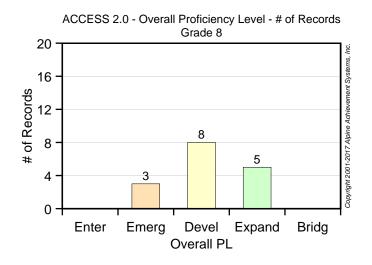

Speaking Writing Overall Listening Compreh Literacy Skill



No Score Enter Emerg Devel Expand Bridg Reach

































#### Grade 2 100 6 6 11 75 % of Records 44 45 42 50 Copyright 2001-2017 Alpine 25 26 26 25 25 21 23 0 F Μ AmInd Asian White Hisp Gender/Ethnicity Enter Emerg Devel Expand

ACCESS 2.0 - Gender and Ethnic Disaggregations - % of Records







No Score Enter Emerg Devel Expand Bridg Reach





ACCESS 2.0 - PL by Skill - % of Records Grade 3 % of Records ight 2001-201 Overall Writing Ora Listening Reading Speaking Compreh Literacy Skill

#### ■ No Score ■ Enter ■ Emerg ■ Devel ■ Expand ■ Bridg ■ Reach



Report generated: Tuesday, June 13, 2017







No Score Enter Emerg Devel Expand Bridg Reach





































































ACCESS 2.0 - PL by Skill - % of Records Grade 8 % of Records ight 2001-2017 Alpine Writing Overall Oral Listening Reading Speaking Compreh Literacy Skill ■ No Score ■ Enter ■ Emerg ■ Devel ■ Expand ■ Bridg ■ Reach



























■ No Score ■ Enter ■ Emerg ■ Devel ■ Expand ■ Bridg ■ Reach





ACCESS 2.0 - PL by Skill - % of Records Grade 10 100 11 19 4 4 11 15 37 75 % of Records 33 56 26 52 67 44 56 50 30 30 56 22 2001-201 15 25 15 26 22 22 19 19 0 Writing Ora Overall Listening Reading Speaking Compreh Literacy Skill ■ No Score ■ Enter ■ Emerg ■ Devel ■ Expand ■ Bridg ■ Reach



ACCESS 2.0 - Gender and Ethnic Disaggregations - % of Records





















ACCESS 2.0 - PL by Skill - % of Records Grade 12 100 13 13 14 14 75 21 % of Records 50 56 50 29 43 Copyright