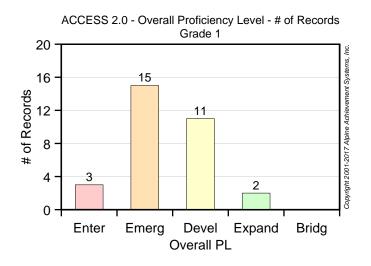

|







# ACCESS 2.0 Executive Summary

### for

# Lake County R-1 - Total



Copyright 2001-2017 Alpine Achievement Systems, Inc.

Report generated: Tuesday, June 13, 2017

Alpine Achievement Systems, Inc. 9635 Maroon Circle, Suite 120 Englewood, Colorado 80112











ACCESS 2.0 - PL by Skill - % of Records Grade K % of Records 8 2001-2017 Oral Reading Speaking Writing Overall Listening Compreh Literacy Skill



No Score Enter Emerg Devel Expand Bridg Reach

































#### Grade 2 100 6 6 11 75 % of Records 44 45 42 50 Copyright 2001-2017 Alpine 25 26 26 25 25 21 23 0 F Μ AmInd Asian White Hisp Gender/Ethnicity Enter Emerg Devel Expand

ACCESS 2.0 - Gender and Ethnic Disaggregations - % of Records







No Score Enter Emerg Devel Expand Bridg Reach





ACCESS 2.0 - PL by Skill - % of Records Grade 3 % of Records ight 2001-201 Overall Writing Ora Listening Reading Speaking Compreh Literacy Skill

#### ■ No Score ■ Enter ■ Emerg ■ Devel ■ Expand ■ Bridg ■ Reach



Report generated: Tuesday, June 13, 2017







No Score Enter Emerg Devel Expand Bridg Reach





































































ACCESS 2.0 - PL by Skill - % of Records Grade 8 % of Records ight 2001-2017 Alpine Writing Overall Or