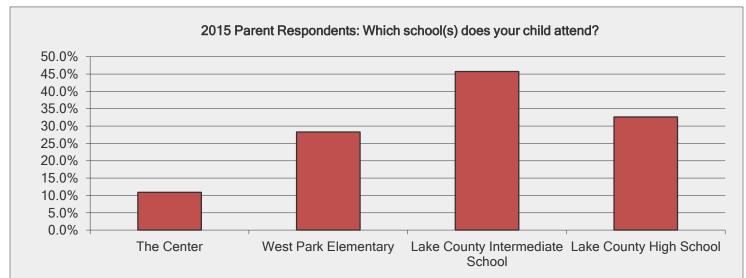

# <u>Lake County School District Parent Survey</u> Data Portfolio

Power of Partnerships Survey Instrument

For two years, the Lake County School District has administered the National PTA survey known as the "Power of Partnerships." The following shows Lake County's results for 2014 and 2015 in administering this survey both online and on paper, in English and Spanish.

### Who took the survey?







### **Survey Results:**



## **Communicating Effectively**

 $\ensuremath{\mathrm{\%}}$  of parents who strongly agree or agree with these statements



## **Supporting Student Success**

% of parents who strongly agree or agree with these statements







% of parents who strongly agree or agree with these statements



The school connects students, families, and staff to expanded learning opportunities, community services, and community improvement initiatives.

■ 2014 ■ 2015