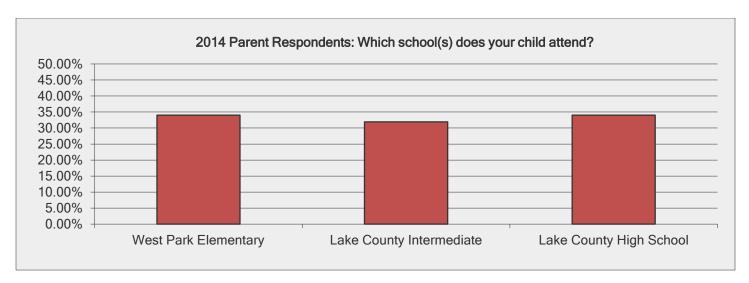

# <u>Lake County School District Parent Survey</u> Data Portfolio

Power of Partnerships Survey Instrument

For two years, the Lake County School District has administered the National PTA survey known as the "Power of Partnerships." The following shows Lake County's results for 2014 and 2015 in administering this survey both online and on paper, in English and Spanish.

### Who took the survey?







### **Survey Results:**



## **Communicating Effectively**

 $\ensuremath{\mathrm{\%}}$  of parents who strongly agree or agree with these statements



## **Supporting Student Success**

% of parents who strongly agree or agree with these statements







% of parents who strongly agree or agree with these statements



The school connects students, families, and staff to expanded learning opportunities, community services, and community improvement initiatives.

■ 2014 ■ 2015