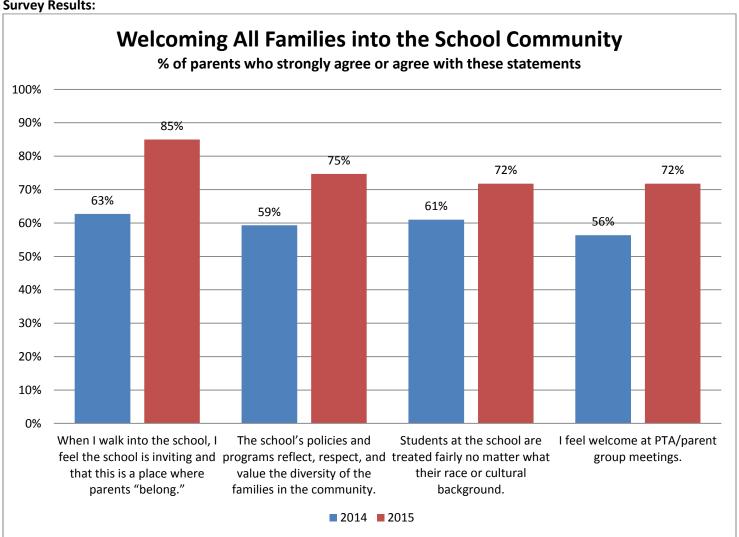

# <u>Lake County School District Parent Survey</u> Data Portfolio

Power of Partnerships Survey Instrument

For two years, the Lake County School District has administered the National PTA survey known as the "Power of Partnerships." The following shows Lake County's results for 2014 and 2015 in administering this survey both online and on paper, in English and Spanish.

### Who took the survey?







### **Survey Results:**



## **Communicating Effectively**

 $\ensuremath{\mathrm{\%}}$  of parents who strongly agree or agree with these statements



## **Supporting Student Success**

% of parents who strongly agree or agree with these statements







% of parents who strongly agree or agree with these statements



The school connects students, families, and staff to expanded learning opportunities, community services, and community improvement initiatives.

■ 2014 ■ 2015