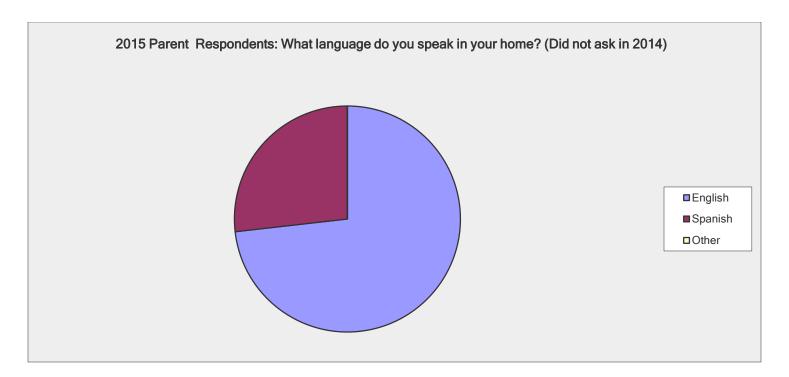

# <u>Lake County School District Parent Survey</u> Data Portfolio

Power of Partnerships Survey Instrument

For two years, the Lake County School District has administered the National PTA survey known as the "Power of Partnerships." The following shows Lake County's results for 2014 and 2015 in administering this survey both online and on paper, in English and Spanish.

### Who took the survey?







### **Survey Results:**



## **Communicating Effectively**

 $\ensuremath{\mathrm{\%}}$  of parents who strongly agree or agree with these statements



## **Supporting Student Success**

% of parents who strongly agree or agree with these statements







% of parents who strongly agree or agree with these statements



The school connects students, families, and staff to expanded learning opportunities, community services, and community improvement initiatives.

■ 2014 ■ 2015