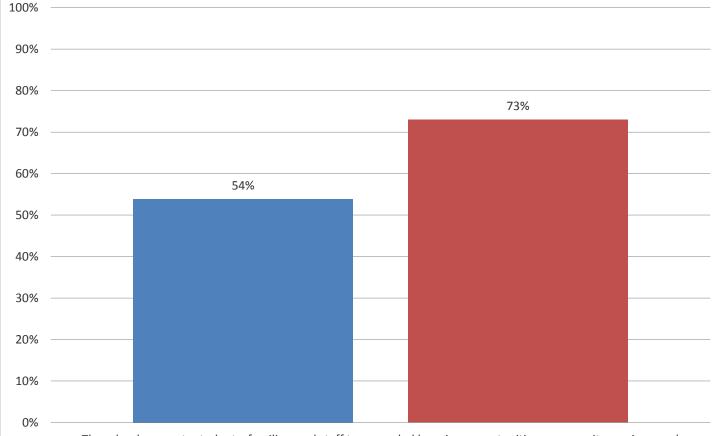

## **Supporting Student Success**

% of parents who strongly agree or agree with these statements

% of parents who strongly agree or agree with these statements

The school connects students, families, and staff to expanded learning opportunities, community services, and community improvement initiatives.