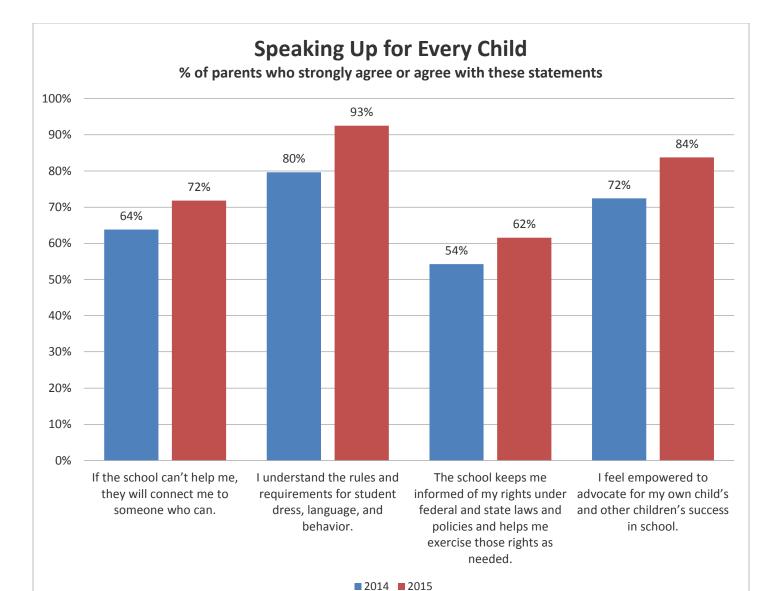

# <u>Lake County School District Parent Survey</u> Data Portfolio

Power of Partnerships Survey Instrument

For two years, the Lake County School District has administered the National PTA survey known as the "Power of Partnerships." The following shows Lake County's results for 2014 and 2015 in administering this survey both online and on paper, in English and Spanish.

### Who took the survey?







### **Survey Results:**



## **Communicating Effectively**

 $\ensuremath{\mathrm{\%}}$  of parents who strongly agree or agree with these statements



## **Supporting Student Success**

% of parents who strongly agree or agree with these statements







% of parents who strongly agree or agree with these statements



The school connects students, families, and staff to expanded learning opportunities, community services, and community improvement initiatives.

■ 2014 ■ 2015