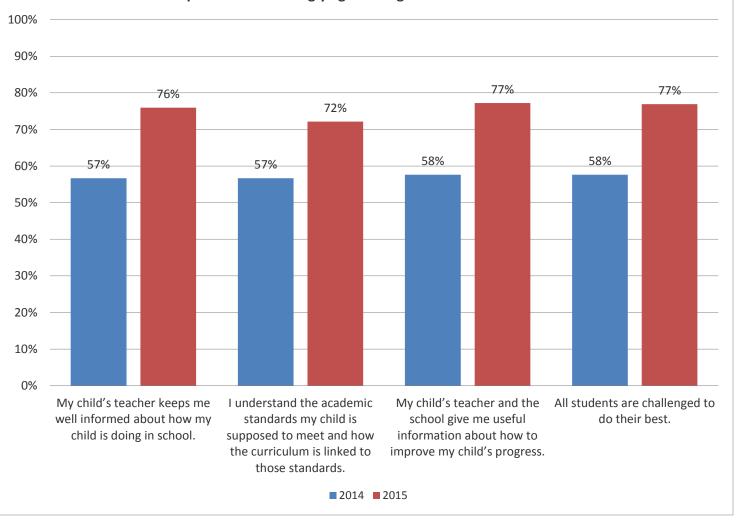

## **Supporting Student Success**

% of parents who strongly agree or agree with these statements

% of parents who strongly agree or agree with these statements

The school connects students, families, and staff to expanded learning opportunities, community services, and community improvement initiatives.