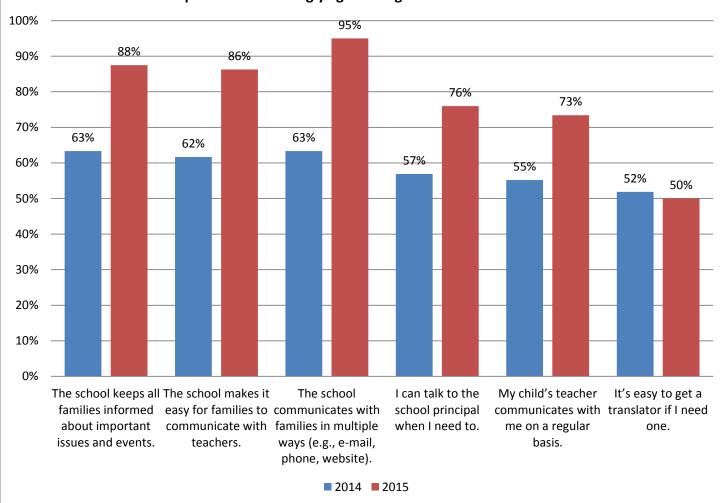

## **Communicating Effectively**

 $\ensuremath{\mathrm{\%}}$  of parents who strongly agree or agree with these statements