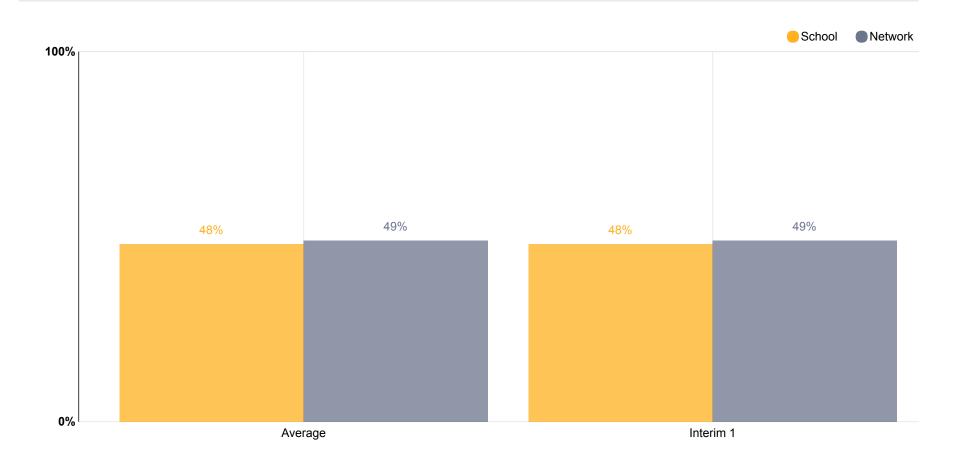

### MyANet West Park Elementary School

### School Performance Over Time by Grade

SchoolYear: 2017 **CustomSas:** CrossNetwork Paper ELA 17-18 Subject: ELA InterimGrade: All Interim Grades

Roll Up:

Metric: Average Network: 14 of 198

12/20/2017 myANet