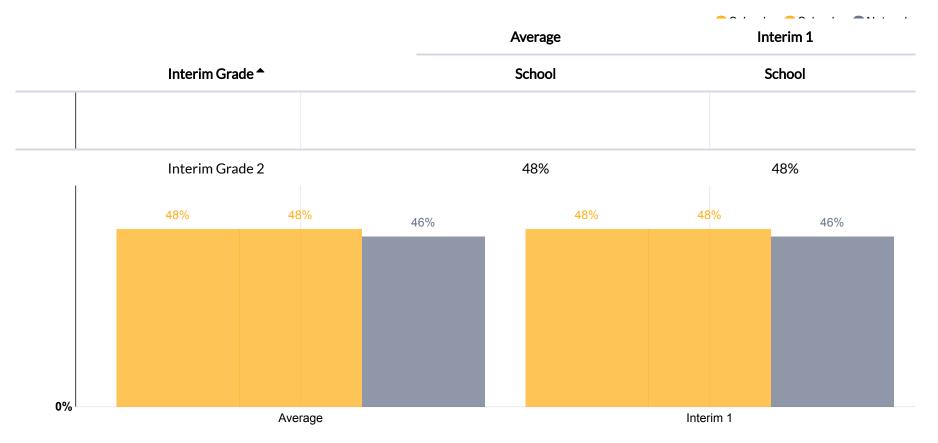

### **MyANet** West Park Elementary School

### School Performance Over Time by Grade

SchoolYear: 2017 CustomSas: EngageNY-Aligned Paper Math 17-18 **Subject:** Math

InterimGrade: All Interim Grades Roll Up:

Metric: Average Network: 48 of 203

12/20/2017 myANet

12/20/2017 myANet