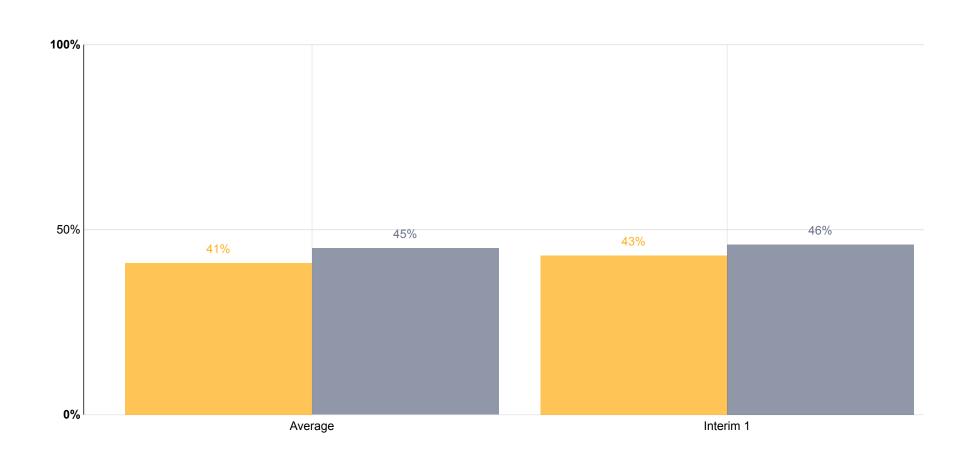

### Lake County High School (7-12)

### School Performance Over Time by Grade

SchoolYear: 2017 Subject: Math CustomSas: EngageNY-Aligned Online Math 17-18

InterimGrade: All Interim Grades Roll Up:

Metric: Average Network: 30 of 49

|                            | A      | /erage  | In     | terim 2 |
|----------------------------|--------|---------|--------|---------|
| Interim Grade <sup>▲</sup> | School | Network | School | Network |
|                            |        |         |        |         |
| Interim Grade 7            | 26%    | -9%     | 26%    | -9%     |
| Interim Grade 8            | 34%    | -5%     | 34%    | -5%     |
|                            |        | 37%     |        |         |
| 30%                        |        |         |        | 30%     |
|                            |        |         |        |         |
|                            |        |         |        |         |
|                            |        |         |        |         |
|                            |        |         |        |         |

Average

0%