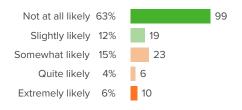

# Q.3: How likely is it that someone from your school will bully you online?

▲7 from last survey

Favorable: 63%