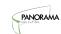

#### Q.1: In school, how possible is it for you to change: Q.2: In school, how possible is it for you to change: **Being talented Putting forth a lot of effort** Completely possible 10% Completely possible 23% 50 to change to change Quite possible to 36% Quite possible to 39% 86 change change Somewhat possible to 33% Somewhat possible to 28% change change A little possible to A little possible to 17% change change Not at all possible to 4% Not at all possible to change change Favorable: 45% Favorable: 62% ▼8 from last survey 4 from last survey

# Q.3: In school, how possible is it for you to change: Behaving well in class

# Q.4: In school, how possible is it for you to change: Liking the subjects you are studying