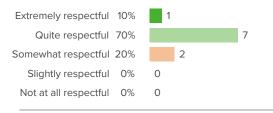

r them to get the support that they need?



Favorable: 40%

### Q.7: How important is it for your school to hire more specialists to help students?



Favorable: 20%

### Q.8: Overall, how much does your school struggle due to a lack of resources?



Favorable: 10%



### **School Climate**

Your average

63%

10 responses

How did people respond?

### Q.1: On most days, how enthusiastic are the students about being at school?



Favorable: 60%

### Q.2: To what extent are staff trusted to work in the way they think is best?



Favorable: 50%

### Q.3: How positive are the attitudes of your colleagues?



Favorable: 40%

### Q.4: How supportive are students in their interactions with each other?



Favorable: 90%

### Q.5: How respectful are the relationships between staff and students?



Favorable: 80%

### Q.6: How optimistic are you that your school will improve in the future?



Favorable: 70%



### Q.7: How often do you see students helping each other without being prompted?



Favorable: **56%** 

### Q.8: When new initiatives are presented at your school, how supportive are your colleagues?



Favorable: 70%

### Q.9: Overall, how positive is the working environment at your school?



Favorable: 50%





### **School Leadership**

Your average

10 responses

How did people respond?

### Q.1: How positive is the tone that school leaders set for the culture of the school?



Favorable: 80%

### Q.2: For your school leaders, how important is staff satisfaction?



Favorable: 70%

### Q.3: Overall, how positive is the influence of the school leaders on the quality of