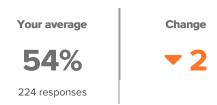

#### Q.1: In school, how possible is it for you to change: Q.2: In school, how possible is it for you to change: **Being talented Putting forth a lot of effort** Completely possible 10% Completely possible 23% 50 to change to change Quite possible to 36% Quite possible to 39% 86 change change Somewhat possible to 33% Somewhat possible to 28% change change A little possible to A little possible to 17% change change Not at all possible to 4% Not at all possible to change change Favorable: 45% Favorable: 62% ▼8 from last survey 4 from last survey