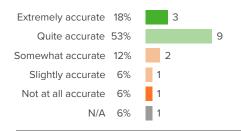

## Q.2: How accurate is your school's evaluation system at recognizing good work performance?

Favorable: 75%