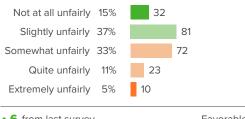

#### Q.3: How fair or unfair are the rules for the students at this school?

#### Q.4: At your school, how much does the behavior of other students hurt or help your learning?

▲1 from last survey Favorable: 18%