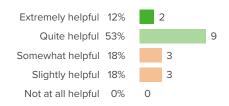

# Feedback and Coaching

Your average

**56**%

17 responses

How did people respond?