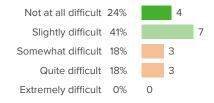

#### Q.4: At your school, how much does the behavior of other students hurt or help your learning?

▲1 from last survey Favorable: 18%