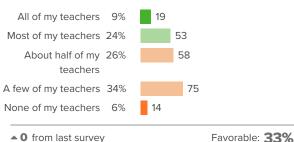

# Q.1: How many of your teachers are respectful towards you?

Favorable: 78% ▲ 6 from last survey

## Q.2: If you walked into class upset, how many of your teachers would be concerned?

▲ 11 from last survey

Favorable: 36%

# Q.3: If you came back to visit class three years from now, how many of your teachers would be excited to see you?

▲8 from last survey Favorable: 31%

# Q.4: When your teachers ask how you are doing, how many of them are really interested in your answer?

Q.5: How many of your teachers would you be excited to have again in the future?

Page 13 of 14 | This report was created on Wednesday, April 18, 2018