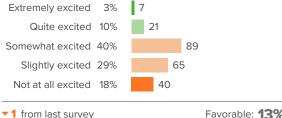

# **School Engagement**

How did people respond?

### Q.1: How excited are you about going to your classes?

Favorable: 13%

### Q.2: In your classes, how eager are you to participate?

▼ 7 from last survey

Favorable: 26%

# Q.3: How often do you get so focused on activities in your classes that you lose track of time?

▲ 7 from last survey

Favorable: 32%

# Q.4: When you are not in school, how often do you talk about ideas from your classes?

▲1 from last survey

Favorable: 20%

# Q.5: Overall, how interested are you in your classes?

▲ 6 from last survey

Favorable: 33%

**School Mindset** 

How did people respond?