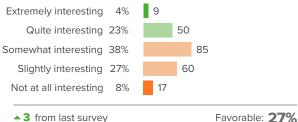

## **School Belonging**

How did people respond?

#### Q.1: How connected do you feel to the adults at your school?

#### Q.2: How well do people at your school understand you as a person?

#### Q.4: How much respect do students in your school show you?

## your school?

Q.5: Overall, how much do you feel like you belong at