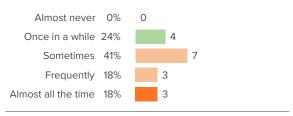

## Q.2: When students need help from an adult, how often do they have to wait to get that help?

Favorable: 38%