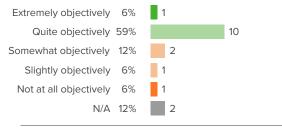

# Q.3: At your school, how objectively is your performance assessed?

Favorable: 73%