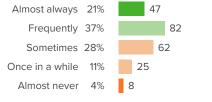

# Q.1: How many of your teachers are respectful towards you?

Favorable: 78% ▲ 6 from last survey

## Q.2: If you walked into class upset, how many of your teachers would be concerned?

▲ 11 from last survey

Favorable: 36%

# Q.3: If you came back to visit class three years from now, how many of your teachers would be excited to see you?

▲8 from last survey Favorable: 31%

# Q.4: When your teachers ask how you are doing, how many of them are really interested in your answer?

Q.5: How many of your teachers would you be excited to have again in the future?

Page 13 of 14 | This report was created on Wednesday, April 18, 2018