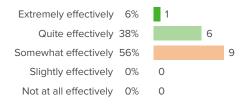

## Q.1: How positive is the tone that school leaders set for the culture of the school?

Favorable: 65%