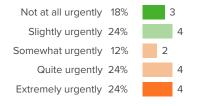

# Q.4: How urgently does your school's technology need to be updated?

Favorable: 41%