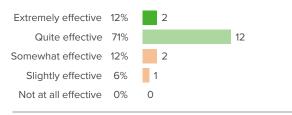

## Q.1: How positive is the tone that school leaders set for the culture of the school?

Favorable: 65%

## Q.2: For your school leaders, how important is staff satisfaction?

Favorable: 94%