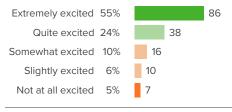

r to get help from an adult?



Favorable: 40%

# Q.3: How likely is it that someone from your school will bully you online?



Favorable: 75%

## Q.4: How often do you worry about violence at your school?



Favorable: 40%

# Q.5: How often do students get into physical fights at your school?



Favorable: 49%





# **School Teacher-Student Relationships**

Your average

**73**%

159 responses

How did people respond?

#### Q.1: How respectful are your teachers towards you?



Favorable: 82%

## Q.2: If you walked into class upset, how concerned would your teachers be?



Favorable: 69%

# Q.3: When your teachers ask, "How are you?", how often do you feel that your teachers really want to know your answer?



Favorable: 62%

## Q.4: How excited would you be to have your teachers again?



Favorable: 79%



# **West Park Elementary School**

Panorama Staff Survey
Fall 2017 Feedback Surveys - West Park





# **Summary**

| Topic Description                                                                                                                              | Results     | Benchmark                                            |
|------------------------------------------------------------------------------------------------------------------------------------------------|-------------|------------------------------------------------------|
| <b>Evaluation</b> Perceptions of the system that is used to evaluate faculty and staff.                                                        | 38%         | Oth - 19th percentile compared to others nationally  |
| Feedback and C