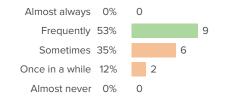

#### Q.1: How often do you receive feedback on your work?

Favorable: 53%

# Q.4: How much feedback do you receive on your work?

Favorable: 59%