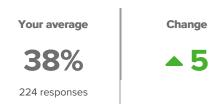

## **Summary**

| Topic Description                                                                                                                                                            | Results                          | Benchmark                                            |
|------------------------------------------------------------------------------------------------------------------------------------------------------------------------------|----------------------------------|------------------------------------------------------|
| <b>Grit</b> How well students are able to persevere through setbacks to achieve important long-term goals.                                                                   | 59%                              | 40th - 59th percentile compared to others nationally |
| School Belonging  How much students feel that they are valued members of the school community.                                                                               | 33%<br>▲8<br>since last survey   | Oth - 19th percentile compared to others nationally  |
| School Climate  Perceptions of the overall social and learning climate of the school.                                                                                        | 38% ▲5 since last survey         | Oth - 19th percentile compared to others nationally  |
| School Engagement  How attentive and invested students are in school.                                                                                                        | 25% -1 since last survey         | Oth - 19th percentile compared to others nationally  |
| School Mindset  Perceptions of whether students have the potential to change those factors that are central to their performance in school.                                  | <b>54%</b> ▼2 since last survey  | 60th - 79th percentile compared to others nationally |
| School Rigorous Expectations  How much students feel that their teachers hold them to high expectations around effort, understanding, persistence, and performance in class. | <b>54%</b> •8 since last survey  | Oth - 19th percentile compared to others nationally  |
| School Safety  Perceptions of student physical and psychological safety at school.                                                                                           | <b>51%</b> • 5 since last survey | 20th - 39th percentile compared to others nationally |

## **School Climate**

How did people respond?