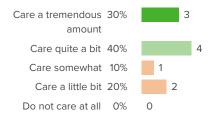

# **School Leadership**

Your average

**76%** 

17 responses

How did people respond?

## Q.1: How positive is the tone that school leaders set for the culture of the school?

Favorable: 65%

## Q.2: For your school leaders, how important is staff satisfaction?

Favorable: 94%

# Q.3: Overall, how positive is the influence of the school leaders on the quality of your work?

Favorable: 88%

# Q.4: How effectively do school leaders communicate important information to staff?

Favorable: 44%

# Q.5: How knowledgeable are your school leaders about what is going on in the school?

Favorable: 88%

## Q.6: How responsive are school leaders to your feedback?

Favorable: 76%