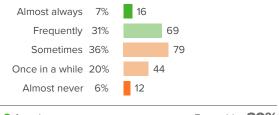

#### Q.4: At your school, how much does the behavior of other students hurt or help your learning?

▲1 from last survey Favorable: 18%

## Q.5: How often do your teachers seem excited to be teaching your classes?

▲ 6 from last survey

Favorable: 39%