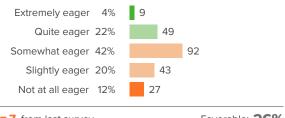

### Q.2: In your classes, how eager are you to participate?

▼ 7 from last survey

Favorable: 26%