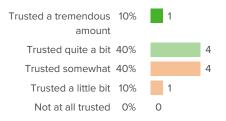

# Q.2: To what extent are staff trusted to work in the way they think is best?

Favorable: 76%