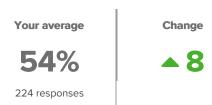

w did people respond?

#### Q.1: In school, how possible is it for you to change: Q.2: In school, how possible is it for you to change: **Being talented Putting forth a lot of effort** Completely possible 10% Completely possible 23% 50 to change to change Quite possible to 36% Quite possible to 39% 86 change change Somewhat possible to 33% Somewhat possible to 28% change change A little possible to A little possible to 17% change change Not at all possible to 4% Not at all possible to change change Favorable: 45% Favorable: 62% ▼8 from last survey 4 from last survey

# Q.3: In school, how possible is it for you to change: Behaving well in class



# Q.4: In school, how possible is it for you to change: Liking the subjects you are studying















# **School Rigorous Expectations**



How did people respond?

# Q.1: How often do your teachers take time to make sure you understand the material?



▲ 3 from last survey

# your answers?

Q.2: How often do your teachers make you explain



▲ 10 from last survey

Favorable: 58%

## Q.3: How much do your teachers encourage you to do your best?



▲3 from last survey

Favorable: 56%

## Q.4: Overall, how high are your teachers' expectations of you?



▲ 11 from last survey

Favorable: 65%

# Q.5: When you feel like giving up on a difficult task, how likely is it that your teachers will make you keep trying?



▲ 15 from last survey

Favorable: 52%



Fall 2017 Feedback Surveys - LCHS Student - School Survey, Panorama Student Survey (School-Level) 6-



# **School Safety**



How did people respond?

# Q.1: How often are peop