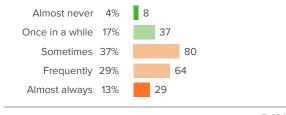

## Q.5: How often do you stay focused on the same goal for several months at a time?

Favorable: 49%