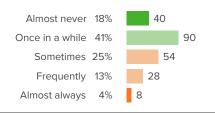

## Q.5: How often do you stay focused on the same goal for several months at a time?

Favorable: 49%