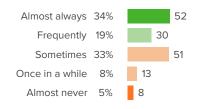

#### Q.1: How connected do you feel to the adults at your school?

#### Q.2: How well do people at your school understand you as a person?

#### Q.4: How much respect do students in your school show you?

## your school?

Q.5: Overall, how much do you feel like you belong at