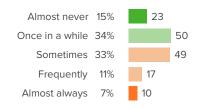

## Q.5: How often do your teachers seem excited to be teaching your classes?

▲ 6 from last survey

Favorable: 39%