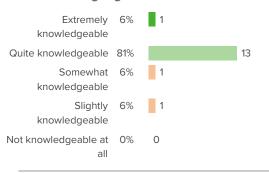

# Q.5: How knowledgeable are your school leaders about what is going on in the school?

Favorable: 88%