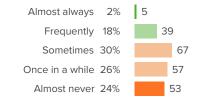

## Q.5: How often do your teachers seem excited to be teaching your classes?

▲ 6 from last survey

Favorable: 39%