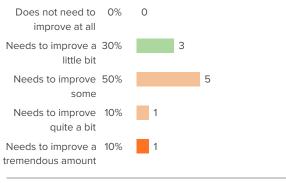

## Q.1: To what extent does the quality of the resources at your school need to improve?

Favorable: 29%