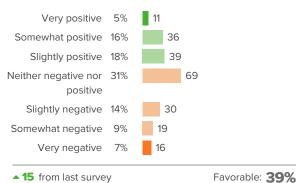

## **Summary**

| Topic Description                                                                                                                                                            | Results                          | Benchmark                                            |
|------------------------------------------------------------------------------------------------------------------------------------------------------------------------------|----------------------------------|------------------------------------------------------|
| <b>Grit</b> How well students are able to persevere through setbacks to achieve important long-term goals.                                                                   | 59%                              | 40th - 59th percentile compared to others nationally |
| School Belonging  How much students feel that they are valued members of the school community.                                                                               | 33%<br>▲8<br>since last survey   | Oth - 19th percentile compared to others nationally  |
| School Climate  Perceptions of the overall social and learning climate of the school.                                                                                        | 38% ▲5 since last survey         | Oth - 19th percentile compared to others nationally  |
| School Engagement  How attentive and invested students are in school.                                                                                                        | 25% -1 since last survey         | Oth - 19th percentile compared to others nationally  |
| School Mindset  Perceptions of whether students have the potential to change those factors that are central to their performance in school.                                  | <b>54%</b> ▼2 since last survey  | 60th - 79th percentile compared to others nationally |
| School Rigorous Expectations  How much students feel that their teachers hold them to high expectations around effort, understanding, persistence, and performance in class. | <b>54%</b> •8 since last survey  | Oth - 19th percentile compared to others nationally  |
| School Safety  Perceptions of student physical and psychological safety at school.                                                                                           | <b>51%</b> • 5 since last survey | 20th - 39th percentile compared to others nationally |