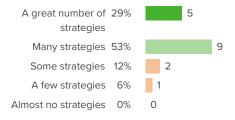

# **Professional Learning**

Your average

61%

17 responses

How did people respond?

# Q.1: At your school, how valuable are the available professional development opportunities?

Favorable: 53%

# Q.2: How helpful are your colleagues' ideas for improving your work?

Favorable: 65%

# Q.3: How much input do you have into individualizing your own professional development opportunities?

Favorable: 53%

# Q.4: Through working at your school, how many new strategies for your job have you learned?

Favorable: 82%

# Q.5: Overall, how much do you learn from the leaders at your school?

Favorable: 76%

# Q.6: How often do your professional development opportunities help you explore new ideas?

Favorable: 35%

# Q.7: How relevant have your professional development opportunities been to your work?

Favorable: **59%** 

# Q.8: Overall, how supportive has the school been of your professional growth?

Favorable: 65%