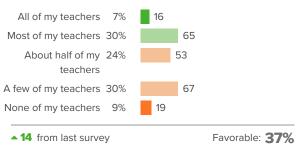

# Q.1: How many of your teachers are respectful towards you?

Favorable: 78% ▲ 6 from last survey

## Q.2: If you walked into class upset, how many of your teachers would be concerned?

▲ 11 from last survey

Favorable: 36%

# Q.3: If you came back to visit class three years from now, how many of your teachers would be excited to see you?

▲8 from last survey Favorable: 31%

# Q.4: When your teachers ask how you are doing, how many of them are really interested in your answer?

Q.5: How many of your teachers would you be excited to have again in the future?

Page 13 of 14 | This report was created on Wednesday, April 18, 2018