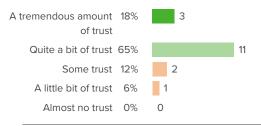

# Q.2: To what extent are staff trusted to work in the way they think is best?

Favorable: 76%