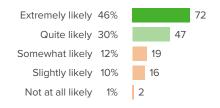

## Grit

Your average

**59%** 

224 responses

How did people respond?

# Q.1: Some people pursue some of their goals for a long time, and others change their goals frequently. Over the next several years, how likely are you to continue to pursue one of your current goals?

Favorable: 68%

## Q.2: If you fail to reach an important goal, how likely are you to try again?

Favorable: 65%

## Q.3: If you have a problem while working towards an important goal, how well can you keep working?

Favorable: 61%

## Q.4: When you are working on a project that matters a lot to you, how focused can you stay when there are lots of distractions?

Favorable: 54%

## Q.5: How often do you stay focused on the same goal for several months at a time?

Favorable: 49%