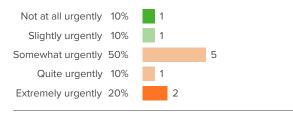

# Q.4: How urgently does your school's technology need to be updated?

Favorable: 41%