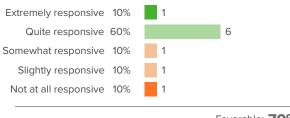

colleagues?



Favorable: 70%

### Q.9: Overall, how positive is the working environment at your school?



Favorable: 50%





### **School Leadership**

Your average

10 responses

How did people respond?

### Q.1: How positive is the tone that school leaders set for the culture of the school?



Favorable: 80%

### Q.2: For your school leaders, how important is staff satisfaction?



Favorable: 70%

### Q.3: Overall, how positive is the influence of the school leaders on the quality of your work?



Favorable: 67%

### Q.4: How effectively do school leaders communicate important information to staff?



Favorable: 67%

### Q.5: How knowledgeable are your school leaders about what is going on in the school?



Favorable: 80%

### Q.6: How responsive are school leaders to your feedback?



Favorable: 70%





### Q.7: How effective are the school leaders at developing rules for students that facilitate their learning?



Favorable: 80%

### Q.8: How clearly do your school leaders identify their goals for the staff?



Favorable: 80%

### Q.9: When the school makes important decisions, how much input do staff have?



Favorable: 50%

Page 12 of 14 | This report was created on Wednesday, April 18, 2018





### **Staff-Leadership Relationships**

Your average

**74%** 

10 responses

How did people respond?

### Q.1: How friendly are your school leaders toward you?



Favorable: 80%

### Q.2: How confident are you that your school leaders have the best interests of the school in mind?



Favorable: 70%

### Q.3: How much trust exists between school leaders and staff?



Favo