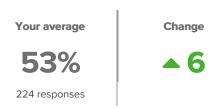

#### **Valuing of School**

How much students feel that school is interesting, important, and useful.

**53**%

0th - 19th percentile compared to

others nationally

▲ 6 since last survey

224 responses