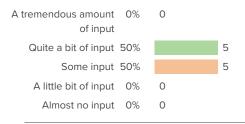

# Q.3: How much input do you have into individualizing your own professional development opportunities?

Favorable: 53%