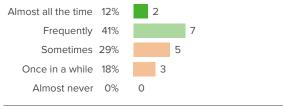

## Q.5: How often do you stay focused on the same goal for several months at a time?

Favorable: 49%