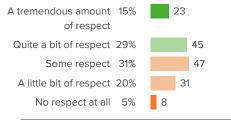

eptions of student physical and psychological safety at school.                                                                                           | 45%     | Oth - 19th percentile compared to others nationally  |
| School Teacher-Student Relationships  How strong the social connection is between teachers and students within and beyond the school.                                        | 73%     | 60th - 79th percentile compared to others nationally |

159 responses





# **School Belonging**

Your average

56%

159 responses

How did people respond?

## Q.1: How much support do the adults at your school give you?



Favorable: 70%

# Q.2: How well do people at your school understand you as a person?



Favorable: 56%

## Q.3: How much respect do students at your school show you?



Favorable: 44%

# Q.4: Overall, how much do you feel like you belong at your school?



Favorable: 55%





# **School Climate**

Your average

54%

159 responses

How did people respond?

## Q.1: How positive or negative is the energy of the school?



Favorable: 58%

### Q.2: How fair or unfair are the rules for the students at this school?



Favorable: 58%

# Q.3: At your school, how much does the behavior of other students hurt or help your learning?



Favorable: 31%

# Q.4: How often do your teachers seem excited to be teaching your classes?



Favorable: 69%





# **School Engagement**

Your average

159 responses

How did people respond?

#### Q.1: How excited are you about going to your classes?



Favorable: 37%

## Q.2: In your classes, how excited are you to participate?