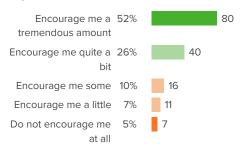

# **School Rigorous Expectations**

How did people respond?

# Q.1: How often do your teachers take time to make sure you understand the material?

▲ 3 from last survey

# your answers?

Q.2: How often do your teachers make you explain

▲ 10 from last survey

Favorable: 58%

## Q.3: How much do your teachers encourage you to do your best?

▲3 from last survey

Favorable: 56%

## Q.4: Overall, how high are your teachers' expectations of you?

▲ 11 from last survey

Favorable: 65%

# Q.5: When you feel like giving up on a difficult task, how likely is it that your teachers will make you keep trying?

▲ 15 from last survey

Favorable: 52%

Fall 2017 Feedback Surveys - LCHS Student - School Survey, Panorama Student Survey (School-Level) 6-