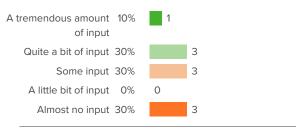

# Resources

Your average

36%

17 responses

How did people respond?

## Q.1: To what extent does the quality of the resources at your school need to improve?

Favorable: 29%

## Q.2: When students need help from an adult, how often do they have to wait to get that help?

Favorable: 38%

# Q.3: At your school, how crowded do the learning spaces feel?

Favorable: 35%

# Q.4: How urgently does your school's technology need to be updated?

Favorable: 41%

# Q.5: How often do your school's facilities need repairs?

Favorable: 24%

# Q.6: For students who need extra support, how difficult is it for them to get the support that they need?

Favorable: 65%

# Q.7: How important is it for your school to hire more specialists to help students?

Favorable: 24%

# Q.8: Overall, how much does your school struggle due to a lack of resources?

Favorable: 35%