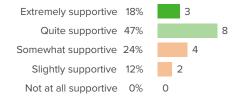

# Q.2: If a student is bullied in school, how difficult is it for him/her to get help from an adult?

▲ 16 from last survey

Favorable: 51%