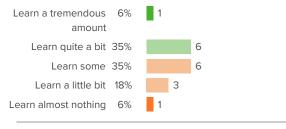

s your school's evaluation system at helping you improve?



Favorable: 50%

# Q.5: How accurate is your school's evaluation system at identifying bad work performance?



Favorable: 56%

## Q.6: At your school, how fair is the way staff are assessed?



Favorable: 75%



# Feedback and Coaching

Your average

**56**%

17 responses

How did people respond?

#### Q.1: How often do you receive feedback on your work?



Favorable: 53%

# Q.2: At your school, how thorough is the feedback you receive in covering all aspects of your role?



Favorable: 53%

# Q.3: How useful do you find the feedback you receive on your work?



Favorable: **75%** 

# Q.4: How much feedback do you receive on your work?



Favorable: 59%

# Q.5: How much do you learn from the evaluation processes at your school?



Favorable: 41%



# **Professional Learning**

Your average

61%

17 responses

How did people respond?

# Q.1: At your school, how valuable are the available professional development opportunities?



Favorable: 53%

# Q.2: How helpful are your colleagues' ideas for improving your work?



Favorable: 65%

# Q.3: How much input do you have into individualizing your own professional development opportunities?



Favorable: 53%

# Q.4: Through working at your school, how many new strategies for your job have you learned?



Favorable: 82%

# Q.5: Overall, how much do you learn from the leaders at your school?



Favorable: 76%

# Q.6: How often do your professional development opportunities help you explore new ideas?



Favorable: 35%





# Q.7: How relevant have your professional develo