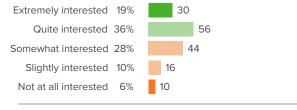

# Q.1: How interesting do you find the things you learn in your classes?

▲ 3 from last survey

## Q.2: How useful do you think school will be to you in the future?

▲ 20 from last survey

Favorable: 72%

# Q.3: How important is it to you to do well in your classes?

▼ 2 from last survey

Favorable: 86%

## Q.4: How much do you see yourself as someone who appreciates school?

▲ 0 from last survey

Favorable: 50%

# Q.5: How often do you use ideas from school in your daily life?

▲8 from last survey

Favorable: 31%