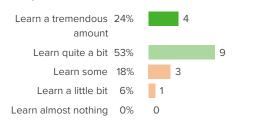

# Q.4: Through working at your school, how many new strategies for your job have you learned?

Favorable: 82%