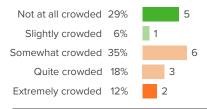

?



Favorable: 82%

# Q.5: Overall, how much do you learn from the leaders at your school?



Favorable: 76%

# Q.6: How often do your professional development opportunities help you explore new ideas?



Favorable: 35%





# Q.7: How relevant have your professional development opportunities been to your work?



Favorable: **59%** 

# Q.8: Overall, how supportive has the school been of your professional growth?



Favorable: 65%





# Resources

Your average

36%

17 responses

How did people respond?

## Q.1: To what extent does the quality of the resources at your school need to improve?



Favorable: 29%

## Q.2: When students need help from an adult, how often do they have to wait to get that help?



Favorable: 38%

# Q.3: At your school, how crowded do the learning spaces feel?



Favorable: 35%

# Q.4: How urgently does your school's technology need to be updated?



Favorable: 41%





# Q.5: How often do your school's facilities need repairs?



Favorable: 24%

# Q.6: For students who need extra support, how difficult is it for them to get the support that they need?



Favorable: 65%

# Q.7: How important is it for your school to hire more specialists to help students?



Favorable: 24%

# Q.8: Overall, how much does your school struggle due to a lack of resources?



Favorable: 35%





# **School Climate**

Your average

**62%** 

17 responses

How did people respond?

## Q.1: On most days, how enthusiastic are the students about being at school?



Favorable: 59%

# Q.2: To what extent are staff trusted to work in the way they think is best?



Favorable: 7