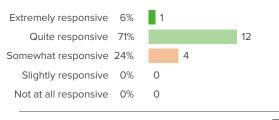

ur colleagues?



Favorable: 65%

# Q.9: Overall, how positive is the working environment at your school?



Favorable: 65%





# **School Leadership**

Your average

**76%** 

17 responses

How did people respond?

## Q.1: How positive is the tone that school leaders set for the culture of the school?



Favorable: 65%

## Q.2: For your school leaders, how important is staff satisfaction?



Favorable: 94%

# Q.3: Overall, how positive is the influence of the school leaders on the quality of your work?



Favorable: 88%

# Q.4: How effectively do school leaders communicate important information to staff?



Favorable: 44%

# Q.5: How knowledgeable are your school leaders about what is going on in the school?



Favorable: 88%

## Q.6: How responsive are school leaders to your feedback?



Favorable: 76%





# Q.7: How effective are the school leaders at developing rules for students that facilitate their learning?



Favorable: 82%

# Q.8: How clearly do your school leaders identify their goals for the staff?



Favorable: 75%

# Q.9: When the school makes important decisions, how much input do staff have?



Favorable: 71%





# **Staff-Leadership Relationships**

Your average

86%

17 responses

How did people respond?

#### Q.1: How friendly are your school leaders toward you?



Favorable: 94%

### Q.2: How confident are you that your school leaders have the best interests of the school in mind?



Favorable: 94%

## Q.3: How much trust exists between school leaders and staff?



Favorable: 82%

## Q.4: When you face challenges at work, how supportive are your schoo