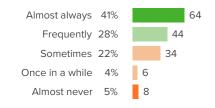

## Q.5: How often do your teachers seem excited to be teaching your classes?

▲ 6 from last survey

Favorable: 39%