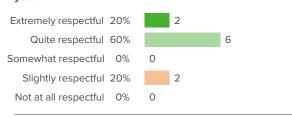

report was created on Wednesday, April 18, 2018





### **Staff-Leadership Relationships**

Your average

**74%** 

10 responses

How did people respond?

### Q.1: How friendly are your school leaders toward you?



Favorable: 80%

### Q.2: How confident are you that your school leaders have the best interests of the school in mind?



Favorable: 70%

### Q.3: How much trust exists between school leaders and staff?



Favorable: 60%

### Q.4: When you face challenges at work, how supportive are your school leaders?



Favorable: 80%

### Q.5: At your school, how motivating do you find working with the leadership team?



Favorable: 50%

### Q.6: How much do your school leaders care about you as an individual?



Favorable: 70%





### Q.7: How respectful are your school leaders towards



Favorable: 80%

### Q.8: When challenges arise in your personal life, how understanding are your school leaders?



Favorable: 90%

### Q.9: How fairly does the school leadership treat the staff?



Favorable: 90%

### **ACCOUNT REFERENCE SHEET BY OBJECT**

| 01's  | All salaries                                                                                                                        |
|-------|-------------------------------------------------------------------------------------------------------------------------------------|
| 02's  | Health, dental, life, vision insurances, PERA and Medicare benefits                                                                 |
| 03's  | Legal, audit and consulting services