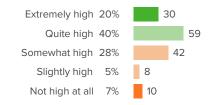

## **School Belonging**

How did people respond?

#### Q.1: How connected do you feel to the adults at your school?

#### Q.2: How well do people at your school understand you as a person?

#### Q.4: How much respect do students in your school show you?

## your school?

Q.5: Overall, how much do you feel like you belong at