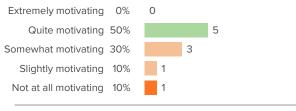

# **School Engagement**

How did people respond?

### Q.1: How excited are you about going to your classes?

Favorable: 13%

### Q.2: In your classes, how eager are you to participate?

▼ 7 from last survey

Favorable: 26%

# Q.3: How often do you get so focused on activities in your classes that you lose track of time?

▲ 7 from last survey

Favorable: 32%

# Q.4: When you are not in school, how often do you talk about ideas from your classes?

▲1 from last survey

Favorable: 20%

# Q.5: Overall, how interested are you in your classes?

▲ 6 from last survey

Favorable: 33%

**School Mindset** 

How did people respond?