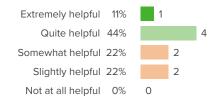

ing**

Your average

10 responses

How did people respond?

# Q.1: How often do you receive feedback on your work? Almost always 0%



Favorable: 50%

# Q.2: At your school, how thorough is the feedback you receive in covering all aspects of your role?



Favorable: 30%

# Q.3: How useful do you find the feedback you receive on your work?



Favorable: 50%

## Q.4: How much feedback do you receive on your work?



Favorable: 30%

# Q.5: How much do you learn from the evaluation processes at your school?



Favorable: 13%





# **Professional Learning**

Your average

10 responses

How did people respond?

## Q.1: At your school, how valuable are the available professional development opportunities?



Favorable: 40%

# Q.2: How helpful are your colleagues' ideas for improving your work?



Favorable: 56%

# Q.3: How much input do you have into individualizing your own professional development opportunities?



Favorable: 40%

## Q.4: Through working at your school, how many new strategies for your job have you learned?



Favorable: 50%

# Q.5: Overall, how much do you learn from the leaders at your school?



Favorable: 50%

# Q.6: How often do your professional development opportunities help you explore new ideas?



Favorable: 22%



# Q.7: How relevant have your professional development opportunities been to your work?



Favorable: 20%

# Q.8: Overall, how supportive has the school been of your professional growth?



Favorable: 30%





# Resources

Your average

29%

10 responses

How did people respond?

# Q.1: To what extent does the quality of the resources at yo