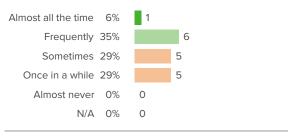

ally |
| School Climate  Perceptions of the overall social and learning climate of the school.                                                          | 62%         | 40th - 59th percentile compared to others nationally |
| School Leadership  Perceptions of the school leadership's effectiveness.                                                                       | <b>76</b> % | 80th - 99th percentile compared to others nationally |
| Staff-Leadership Relationships  Perceptions of faculty and staff relationships with school leaders.                                            | 86%         | 80th - 99th percentile compared to others nationally |

17 responses





# **Evaluation**

Your average

**62%** 

17 responses

How did people respond?

#### Q.1: How often is your work evaluated?



Favorable: 41%

## Q.2: How accurate is your school's evaluation system at recognizing good work performance?



Favorable: 75%

# Q.3: At your school, how objectively is your performance assessed?



Favorable: 73%

# Q.4: How effective is your school's evaluation system at helping you improve?



Favorable: 50%

# Q.5: How accurate is your school's evaluation system at identifying bad work performance?



Favorable: 56%

## Q.6: At your school, how fair is the way staff are assessed?



Favorable: 75%



# Feedback and Coaching

Your average

**56**%

17 responses

How did people respond?

#### Q.1: How often do you receive feedback on your work?



Favorable: 53%

# Q.2: At your school, how thorough is the feedback you receive in covering all aspects of your role?



Favorable: 53%

#