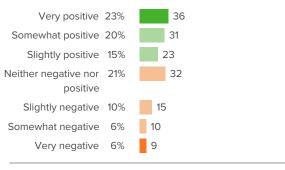

ships  How strong the social connection is between teachers and students within and beyond the school.                                        | 73%     | 60th - 79th percentile compared to others nationally |

159 responses





# **School Belonging**

Your average

56%

159 responses

How did people respond?

## Q.1: How much support do the adults at your school give you?



Favorable: 70%

# Q.2: How well do people at your school understand you as a person?



Favorable: 56%

## Q.3: How much respect do students at your school show you?



Favorable: 44%

# Q.4: Overall, how much do you feel like you belong at your school?



Favorable: 55%





# **School Climate**

Your average

54%

159 responses

How did people respond?

## Q.1: How positive or negative is the energy of the school?



Favorable: 58%

### Q.2: How fair or unfair are the rules for the students at this school?



Favorable: 58%

# Q.3: At your school, how much does the behavior of other students hurt or help your learning?



Favorable: 31%

# Q.4: How often do your teachers seem excited to be teaching your classes?



Favorable: 69%





# **School Engagement**

Your average

159 responses

How did people respond?

#### Q.1: How excited are you about going to your classes?



Favorable: 37%

## Q.2: In your classes, how excited are you to participate?



Favorable: 54%

# Q.3: When you are not in school, how often do you talk about ideas from your classes?



Favorable: 17%

# Q.4: How focused are you on the activities in your classes?



Favorable: 59%

# Q.5: How interested are you in your classes?