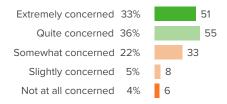

#### Q.4: At your school, how much does the behavior of other students hurt or help your learning?

▲1 from last survey Favorable: 18%