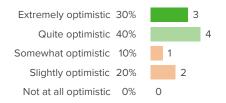

# Q.6: How optimistic are you that your school will improve in the future?

Favorable: 71%