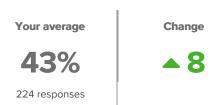

#### **Valuing of School**

How much students feel that school is interesting, important, and useful.

**53**%

0th - 19th percentile compared to

others nationally

▲ 6 since last survey

224 responses

## Grit

Your average

**59%** 

224 responses

How did people respond?