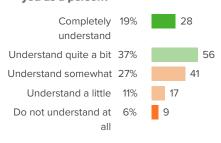

| Oth - 19th percentile compared to others nationally  |
| School Safety  Perceptions of student physical and psychological safety at school.                                                                                           | 45%     | Oth - 19th percentile compared to others nationally  |
| School Teacher-Student Relationships  How strong the social connection is between teachers and students within and beyond the school.                                        | 73%     | 60th - 79th percentile compared to others nationally |

159 responses





# **School Belonging**

Your average

56%

159 responses

How did people respond?

## Q.1: How much support do the adults at your school give you?



Favorable: 70%

# Q.2: How well do people at your school understand you as a person?



Favorable: 56%

## Q.3: How much respect do students at your school show you?



Favorable: 44%

# Q.4: Overall, how much do you feel like you belong at your school?



Favorable: 55%





# **School Climate**

Your average

54%

159 responses

How did people respond?

## Q.1: How positive or negative is the energy of the school?



Favorable: 58%

### Q.2: How fair or unfair are the rules for the students at this school?



Favorable: 58%

# Q.3: At your school, how much does the behavior of other students hurt or help your learning?



Favorable: 31%

# Q.4: How often do your teachers seem excited to be teaching your classes?



Favorable: 69%





# **School Engagement**

Your average

159 responses

How did people respond?

#### Q.1: How excited are you about going to your classes?