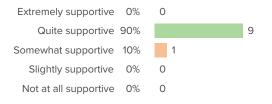

# Q.8: When new initiatives are presented at your school, how supportive are your colleagues?

Favorable: 65%