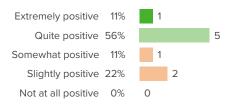

# Q.3: Overall, how positive is the influence of the school leaders on the quality of your work?

Favorable: 88%