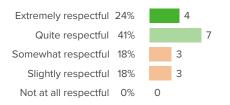

## Q.5: How respectful are the relationships between staff and students?

Favorable: 65%