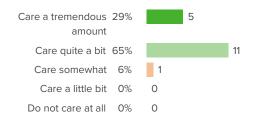

## Q.2: For your school leaders, how important is staff satisfaction?

Favorable: 94%