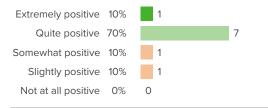

## Q.1: How positive is the tone that school leaders set for the culture of the school?

Favorable: 65%