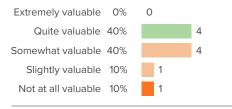

ool, how fair is the way staff are assessed?



Favorable: 63%





# **Feedback and Coaching**

Your average

10 responses

How did people respond?

# Q.1: How often do you receive feedback on your work? Almost always 0%



Favorable: 50%

# Q.2: At your school, how thorough is the feedback you receive in covering all aspects of your role?



Favorable: 30%

# Q.3: How useful do you find the feedback you receive on your work?



Favorable: 50%

## Q.4: How much feedback do you receive on your work?



Favorable: 30%

# Q.5: How much do you learn from the evaluation processes at your school?



Favorable: 13%





# **Professional Learning**

Your average

10 responses

How did people respond?

## Q.1: At your school, how valuable are the available professional development opportunities?



Favorable: 40%

# Q.2: How helpful are your colleagues' ideas for improving your work?



Favorable: 56%

# Q.3: How much input do you have into individualizing your own professional development opportunities?



Favorable: 40%

## Q.4: Through working at your school, how many new strategies for your job have you learned?



Favorable: 50%

# Q.5: Overall, how much do you learn from the leaders at your school?



Favorable: 50%

# Q.6: How often do your professional development opportunities help you explore new ideas?



Favorable: 22%



# Q.7: How relevant have your professional development opportunities been to your work?



Favorable: 20%

# Q.8: Overall, how supportive has the school been of your professional growth?



Favorable: 30%





# Resources

Your average

29%

10 respons