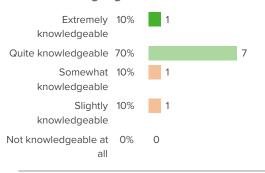

# Q.5: How knowledgeable are your school leaders about what is going on in the school?

Favorable: 88%