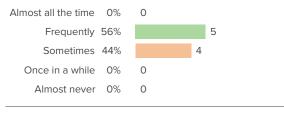

# Q.8: Overall, how supportive has the school been of your professional growth?

Favorable: 65%