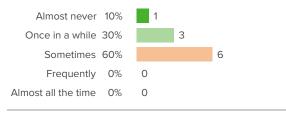

## Q.2: When students need help from an adult, how often do they have to wait to get that help?

Favorable: 38%