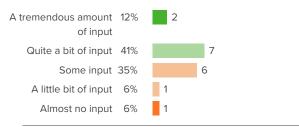

# Resources

Your average

36%

17 responses

How did people respond?

## Q.1: To what extent does the quality of the resources at your school need to improve?

Favorable: 29%

## Q.2: When students need help from an adult, how often do they have to wait to get that help?

Favorable: 38%

# Q.3: At your school, how crowded do the learning spaces feel?

Favorable: 35%

# Q.4: How urgently does your school's technology need to be updated?

Favorable: 41%

# Q.5: How often do your school's facilities need repairs?

Favorable: 24%

# Q.6: For students who need extra support, how difficult is it for them to get the support that they need?

Favorable: 65%

# Q.7: How important is it for your school to hire more specialists to help students?

Favorable: 24%

# Q.8: Overall, how much does your school struggle due to a lack of resources?

Favorable: 35%