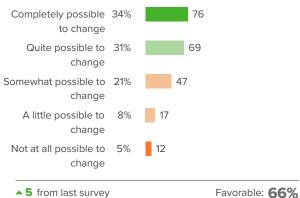

#### Q.1: In school, how possible is it for you to change: Q.2: In school, how possible is it for you to change: **Being talented Putting forth a lot of effort** Completely possible 10% Completely possible 23% 50 to change to change Quite possible to 36% Quite possible to 39% 86 change change Somewhat possible to 33% Somewhat possible to 28% change change A little possible to A little possible to 17% change change Not at all possible to 4% Not at all possible to change change Favorable: 45% Favorable: 62% ▼8 from last survey 4 from last survey