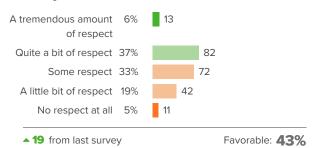

e to pursue one of your current goals?



Favorable: 68%

## Q.2: If you fail to reach an important goal, how likely are you to try again?



Favorable: 65%

## Q.3: If you have a problem while working towards an important goal, how well can you keep working?



Favorable: 61%

## Q.4: When you are working on a project that matters a lot to you, how focused can you stay when there are lots of distractions?



Favorable: 54%

## Q.5: How often do you stay focused on the same goal for several months at a time?



Favorable: 49%



## **School Belonging**



How did people respond?

#### Q.1: How connected do you feel to the adults at your school?



#### Q.2: How well do people at your school understand you as a person?







#### Q.4: How much respect do students in your school show you?



## your school?



Q.5: Overall, how much do you feel like you belong at





## **School Climate**



How did people respond?

#### Q.1: How positive or negative is the energy of the school?



Very pleasant

at your school?

Q.2: How pleasant or unpleasant is the physical space



#### Q.3: How fair or unfair are the rules for the students at this school?



#### Q.4: At your school, how much does the behavior of other students hurt or help your learning?



▲1 from last survey Favorable: 18%





## Q.5: How often do your teachers seem excited to be teaching your classes?



▲ 6 from last survey

Favorable: 39%







# **School Engagement**



How did people respond?

### Q.1: How excited are you about going to your classes?



Favorable: 13%

### Q.2: In your classes, how eager are