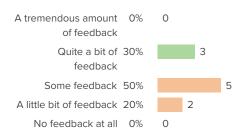

#### Q.1: How often do you receive feedback on your work?

Favorable: 53%

# Q.2: At your school, how thorough is the feedback you receive in covering all aspects of your role?

Favorable: 53%

# Q.3: How useful do you find the feedback you receive on your work?

Favorable: **75%** 

# Q.4: How much feedback do you receive on your work?

Favorable: 59%

# Q.5: How much do you learn from the evaluation processes at your school?

Favorable: 41%