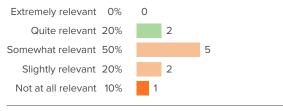

## LCSD Board Meeting – Panorama Surveys – Student & Staff

The attached five reports include information from our Panorama surveys. We will spend time talking about our notices and wonders at the work session.

## **Lake County High School**

Panorama Student Survey (School-Level) 6-12 Fall 2017 Feedback Surveys - LCHS

## **Summary**

| Topic Description                                                                                                                                                            | Results                          | Benchmark                                            |
|------------------------------------------------------------------------------------------------------------------------------------------------------------------------------|----------------------------------|------------------------------------------------------|
| <b>Grit</b> How well students are able to persevere through setbacks to achieve important long-term goals.                                                                   | 59%                              | 40th - 59th percentile compared to others nationally |
| School Belonging  How much students feel that they are valued members of the school community.                                                                               | 33%<br>▲8<br>since last survey   | Oth - 19th percentile compared to others nationally  |
| School Climate  Perceptions of the overall social and learning climate of the school.                                                                                        | 38% ▲5 since last survey         | Oth - 19th percentile compared to others nationally  |
| School Engagement  How attentive and invested students are in school.                                                                                                        | 25% -1 since last survey         | Oth - 19th percentile compared to others nationally  |
| School Mindset  Perceptions of whether students have the potential to change those factors that are central to their performance in school.                                  | <b>54%</b> ▼2 since last survey  | 60th - 79th percentile compared to others nationally |
| School Rigorous Expectations  How much students feel that their teachers hold them to high expectations around effort, understanding, persistence, and performance in class. | <b>54%</b> •8 since last survey  | Oth - 19th percentile compared to others nationally  |
| School Safety  Perceptions of student physical and psychological safety at school.                                                                                           | <b>51%</b> • 5 since last survey | 20th - 39th percentile compared to others nationally |