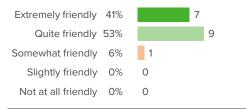

rk?



Favorable: 88%

# Q.4: How effectively do school leaders communicate important information to staff?



Favorable: 44%

# Q.5: How knowledgeable are your school leaders about what is going on in the school?



Favorable: 88%

## Q.6: How responsive are school leaders to your feedback?



Favorable: 76%





# Q.7: How effective are the school leaders at developing rules for students that facilitate their learning?



Favorable: 82%

# Q.8: How clearly do your school leaders identify their goals for the staff?



Favorable: 75%

# Q.9: When the school makes important decisions, how much input do staff have?



Favorable: 71%





# **Staff-Leadership Relationships**

Your average

86%

17 responses

How did people respond?

#### Q.1: How friendly are your school leaders toward you?



Favorable: 94%

### Q.2: How confident are you that your school leaders have the best interests of the school in mind?



Favorable: 94%

## Q.3: How much trust exists between school leaders and staff?



Favorable: 82%

## Q.4: When you face challenges at work, how supportive are your school leaders?



Favorable: 76%

# Q.5: At your school, how motivating do you find working with the leadership team?



Favorable: 71%

#### Q.6: How much do your school leaders care about you as an individual?



Favorable: 94%





# Q.7: How respectful are your school leaders towards



Favorable: 100%

# Q.8: When challenges arise in your personal life, how understanding are your school leaders?



Favorable: 76%

### Q.9: How fairly does the school leadership treat the staff?



Favorable: 88%



#