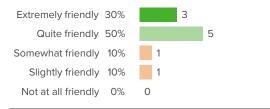

## **School Belonging**

How did people respond?

#### Q.1: How connected do you feel to the adults at your school?

#### Q.2: How well do people at your school understand you as a person?

#### Q.4: How much respect do students in your school show you?

## your school?

Q.5: Overall, how much do you feel like you belong at