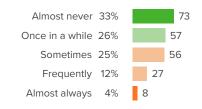

#### Q.3: How fair or unfair are the rules for the students at this school?

#### Q.4: At your school, how much does the behavior of other students hurt or help your learning?

▲1 from last survey Favorable: 18%