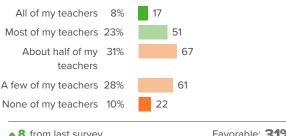

t your school?



▲ 9 from last survey

Favorable: 59%

# Q.5: At your school, how unfairly do the adults treat the students?



▲ 6 from last survey

Favorable: 52%

# Q.6: How often do students get into physical fights at your school?



▼ 13 from last survey

Favorable: 59%

Fall 2017 Feedback Surveys - LCHS Student - School Survey, Panorama Student Survey (School-Level) 6-



# **School Teacher-Student Relationships**



How did people respond?

# Q.1: How many of your teachers are respectful towards you?



Favorable: 78% ▲ 6 from last survey

## Q.2: If you walked into class upset, how many of your teachers would be concerned?



▲ 11 from last survey

Favorable: 36%

# Q.3: If you came back to visit class three years from now, how many of your teachers would be excited to see you?



▲8 from last survey Favorable: 31%

# Q.4: When your teachers ask how you are doing, how many of them are really interested in your answer?



Q.5: How many of your teachers would you be excited to have again in the future?



Page 13 of 14 | This report was created on Wednesday, April 18, 2018



Fall 2017 Feedback Surveys - LCHS Student - School Survey, Panorama Student Survey (School-Level) 6-



# **Valuing of School**



How did people respond?

# Q.1: How interesting do you find the things you learn in your classes?



▲ 3 from last survey

## Q.2: How useful do you think school will be to you in the future?



▲ 20 from last survey

Favorable: 72%

# Q.3: How important is it to you to do well in your classes?



▼ 2 from last survey

Favorable: 86%

## Q.4: How much do you see you