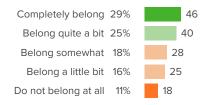

| 45%     | Oth - 19th percentile compared to others nationally  |
| School Teacher-Student Relationships  How strong the social connection is between teachers and students within and beyond the school.                                        | 73%     | 60th - 79th percentile compared to others nationally |

159 responses





# **School Belonging**

Your average

56%

159 responses

How did people respond?

## Q.1: How much support do the adults at your school give you?



Favorable: 70%

# Q.2: How well do people at your school understand you as a person?



Favorable: 56%

## Q.3: How much respect do students at your school show you?



Favorable: 44%

# Q.4: Overall, how much do you feel like you belong at your school?



Favorable: 55%





# **School Climate**

Your average

54%

159 responses

How did people respond?

## Q.1: How positive or negative is the energy of the school?



Favorable: 58%

### Q.2: How fair or unfair are the rules for the students at this school?



Favorable: 58%

# Q.3: At your school, how much does the behavior of other students hurt or help your learning?



Favorable: 31%

# Q.4: How often do your teachers seem excited to be teaching your classes?



Favorable: 69%





# **School Engagement**

Your average

159 responses

How did people respond?

#### Q.1: How excited are you about going to your classes?



Favorable: 37%

## Q.2: In your classes, how excited are you to participate?



Favorable: 54%

# Q.3: When you are not in school, how often do you talk about ideas fr