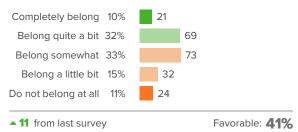

your current goals?



Favorable: 68%

## Q.2: If you fail to reach an important goal, how likely are you to try again?



Favorable: 65%

## Q.3: If you have a problem while working towards an important goal, how well can you keep working?



Favorable: 61%

## Q.4: When you are working on a project that matters a lot to you, how focused can you stay when there are lots of distractions?



Favorable: 54%

## Q.5: How often do you stay focused on the same goal for several months at a time?



Favorable: 49%



## **School Belonging**



How did people respond?

#### Q.1: How connected do you feel to the adults at your school?



#### Q.2: How well do people at your school understand you as a person?







#### Q.4: How much respect do students in your school show you?



## your school?



Q.5: Overall, how much do you feel like you belong at





## **School Climate**



How did people respond?

#### Q.1: How positive or negative is the energy of the school?



Very pleasant

at your school?

Q.2: How pleasant or unpleasant is the physical space



#### Q.3: How fair or unfair are the rules for the students at this school?



#### Q.4: At your school, how much does the behavior of other students hurt or help your learning?



▲1 from last survey Favorable: 18%





## Q.5: How often do your teachers seem excited to be teaching your classes?



▲ 6 from last survey

Favorable: 39%







# **School Engagement**



How did people respond?

### Q.1: How excited are you about going to your classes?



Favorable: 13%

### Q.2: In your classes, how eager are you to participate?