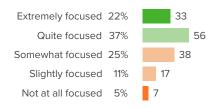

# Q.1: How often do your teachers take time to make sure you understand the material?

▲ 3 from last survey

# your answers?

Q.2: How often do your teachers make you explain

▲ 10 from last survey

Favorable: 58%

## Q.3: How much do your teachers encourage you to do your best?

▲3 from last survey

Favorable: 56%

## Q.4: Overall, how high are your teachers' expectations of you?

▲ 11 from last survey

Favorable: 65%

# Q.5: When you feel like giving up on a difficult task, how likely is it that your teachers will make you keep trying?

▲ 15 from last survey

Favorable: 52%

Fall 2017 Feedback Surveys - LCHS Student - School Survey, Panorama Student Survey (School-Level) 6-