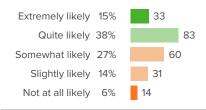

# Q.2: If a student is bullied in school, how difficult is it for him/her to get help from an adult?

▲ 16 from last survey

Favorable: 51%