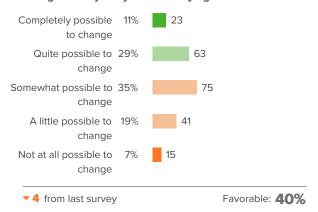

#### Q.1: In school, how possible is it for you to change: Q.2: In school, how possible is it for you to change: **Being talented Putting forth a lot of effort** Completely possible 10% Completely possible 23% 50 to change to change Quite possible to 36% Quite possible to 39% 86 change change Somewhat possible to 33% Somewhat possible to 28% change change A little possible to A little possible to 17% change change Not at all possible to 4% Not at all possible to change change Favorable: 45% Favorable: 62% ▼8 from last survey 4 from last survey