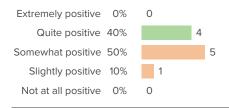

: 60%

# Q.4: How urgently does your school's technology need to be updated?



Favorable: 20%









Favorable: 10%

### Q.6: For students who need extra support, how difficult is it for them to get the support that they need?



Favorable: 40%

### Q.7: How important is it for your school to hire more specialists to help students?



Favorable: 20%

### Q.8: Overall, how much does your school struggle due to a lack of resources?



Favorable: 10%



### **School Climate**

Your average

63%

10 responses

How did people respond?

### Q.1: On most days, how enthusiastic are the students about being at school?



Favorable: 60%

### Q.2: To what extent are staff trusted to work in the way they think is best?



Favorable: 50%

### Q.3: How positive are the attitudes of your colleagues?



Favorable: 40%

### Q.4: How supportive are students in their interactions with each other?



Favorable: 90%

### Q.5: How respectful are the relationships between staff and students?



Favorable: 80%

### Q.6: How optimistic are you that your school will improve in the future?



Favorable: 70%



### Q.7: How often do you see students helping each other without being prompted?



Favorable: **56%** 

### Q.8: When new initiatives are presented at your school, how supportive are your colleagues?



Favorable: 70%

### Q.9: Overall, how positive is the working environment at your school?



Favorable: 50%





### **School Leadership**

Your average

10 responses

How did people respond?

### Q.1: How positive is the tone that school leaders set for the culture of the school?



Favora