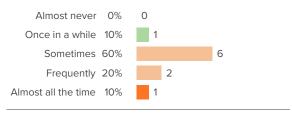

: 50%

# Q.6: How often do your professional development opportunities help you explore new ideas?



Favorable: 22%



# Q.7: How relevant have your professional development opportunities been to your work?



Favorable: 20%

# Q.8: Overall, how supportive has the school been of your professional growth?



Favorable: 30%





# Resources

Your average

29%

10 responses

How did people respond?

# Q.1: To what extent does the quality of the resources at your school need to improve?



Favorable: 30%

# Q.2: When students need help from an adult, how often do they have to wait to get that help?



Favorable: 40%

# Q.3: At your school, how crowded do the learning spaces feel?



Favorable: 60%

# Q.4: How urgently does your school's technology need to be updated?



Favorable: 20%









Favorable: 10%

### Q.6: For students who need extra support, how difficult is it for them to get the support that they need?



Favorable: 40%

### Q.7: How important is it for your school to hire more specialists to help students?



Favorable: 20%

### Q.8: Overall, how much does your school struggle due to a lack of resources?



Favorable: 10%



### **School Climate**

Your average

63%

10 responses

How did people respond?

### Q.1: On most days, how enthusiastic are the students about being at school?



Favorable: 60%

### Q.2: To what extent are staff trusted to work in the way they think is best?



Favorable: 50%

### Q.3: How positive are the attitudes of your colleagues?



Favorable: 40%

### Q.4: How supportive are students in their interactions with each other?



Favor