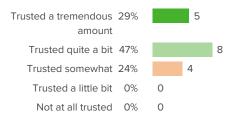

# Q.2: To what extent are staff trusted to work in the way they think is best?

Favorable: 76%