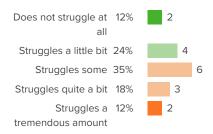

# Q.6: For students who need extra support, how difficult is it for them to get the support that they need?

Favorable: 65%

# Q.8: Overall, how much does your school struggle due to a lack of resources?

Favorable: 35%