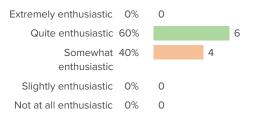

## Q.1: On most days, how enthusiastic are the students about being at school?

Favorable: 59%