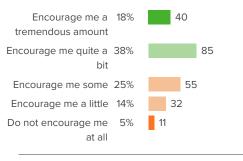

## Q.3: How much do your teachers encourage you to do your best?

▲3 from last survey

Favorable: 56%

## Q.4: Overall, how high are your teachers' expectations of you?

▲ 11 from last survey

Favorable: 65%