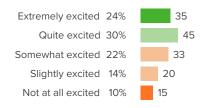

### Q.1: How excited are you about going to your classes?

Favorable: 13%

### Q.2: In your classes, how eager are you to participate?

▼ 7 from last survey

Favorable: 26%

# Q.3: How often do you get so focused on activities in your classes that you lose track of time?

▲ 7 from last survey

Favorable: 32%

# Q.4: When you are not in school, how often do you talk about ideas from your classes?

▲1 from last survey

Favorable: 20%

# Q.5: Overall, how interested are you in your classes?

▲ 6 from last survey

Favorable: 33%

**School Mindset** 

How did people respond?