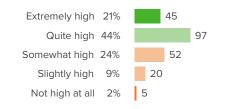

#### Q.4: At your school, how much does the behavior of other students hurt or help your learning?

▲1 from last survey Favorable: 18%