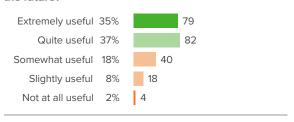

# **Professional Learning**

Your average

61%

17 responses

How did people respond?

# Q.1: At your school, how valuable are the available professional development opportunities?

Favorable: 53%

# Q.2: How helpful are your colleagues' ideas for improving your work?

Favorable: 65%

# Q.3: How much input do you have into individualizing your own professional development opportunities?

Favorable: 53%

# Q.4: Through working at your school, how many new strategies for your job have you learned?

Favorable: 82%

# Q.5: Overall, how much do you learn from the leaders at your school?

Favorable: 76%

# Q.6: How often do your professional development opportunities help you explore new ideas?

Favorable: 35%

# Q.7: How relevant have your professional development opportunities been to your work?

Favorable: **59%** 

# Q.8: Overall, how supportive has the school been of your professional growth?

Favorable: 65%