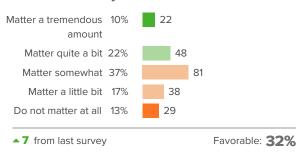

quently. Over the next several years, how likely are you to continue to pursue one of your current goals?



Favorable: 68%

## Q.2: If you fail to reach an important goal, how likely are you to try again?



Favorable: 65%

## Q.3: If you have a problem while working towards an important goal, how well can you keep working?



Favorable: 61%

## Q.4: When you are working on a project that matters a lot to you, how focused can you stay when there are lots of distractions?



Favorable: 54%

## Q.5: How often do you stay focused on the same goal for several months at a time?



Favorable: 49%



## **School Belonging**



How did people respond?

#### Q.1: How connected do you feel to the adults at your school?



#### Q.2: How well do people at your school understand you as a person?







#### Q.4: How much respect do students in your school show you?



## your school?



Q.5: Overall, how much do you feel like you belong at





## **School Climate**



How did people respond?

#### Q.1: How positive or negative is the energy of the school?



Very pleasant

at your school?

Q.2: How pleasant or unpleasant is the physical space



#### Q.3: How fair or unfair are the rules for the students at this school?



#### Q.4: At your school, how much does the behavior of other students hurt or help your learning?



▲1 from last survey Favorable: 18%





## Q.5: How often do your teachers seem excited to be teaching your classes?



▲ 6 from last survey

Favorable: 39%







# **School Engagement**



How did people respond?

### Q.1: How excited are you about going to your c