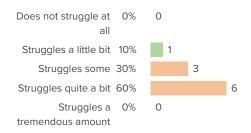

# Resources

Your average

36%

17 responses

How did people respond?

# Q.8: Overall, how much does your school struggle due to a lack of resources?

Favorable: 35%