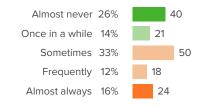

#### Q.4: At your school, how much does the behavior of other students hurt or help your learning?

▲1 from last survey Favorable: 18%