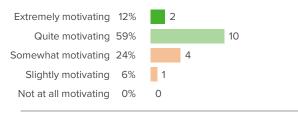

# Q.6: How optimistic are you that your school will improve in the future?

Favorable: 71%