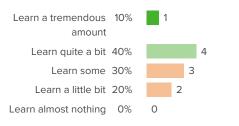

# Q.4: Through working at your school, how many new strategies for your job have you learned?

Favorable: 82%