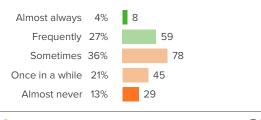

## **School Belonging**

How did people respond?

#### Q.1: How connected do you feel to the adults at your school?

#### Q.2: How well do people at your school understand you as a person?

#### Q.4: How much respect do students in your school show you?

## your school?

Q.5: Overall, how much do you feel like you belong at