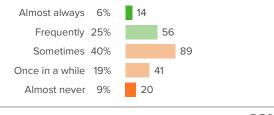

tive is the energy of the school?



Very pleasant

at your school?

Q.2: How pleasant or unpleasant is the physical space



#### Q.3: How fair or unfair are the rules for the students at this school?



#### Q.4: At your school, how much does the behavior of other students hurt or help your learning?



▲1 from last survey Favorable: 18%





## Q.5: How often do your teachers seem excited to be teaching your classes?



▲ 6 from last survey

Favorable: 39%







# **School Engagement**



How did people respond?

### Q.1: How excited are you about going to your classes?



Favorable: 13%

### Q.2: In your classes, how eager are you to participate?



▼ 7 from last survey

Favorable: 26%

# Q.3: How often do you get so focused on activities in your classes that you lose track of time?



▲ 7 from last survey

Favorable: 32%

# Q.4: When you are not in school, how often do you talk about ideas from your classes?



▲1 from last survey

Favorable: 20%

# Q.5: Overall, how interested are you in your classes?



▲ 6 from last survey

Favorable: 33%





**School Mindset** 



How did people respond?

#### Q.1: In school, how possible is it for you to change: Q.2: In school, how possible is it for you to change: **Being talented Putting forth a lot of effort** Completely possible 10% Completely possible 23% 50 to change to change Quite possible to 36% Quite possible to 39% 86 change change Somewhat possible to 33% Somewhat possible to 28% change change A little possible to A little possible to 17% change change Not at all possible to 4% Not at all possible to change change Fa