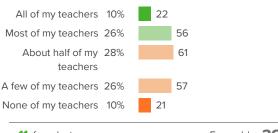

How likely is it that someone from your school will bully you online?



▲7 from last survey

Favorable: 63%

## Q.4: How often do you worry about violence at your school?



▲ 9 from last survey

Favorable: 59%

# Q.5: At your school, how unfairly do the adults treat the students?



▲ 6 from last survey

Favorable: 52%

# Q.6: How often do students get into physical fights at your school?



▼ 13 from last survey

Favorable: 59%

Fall 2017 Feedback Surveys - LCHS Student - School Survey, Panorama Student Survey (School-Level) 6-



# **School Teacher-Student Relationships**



How did people respond?

# Q.1: How many of your teachers are respectful towards you?



Favorable: 78% ▲ 6 from last survey

## Q.2: If you walked into class upset, how many of your teachers would be concerned?



▲ 11 from last survey

Favorable: 36%

# Q.3: If you came back to visit class three years from now, how many of your teachers would be excited to see you?



▲8 from last survey Favorable: 31%

# Q.4: When your teachers ask how you are doing, how many of them are really interested in your answer?



Q.5: How many of your teachers would you be excited to have again in the future?



Page 13 of 14 | This report was created on Wednesday, April 18, 2018



Fall 2017 Feedback Surveys - LCHS Student - School Survey, Panorama Student Survey (School-Level) 6-



# **Valuing of School**



How did people respond?

# Q.1: How interesting do you find the things you learn in your classes?



▲ 3 from last survey

## Q.2: How useful do you think school will be to you in the future?



▲ 20 from last