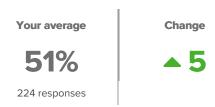

#### **Valuing of School**

How much students feel that school is interesting, important, and useful.

**53**%

0th - 19th percentile compared to

others nationally

▲ 6 since last survey

224 responses

## Grit

Your average

**59%** 

224 responses

How did people respond?