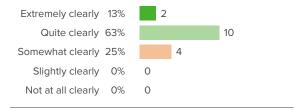

# Q.3: How much input do you have into individualizing your own professional development opportunities?

Favorable: 53%