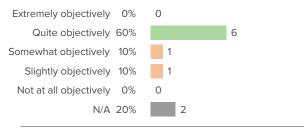

# Q.3: At your school, how objectively is your performance assessed?

Favorable: 73%