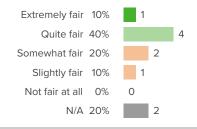

## **Summary**

| Topic Description                                                                                                                                                            | Results                          | Benchmark                                            |
|------------------------------------------------------------------------------------------------------------------------------------------------------------------------------|----------------------------------|------------------------------------------------------|
| <b>Grit</b> How well students are able to persevere through setbacks to achieve important long-term goals.                                                                   | 59%                              | 40th - 59th percentile compared to others nationally |
| School Belonging  How much students feel that they are valued members of the school community.                                                                               | 33%<br>▲8<br>since last survey   | Oth - 19th percentile compared to others nationally  |
| School Climate  Perceptions of the overall social and learning climate of the school.                                                                                        | 38% ▲5 since last survey         | Oth - 19th percentile compared to others nationally  |
| School Engagement  How attentive and invested students are in school.                                                                                                        | 25% -1 since last survey         | Oth - 19th percentile compared to others nationally  |
| School Mindset  Perceptions of whether students have the potential to change those factors that are central to their performance in school.                                  | <b>54%</b> ▼2 since last survey  | 60th - 79th percentile compared to others nationally |
| School Rigorous Expectations  How much students feel that their teachers hold them to high expectations around effort, understanding, persistence, and performance in class. | <b>54%</b> •8 since last survey  | Oth - 19th percentile compared to others nationally  |
| School Safety  Perceptions of student physical and psychological safety at school.                                                                                           | <b>51%</b> • 5 since last survey | 20th - 39th percentile compared to others nationally |