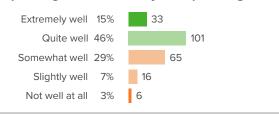

# **Professional Learning**

Your average

61%

17 responses

How did people respond?

# Q.1: At your school, how valuable are the available professional development opportunities?

Favorable: 53%

# Q.2: How helpful are your colleagues' ideas for improving your work?

Favorable: 65%

# Q.3: How much input do you have into individualizing your own professional development opportunities?

Favorable: 53%

# Q.4: Through working at your school, how many new strategies for your job have you learned?

Favorable: 82%

# Q.5: Overall, how much do you learn from the leaders at your school?

Favorable: 76%

# Q.6: How often do your professional development opportunities help you explore new ideas?

Favorable: 35%

# Q.7: How relevant have your professional development opportunities been to your work?

Favorable: **59%** 

# Q.8: Overall, how supportive has the school been of your professional growth?

Favorable: 65%