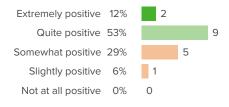

# Q.6: How optimistic are you that your school will improve in the future?

Favorable: 71%