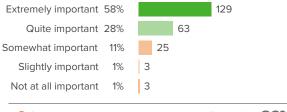

# **School Rigorous Expectations**

How did people respond?

# Q.1: How often do your teachers take time to make sure you understand the material?

▲ 3 from last survey

# your answers?

Q.2: How often do your teachers make you explain

▲ 10 from last survey

Favorable: 58%

## Q.3: How much do your teachers encourage you to do your best?

▲3 from last survey

Favorable: 56%

## Q.4: Overall, how high are your teachers' expectations of you?

▲ 11 from last survey

Favorable: 65%

# Q.5: When you feel like giving up on a difficult task, how likely is it that your teachers will make you keep trying?

▲ 15 from last survey

Favorable: 52%

Fall 2017 Feedback Surveys - LCHS Student - School Survey, Panorama Student Survey (School-Level) 6-