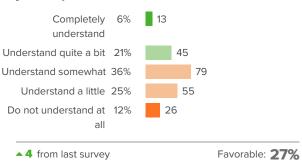

frequently. Over the next several years, how likely are you to continue to pursue one of your current goals?



Favorable: 68%

## Q.2: If you fail to reach an important goal, how likely are you to try again?



Favorable: 65%

## Q.3: If you have a problem while working towards an important goal, how well can you keep working?



Favorable: 61%

## Q.4: When you are working on a project that matters a lot to you, how focused can you stay when there are lots of distractions?



Favorable: 54%

## Q.5: How often do you stay focused on the same goal for several months at a time?



Favorable: 49%



## **School Belonging**



How did people respond?

#### Q.1: How connected do you feel to the adults at your school?



#### Q.2: How well do people at your school understand you as a person?







#### Q.4: How much respect do students in your school show you?



## your school?



Q.5: Overall, how much do you feel like you belong at





## **School Climate**



How did people respond?

#### Q.1: How positive or negative is the energy of the school?



Very pleasant

at your school?

Q.2: How pleasant or unpleasant is the physical space



#### Q.3: How fair or unfair are the rules for the students at this school?



#### Q.4: At your school, how much does the behavior of other students hurt or help your learning?



▲1 from last survey Favorable: 18%





## Q.5: How often do your teachers seem excited to be teaching your classes?



▲ 6 from last survey

Favorable: 39%







# **School Engagement**



How did people respond?

### Q.1: How excited are you about going to yo