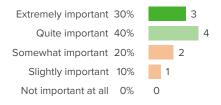

## Q.2: For your school leaders, how important is staff satisfaction?

Favorable: 94%