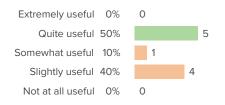

#### Q.1: How often do you receive feedback on your work?

Favorable: 53%

# Q.2: At your school, how thorough is the feedback you receive in covering all aspects of your role?

Favorable: 53%

# Q.3: How useful do you find the feedback you receive on your work?

Favorable: **75%** 

# Q.4: How much feedback do you receive on your work?

Favorable: 59%

# Q.5: How much do you learn from the evaluation processes at your school?

Favorable: 41%