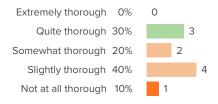

#### Q.1: How often is your work evaluated?

Favorable: 41%

## Q.2: How accurate is your school's evaluation system at recognizing good work performance?

Favorable: 75%

# Q.3: At your school, how objectively is your performance assessed?

Favorable: 73%

# Q.4: How effective is your school's evaluation system at helping you improve?

Favorable: 50%

# Q.5: How accurate is your school's evaluation system at identifying bad work performance?

Favorable: 56%

## Q.6: At your school, how fair is the way staff are assessed?

Favorable: 75%