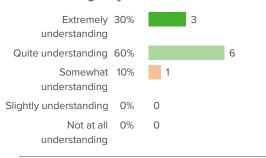

10 responses

How did people respond?

### Q.1: How friendly are your school leaders toward you?



Favorable: 80%

### Q.2: How confident are you that your school leaders have the best interests of the school in mind?



Favorable: 70%

### Q.3: How much trust exists between school leaders and staff?



Favorable: 60%

### Q.4: When you face challenges at work, how supportive are your school leaders?



Favorable: 80%

### Q.5: At your school, how motivating do you find working with the leadership team?



Favorable: 50%

### Q.6: How much do your school leaders care about you as an individual?



Favorable: 70%





### Q.7: How respectful are your school leaders towards



Favorable: 80%

### Q.8: When challenges arise in your personal life, how understanding are your school leaders?



Favorable: 90%

### Q.9: How fairly does the school leadership treat the staff?



Favorable: 90%

### **ACCOUNT REFERENCE SHEET BY OBJECT**

| 01's  | All salaries                                                                                                                        |
|-------|-------------------------------------------------------------------------------------------------------------------------------------|
| 02's  | Health, dental, life, vision insurances, PERA and Medicare benefits                                                                 |
| 03's  | Legal, audit and consulting services                                                                                                |
| 04's  | Disposal, snow removal and repairs and maintenance services