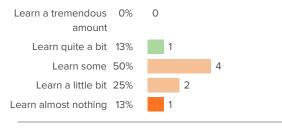

# Q.1: At your school, how valuable are the available professional development opportunities?

Favorable: 53%

# Q.2: How helpful are your colleagues' ideas for improving your work?

Favorable: 65%

# Q.3: How much input do you have into individualizing your own professional development opportunities?

Favorable: 53%

# Q.4: Through working at your school, how many new strategies for your job have you learned?

Favorable: 82%

# Q.5: Overall, how much do you learn from the leaders at your school?

Favorable: 76%

# Q.6: How often do your professional development opportunities help you explore new ideas?

Favorable: 35%

# Q.7: How relevant have your professional development opportunities been to your work?

Favorable: **59%** 

# Q.8: Overall, how supportive has the school been of your professional growth?

Favorable: 65%