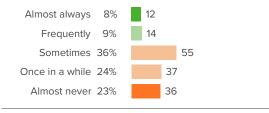

## Q.5: How often do your teachers seem excited to be teaching your classes?

▲ 6 from last survey

Favorable: 39%