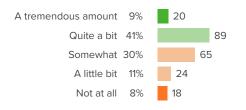

## Grit

Your average

**59%** 

224 responses

How did people respond?

# Q.1: Some people pursue some of their goals for a long time, and others change their goals frequently. Over the next several years, how likely are you to continue to pursue one of your current goals?

Favorable: 68%

## Q.2: If you fail to reach an important goal, how likely are you to try again?

Favorable: 65%

## Q.3: If you have a problem while working towards an important goal, how well can you keep working?

Favorable: 61%

## Q.4: When you are working on a project that matters a lot to you, how focused can you stay when there are lots of distractions?

Favorable: 54%

## Q.5: How often do you stay focused on the same goal for several months at a time?

Favorable: 49%