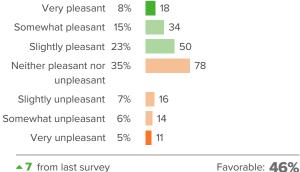

## **School Climate**

How did people respond?

#### Q.1: How positive or negative is the energy of the school?

Very pleasant

at your school?

Q.2: How pleasant or unpleasant is the physical space