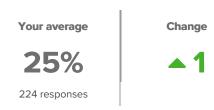

### Q.1: How excited are you about going to your classes?

Favorable: 13%

### Q.2: In your classes, how eager are you to participate?

▼ 7 from last survey

Favorable: 26%