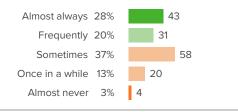

#### Q.1: How connected do you feel to the adults at your school?

#### Q.2: How well do people at your school understand you as a person?

#### Q.4: How much respect do students in your school show you?

## your school?

Q.5: Overall, how much do you feel like you belong at