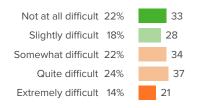

# Q.2: If a student is bullied in school, how difficult is it for him/her to get help from an adult?

▲ 16 from last survey

Favorable: 51%