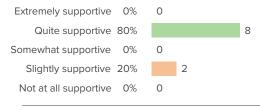

## **School Belonging**

How did people respond?

#### Q.1: How connected do you feel to the adults at your school?

#### Q.2: How well do people at your school understand you as a person?

#### Q.4: How much respect do students in your school show you?

## your school?

Q.5: Overall, how much do you feel like you belong at