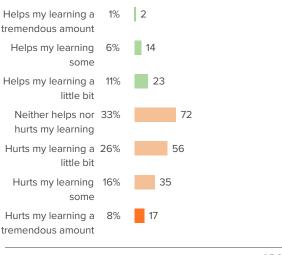

#### Q.4: At your school, how much does the behavior of other students hurt or help your learning?

▲1 from last survey Favorable: 18%