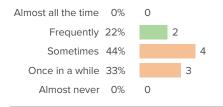

# **School Leadership**

Your average

**76%** 

17 responses

How did people respond?

## Q.1: How positive is the tone that school leaders set for the culture of the school?

Favorable: 65%

## Q.2: For your school leaders, how important is staff satisfaction?

Favorable: 94%

# Q.3: Overall, how positive is the influence of the school leaders on the quality of your work?

Favorable: 88%

# Q.4: How effectively do school leaders communicate important information to staff?

Favorable: 44%

# Q.5: How knowledgeable are your school leaders about what is going on in the school?

Favorable: 88%

## Q.6: How responsive are school leaders to your feedback?

Favorable: 76%