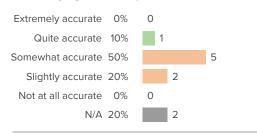

## Q.2: How accurate is your school's evaluation system at recognizing good work performance?

Favorable: 75%