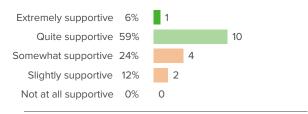

re the available professional development opportunities?



Favorable: 53%

# Q.2: How helpful are your colleagues' ideas for improving your work?



Favorable: 65%

# Q.3: How much input do you have into individualizing your own professional development opportunities?



Favorable: 53%

# Q.4: Through working at your school, how many new strategies for your job have you learned?



Favorable: 82%

# Q.5: Overall, how much do you learn from the leaders at your school?



Favorable: 76%

# Q.6: How often do your professional development opportunities help you explore new ideas?



Favorable: 35%





# Q.7: How relevant have your professional development opportunities been to your work?



Favorable: **59%** 

# Q.8: Overall, how supportive has the school been of your professional growth?



Favorable: 65%





# Resources

Your average

36%

17 responses

How did people respond?

## Q.1: To what extent does the quality of the resources at your school need to improve?



Favorable: 29%

## Q.2: When students need help from an adult, how often do they have to wait to get that help?



Favorable: 38%

# Q.3: At your school, how crowded do the learning spaces feel?



Favorable: 35%

# Q.4: How urgently does your school's technology need to be updated?



Favorable: 41%





# Q.5: How often do your school's facilities need repairs?



Favorable: 24%

# Q.6: For students who need extra support, how difficult is it for them to get the support that they need?



Favorable: 65%

# Q.7: How important is it for your school to hire more specialists to help students?



Favorable: 24%