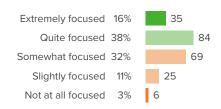

# **School Leadership**

Your average

**76%** 

17 responses

How did people respond?

## Q.1: How positive is the tone that school leaders set for the culture of the school?

Favorable: 65%

## Q.2: For your school leaders, how important is staff satisfaction?

Favorable: 94%

# Q.3: Overall, how positive is the influence of the school leaders on the quality of your work?

Favorable: 88%

# Q.4: How effectively do school leaders communicate important information to staff?

Favorable: 44%

# Q.5: How knowledgeable are your school leaders about what is going on in the school?

Favorable: 88%

## Q.6: How responsive are school leaders to your feedback?

Favorable: 76%