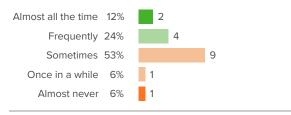

# **School Climate**

Your average

**62%** 

17 responses

How did people respond?

## Q.1: On most days, how enthusiastic are the students about being at school?

Favorable: 59%

# Q.2: To what extent are staff trusted to work in the way they think is best?

Favorable: 76%

# Q.3: How positive are the attitudes of your colleagues?

Favorable: 53%

# Q.4: How supportive are students in their interactions with each other?

Favorable: 47%

## Q.5: How respectful are the relationships between staff and students?

Favorable: 65%

# Q.6: How optimistic are you that your school will improve in the future?

Favorable: 71%

# Q.7: How often do you see students helping each other without being prompted?

Favorable: 53%

# Q.8: When new initiatives are presented at your school, how supportive are your colleagues?

Favorable: 65%

# Q.9: Overall, how positive is the working environment at your school?

Favorable: 65%