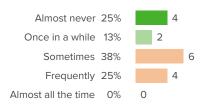

# Q.4: How urgently does your school's technology need to be updated?

Favorable: 41%