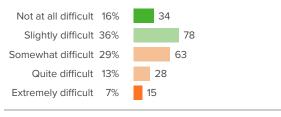

# Q.5: When you feel like giving up on a difficult task, how likely is it that your teachers will make you keep trying?

▲ 15 from last survey

Favorable: 52%

Fall 2017 Feedback Surveys - LCHS Student - School Survey, Panorama Student Survey (School-Level) 6-