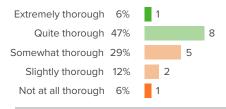

# Q.2: At your school, how thorough is the feedback you receive in covering all aspects of your role?

Favorable: 53%