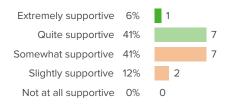

# Q.8: When new initiatives are presented at your school, how supportive are your colleagues?

Favorable: 65%