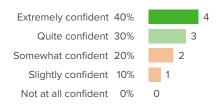

## **School Belonging**

How did people respond?

#### Q.1: How connected do you feel to the adults at your school?

#### Q.2: How well do people at your school understand you as a person?

#### Q.4: How much respect do students in your school show you?

## your school?

Q.5: Overall, how much do you feel like you belong at