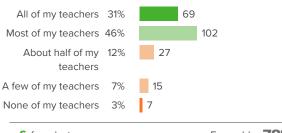

# Q.1: How many of your teachers are respectful towards you?

Favorable: 78% ▲ 6 from last survey

## Q.2: If you walked into class upset, how many of your teachers would be concerned?

▲ 11 from last survey

Favorable: 36%

# Q.3: If you came back to visit class three years from now, how many of your teachers would be excited to see you?

▲8 from last survey Favorable: 31%

# Q.4: When your teachers ask how you are doing, how many of them are really interested in your answer?

Q.5: How many of your teachers would you be excited to have again in the future?

Page 13 of 14 | This report was created on Wednesday, April 18, 2018