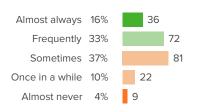

## **School Belonging**

How did people respond?

#### Q.1: How connected do you feel to the adults at your school?

#### Q.2: How well do people at your school understand you as a person?

#### Q.4: How much respect do students in your school show you?

## your school?

Q.5: Overall, how much do you feel like you belong at