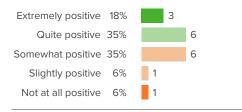

# Q.6: How optimistic are you that your school will improve in the future?

Favorable: 71%