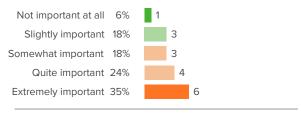

# Q.7: How important is it for your school to hire more specialists to help students?

Favorable: 24%