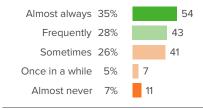

## Q.2: If you walked into class upset, how many of your teachers would be concerned?

▲ 11 from last survey

Favorable: 36%