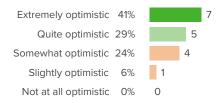

# Q.6: How optimistic are you that your school will improve in the future?

Favorable: 71%