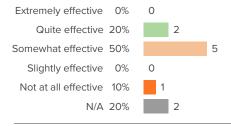

# Q.4: How effective is your school's evaluation system at helping you improve?

Favorable: 50%