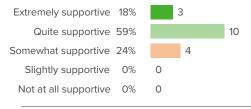

# Q.8: When new initiatives are presented at your school, how supportive are your colleagues?

Favorable: 65%