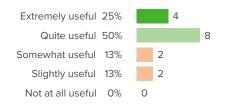

# Q.3: How useful do you find the feedback you receive on your work?

Favorable: **75%** 