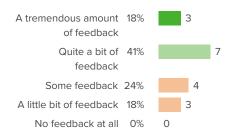

chool, how objectively is your performance assessed?



Favorable: 73%

# Q.4: How effective is your school's evaluation system at helping you improve?



Favorable: 50%

# Q.5: How accurate is your school's evaluation system at identifying bad work performance?



Favorable: 56%

## Q.6: At your school, how fair is the way staff are assessed?



Favorable: 75%



# Feedback and Coaching

Your average

**56**%

17 responses

How did people respond?

#### Q.1: How often do you receive feedback on your work?



Favorable: 53%

# Q.2: At your school, how thorough is the feedback you receive in covering all aspects of your role?



Favorable: 53%

# Q.3: How useful do you find the feedback you receive on your work?



Favorable: **75%** 

# Q.4: How much feedback do you receive on your work?



Favorable: 59%

# Q.5: How much do you learn from the evaluation processes at your school?



Favorable: 41%



# **Professional Learning**

Your average

61%

17 responses

How did people respond?

# Q.1: At your school, how valuable are the available professional development opportunities?



Favorable: 53%

# Q.2: How helpful are your colleagues' ideas for improving your work?



Favorable: 65%

# Q.3: How much input do you have into individualizing your own professional development opportunities?



Favorable: 53%

# Q.4: Through working at your school, how many new strategies for your job have you learned?



Favorable: 82%

# Q.5: Overall, how much do you learn from the leaders at your school?



Favorable: 76%

# Q.6: How often do your professional development opportunities help y