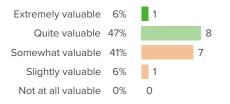

# **Professional Learning**

Your average

61%

17 responses

How did people respond?