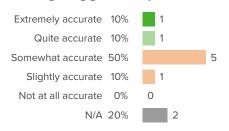

## Q.2: How accurate is your school's evaluation system at recognizing good work performance?

Favorable: 75%

# Q.3: At your school, how objectively is your performance assessed?

Favorable: 73%