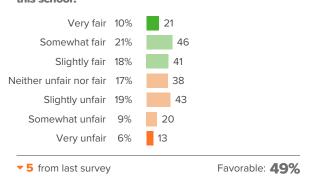

you stay when there are lots of distractions?



Favorable: 54%

## Q.5: How often do you stay focused on the same goal for several months at a time?



Favorable: 49%



## **School Belonging**



How did people respond?

#### Q.1: How connected do you feel to the adults at your school?



#### Q.2: How well do people at your school understand you as a person?







#### Q.4: How much respect do students in your school show you?



## your school?



Q.5: Overall, how much do you feel like you belong at





## **School Climate**



How did people respond?

#### Q.1: How positive or negative is the energy of the school?



Very pleasant

at your school?

Q.2: How pleasant or unpleasant is the physical space



#### Q.3: How fair or unfair are the rules for the students at this school?



#### Q.4: At your school, how much does the behavior of other students hurt or help your learning?



▲1 from last survey Favorable: 18%





## Q.5: How often do your teachers seem excited to be teaching your classes?



▲ 6 from last survey

Favorable: 39%







# **School Engagement**



How did people respond?

### Q.1: How excited are you about going to your classes?



Favorable: 13%

### Q.2: In your classes, how eager are you to participate?



▼ 7 from last survey

Favorable: 26%

# Q.3: How often do you get so focused on activities in your classes that you lose track of time?



▲ 7 from last survey

Favorable: 32%

# Q.4: When you are not in school, how often do you talk about ideas from your classes?



▲1 from last survey

Favorable: 20%

# Q.5: Overall, how interested are