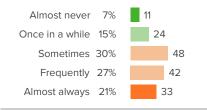

#### Q.1: In school, how possible is it for you to change: Q.2: In school, how possible is it for you to change: **Being talented Putting forth a lot of effort** Completely possible 10% Completely possible 23% 50 to change to change Quite possible to 36% Quite possible to 39% 86 change change Somewhat possible to 33% Somewhat possible to 28% change change A little possible to A little possible to 17% change change Not at all possible to 4% Not at all possible to change change Favorable: 45% Favorable: 62% ▼8 from last survey 4 from last survey