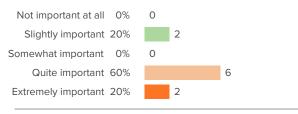

# **Summary**

| Topic Description                                                                                                                              | Results     | Benchmark                                            |
|------------------------------------------------------------------------------------------------------------------------------------------------|-------------|------------------------------------------------------|
| <b>Evaluation</b> Perceptions of the system that is used to evaluate faculty and staff.                                                        | <b>62</b> % | 40th - 59th percentile compared to others nationally |
| Feedback and Coaching  Perceptions of the amount and quality of feedback faculty and staff receive.                                            | 56%         | 60th - 79th percentile compared to others nationally |
| Professional Learning  Perceptions of the amount and quality of professional growth and learning opportunities available to faculty and staff. | 61%         | 60th - 79th percentile compared to others nationally |
| Resources  Perceptions of the adequacy of the school's resources.                                                                              | 36%         | 20th - 39th percentile compared to others nationally |
| School Climate  Perceptions of the overall social and learning climate of the school.                                                          | 62%         | 40th - 59th percentile compared to others nationally |
| School Leadership  Perceptions of the school leadership's effectiveness.                                                                       | <b>76</b> % | 80th - 99th percentile compared to others nationally |
| Staff-Leadership Relationships  Perceptions of faculty and staff relationships with school leaders.                                            | 86%         | 80th - 99th percentile compared to others nationally |