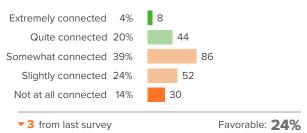

#### Q.1: How connected do you feel to the adults at your school?

#### Q.2: How well do people at your school understand you as a person?

#### Q.4: How much respect do students in your school show you?

## your school?

Q.5: Overall, how much do you feel like you belong at