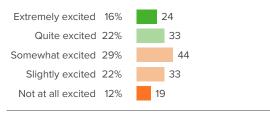

Favorable: 56%

## Q.3: How much respect do students at your school show you?



Favorable: 44%

# Q.4: Overall, how much do you feel like you belong at your school?



Favorable: 55%





# **School Climate**

Your average

54%

159 responses

How did people respond?

## Q.1: How positive or negative is the energy of the school?



Favorable: 58%

### Q.2: How fair or unfair are the rules for the students at this school?



Favorable: 58%

# Q.3: At your school, how much does the behavior of other students hurt or help your learning?



Favorable: 31%

# Q.4: How often do your teachers seem excited to be teaching your classes?



Favorable: 69%





# **School Engagement**

Your average

159 responses

How did people respond?

#### Q.1: How excited are you about going to your classes?



Favorable: 37%

## Q.2: In your classes, how excited are you to participate?



Favorable: 54%

# Q.3: When you are not in school, how often do you talk about ideas from your classes?



Favorable: 17%

# Q.4: How focused are you on the activities in your classes?



Favorable: 59%

# Q.5: How interested are you in your classes?



Favorable: 55%





# **School Rigorous Expectations**

Your average

159 responses

How did people respond?

# Q.1: How often do your teachers take time to make sure you understand the material?



Favorable: 53%

## Q.2: How often do your teachers make you explain your answers?



Favorable: 47%

## Q.3: When you feel like giving up, how likely is it that your teachers will make you keep trying?



Favorable: 76%

## Q.4: Overall, how high are your teachers'