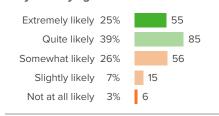

## **School Belonging**

How did people respond?

#### Q.1: How connected do you feel to the adults at your school?

#### Q.2: How well do people at your school understand you as a person?

#### Q.4: How much respect do students in your school show you?

## your school?

Q.5: Overall, how much do you feel like you belong at