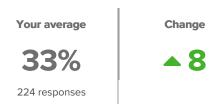

## **Summary**

| Topic Description                                                                                                                                                            | Results                          | Benchmark                                            |
|------------------------------------------------------------------------------------------------------------------------------------------------------------------------------|----------------------------------|------------------------------------------------------|
| <b>Grit</b> How well students are able to persevere through setbacks to achieve important long-term goals.                                                                   | 59%                              | 40th - 59th percentile compared to others nationally |
| School Belonging  How much students feel that they are valued members of the school community.                                                                               | 33%<br>▲8<br>since last survey   | Oth - 19th percentile compared to others nationally  |
| School Climate  Perceptions of the overall social and learning climate of the school.                                                                                        | 38% ▲5 since last survey         | Oth - 19th percentile compared to others nationally  |
| School Engagement  How attentive and invested students are in school.                                                                                                        | 25% -1 since last survey         | Oth - 19th percentile compared to others nationally  |
| School Mindset  Perceptions of whether students have the potential to change those factors that are central to their performance in school.                                  | <b>54%</b> ▼2 since last survey  | 60th - 79th percentile compared to others nationally |
| School Rigorous Expectations  How much students feel that their teachers hold them to high expectations around effort, understanding, persistence, and performance in class. | <b>54%</b> •8 since last survey  | Oth - 19th percentile compared to others nationally  |
| School Safety  Perceptions of student physical and psychological safety at school.                                                                                           | <b>51%</b> • 5 since last survey | 20th - 39th percentile compared to others nationally |

## Grit

Your average

**59%** 

224 responses

How did people respond?