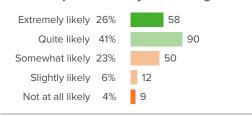

## Grit

Your average

**59%** 

224 responses

How did people respond?

# Q.1: Some people pursue some of their goals for a long time, and others change their goals frequently. Over the next several years, how likely are you to continue to pursue one of your current goals?

Favorable: 68%

## Q.2: If you fail to reach an important goal, how likely are you to try again?

Favorable: 65%

## Q.3: If you have a problem while working towards an important goal, how well can you keep working?

Favorable: 61%

## Q.4: When you are working on a project that matters a lot to you, how focused can you stay when there are lots of distractions?

Favorable: 54%

## Q.5: How often do you stay focused on the same goal for several months at a time?

Favorable: 49%