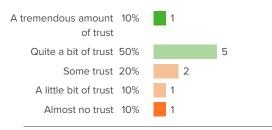

## **School Belonging**

How did people respond?

#### Q.1: How connected do you feel to the adults at your school?

#### Q.2: How well do people at your school understand you as a person?

#### Q.4: How much respect do students in your school show you?

## your school?

Q.5: Overall, how much do you feel like you belong at