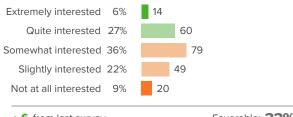

# **School Rigorous Expectations**

How did people respond?

# Q.1: How often do your teachers take time to make sure you understand the material?

▲ 3 from last survey

# your answers?

Q.2: How often do your teachers make you explain

▲ 10 from last survey

Favorable: 58%

## Q.3: How much do your teachers encourage you to do your best?

▲3 from last survey

Favorable: 56%

## Q.4: Overall, how high are your teachers' expectations of you?

▲ 11 from last survey

Favorable: 65%

# Q.5: When you feel like giving up on a difficult task, how likely is it that your teachers will make you keep trying?

▲ 15 from last survey

Favorable: 52%

Fall 2017 Feedback Surveys - LCHS Student - School Survey, Panorama Student Survey (School-Level) 6-