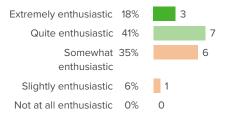

## Q.1: On most days, how enthusiastic are the students about being at school?

Favorable: 59%