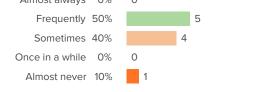

# **Summary**

| Topic Description                                                                                                                              | Results     | Benchmark                                            |
|------------------------------------------------------------------------------------------------------------------------------------------------|-------------|------------------------------------------------------|
| <b>Evaluation</b> Perceptions of the system that is used to evaluate faculty and staff.                                                        | <b>62</b> % | 40th - 59th percentile compared to others nationally |
| Feedback and Coaching  Perceptions of the amount and quality of feedback faculty and staff receive.                                            | 56%         | 60th - 79th percentile compared to others nationally |
| Professional Learning  Perceptions of the amount and quality of professional growth and learning opportunities available to faculty and staff. | 61%         | 60th - 79th percentile compared to others nationally |
| Resources  Perceptions of the adequacy of the school's resources.                                                                              | 36%         | 20th - 39th percentile compared to others nationally |
| School Climate  Perceptions of the overall social and learning climate of the school.                                                          | 62%         | 40th - 59th percentile compared to others nationally |
| School Leadership  Perceptions of the school leadership's effectiveness.                                                                       | <b>76</b> % | 80th - 99th percentile compared to others nationally |
| Staff-Leadership Relationships  Perceptions of faculty and staff relationships with school leaders.                                            | 86%         | 80th - 99th percentile compared to others nationally |