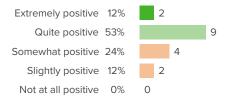

r colleagues?



Favorable: 53%

# Q.4: How supportive are students in their interactions with each other?



Favorable: 47%

## Q.5: How respectful are the relationships between staff and students?



Favorable: 65%

# Q.6: How optimistic are you that your school will improve in the future?



Favorable: 71%





# Q.7: How often do you see students helping each other without being prompted?



Favorable: 53%

# Q.8: When new initiatives are presented at your school, how supportive are your colleagues?



Favorable: 65%

# Q.9: Overall, how positive is the working environment at your school?



Favorable: 65%





# **School Leadership**

Your average

**76%** 

17 responses

How did people respond?

## Q.1: How positive is the tone that school leaders set for the culture of the school?



Favorable: 65%

## Q.2: For your school leaders, how important is staff satisfaction?



Favorable: 94%

# Q.3: Overall, how positive is the influence of the school leaders on the quality of your work?



Favorable: 88%

# Q.4: How effectively do school leaders communicate important information to staff?



Favorable: 44%

# Q.5: How knowledgeable are your school leaders about what is going on in the school?



Favorable: 88%

## Q.6: How responsive are school leaders to your feedback?



Favorable: 76%





# Q.7: How effective are the school leaders at developing rules for students that facilitate their learning?



Favorable: 82%

# Q.8: How clearly do your school leaders identify their goals for the staff?



Favorable: 75%

# Q.9: When the school makes important decisions, how much