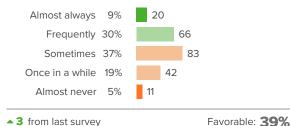

#### Q.4: At your school, how much does the behavior of other students hurt or help your learning?

▲1 from last survey Favorable: 18%

## Q.5: How often do your teachers seem excited to be teaching your classes?

▲ 6 from last survey

Favorable: 39%