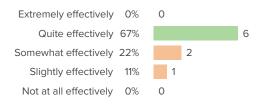

# Q.7: How often do you see students helping each other without being prompted?



Favorable: **56%** 

### Q.8: When new initiatives are presented at your school, how supportive are your colleagues?



Favorable: 70%

### Q.9: Overall, how positive is the working environment at your school?



Favorable: 50%





### **School Leadership**

Your average

10 responses

How did people respond?

### Q.1: How positive is the tone that school leaders set for the culture of the school?



Favorable: 80%

### Q.2: For your school leaders, how important is staff satisfaction?



Favorable: 70%

### Q.3: Overall, how positive is the influence of the school leaders on the quality of your work?



Favorable: 67%

### Q.4: How effectively do school leaders communicate important information to staff?



Favorable: 67%

### Q.5: How knowledgeable are your school leaders about what is going on in the school?



Favorable: 80%

### Q.6: How responsive are school leaders to your feedback?



Favorable: 70%





### Q.7: How effective are the school leaders at developing rules for students that facilitate their learning?



Favorable: 80%

### Q.8: How clearly do your school leaders identify their goals for the staff?



Favorable: 80%

### Q.9: When the school makes important decisions, how much input do staff have?



Favorable: 50%

Page 12 of 14 | This report was created on Wednesday, April 18, 2018





### **Staff-Leadership Relationships**

Your average

**74%** 

10 responses

How did people respond?

### Q.1: How friendly are your school leaders toward you?



Favorable: 80%

### Q.