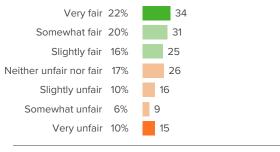

#### Q.4: At your school, how much does the behavior of other students hurt or help your learning?

▲1 from last survey Favorable: 18%