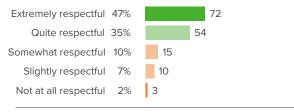

w much do your teachers encourage you to do your best?



Favorable: 78%





# **School Safety**

Your average

45%

159 responses

How did people respond?

## Q.1: How often are people disrespectful to others at your school?



Favorable: 22%

# Q.2: If a student is bullied in school, how difficult is it for him/her to get help from an adult?



Favorable: 40%

# Q.3: How likely is it that someone from your school will bully you online?



Favorable: 75%

## Q.4: How often do you worry about violence at your school?



Favorable: 40%

# Q.5: How often do students get into physical fights at your school?



Favorable: 49%





# **School Teacher-Student Relationships**

Your average

**73**%

159 responses

How did people respond?

#### Q.1: How respectful are your teachers towards you?



Favorable: 82%

## Q.2: If you walked into class upset, how concerned would your teachers be?



Favorable: 69%

# Q.3: When your teachers ask, "How are you?", how often do you feel that your teachers really want to know your answer?



Favorable: 62%

## Q.4: How excited would you be to have your teachers again?



Favorable: 79%



# **West Park Elementary School**

Panorama Staff Survey
Fall 2017 Feedback Surveys - West Park





# **Summary**

| Topic Description                                                                                                                              | Results     | Benchmark                                            |
|---------------------------------------------------------------------------------------------------------------------------------