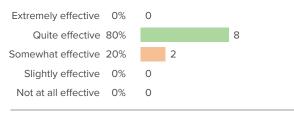

## Q.4: Overall, how high are your teachers' expectations of you?

▲ 11 from last survey

Favorable: 65%