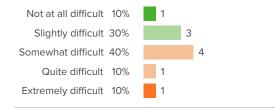

# Resources

Your average

36%

17 responses

How did people respond?

## Q.1: To what extent does the quality of the resources at your school need to improve?

Favorable: 29%

## Q.2: When students need help from an adult, how often do they have to wait to get that help?

Favorable: 38%

# Q.3: At your school, how crowded do the learning spaces feel?

Favorable: 35%

# Q.4: How urgently does your school's technology need to be updated?

Favorable: 41%

# Q.5: How often do your school's facilities need repairs?

Favorable: 24%

# Q.6: For students who need extra support, how difficult is it for them to get the support that they need?

Favorable: 65%

# Q.7: How important is it for your school to hire more specialists to help students?

Favorable: 24%

# Q.8: Overall, how much does your school struggle due to a lack of resources?

Favorable: 35%