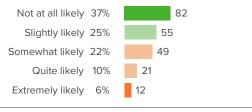

# Q.2: If a student is bullied in school, how difficult is it for him/her to get help from an adult?

▲ 16 from last survey

Favorable: 51%