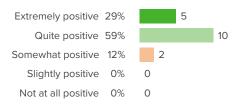

orable: 65%

# Q.6: How optimistic are you that your school will improve in the future?



Favorable: 71%





# Q.7: How often do you see students helping each other without being prompted?



Favorable: 53%

# Q.8: When new initiatives are presented at your school, how supportive are your colleagues?



Favorable: 65%

# Q.9: Overall, how positive is the working environment at your school?



Favorable: 65%





# **School Leadership**

Your average

**76%** 

17 responses

How did people respond?

## Q.1: How positive is the tone that school leaders set for the culture of the school?



Favorable: 65%

## Q.2: For your school leaders, how important is staff satisfaction?



Favorable: 94%

# Q.3: Overall, how positive is the influence of the school leaders on the quality of your work?



Favorable: 88%

# Q.4: How effectively do school leaders communicate important information to staff?



Favorable: 44%

# Q.5: How knowledgeable are your school leaders about what is going on in the school?



Favorable: 88%

## Q.6: How responsive are school leaders to your feedback?



Favorable: 76%





# Q.7: How effective are the school leaders at developing rules for students that facilitate their learning?



Favorable: 82%

# Q.8: How clearly do your school leaders identify their goals for the staff?



Favorable: 75%

# Q.9: When the school makes important decisions, how much input do staff have?



Favorable: 71%





# **Staff-Leadership Relationships**

Your average

86%

17 responses

How did people respond?

#### Q.1: How friendly are your school leaders toward you?



Fav