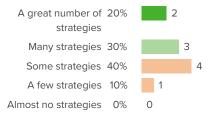

# **Professional Learning**

Your average

61%

17 responses

How did people respond?

# Q.1: At your school, how valuable are the available professional development opportunities?

Favorable: 53%

# Q.2: How helpful are your colleagues' ideas for improving your work?

Favorable: 65%

# Q.3: How much input do you have into individualizing your own professional development opportunities?

Favorable: 53%

# Q.4: Through working at your school, how many new strategies for your job have you learned?

Favorable: 82%

# Q.5: Overall, how much do you learn from the leaders at your school?

Favorable: 76%

# Q.6: How often do your professional development opportunities help you explore new ideas?

Favorable: 35%

# Q.7: How relevant have your professional development opportunities been to your work?

Favorable: **59%** 

# Q.8: Overall, how supportive has the school been of your professional growth?

Favorable: 65%