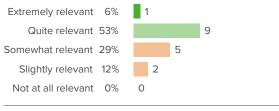

rning**

Your average

61%

17 responses

How did people respond?

# Q.1: At your school, how valuable are the available professional development opportunities?



Favorable: 53%

# Q.2: How helpful are your colleagues' ideas for improving your work?



Favorable: 65%

# Q.3: How much input do you have into individualizing your own professional development opportunities?



Favorable: 53%

# Q.4: Through working at your school, how many new strategies for your job have you learned?



Favorable: 82%

# Q.5: Overall, how much do you learn from the leaders at your school?



Favorable: 76%

# Q.6: How often do your professional development opportunities help you explore new ideas?



Favorable: 35%





# Q.7: How relevant have your professional development opportunities been to your work?



Favorable: **59%** 

# Q.8: Overall, how supportive has the school been of your professional growth?



Favorable: 65%





# Resources

Your average

36%

17 responses

How did people respond?

## Q.1: To what extent does the quality of the resources at your school need to improve?



Favorable: 29%

## Q.2: When students need help from an adult, how often do they have to wait to get that help?



Favorable: 38%

# Q.3: At your school, how crowded do the learning spaces feel?



Favorable: 35%

# Q.4: How urgently does your school's technology need to be updated?



Favorable: 41%





# Q.5: How often do your school's facilities need repairs?



Favorable: 24%

# Q.6: For students who need extra support, how difficult is it for them to get the support that they need?



Favorable: 65%