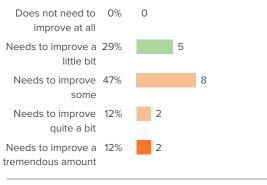

## Q.1: To what extent does the quality of the resources at your school need to improve?

Favorable: 29%