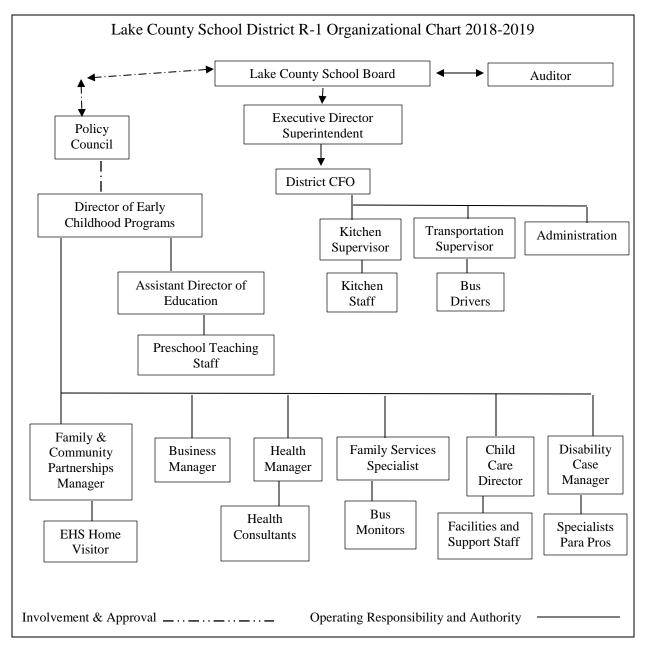

couraged to attend.

There have been no changes to our processes for determining Policy Council members.

One new addition to our Policy Council will be to also include this process and procedure to our Early Head Start families so that both programs are well represented and have a voice in regards to oversight of the program. Both the Lake County School Board and the Head Start Policy Council were a key part of the process as our program faced the recent challenges with enrollment and the decision to reduce in enrollment and convert some of our Head Start enrollment spots to Early Head Start. Another essential decision made within the governing board structure was the selected program option and the decision to recommend a Home Visiting Model for use within the Early Head Start program.



**C2.** The Center's current updated Organizational Chart is noted below.

The Child Care Director (CCD) is responsible for the timely completion of personnel documentation. Detailed procedures ensure that staff members receive a criminal background check prior to hire. The CCD tracks this requirement and works with the Lake County School District Human Resources department to run adequate background checks. The CCD reports this

data to the Director of Early Childhood Programs on a monthly basis for accountability purposes. The CCD also tracks current employees background check status to ensure that these are completed every five years, employees are given notice three months in advance when a their background check is up for renewal to ensure timely completion of this requirement. The