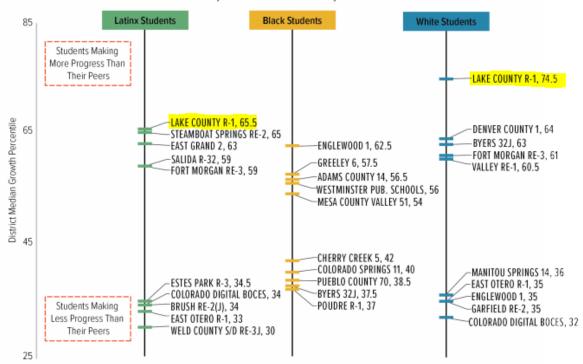

# **Academic Growth Data**

Figure 13. Large Districts with Highest and Lowest Growth (MGP) in Math by Eligibility for Free or Reduced Price Lunch - 2017

Page 17 -

Figure 15. Large Districts with Highest and Lowest Growth (MGP) in English Language Arts by Student Race or Ethnicity - 2017