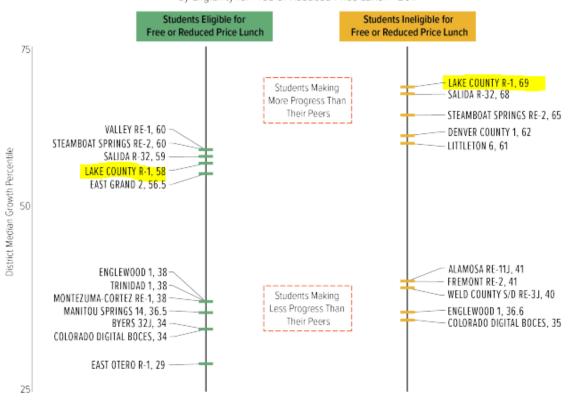

# **Academic Growth Data**

Figure 13. Large Districts with Highest and Lowest Growth (MGP) in Math by Eligibility for Free or Reduced Price Lunch - 2017

Page 17 -

Figure 15. Large Districts with Highest and Lowest Growth (MGP) in English Language Arts by Student Race or Ethnicity - 2017