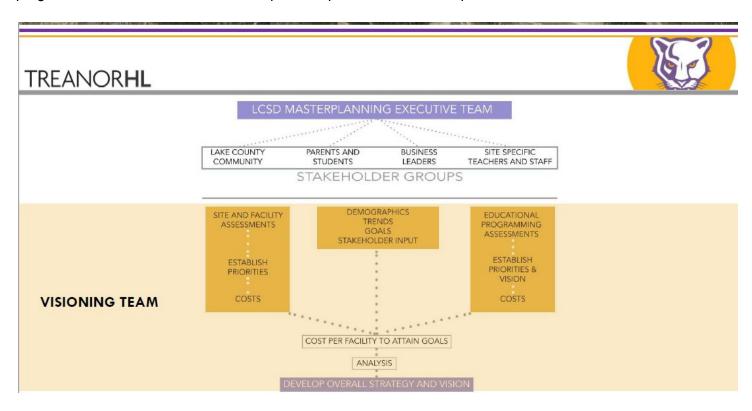

s per school/grade are playing sports?

What do we offer for younger grades?

What the county offers

How do we align with the county

Struggles that we have and how do we address them

### LCSD Facilities Master Plan Community Meeting Summary - October 8, 2018

Approximately 50 Lake County community members, parents and school district staff members gathered at Lake County High School to hear an update on the Facilities Master plan process and to give their input.

#### **Process Update**

Attendees received an update on the master planning process to date, including the work of the Executive and Visioning Teams. These two groups have been analyzing data about LCSD facilities, as well as educational program needs, in order to understand possible priorities the master plan could address.



Funding mechanisms for facilities projects was also discussed. In Colorado, the two mechanisms for funding large school renovation or construction projects are:

- BEST Grant: School districts may apply for capital construction grants through the Building Excellent Schools Today grant program. BEST funds a certain percentage of the project and requires the district to match these funds. Currently, if LCSD were successful in a BEST grant application, BEST would fund approximately half of the project. BEST grants are due in February and awarded in May annually.
- Bond: School districts typically use voter-approved property-tax funded bonds to cover capital construction costs that are not covered by a BEST grant or another source.

The Lake County High School expansion and renovation projec