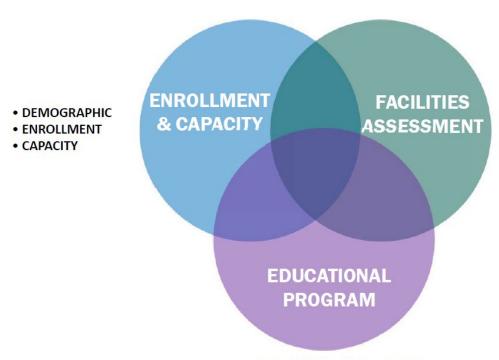

ding Excellent Schools Today grant program. BEST funds a certain percentage of the project and requires the district to match these funds. Currently, if LCSD were successful in a BEST grant application, BEST would fund approximately half of the project. BEST grants are due in February and awarded in May annually.
- Bond: School districts typically use voter-approved property-tax funded bonds to cover capital construction costs that are not covered by a BEST grant or another source.

The Lake County High School expansion and renovation project was funded by a BEST grant (\$15M) and a local bond (\$11M) in 2012.

Next, attendees received updates about the data and information that has been collected thus far as part of the master plan process. The data was shared in three broad categories:



- SITE & TRAFFIC
- BUILDING ENVELOPE
- BUILDING INTERIORS
- TECHNOLOGY
- •INFRASTRUCTURE

- SAFE LEARNING ENVIRONMENT
- QUALITY LEARNING ENVIRONMENT
- 21st CENTURY FACILITIES
- COMMUNICATION, COMMUNITY, AND COLLABORATION

Facilities Assessments: The team shared facility assessment data for five LCSD sites:

- Pitts Elementary
- West Park Elementary
- Lake County Intermediate School
- Federico Field
- LCSD Bus Barn

The summary findings are as follows. "FCI" stands for Facility Condition Index. It is a ratio used by the Colorado Department of Education to assess the remaining lifespan of school buildings. If a school has an FCI over .50, CDE considers it a candidate for replacement. Pitts and West Park Elementary Schools both have an FCI of .65 and are near the top of the statewide list o