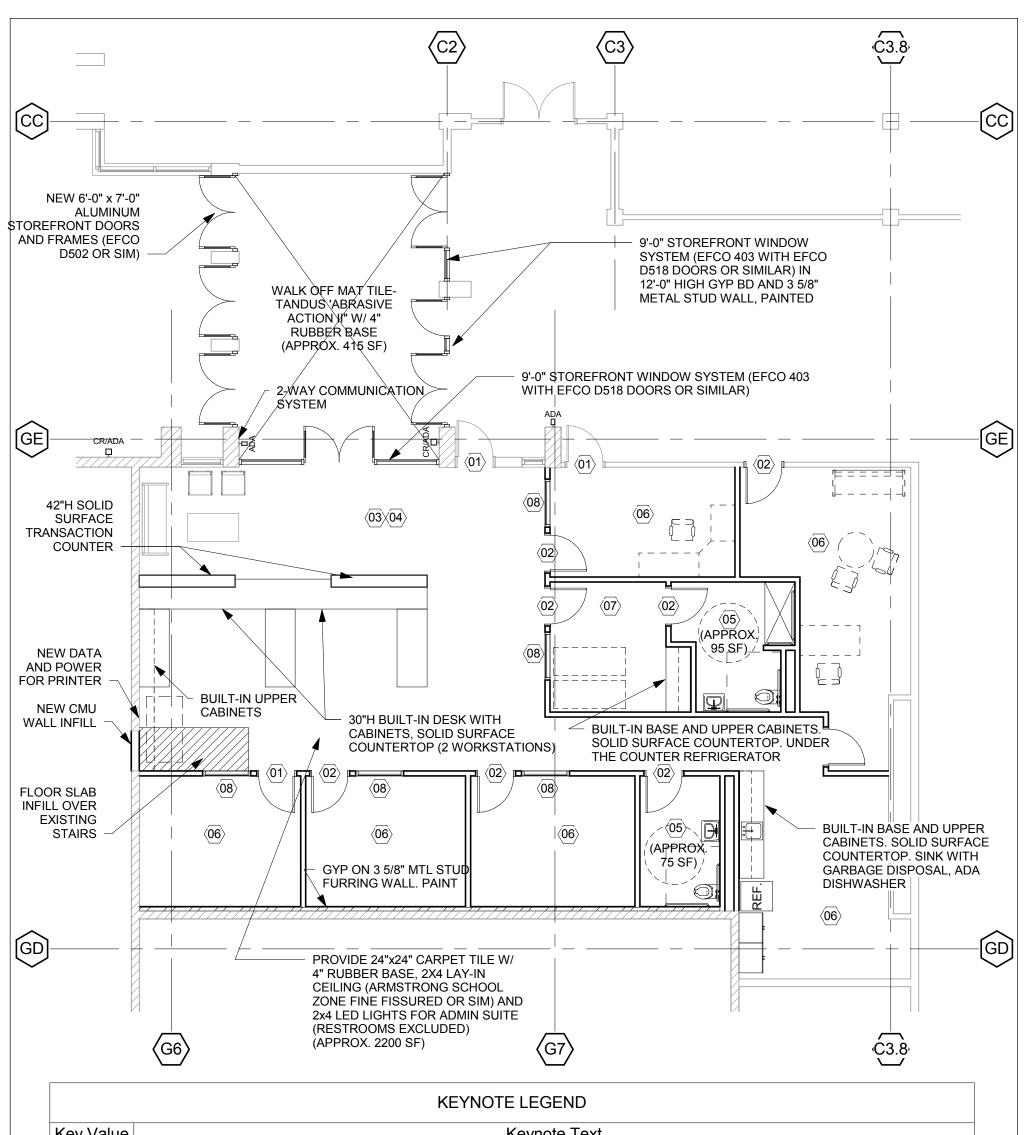

#### Improvements to LCIS for Grades 3-6

As new 3-6 Learning Spaces were ranked 2<sup>nd</sup> by both the Visioning Team and the community, addressing the deficiencies in Lake County Intermediate School became another priority for study. The District has identified the following items as possible corrective scope in order to improve the safety and security of the building as well as maintain infrastructure items to keep it functional. Diagrams depicting this scope can be found in the Appendix, and includes:

- Interior hardware and door replacement
- Exterior door and door hardware replacement, including door contact system
- New bell and PA system
- Exterior stair and railing repair and replacement
- Interior stair guardrail and handrail replacement
- Magnetic lock security between school and pool
- New secure entry vestibule and Administration area modifications

Note: pricing for these items were captured in the cost estimates accompanying the facility assessment.

In addition to those items listed above, the following items were also identified as immediate needs for the facility:

- Plumbing and sewer replacement
- Provision of mechanical controls system
- Emergency generator replacement