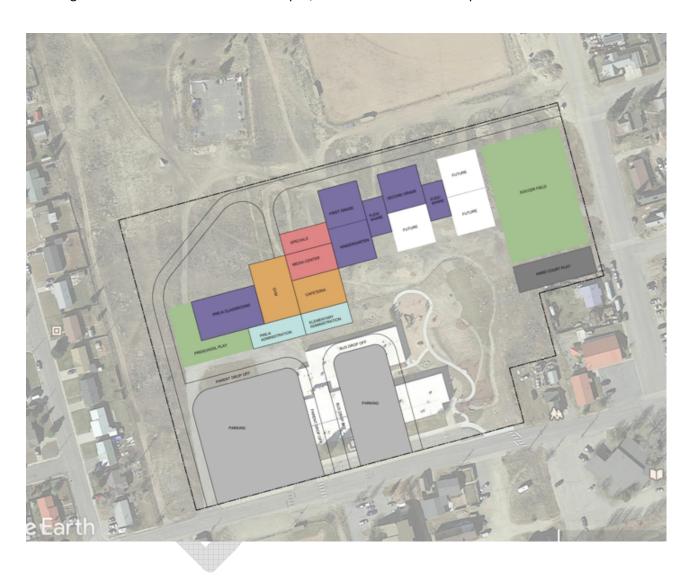

#### New PK-2

The ranking of the building blocks, both within the Visioning Team and the Community, provided the clarity needed on what the first phase of the Strategic Plan would be – the creation of new PK-2 learning spaces. In collaboration with the Executive Team, the Director of Early Childhood Programs, and the Principal of West Park ES, a building program for this facility was developed. This program needed to be built to support potential future addition of grades 3-5 or 3-6 classrooms, appropriate gym space, and 21<sup>st</sup> century learning environments. This resulted in an overall facility square footage of approximately 63,000 s.f. See Appendix for detailed program information.

#### Summary:

| DEPARTMENT PROGRAM                              | Pre K-2 School Program: 3 Track   |     |               |  |  |  |  |
|-------------------------------------------------|-----------------------------------|-----|---------------|--|--|--|--|
|                                                 | TEACHER TOTAL # STATIONS STUDENTS |     | TOTAL<br>AREA |  |  |  |  |
| SUMMARY OF SPACE REQUIREMENTS                   |                                   |     |               |  |  |  |  |
| SUMMART OF SPACE REQUIREMENTS                   |                                   |     |               |  |  |  |  |
| 1.0 ADMINISTRATION - ELEMENTARY                 | 0                                 | 0   | 2,385         |  |  |  |  |
| 2.0 ADMINISTRATION - PRE-K                      | 0                                 | 0   | 2,965         |  |  |  |  |
| 3.0 CAFETERIA                                   | 0                                 | 0   | 4,165         |  |  |  |  |
| 4.0 ACADEMIC INSTRUCTION                        | 18                                | 324 | 24,335        |  |  |  |  |
| 5.0 SHARED PROGRAM                              | 3                                 | 60  | 11,300        |  |  |  |  |
| TOTAL ASSIGNABLE AREA                           | +                                 |     | 45,150        |  |  |  |  |
| SUPPORT AREAS - (28% Gross Factor)              |                                   |     | 17,558        |  |  |  |  |
| (corridors, restrooms, custodial, locker areas, |                                   | Ĭ.  | ~             |  |  |  |  |
| mech. / elect. Rms, walls, & stairways)         |                                   |     |               |  |  |  |  |
| TOTAL GROSS AREA                                |                                   |     | 62,708        |  |  |  |  |
| TOTAL # OF TEACHING STATIONS (T.S.)             |                                   | 21  |               |  |  |  |  |
| TOTAL # OF STUDENTS:                            | ·                                 | 405 |               |  |  |  |  |
| TOTAL # OF STUDENTS-80% UTILIZATION             | ·                                 | 324 |               |  |  |  |  |
| AREA / STUDENT                                  |                                   | 194 |               |  |  |  |  |

Understanding that two campus concepts on the table and the desire of the majority to have a consolidated campus, the team completed two separate test fits for this facility. Acknowledging that cost effectiveness was a primary concern by both the Visioning Team and the community, pricing was completed for each site in order to understand best compatibility with bonding capacity of the District alongside potential BEST grant funds. Both fell into a similar price range; while the new site has deforestation and earthwork requirements, the site is smaller than the West Park Site.

#### Option A: New Undeveloped Site – North of LCIS (Consolidated Campus)

Construction Cost: \$35M to \$40M

Opportunities: follows consolidated campus concept, keeps construction from occupied school Challenges: extremely sloped and wooded site, predominantly north facing frontage, doesn't allow for best solar access, potential need to provide deceleration lane on McWethy due to it being a CDOT route, may require a traffic light, not much space for site circulation separation, high impact to neighbors

#### Option B: West Park ES Site (Distributed Campus)

Construction Cost: \$35M to \$40M

Opportunities: previously developed site, larger site, reutilizes existing playground, optimal solar access,

adequate space to provide site circulation separation

Challenges: doesn't allow consolidated campus, construction next to occupied school

After review with the Lake County School Board, Executive Team, and Visioning Team, the unanimous decision was made to move forward with Option B – a new facility on the existing West Park Elementary School site. It was determined that in keeping both the West Park and LCIS sites as school sites, alongside LCHS, the District would have the facility space needed to flex with future growth, resulting ultimately in: