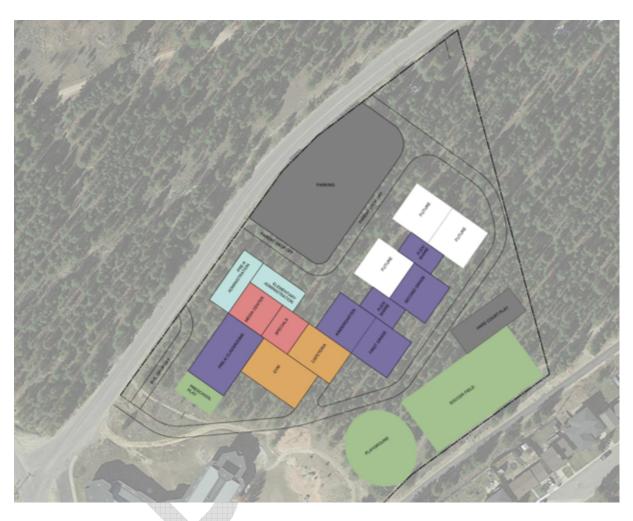

#### Option A: New Undeveloped Site – North of LCIS (Consolidated Campus)

Construction Cost: \$35M to \$40M

Opportunities: follows consolidated campus concept, keeps construction from occupied school Challenges: extremely sloped and wooded site, predominantly north facing frontage, doesn't allow for best solar access, potential need to provide deceleration lane on McWethy due to it being a CDOT route, may require a traffic light, not much space for site circulation separation, high impact to neighbors

#### Option B: West Park ES Site (Distributed Campus)

Construction Cost: \$35M to \$40M

Opportunities: previously developed site, larger site, reutilizes existing playground, optimal solar access,

adequate space to provide site circulation separation

Challenges: doesn't allow consolidated campus, construction next to occupied school

After review with the Lake County School Board, Executive Team, and Visioning Team, the unanimous decision was made to move forward with Option B – a new facility on the existing West Park Elementary School site. It was determined that in keeping both the West Park and LCIS sites as school sites, alongside LCHS, the District would have the facility space needed to flex with future growth, resulting ultimately in: