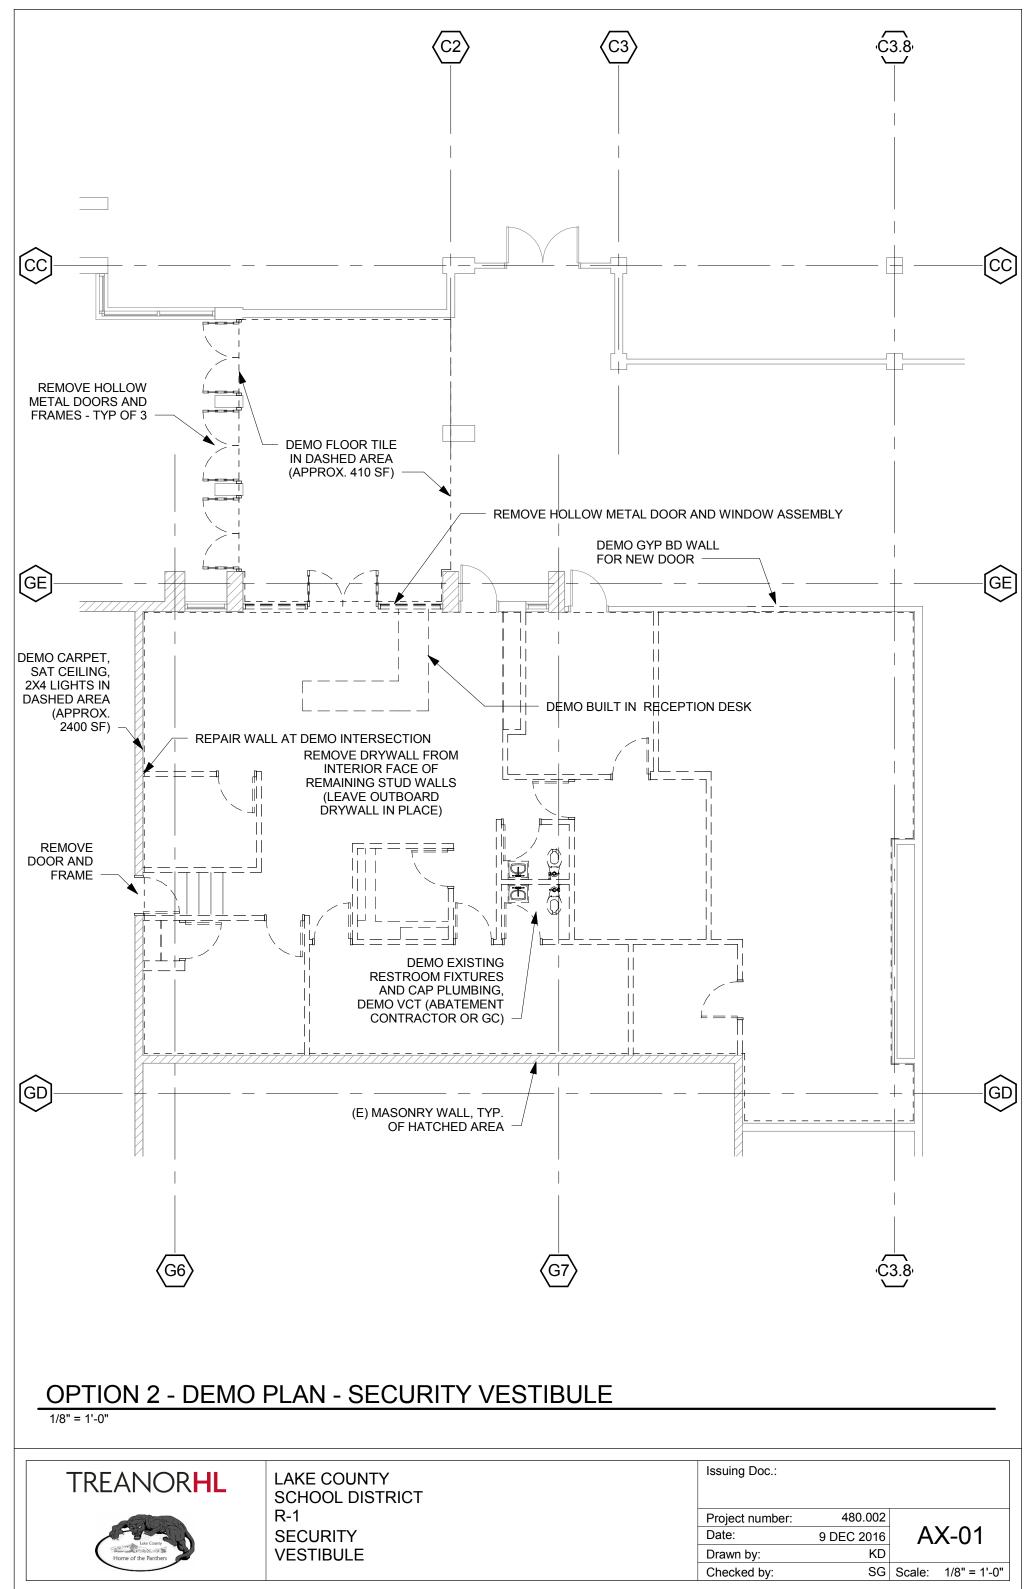

#### Improvements to LCIS for Grades 3-6

As new 3-6 Learning Spaces were ranked 2<sup>nd</sup> by both the Visioning Team and the community, addressing the deficiencies in Lake County Intermediate School became another priority for study. The District has identified the following items as possible corrective scope in order to improve the safety and security of the building as well as maintain infrastructure items to keep it functional. Diagrams depicting this scope can be found in the Appendix, and includes:

- Interior hardware and door replacement
- Exterior door and door hardware replacement, including door contact system
- New bell and PA system
- Exterior stair and railing repair and replacement
- Interior stair guardrail and handrail replacement
- Magnetic lock security between school and pool
- New secure entry vestibule and Administration area modifications

Note: pricing for these items were captured in the cost estimates accompanying the facility assessment.

In addition to those items listed above, the following items were also identified as immediate needs for the facility:

- Plumbing and sewer replacement
- Provision of mechanical controls system
- Emergency generator replacement