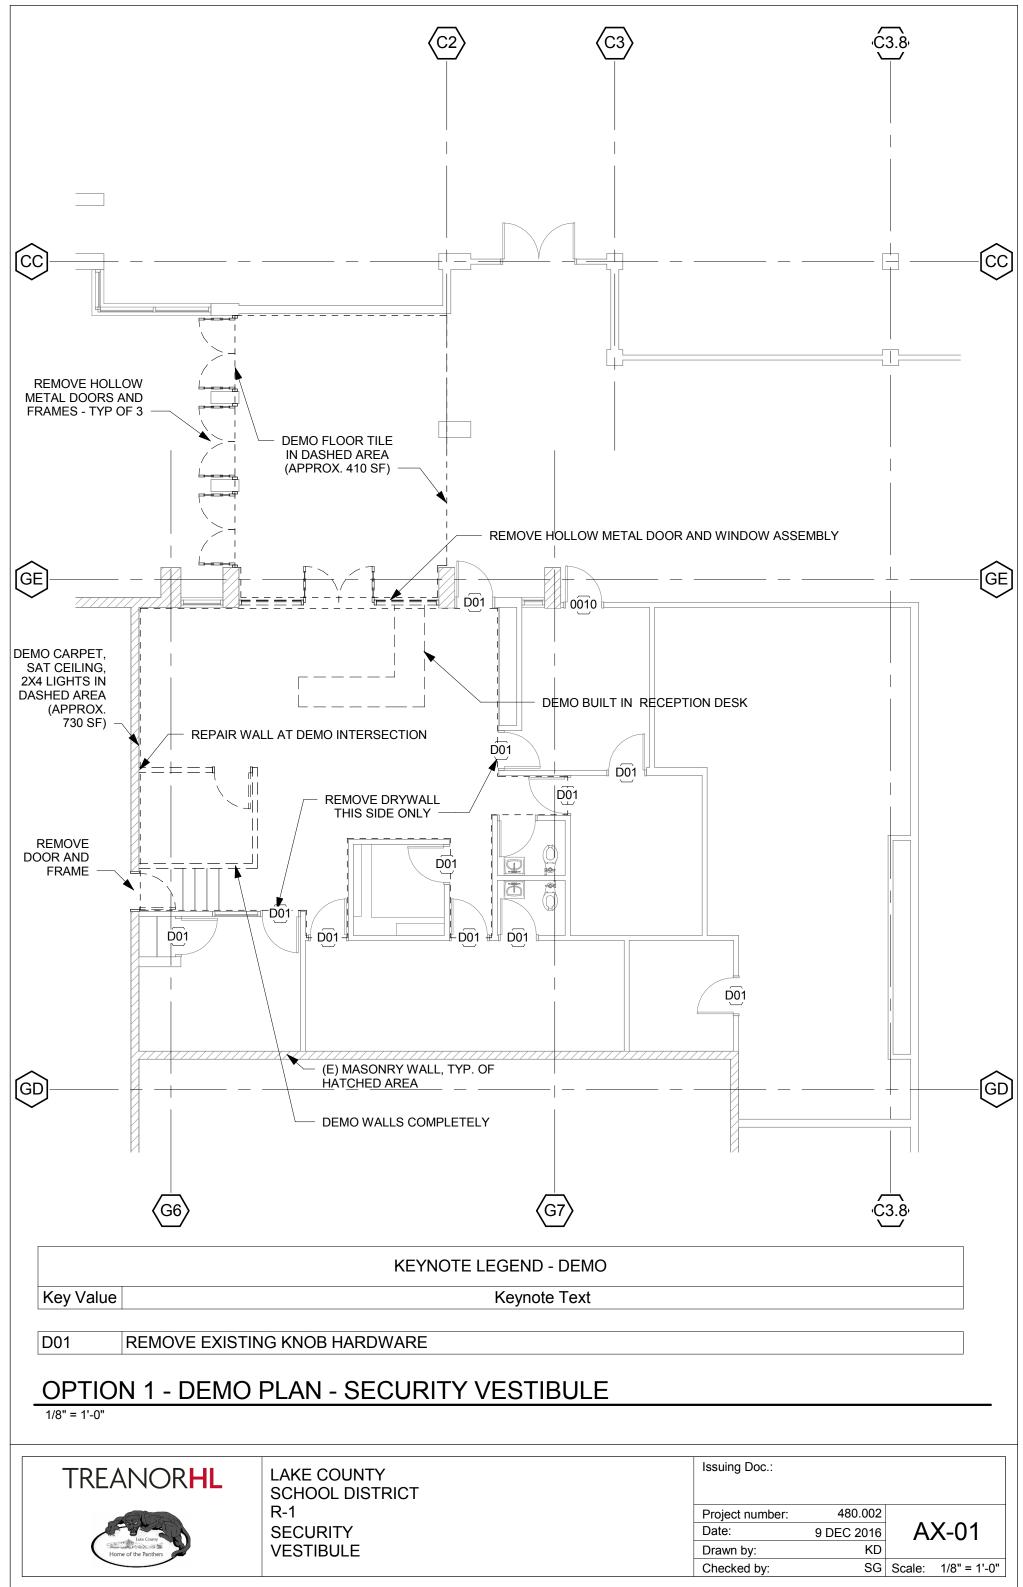

#### Improvements to LCIS for Grades 3-6

As new 3-6 Learning Spaces were ranked 2<sup>nd</sup> by both the Visioning Team and the community, addressing the deficiencies in Lake County Intermediate School became another priority for study. The District has identified the following items as possible corrective scope in order to improve the safety and security of the building as well as maintain infrastructure items to keep it functional. Diagrams depicting this scope can be found in the Appendix, and includes:

- Interior hardware and door replacement
- Exterior door and door hardware replacement, including door contact system
- New bell and PA system
- Exterior stair and railing repair and replacement
- Interior stair guardrail and handrail replacement
- Magnetic lock security between school and pool
- New secure entry vestibule and Administration area modifications

Note: pricing for these items were captured in the cost estimates accompanying the facility assessment.

In addition to those items listed above, the following items were also identified as immediate needs for the facility:

- Plumbing and sewer replacement
- Provision of mechanical controls system
- Emergency generator replacement