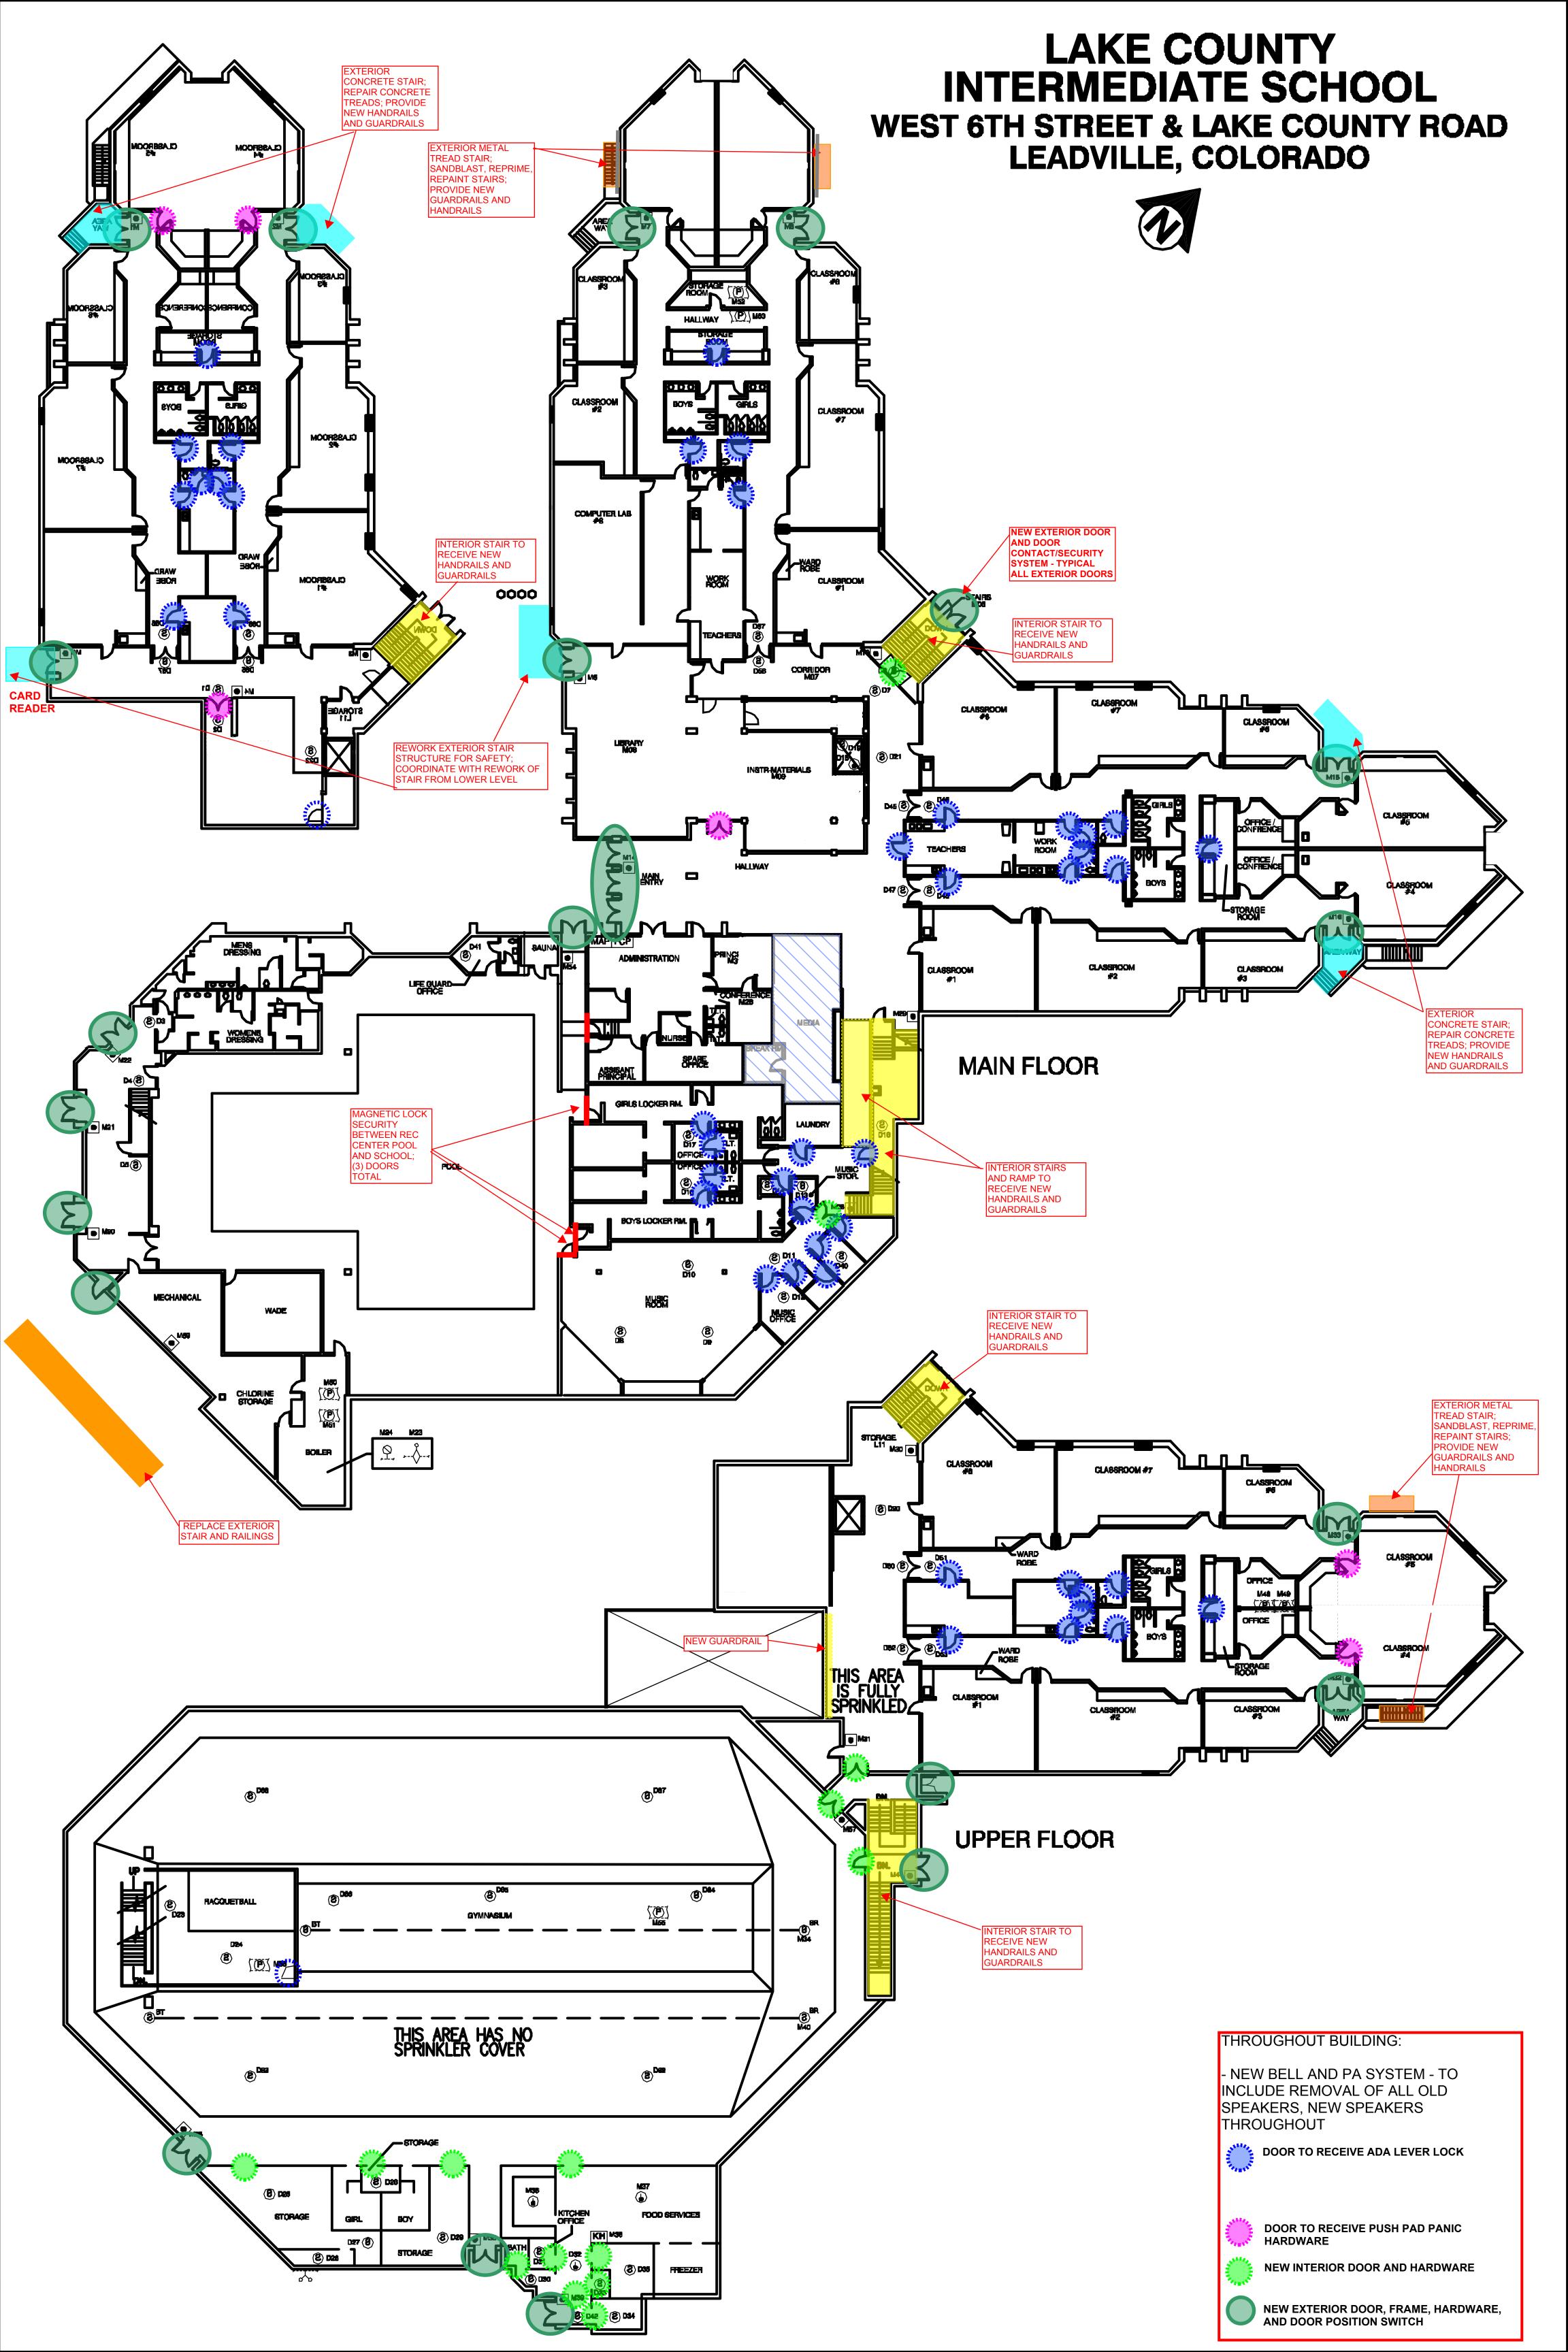

#### Improvements to LCIS for Grades 3-6

As new 3-6 Learning Spaces were ranked 2<sup>nd</sup> by both the Visioning Team and the community, addressing the deficiencies in Lake County Intermediate School became another priority for study. The District has identified the following items as possible corrective scope in order to improve the safety and security of the building as well as maintain infrastructure items to keep it functional. Diagrams depicting this scope can be found in the Appendix, and includes:

- Interior hardware and door replacement
- Exterior door and door hardware replacement, including door contact system
- New bell and PA system
- Exterior stair and railing repair and replacement
- Interior stair guardrail and handrail replacement
- Magnetic lock security between school and pool
- New secure entry vestibule and Administration area modifications

Note: pricing for these items were captured in the cost estimates accompanying the facility assessment.

In addition to those items listed above, the following items were also identified as immediate needs for the facility:

- Plumbing and sewer replacement
- Provision of mechanical controls system
- Emergency generator replacement