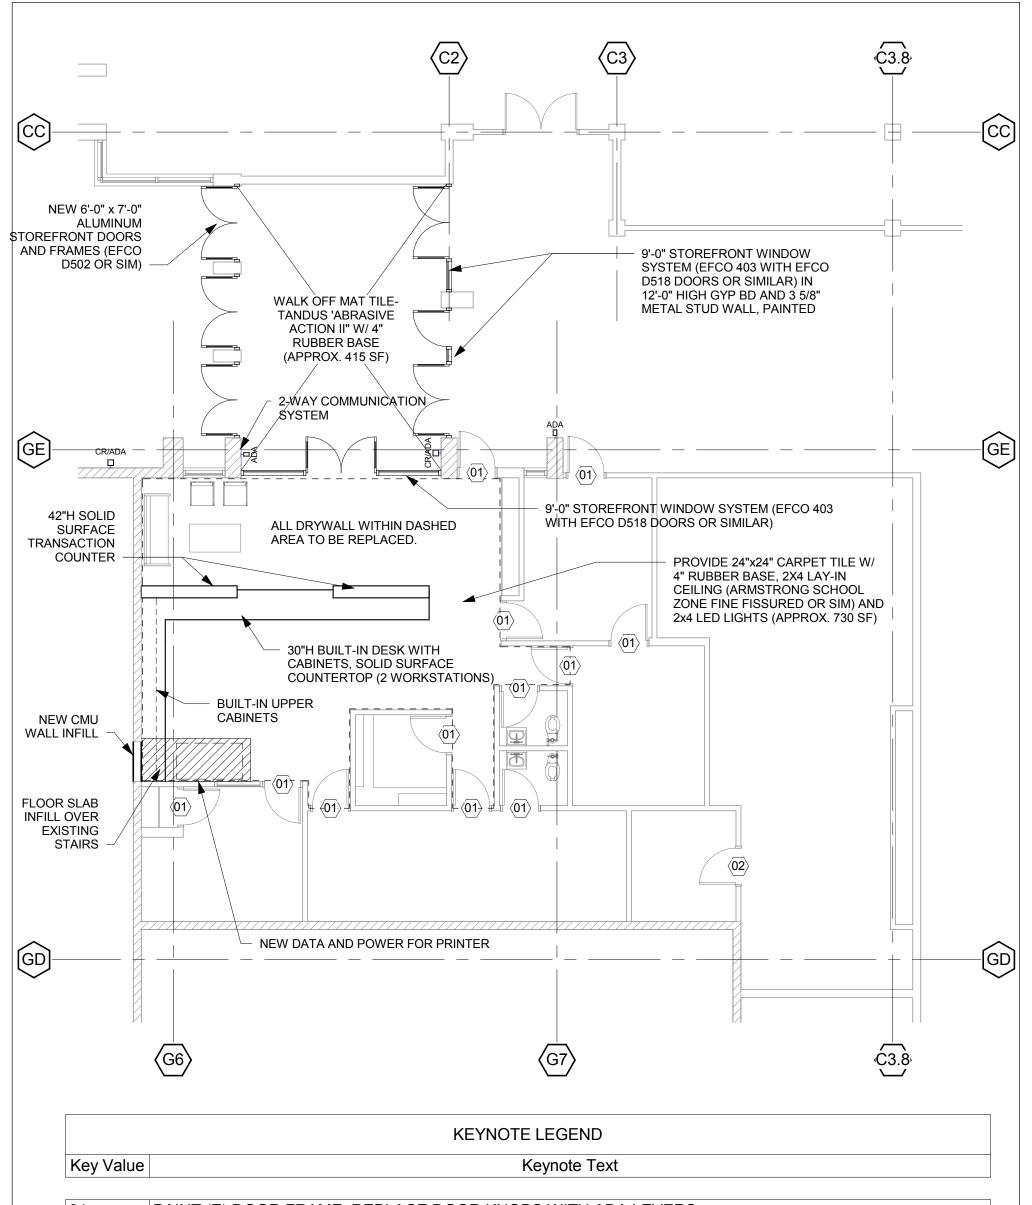

#### Improvements to LCIS for Grades 3-6

As new 3-6 Learning Spaces were ranked 2<sup>nd</sup> by both the Visioning Team and the community, addressing the deficiencies in Lake County Intermediate School became another priority for study. The District has identified the following items as possible corrective scope in order to improve the safety and security of the building as well as maintain infrastructure items to keep it functional. Diagrams depicting this scope can be found in the Appendix, and includes:

- Interior hardware and door replacement
- Exterior door and door hardware replacement, including door contact system
- New bell and PA system
- Exterior stair and railing repair and replacement
- Interior stair guardrail and handrail replacement
- Magnetic lock security between school and pool
- New secure entry vestibule and Administration area modifications

Note: pricing for these items were captured in the cost estimates accompanying the facility assessment.

In addition to those items listed above, the following items were also identified as immediate needs for the facility:

- Plumbing and sewer replacement
- Provision of mechanical controls system
- Emergency generator replacement