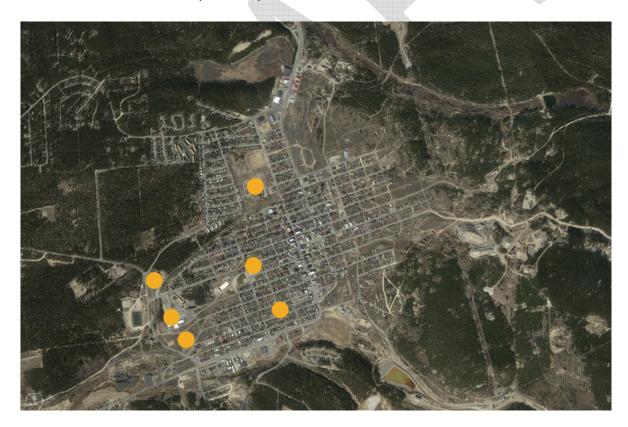

#### Consolidated District Campus vs. Distributed District Campus – the Top Down View

Right sizing and right placement of facilities quickly rose to the top in terms of long-term goals for the District, with much discussion centering around traffic flow, site safety, and efficient use of staff and learning spaces. The District currently owns many properties, both within and outside of the town, with their current facilities spread throughout the town on the west side of Highway 24. The closest residing facilities are LCIS and LCHS, separated by 6<sup>th</sup> Street.

Reviewing the identified challenges led to an initial campus concept of consolidating all District facilities around the LCHS and LCIS sites, including Transportation and District Offices. This concept is comprised of the following:

- Decommissioning or repurposing of both the West Park ES, Pitts ES, Transportation, and Administration sites, either through demolition of the existing structures and District keeping the land or through the sale of the buildings and land to an outside entity
- Either a new PK-2 facility built to the north of the existing LCIS school <u>OR</u> the conversion of LCIS into a PK-6 facility through the demolition of the existing classroom wings and rebuild of a new and larger classroom wings
- New District Offices built between LCHS and LCIS
- New Transportation Building built west of LCIS
- New Auxiliary Gym and Classrooms at LCHS
- Federico Field Upgrades

Conversely, the team also evaluated a more distributed campus approach concept, comprised of the following:

- Decommissioning or repurposing of the Pitts ES, Transportation, and Administration sites, either through demolition of the existing structure and District keeping the land or through the sale of the building and land to an outside entity
- Demolishing of the existing West Park ES and replacement with a new PK-2 school
- Renovation of LCIS facility, kept as 3-6 grades
- New District Offices built between LCHS and LCIS
- New Transportation Building built north of LCIS
- New Auxiliary Gym and Classrooms at LCHS
- · Federico Field Upgrades