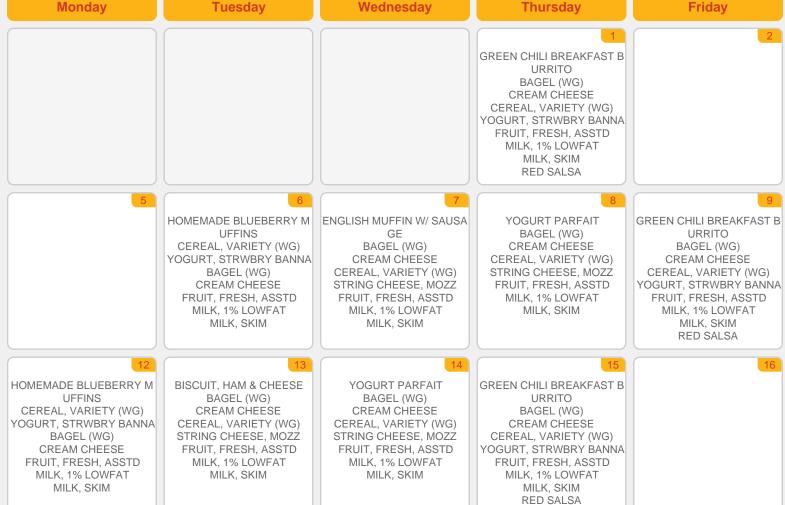

Lake County High School

| 19<br>HOMEMADE BLUEBERRY M<br>UFFINS<br>CEREAL, VARIETY (WG)<br>YOGURT, STRWBRY BANNA<br>BAGEL (WG)<br>CREAM CHEESE<br>FRUIT, FRESH, ASSTD<br>MILK, 1% LOWFAT<br>MILK, SKIM | 20<br>ENGLISH MUFFIN W/ SAUSA<br>GE<br>BAGEL (WG)<br>CREAM CHEESE<br>CEREAL, VARIETY (WG)<br>STRING CHEESE, MOZZ<br>FRUIT, FRESH, ASSTD<br>MILK, 1% LOWFAT<br>MILK, SKIM | 21<br>YOGURT PARFAIT<br>BAGEL (WG)<br>CREAM CHEESE<br>CEREAL, VARIETY (WG)<br>STRING CHEESE, MOZZ<br>FRUIT, FRESH, ASSTD<br>MILK, 1% LOWFAT<br>MILK, SKIM | 22<br>GREEN CHILI BREAKFAST B<br>URRITO<br>BAGEL (WG)<br>CREAM CHEESE<br>CEREAL, VARIETY (WG)<br>YOGURT, STRWBRY BANNA<br>FRUIT, FRESH, ASSTD<br>MILK, 1% LOWFAT<br>MILK, SKIM<br>RED SALSA | 23 |
|-----------------------------------------------------------------------------------------------------------------------------------------------------------------------------|--------------------------------------------------------------------------------------------------------------------------------------------------------------------------|-----------------------------------------------------------------------------------------------------------------------------------------------------------|---------------------------------------------------------------------------------------------------------------------------------------------------------------------------------------------|----|
| 26<br>HOMEMADE BLUEBERRY M<br>UFFINS<br>CEREAL, VARIETY (WG)<br>YOGURT, STRWBRY BANNA<br>BAGEL (WG)<br>CREAM CHEESE<br>FRUIT, FRESH, ASSTD<br>MILK, 1% LOWFAT<br>MILK, SKIM | 27<br>BISCUIT, HAM & CHEESE<br>BAGEL (WG)<br>CREAM CHEESE<br>CEREAL, VARIETY (WG)<br>STRING CHEESE, MOZZ<br>FRUIT, FRESH, ASSTD<br>MILK, 1% LOWFAT<br>MILK, SKIM         | 28<br>YOGURT PARFAIT<br>BAGEL (WG)<br>CREAM CHEESE<br>CEREAL, VARIETY (WG)<br>STRING CHEESE, MOZZ<br>FRUIT, FRESH, ASSTD<br>MILK, 1% LOWFAT<br>MILK, SKIM | 29<br>GREEN CHILI BREAKFAST B<br>URRITO<br>BAGEL (WG)<br>CREAM CHEESE<br>CEREAL, VARIETY (WG)<br>YOGURT, STRWBRY BANNA<br>FRUIT, FRESH, ASSTD<br>MILK, 1% LOWFAT<br>MILK, SKIM<br>RED SALSA | 30 |