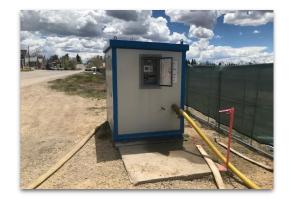

## **CONSTRUCTION ACTIVITIES IMAGES**

Fire Hydrant Installation

Tracking Pad Installation

**Existing Water Fill Station** 

Basement and Footing Excavation

SUPERINTENDENT'S WEEKLY ACTIVITY REPORT

NUMBER 1 | Week of 5/23/20 - 5/29/20 West Park Elementary Larry Yeager