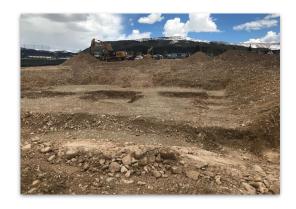

## **CONSTRUCTION ACTIVITIES IMAGES**

Fire Hydrant Installation

Tracking Pad Installation

**Existing Water Fill Station** 

Basement and Footing Excavation

SUPERINTENDENT'S WEEKLY ACTIVITY REPORT

NUMBER 1 | Week of 5/23/20 - 5/29/20 West Park Elementary Larry Yeager