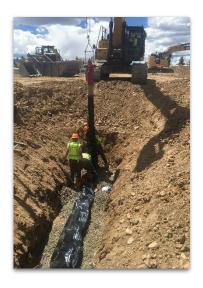

## **CONSTRUCTION ACTIVITIES IMAGES**

Fire Hydrant Installation

Tracking Pad Installation

**Existing Water Fill Station** 

Basement and Footing Excavation

SUPERINTENDENT'S WEEKLY ACTIVITY REPORT

NUMBER 1 | Week of 5/23/20 - 5/29/20 West Park Elementary Larry Yeager

### **Enabling Site Work**

- Over Lot Grading cut/fill
- Pad and Footing Excavation
- Underground Utility Install

NUMBER 1 | Week of 5/23/20 - 5/29/20 West Park Elementary Larry Yeager