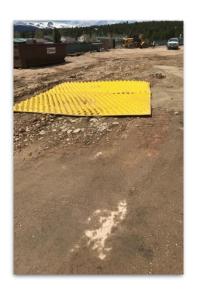

## **CONSTRUCTION ACTIVITIES IMAGES**

Fire Hydrant Installation

Tracking Pad Installation

**Existing Water Fill Station** 

Basement and Footing Excavation

SUPERINTENDENT'S WEEKLY ACTIVITY REPORT

NUMBER 1 | Week of 5/23/20 - 5/29/20 West Park Elementary Larry Yeager