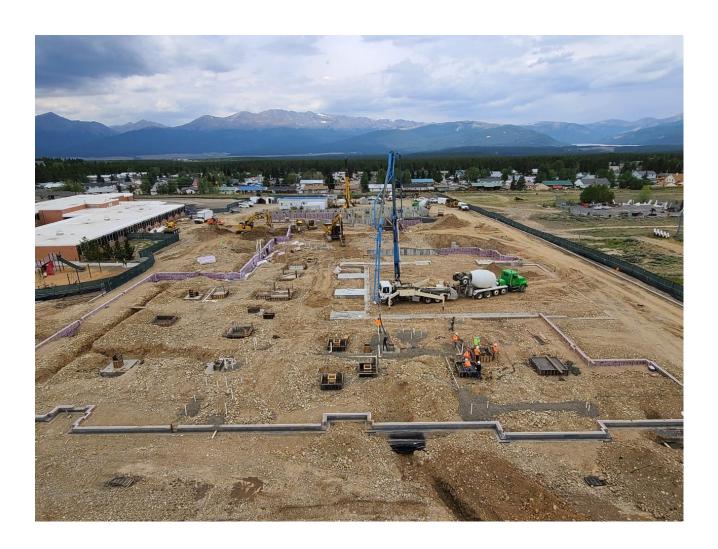

#### **Enabling Site Work**

- Underground Plumbing/Electrical @ Basement and Area B
- Form/Pour/Finish Area A Walls
- Ribbon Curb Form and Pour
- Forming Pads/Pilasters in Area B
- Sidewalk Prep/Form-setting @ Existing Playground

#### **CAPTURED PHOTOS**

**CRANE ON SITE** 

**NORTHEAST ENTRANCE** 

**BASEMENT SLAB PREP** 

**GREASE INTERCEPTOR** 

NUMBER 14 | Week of 8/22/20 - 8/28/20 West Park Elementary Austin Liesmer, Larry Yeager