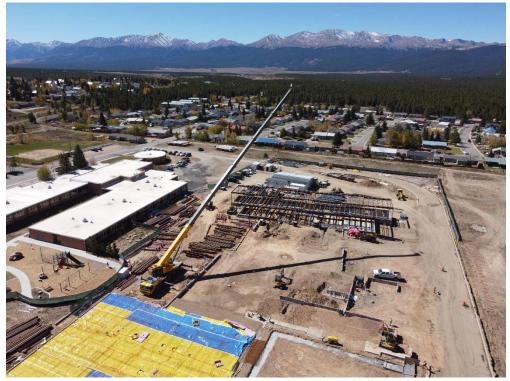

### PHOTOS

On following pages

West Park Elementary Project Progress Update #10 October 13<sup>th</sup>, 2020

9/30/2020 – Drone Photo of site

9/30/20 - View from the curve of the parent drop off access road