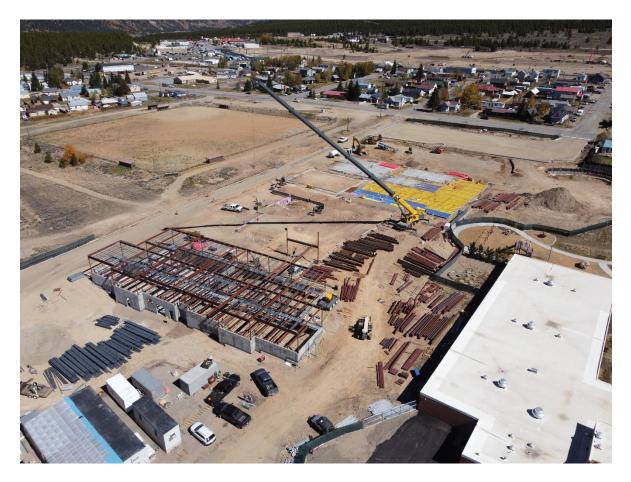

#### **CAPTURED PHOTOS**

#### **Enabling Site Work**

- Underground Plumbing/Electrical
- Iron Erection @ Area A,B
- Slab Prep Area B Zone 7, Area A Zone 3,4
- Radiant Tubing Install Zone 7
- Upper Lot Paving
- Gas Service Install
- Decking Install @ Basement