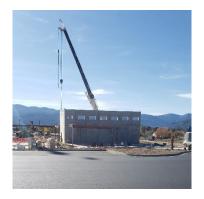

FCI CONSTRUCTORS, INC.

WEST PARK ELEMENTARY

# WEST PARK ELEMENTARY SUPERINTENDENT WEEKLY ACTIVITY REPORT

Report Number 19 Week of 9/26/20 - 10/02/20 Superintendents: Austin Liesmer, Larry Yeager Author: Larry Yeager



Site Capture #6

#### FCI CONSTRUCTORS, INC.



WEST PARK ELEMENTARY

SUPERINTENDENT'S WEEKLY ACTIVITY REPORT NUMBER 18 | Week of 9/26/20 – 10/02/20 West Park Elementary Austin Liesmer, Larry Yeager

## **CURRENT CONSTRUCTION ACTIVITIES**

#### **Enabling Site Work**

- Underground Plumbing/Electrical
- Iron Erection @ Area A,B
- Slab Prep Area B Zone 7, Area A Zone 3,4
- Radiant Tubing Install Zone 7
- Upper Lot Paving
- Gas Service Install
- Decking Install @ Basement

#### **SITE VISITS**

• No Onsite Visits Were Made This Week.

#### **CAPTURED PHOTOS**



#### PRECAST GYM PANELS & UPPER LOT PAVING



**PRECAST GYM PANEL INSTALL** 



#### **UPPER LOT PAVING**



**METAL DECKING INSTALL ABOVE BASEMENT** 



WEST PARK ELEMENTARY

## **MANPOWER COUNT**

| Trade Partners         | Responsibility                     | Manpower Count |  |
|------------------------|------------------------------------|----------------|--|
| FCI Constructors, Inc. | General Contractor                 | 5, 2 Temps     |  |
| Schofield              | Site Capture/Earthwork/Utilities 6 |                |  |
| RMS Concrete           | Form/Pour/Finish 5                 |                |  |
| Reigles                | Underground Plumbing               | 8              |  |
| EC Electric            | Underground Utility                | 2              |  |
| Accurate