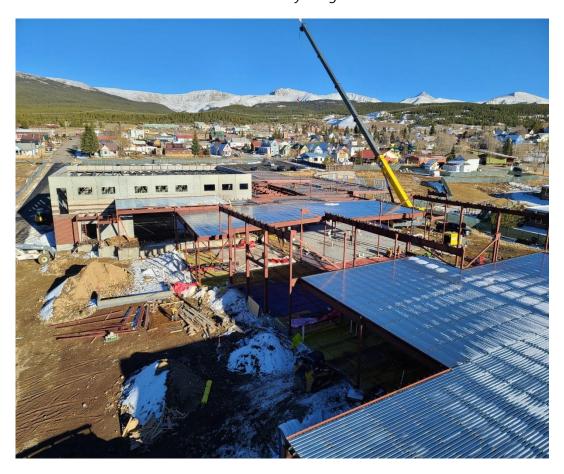

#### **CAPTURED PHOTOS**

**GYMNASIUM JOISTS** 

**SLAB PREP AREA A** 

**EXTERIOR FRAMING** 

FRAMING @ BASEMENT UPPER LEVEL

NUMBER 18 | Week of 10/24/20 – 10/30/20 West Park Elementary Austin Liesmer, Larry Yeager