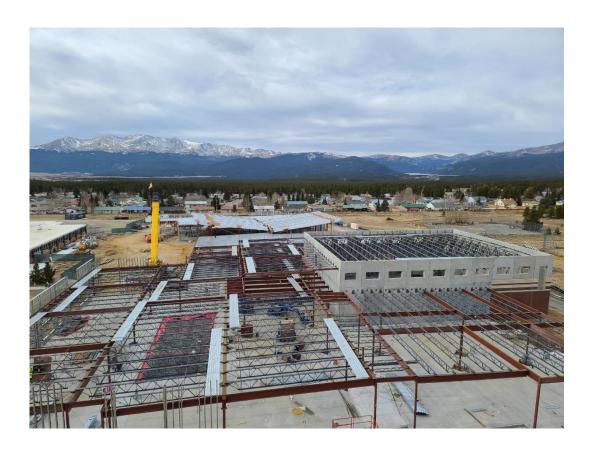

### **CURRENT CONSTRUCTION ACTIVITIES**

### **Enabling Site Work**

- Underground Plumbing/Electrical
- Iron Erection @ Area B
- Radiant Tubing Install Zone 3
- Temp Electrical Service Install
- Slab Prep Zone 3
- Polished Concrete Pours (Commons, Art Room, Corridors)
- Area A&B Exterior Framing
- Upper Parking Lot Sidewalk Pours
- Gas Meter Install