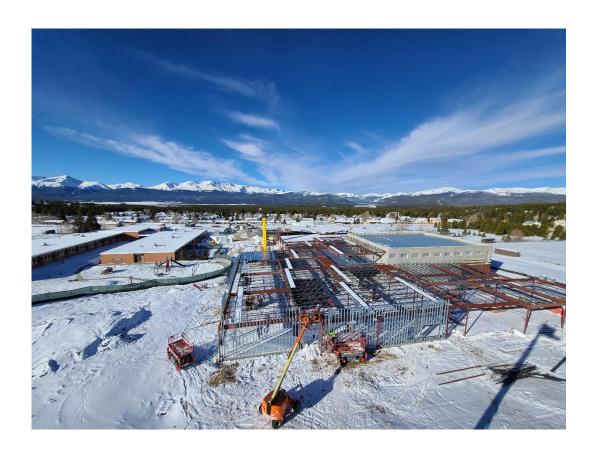

### **Enabling Site Work**

- Iron Erection @ Area B
- Roof Decking
- Area A&B Exterior Framing
- Exterior Sheathing
- Slab Pours Area A

#### **CAPTURED PHOTOS**

**TRANSFORMER INSTALL** 

**GYM DECKING** 

**EXTERIOR SHEATHING** 

**GLU-LAM NORTH** 

NUMBER 24 | Week of 11/07/20 – 11/13/20 West Park Elementary Austin Liesmer, Larry Yeager

| Trade Partners         | Responsibility                   | Manpower Count |
|------------------------|----------------------------------|----------------|
| FCI Constructors, Inc. | General Contractor               | 6, & 4 Temps   |
| Schofield              | Site Capture/Earthwork/Utilities | 0              |
| RMS Concrete           | Form/Pour/Finish                 | 7              |
| Reigles                | Underground/Radiant Tubing       | 7              |
| EC Electric            | Underground/Rough In             | 2              |
| Iron Indastries        | Iron Erection                    | 11             |
| Service West           | Framing/Drywall                  | 15             |
|                        |                                  |                |
|                        | Total:                           | 52             |