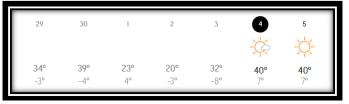

# FORECASTED WEATHER

| 6                | 7                 | 8                 | 9                 | 10        | 11               | 12               |
|------------------|-------------------|-------------------|-------------------|-----------|------------------|------------------|
| -ờ-              | -ờ:               | -ờ:-              | -24               | -         | ***              | <del>.</del>     |
| <b>38°</b><br>8° | <b>43°</b><br>11° | <b>41º</b><br>11° | <b>43°</b><br>11° | 35⁰<br>6° | <b>30°</b><br>4° | <b>22°</b><br>4° |

## **UPCOMING WEATHER FORECAST**

• Mild days and cold nighttime temps predicted