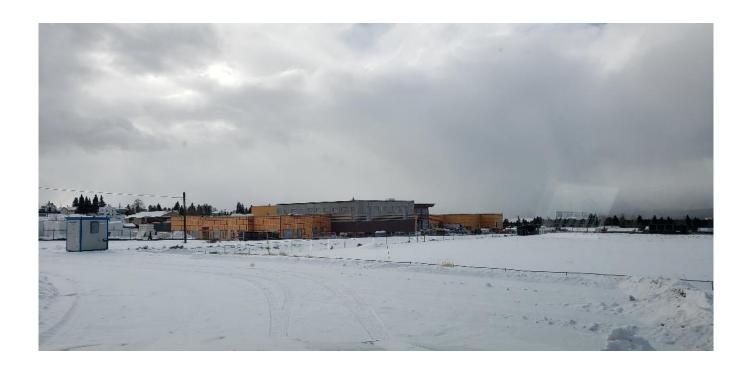

# WEST PARK ELEMENTARY SUPERINTENDENT WEEKLY ACTIVITY REPORT

Report Number 28 Week of 12/12/20 - 12/18/20 Superintendents: Austin Liesmer, Larry Yeager Author: Larry Yeager

Site Capture #15

NUMBER 28| Week of 12/12/20 – 12/18/20 West Park Elementary Austin Liesmer, Larry Yeager

#### **CAPTURED PHOTOS**

**MUSIC ROOM** 

**AREA B ROOFING** 

**AREA A UPPER DRYWALL** 

**CORRIDOR LOOKING WEST AREA B** 

NUMBER 28 | Week of 12/12/20 – 12/18/20 West Park Elementary Austin Liesmer, Larry Yeager