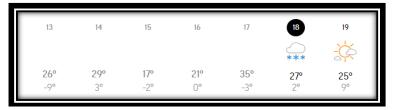

#### **FORECASTED WEATHER**

#### **UPCOMING WEATHER FORECAST**

• Snow forecasted for Wednesday