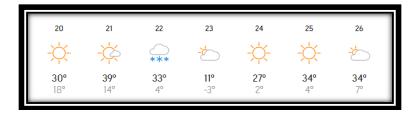

#### **FORECASTED WEATHER**

#### **UPCOMING WEATHER FORECAST**

• Snow forecasted for Wednesday