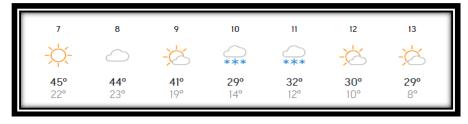

#### **FORECASTED WEATHER**

#### **UPCOMING WEATHER FORECAST**

• Warmer beginning of the week days, with snow forecasted Wednesday and Thursday.