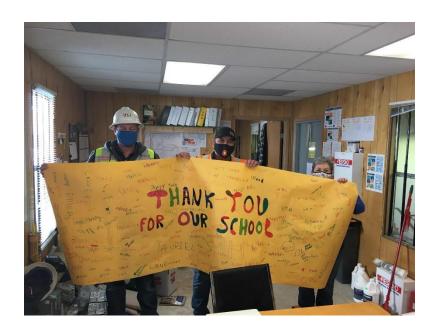

## FCI CONSTRUCTORS, INC.

**WEST PARK ELEMENTARY** 

# WEST PARK ELEMENTARY SUPERINTENDENT WEEKLY ACTIVITY REPORT

Report Number 38 Weeks of 2/27/21 – 3/05/21 Superintendents: Austin Liesmer, Larry Yeager Author: Larry Yeager



**SITE CAPTURE #25** 

# FCI CONSTRUCTORS, INC. WEST PARK ELEMENTARY

#### SUPERINTENDENT'S WEEKLY ACTIVITY REPORT

NUMBER 35| Weeks of 2/27/21 – 3/05/21 West Park Elementary Austin Liesmer, Larry Yeager

#### **CURRENT CONSTRUCTION ACTIVITIES**

### **Enabling Site Work**

- MEP Rough-in
- Fire Suppression Rough-in
- Tape and Finish Drywall Area B
- Acoustic Insulation
- Brick Veneer
- Window Frame/Glazing Install
- Interior Prime and Paint
- Low Volt Rough-in
- Classroom Grid Ceiling Install
- Basement/Crawlspace Insulation

#### **SITE VISITS**

• WPES Principal and Music Teacher

#### **CAPTURED PHOTOS**



**BRICK VENEER** 



**CRAWLSPACE INSULATION** 



**GRID IN CLASSROOM** 



**GYM WALL PRIMING** 





#### **MANPOWER COUNT**

| <b>Trade Partners</b>  | Responsibility        |