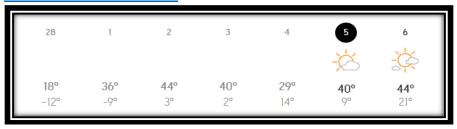

#### **FORECASTED WEATHER**

#### **UPCOMING WEATHER FORECAST**

• Warmer beginning of the week days, with snow forecasted Wednesday and Thursday.