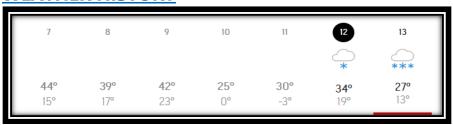

#### **FORECASTED WEATHER**

### **UPCOMING WEATHER FORECAST**

• Winter storm warning through Monday. Heavy amounts of snow predicted.