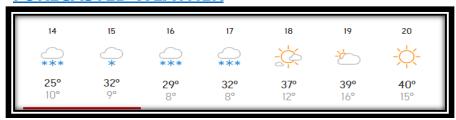

#### **FORECASTED WEATHER**

### **UPCOMING WEATHER FORECAST**

• Winter storm warning through Monday. Heavy amounts of snow predicted.