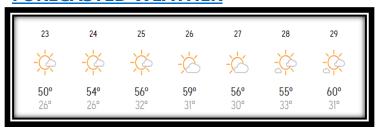

#### **FORECASTED WEATHER**

### **UPCOMING WEATHER FORECAST**

Dry week ahead with warm daytime temps.