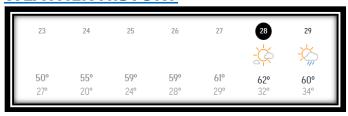

#### **UPCOMING WEATHER FORECAST**

 High temps reaching the 60's by the end of the week. Overnight lows above FREEZING!