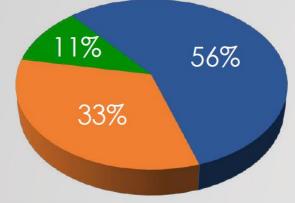

Plan A would increase the building's lifespan by 10 years. The estimated cost to complete the building improvements in Plan A is \$9.9 million. To pay for these improvements, school district voters would need to approve a 1.23-mill property tax increase.

A 1.23-mill property tax increase would cost a homeowner approximately \$8.33 annually for every \$100,000 of a home's value or \$35.82 for a home valued at \$430,000.

Knowing this, would you vote yes and approve or vote no and reject a 1.23-mill property tax increase to fund improvements to the Lake County Intermediate School Building in Plan A?