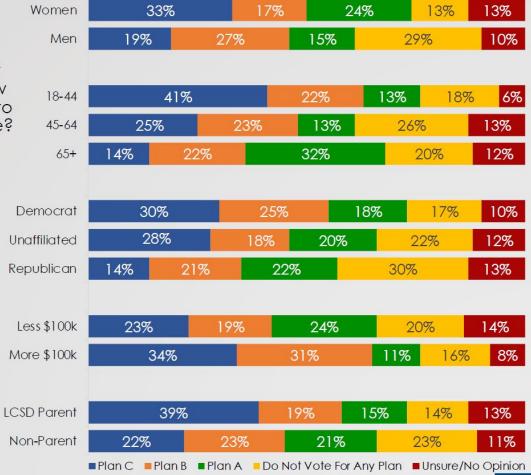

# Lake County School District Opinion on School-Building Infrastructure Plans

Thank you for learning about the different plans the school district is considering. Now we want to ask if you had the opportunity to vote on one of the plans, which would it be?

# Lake County School District

Additional Options
Ranked by More Likely to Approve a Ballot Measure

LCIS Aquatics Center Renovations, with an estimated cost of \$9.9 million

New Aquatics Center, with an estimated cost of \$24 million