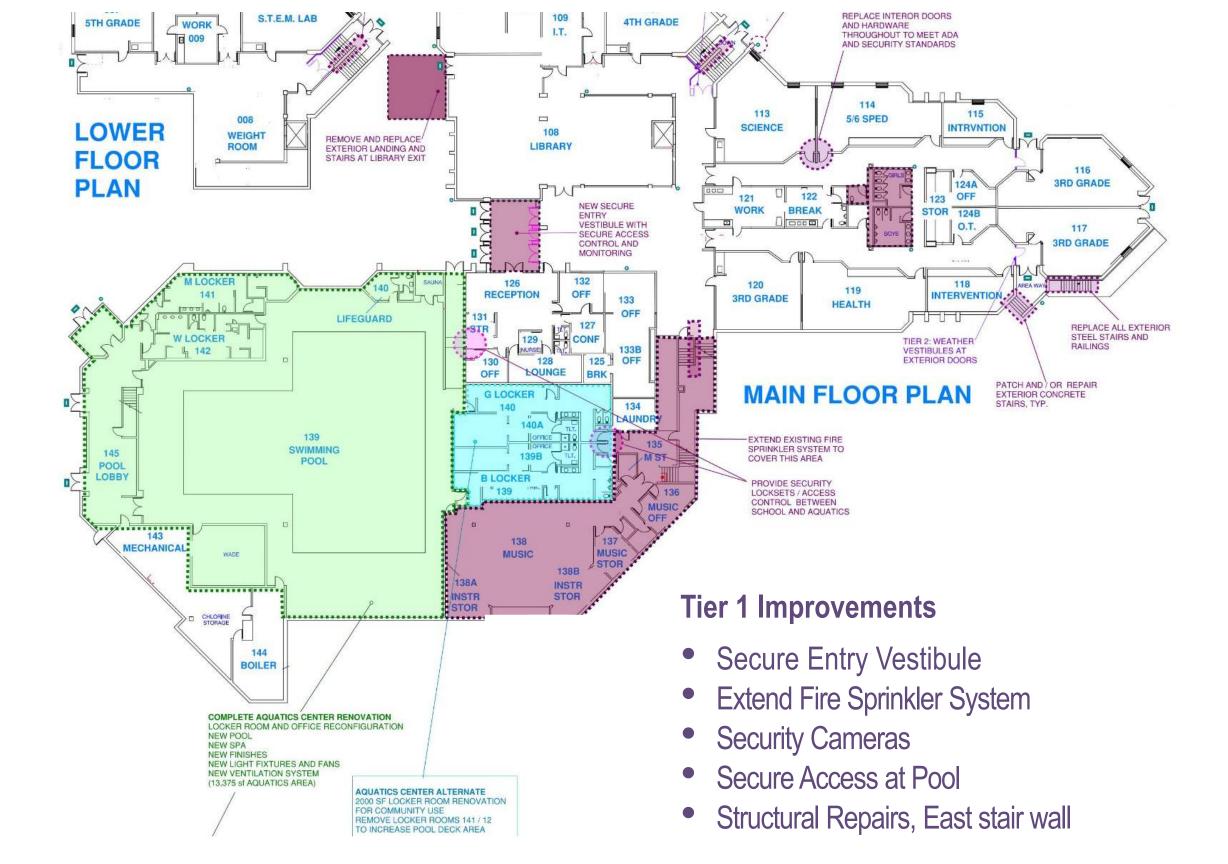

#### "DEBT FREE LOAN"

This ballot measure would utilize the funding of a mill levy that has restricted use for the purpose of funding capital construction, new technology, existing technology upgrade, and facility maintenance needs without borrowing money. The Board is considering the use of this funding for the ongoing costs of operating a pool. The Board has discussed that if this ballot measure passes, the Board is only interested in taking the funds if the county, city or other entity has not established a revenue source for supporting the operations of the pool.

#### "BOND RENOVATION MEASURE"

This ballot measure would allow the District to collect funds to repay a loan that the District obtained to renovate the current LCIS building at a limited scope that includes restoring the critical infrastructure that will allow the building to remain operational. The funds will extend to include a security vestibule and some minimal classroom updates. A more detailed list of inclusions will continue to be refined over the coming months. This comprehensive bond renovation measure also includes funding that supports the renovation/remodel/construction of a community accessible pool and Federico field.

#### "BIFURCATED BOND RENOVATION MEASURE"

This ballot measure would break apart the "Comprehensive Bond Renovation Measure" into two separate ballot measures. The first ballot measure would be a very limited renovation scope that would consider the highest priority needs for renovation to allow the building to remain operational. The second measure would include other high needs renovation measures but ones that may not force the building closed such as base renovations to classroom spaces, etc. This second measure also includes the aquatic center and Federico Field. Language of the second measure must explain to the voters that these funds could not be used if the first bifurcated bond measure did not pass.

# 1-to-1 In-Place Replacement

- Locker Room and Office Upgrades
- ADA Compliance
- New Pool
- New Spa
- New Pool Equipment, Pumps, etc.
- New Interior Finishes / Colors
- New Light Fixtures / Fans
- New HVAC / Ventilation System
- Remove Stairs to Gym / Add Windows
- Does not include expanding the space, raising the ceiling or moving structural columns to accommodate design.

# **Alternate Scope:**

 Full Renovation of Student Locker Rooms for Community Use

# LCIS AQUATICS CENTER RENOVATION: ESTIMATED COSTS

# Pool Replacement - \$14,000,000

### **Add Alternates:**

Locker Room Renovate for Public Use: +\$2,450,000