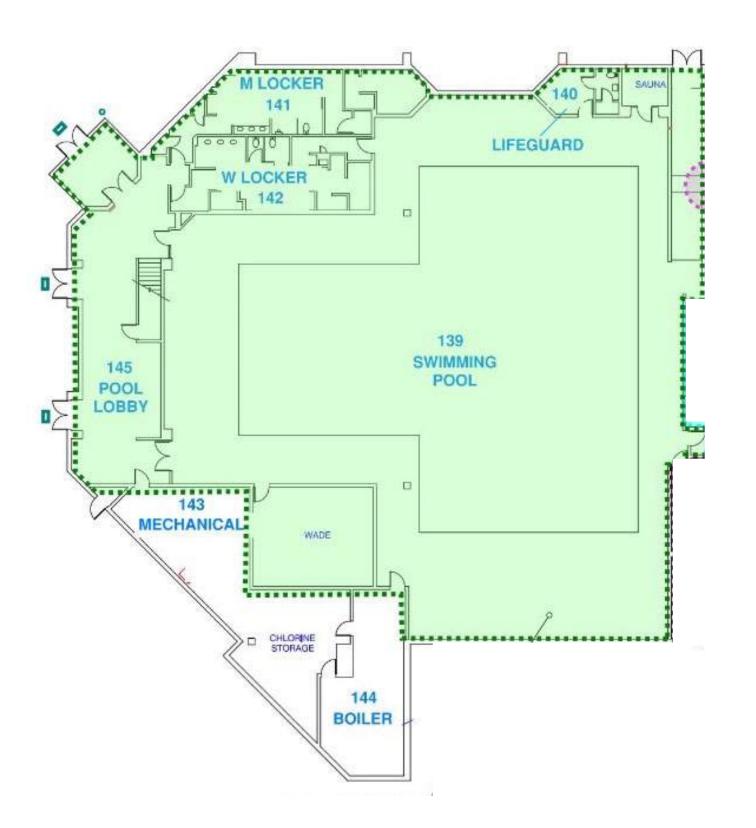

# 1-to-1 In-Place Replacement

- Locker Room and Office Upgrades
- ADA Compliance
- New Pool
- New Spa
- New Pool Equipment, Pumps, etc.
- New Interior Finishes / Colors
- New Light Fixtures / Fans
- New HVAC / Ventilation System
- Remove Stairs to Gym / Add Windows
- Does not include expanding the space, raising the ceiling or moving structural columns to accommodate design.

# LCIS AQUATICS CENTER RENOVATION: ESTIMATED COSTS

# Pool Replacement - \$14,000,000