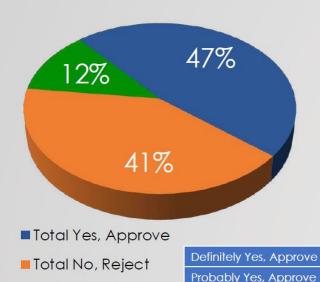

Plan B would increase the building's lifespan by 25 years. The estimated cost to complete the building improvements in Plan B is \$26.5 million. To pay for these improvements, school district voters would need to approve a 4.73-mill property tax increase.

A 4.73-mill property tax increase would cost a homeowner approximately \$31.97 annually for every \$100,000 of a home's value or \$137.49 for a home valued at \$430,000.

Knowing this, would you vote yes and approve or vote no and reject a 4.73-mill property tax increase to fund the school building in Plan B?

#### Lake County School District PLAN B

Knowing this, would you vote yes and approve or vote no and reject a 4.73-mill property tax increase to fund the school building in Plan B?

Undecided

21%

17%

Definitely No, Reject