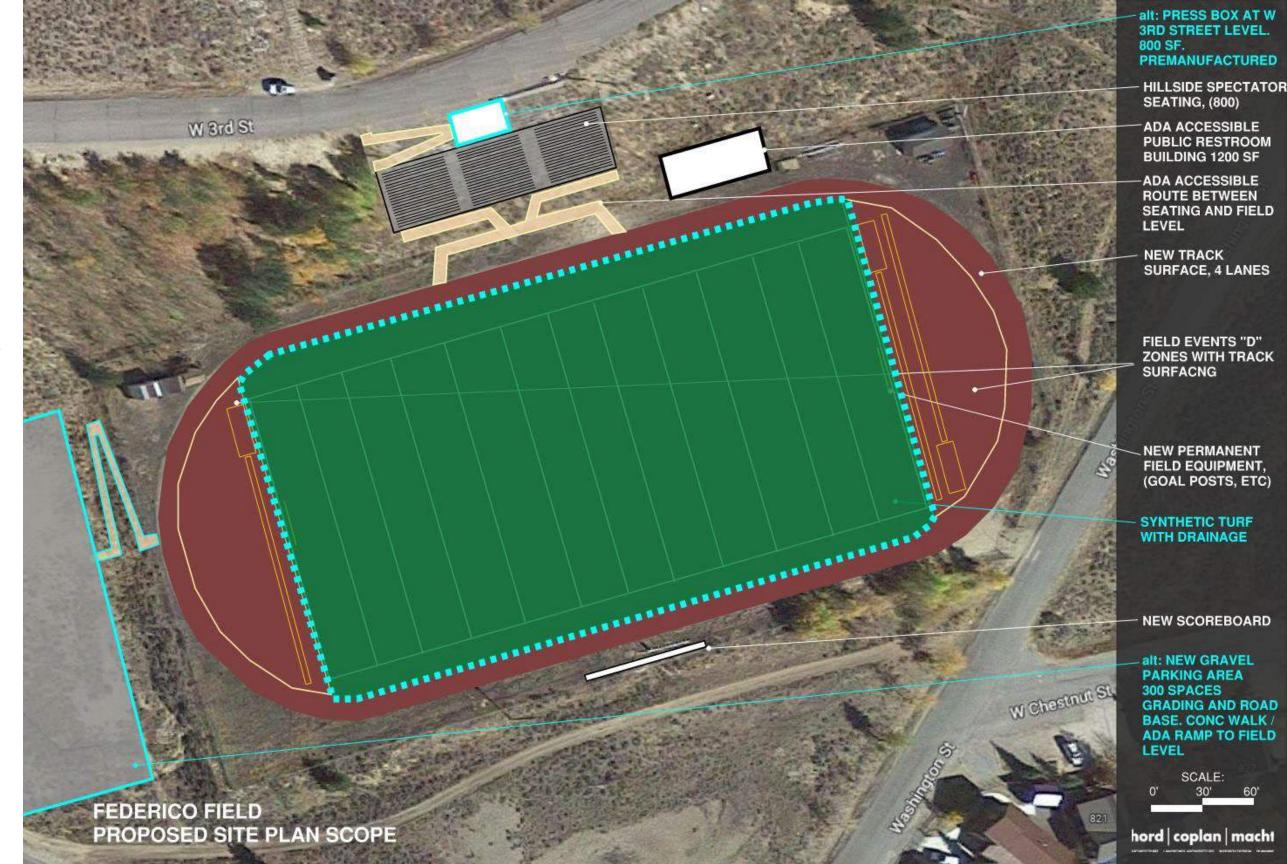

# Federico Field: Base Scope

# **Alternate Scope:**

- Overflow Parking Lot
- Press Box
- Synthetic Turf
   Field instead of
   Natural Grass

# FEDERICO FIELD RENOVATION: ESTIMATED COSTS

Federico Field Base Scope - \$8,200,000

#### **Add Alternates:**

Parking: +\$600,000

Press Box: +\$140,000

Synthetic Turf: +\$1,100,000

8-Lane Track: +\$3,100,000