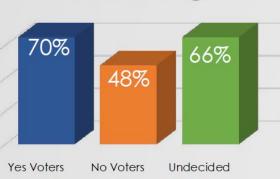

A 1.23-mill property tax increase would cost a homeowner approximately \$8.33 annually for every \$100,000 of a home's value or \$35.82 for a home valued at \$430,000.

Knowing this, would you vote yes and approve or vote no and reject a 1.23-mill property tax increase to fund improvements to the Lake County Intermediate School Building in Plan A?

#### Lake County School District PLAN A

Knowing this, would you vote yes and approve or vote no and reject a 1.23-mill property tax increase to fund improvements to the Lake County Intermediate School Building in Plan A?

Definitely Yes, Approve

Probably Yes, Approve

Definitely No. Reject

Probably No, Reject

24%

32%

- Total Yes, Approve
- ■Total No, Reject
- Undecided