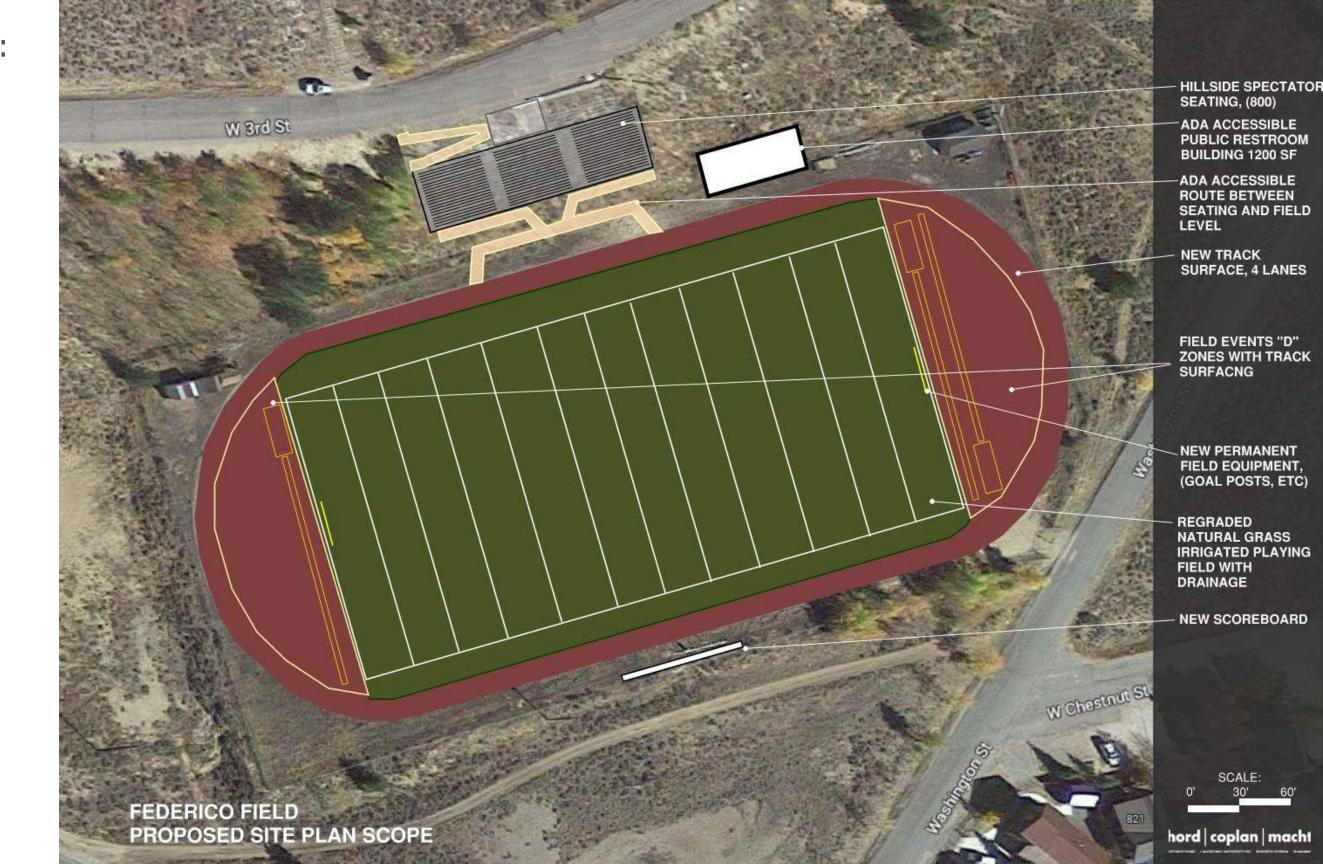

# Federico Field: Base Scope

# **Alternate Scope:**

- Overflow Parking Lot
- Press Box
- Synthetic Turf
   Field instead of
   Natural Grass

## **Alternate Scope:**

8-Lane TrackCompetitionOption

# FEDERICO FIELD RENOVATION: ESTIMATED COSTS

Federico Field Base Scope - \$8,200,000

#### **Add Alternates:**

Parking: +\$600,000

Press Box: +\$140,000

Synthetic Turf: +\$1,100,000

8-Lane Track: +\$3,100,000