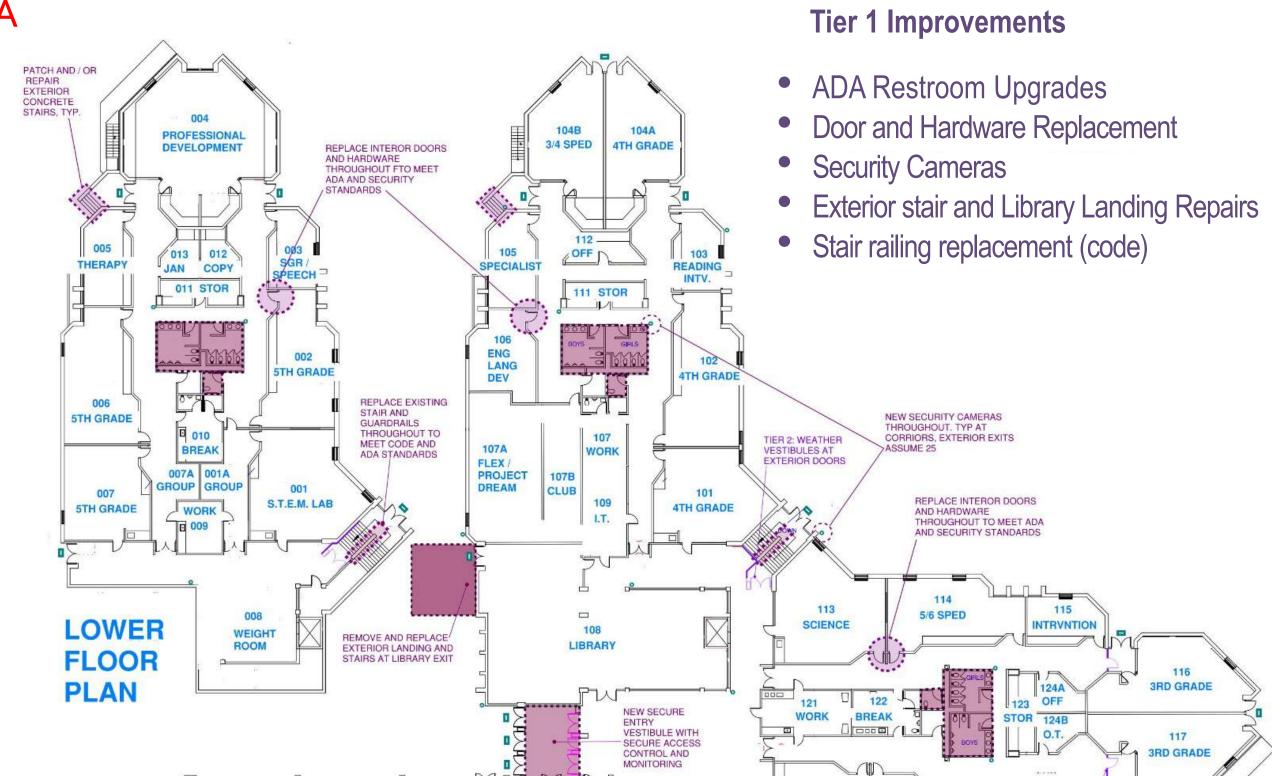

# Lake County **School District** PLAN A

LAKE COUNTY INTERMEDIATE SCHOOL

TIER 1: MINIMUM SECURITY CODE + SYSTEMS NEEDS

Add Secure Main Entry Vestibule and Security Technology to match new schools
Security Cameras throughout
Parking Lot and Entry Walks Replacement with rerised Traffic Flow
Classroom Locks: Doors and Door Hardware

- Replace or repair exterior stairs at exits and at library (structural)
- Replace fire hydrants
- Add emergency egress lighting
- Correct structural wall movement at east stair

- Replace Original Water Line pipes and Sewer Line Pipes
- Expand Fire Sprinkler system and upgrade to Voice Evacuation Fire Alarm System
- Exterior Walls Repair Stucco, Tuck point and seal Brick, and replace damaged metal panels

- New ADA compliant doors and hardware
   ADA compliant restroom upgrades (code minimum)
   ADA stairs and railings

Plan A includes security, building code, fire safety, and system infrastructure improvements to Lake County Intermediate School, which educates students in the third to sixth grades. Detailed improvements include:

- A secure main entry area with upgraded security technology and security cameras throughout the building
- Parking lot and entry walks replacement
- Classroom door locks and hardware
- Replace or repair exterior stairs at exists and at library
- Replace fire hydrants
- Add emergency egress lighting and correct structural wall movement.
- Replace the original water and sewer line pipes that were installed in 1974.
- Expand the fire sprinkler system and upgrade to a Voice Evacuation Fire Alarm System
- Repair and replace the school gym heating unit.
- Repair the exterior walls by sealing the brick and stucco and replacing the damaged exterior metal panels to prevent moisture intrusion and improve energy efficiency.
- ADA (Americans with Disabilities Act) upgrades to restrooms, doors, and stairs