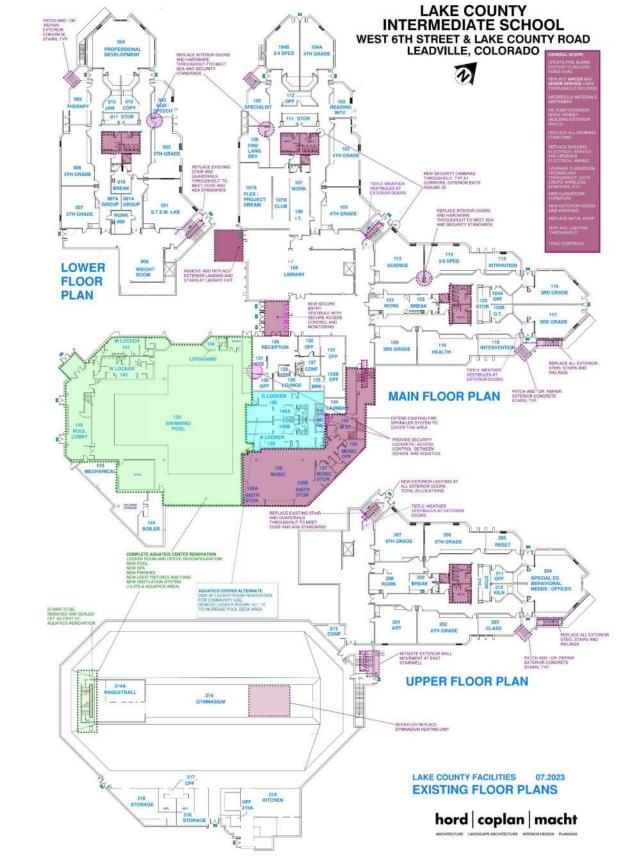

# Lake County **School District** PLAN A

LAKE COUNTY INTERMEDIATE SCHOOL

TIER 1: MINIMUM SECURITY CODE + SYSTEMS NEEDS

Add Secure Main Entry Vestibule and Security Technology to match new schools
Security Cameras throughout
Parking Lot and Entry Walks Replacement with rerised Traffic Flow
Classroom Locks: Doors and Door Hardware

- Replace or repair exterior stairs at exits and at library (structural)
- Replace fire hydrants
- Add emergency egress lighting
- Correct structural wall movement at east stair

- Replace Original Water Line pipes and Sewer Line Pipes
- Expand Fire Sprinkler system and upgrade to Voice Evacuation Fire Alarm System
- Exterior Walls Repair Stucco, Tuck point and seal Brick, and replace damaged metal panels

- New ADA compliant doors and hardware
   ADA compliant restroom upgrades (code minimum)
   ADA stairs and railings

Plan A includes security, building code, fire safety, and system infrastructure improvements to Lake County Intermediate School, which educates students in the third to sixth grades. Detailed improvements include:

- A secure main entry area with upgraded security technology and security cameras throughout the building
- Parking lot and entry walks replacement
- Classroom door locks and hardware
- Replace or repair exterior stairs at exists and at library
- Replace fire hydrants
- Add emergency egress lighting and correct structural wall movement.
- Replace the original water and sewer line pipes that were installed in 1974.
- Expand the fire sprinkler system and upgrade to a Voice Evacuation Fire Alarm System
- Repair and replace the school gym heating unit.
- Repair the exterior walls by sealing the brick and stucco and replacing the damaged exterior metal panels to prevent moisture intrusion and improve energy efficiency.
- ADA (Americans with Disabilities Act) upgrades to restrooms, doors, and stairs

# School District PLAN B

LAKE COUNTY
INTERMEDIATE SCHOOL

TIER 2: EDUCATIONAL AND ENERGY UPGRADES

#### **EDUCATIONAL UPGRADES:**

- Upgrade Classroom and Building Technology to match new schools
   Add electrical outlets and upgrade panels / service as needed
- New Classroom Furniture
- Correct playground drainage proble

#### ENERGY EFFICIENCY UPGRADES

- Replace Fluorescent light fixtures with LED throughout (interior and exterior)
- Heplace Reef and upgrade Roof Insulation
- Add vestibules at exterior doors, replace doors
- Replace exterior window

Plan B includes all the improvements to the Lake County Intermediate School Building listed in Plan A and the following improvements:

- Upgrades to classroom and building technology to match new schools
- Add electrical outlets and panels in needed areas
- New classroom furniture
- Correct playground drainage problem
- Add energy-efficiency upgrades with repair and/or replacement of interior and exterior doors and windows, roof and roofing insulation, and LED light replacements throughout the building

# 1-to-1 In-Place Replacement

- Locker Room and Office Upgrades
- ADA Compliance
- New Pool
- New Spa
- New Pool Equipment, Pumps, etc.
- New Interior Finishes / Colors
- New Light Fixtures / Fans
- New HVAC / Ventilation System
- Remove Stairs to Gym / Add Windows
- Does not include expanding the space, raising the ceiling or moving structural columns to accommodate design.

# **Alternate Scope:**

 Full Renovation of Student Locker Rooms for Community Use