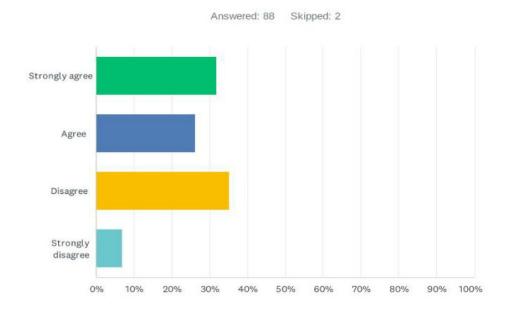

# Q1 The school district should ask for funding only to provide the improvements needed to keep Lake County Intermediate School (LCIS) in operation and up to code.

| ANSWER CHOICES    | RESPONSES |    |
|-------------------|-----------|----|
| Strongly agree    | 31.82%    | 28 |
| Agree             | 26.14%    | 23 |
| Disagree          | 35.23%    | 31 |
| Strongly disagree | 6.82%     | 6  |
| TOTAL             |           | 88 |
|                   |           |    |