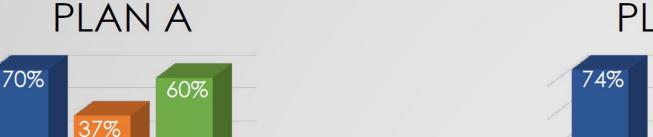

# Lake County **School District** PLAN A

LAKE COUNTY INTERMEDIATE SCHOOL

TIER 1: MINIMUM SECURITY CODE + SYSTEMS NEEDS

Add Secure Main Entry Vestibule and Security Technology to match new schools
Security Cameras throughout
Parking Lot and Entry Walks Replacement with rerised Traffic Flow
Classroom Locks: Doors and Door Hardware

- New ADA compliant doors and hardware
   ADA compliant restroom upgrades (code minimum)
   ADA stairs and railings

Plan A includes security, building code, fire safety, and system infrastructure improvements to Lake County Intermediate School, which educates students in the third to sixth grades. Detailed improvements include:

- A secure main entry area with upgraded security technology and security cameras throughout the building
- Parking lot and entry walks replacement
- Classroom door locks and hardware
- Replace or repair exterior stairs at exists and at library
- Replace fire hydrants
- Add emergency egress lighting and correct structural wall movement.
- Replace the original water and sewer line pipes that were installed in 1974.
- Expand the fire sprinkler system and upgrade to a Voice Evacuation Fire Alarm System
- Repair and replace the school gym heating unit.
- Repair the exterior walls by sealing the brick and stucco and replacing the damaged exterior metal panels to prevent moisture intrusion and improve energy efficiency.
- ADA (Americans with Disabilities Act) upgrades to restrooms, doors, and stairs