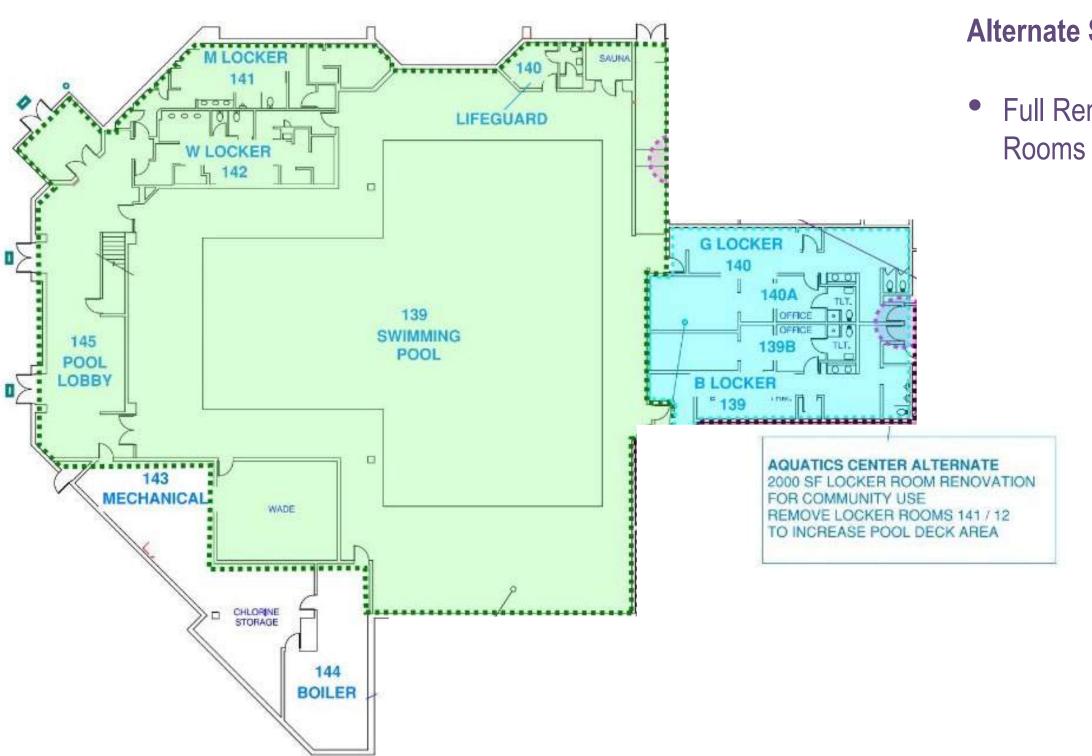

# **Alternate Scope:**

 Full Renovation of Student Locker Rooms for Community Use

### **Add Alternates:**

Locker Room Renovate for Public Use: +\$2,450,000