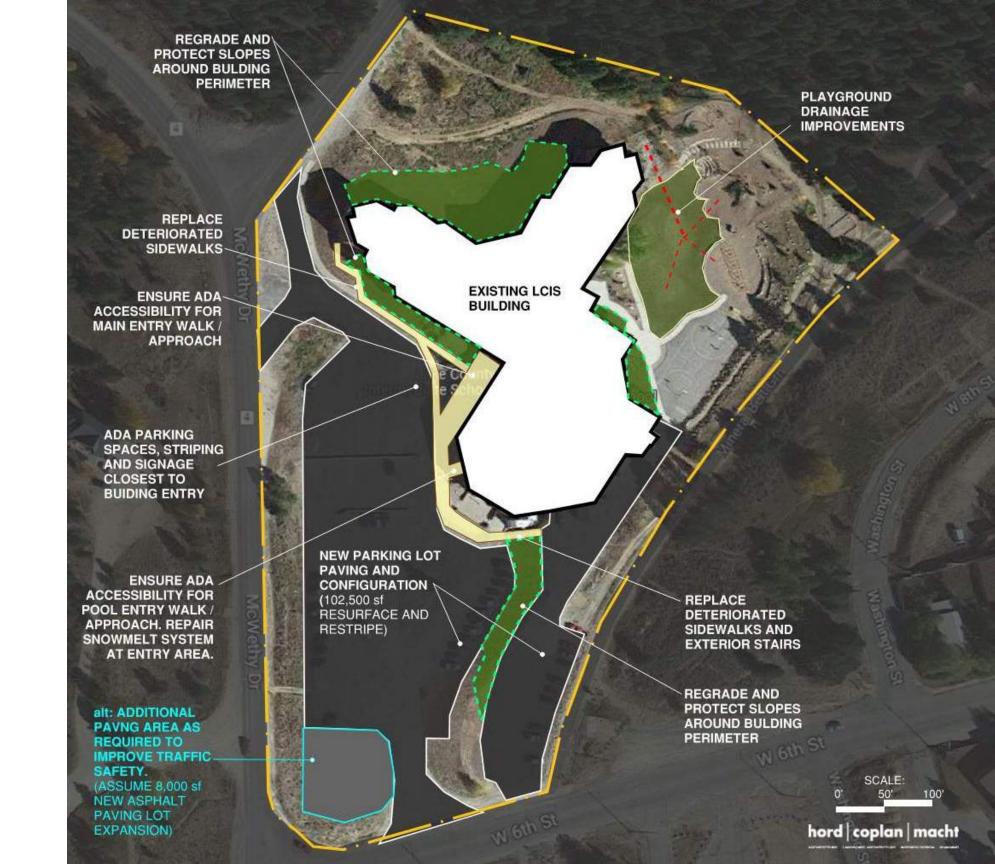

# PROPOSED 2023 BOND SCOPE OF WORK

Lake County Intermediate School

Aquatics Center

Federico Field

### **Exterior / Site Scope**

## **Tier 1 Improvements**

- Parking Lot repairs
- Traffic reconfigured
- Repair / Replace Sidewalks and Exterior Stairs
- Grading for Positive Slope
- ADA Entry Access

## **Tier 2 Improvements**

Playground Drainage