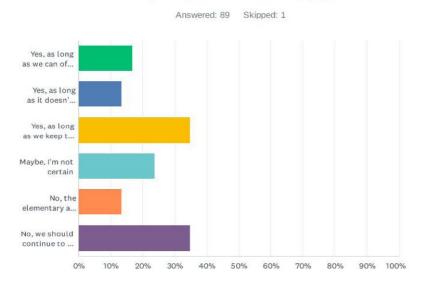

#### Q7 I would support funding new construction to replace Lake County Intermediate School with modern facilities at the Elementary School campus. (check all that apply)

| ANSWER CHOICES                                                                     | RESPONSES |    |
|------------------------------------------------------------------------------------|-----------|----|
| Yes, as long as we can offer the same educational programs.                        | 16.85%    | 15 |
| Yes, as long as it doesn't cost more than repairing LCIS.                          | 13.48%    | 12 |
| Yes, as long as we keep the current LCIS building for its community amenities.     | 34.83%    | 31 |
| Maybe, I'm not certain                                                             | 23.60%    | 21 |
| No, the elementary and intermediate grades should be located on separate campuses. | 13.48%    | 12 |
| No, we should continue to use LCIS as a school.                                    | 34.83%    | 31 |
| Total Respondents: 89                                                              |           |    |