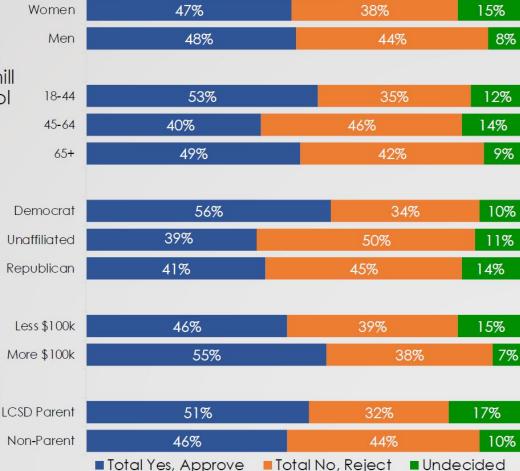

#### Lake County School District PLAN B

Knowing this, would you vote yes and approve or vote no and reject a 4.73-mill property tax increase to fund the school building in Plan B?

Undecided

21%

17%

Definitely No, Reject