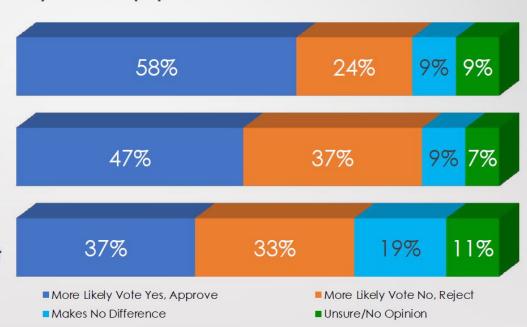

# Impact of Aquatics Center Renovations on Ballot

% More Likely to Vote Yes and Approve

PLAN C

PLAN B

Yes Voters

No Voters

Undecided

## Impact of New Aquatics Center on Ballot

% More Likely to Vote Yes and Approve

PLAN A

PLAN B

PLAN C

AUGUST 28, 2023 LAKE COUNTY SCHOOL DISTRICE MASTER PLAN PROPOSED BOND SCOPE hord coplan macht