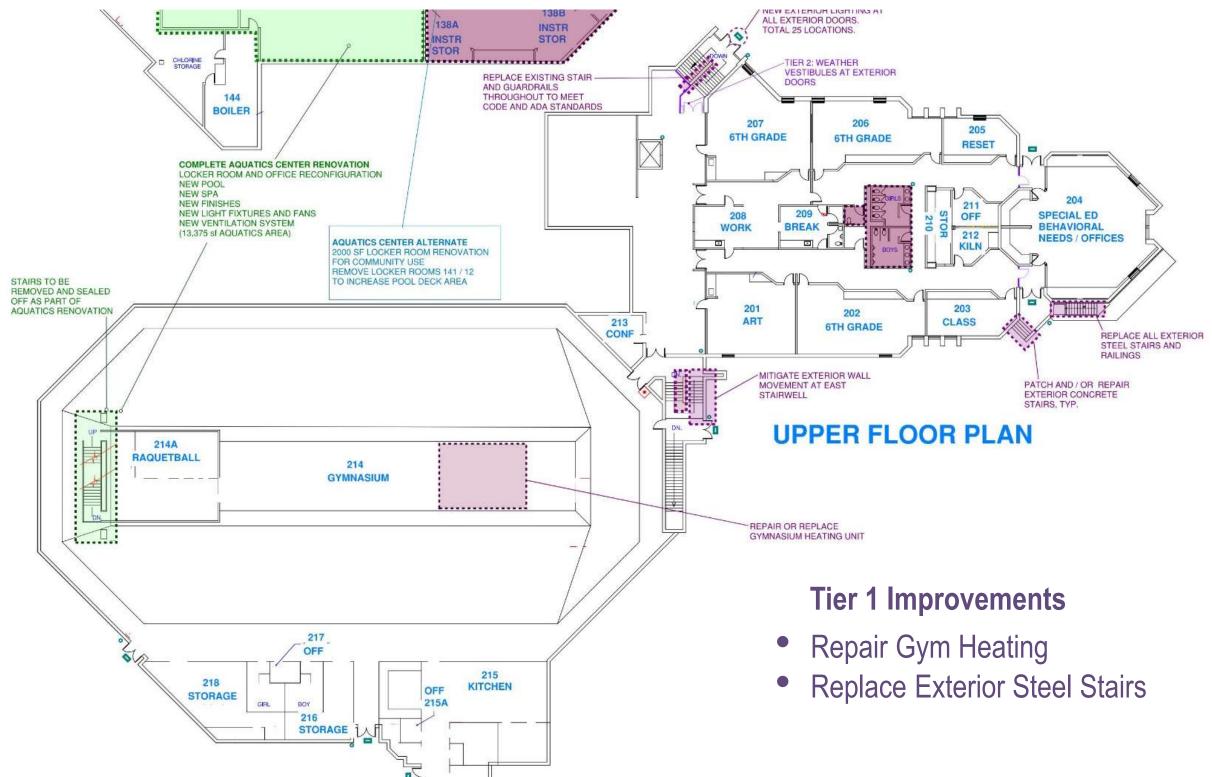

# Lake County **School District** PLAN A

LAKE COUNTY INTERMEDIATE SCHOOL

TIER 1: MINIMUM SECURITY CODE + SYSTEMS NEEDS

Add Secure Main Entry Vestibule and Security Technology to match new schools
Security Cameras throughout
Parking Lot and Entry Walks Replacement with rerised Traffic Flow
Classroom Locks: Doors and Door Hardware

- Replace or repair exterior stairs at exits and at library (structural)
- Replace fire hydrants
- Add emergency egress lighting
- Correct structural wall movement at east stair

- Replace Original Water Line pipes and Sewer Line Pipes
- Expand Fire Sprinkler system and upgrade to Voice Evacuation Fire Alarm System
- Exterior Walls Repair Stucco, Tuck point and seal Brick, and replace damaged metal panels

- New ADA compliant doors and hardware
   ADA compliant restroom upgrades (code minimum)
   ADA stairs and railings

Plan A includes security, building code, fire safety, and system infrastructure improvements to Lake County Intermediate School, which educates students in the third to sixth grades. Detailed improvements include:

- A secure main entry area with upgraded security technology and security cameras throughout the building
- Parking lot and entry walks replacement
- Classroom door locks and hardware
- Replace or repair exterior stairs at exists and at library
- Replace fire hydrants
- Add emergency egress lighting and correct structural wall movement.
- Replace the original water and sewer line pipes that were installed in 1974.
- Expand the fire sprinkler system and upgrade to a Voice Evacuation Fire Alarm System
- Repair and replace the school gym heating unit.
- Repair the exterior walls by sealing the brick and stucco and replacing the damaged exterior metal panels to prevent moisture intrusion and improve energy efficiency.
- ADA (Americans with Disabilities Act) upgrades to restrooms, doors, and stairs

Plan A would increase the building's lifespan by 10 years. The estimated cost to complete the building improvements in Plan A is \$9.9 million. To pay for these improvements, school district voters would need to approve a 1.23-mill property tax increase.

## **Tier 1 Improvements**

- Parking Lot repairs
- Traffic reconfigured
- Repair / Replace Sidewalks and Exterior Stairs
- Grading for Positive Slope
- ADA Entry Access

## **Tier 2 Improvements**

Playground Drainage

# 1-to-1 In-Place Replacement

- Locker Room and Office Upgrades
- ADA Compliance
- New Pool
- New Spa
- New Pool Equipment, Pumps, etc.
- New Interior Finishes / Colors
- New Light Fixtures / Fans
- New HVAC / Ventilation System
- Remove Stairs to Gym / Add Windows
- Does not include expanding the space, raising the ceiling or moving structural columns to accommodate design.

# **Alternate Scope:**

 Full Renovation of Student Locker Rooms for Community Use