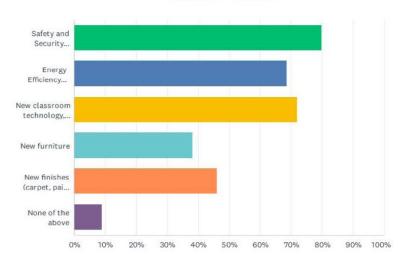

# Q3 Beyond meeting minimum building code requirements, I would support funding the following improvements at Lake County Intermediate School: (check all that apply)

| ANSWER CHOICES                                                         | RESPONSES |    |
|------------------------------------------------------------------------|-----------|----|
| Safety and Security Upgrades, comparable to the newer district schools | 79.78%    | 71 |
| Energy Efficiency improvements                                         | 68.54%    | 61 |
| New classroom technology, comparable to the newer district schools     | 71.91%    | 64 |
| New furniture                                                          | 38.20%    | 34 |
| New finishes (carpet, paint, ceilings , etc.)                          | 46.07%    | 41 |
| None of the above                                                      | 8.99%     | 8  |
| Total Respondents: 89                                                  |           |    |