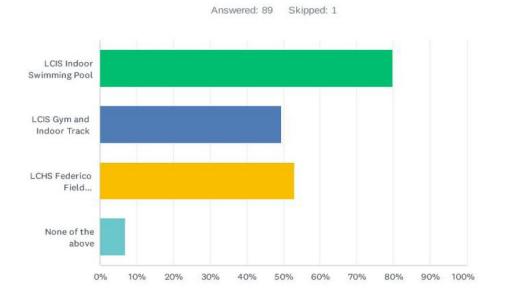

# Q5 Do you support a tax increase to fund keeping / fixing any of these amenities for the community? (check all that apply)

| ANSWER CHOICES                                                    | RESPONSES |
|-------------------------------------------------------------------|-----------|
| LCIS Indoor Swimming Pool                                         | 79.78%    |
| LCIS Gym and Indoor Track                                         | 49.44%    |
| LCHS Federico Field (Football field and Track at the High School) | 52.81%    |
| None of the above                                                 | 6.74%     |
| Total Respondents: 89                                             |           |