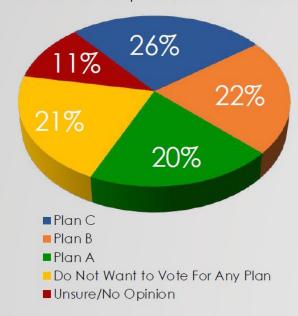

# Lake County School District Opinion on School-Building Infrastructure Plans

Thank you for learning about the different plans the school district is considering. Now we want to ask if you had the opportunity to vote on one of the plans, which would it be?