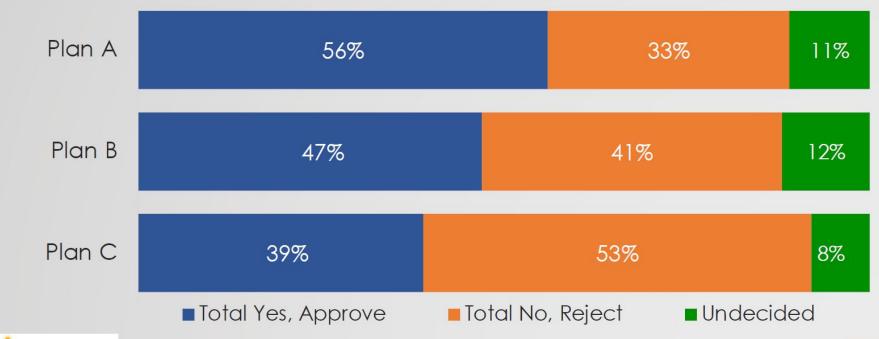

Plan A would increase the building's lifespan by 10 years. The estimated cost to complete the building improvements in Plan A is \$9.9 million. To pay for these improvements, school district voters would need to approve a 1.23-mill property tax increase.

A 1.23-mill property tax increase would cost a homeowner approximately \$8.33 annually for every \$100,000 of a home's value or \$35.82 for a home valued at \$430,000.

Knowing this, would you vote yes and approve or vote no and reject a 1.23-mill property tax increase to fund improvements to the Lake County Intermediate School Building in Plan A?

Plan B would increase the building's lifespan by 25 years. The estimated cost to complete the building improvements in Plan B is \$26.5 million. To pay for these improvements, school district voters would need to approve a 4.73-mill property tax increase.

A 4.73-mill property tax increase would cost a homeowner approximately \$31.97 annually for every \$100,000 of a home's value or \$137.49 for a home valued at \$430,000.

Knowing this, would you vote yes and approve or vote no and reject a 4.73-mill property tax increase to fund the school building in Plan B?

Under Plan C, Lake County Intermediate School (LCIS) would be vacated as an educational facility and could be available for potential future use by the community.

The lifespan of the new addition to LCES would be 50 years. The estimated cost of Plan C is \$44.5 million. To pay for Plan C, school district voters would need to approve a 8.56-mill property tax increase.

A 8.56-mill property tax increase would cost a homeowner approximately \$57.89 annually for every \$100,000 of a home's value or \$248.93 for a home valued at \$430,000.

Knowing this, would you vote yes and approve or vote no and reject a 8.56-mill property tax increase to fund all the building changes and improvements in Plan C?