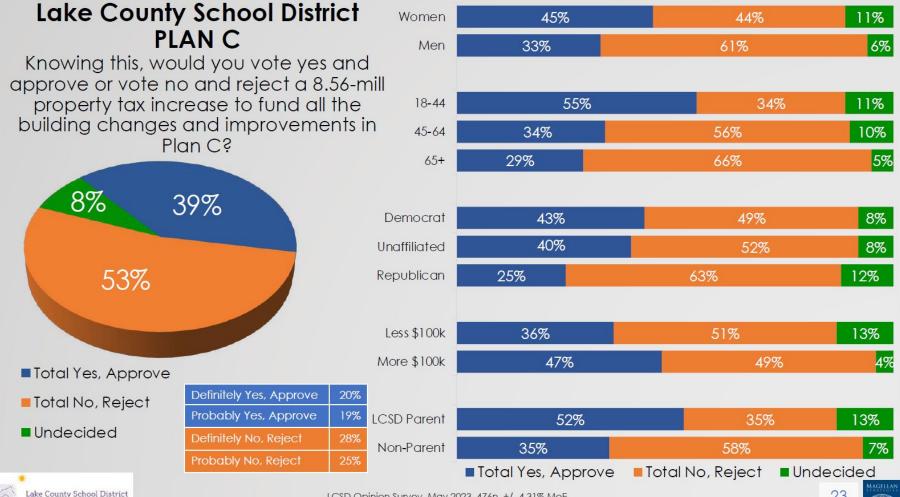

Under Plan C, Lake County Intermediate School (LCIS) would be vacated as an educational facility and could be available for potential future use by the community.

The lifespan of the new addition to LCES would be 50 years. The estimated cost of Plan C is \$44.5 million. To pay for Plan C, school district voters would need to approve a 8.56-mill property tax increase.

A 8.56-mill property tax increase would cost a homeowner approximately \$57.89 annually for every \$100,000 of a home's value or \$248.93 for a home valued at \$430,000.

Knowing this, would you vote yes and approve or vote no and reject a 8.56-mill property tax increase to fund all the building changes and improvements in Plan C?