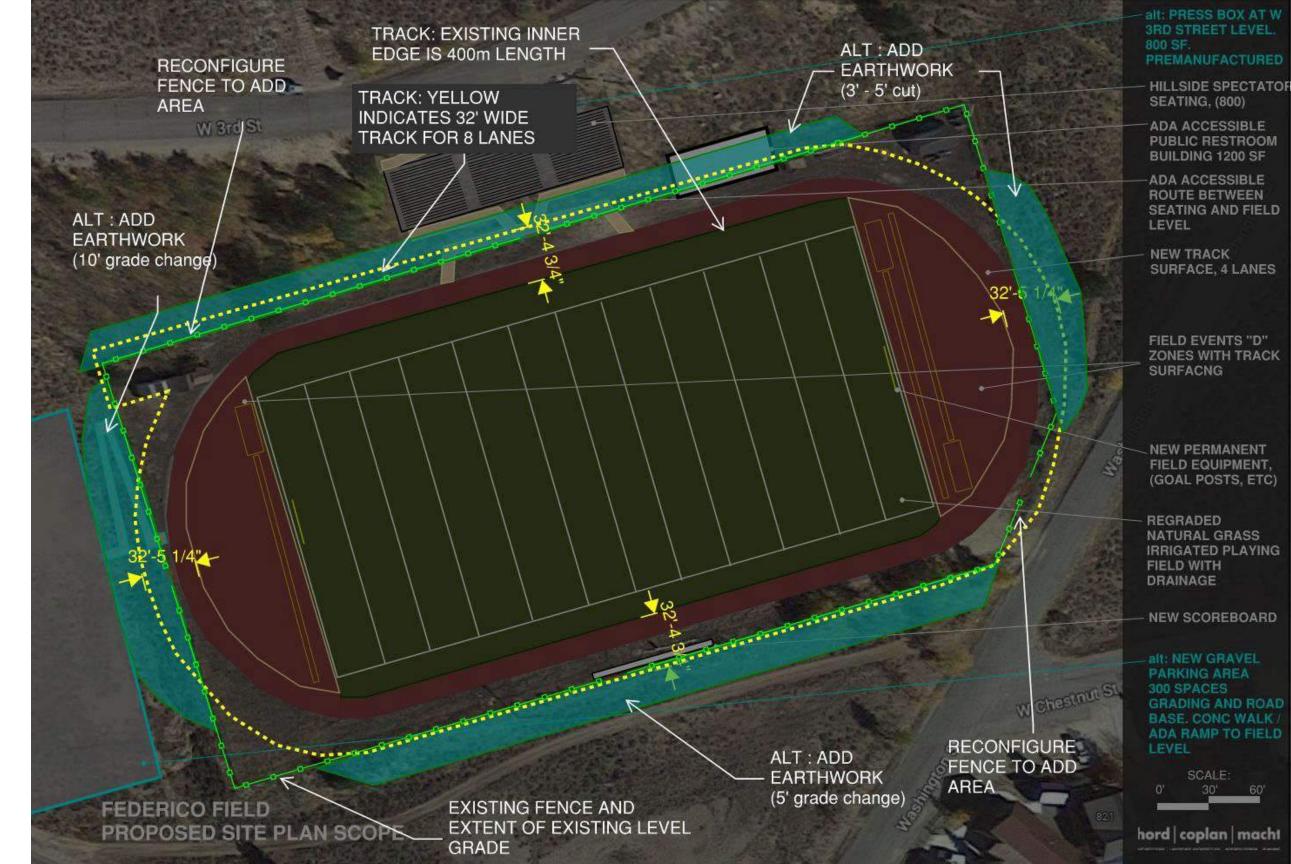

# Federico Field: Base Scope

# **Alternate Scope:**

- Overflow Parking Lot
- Press Box
- Synthetic Turf
   Field instead of
   Natural Grass

## **Alternate Scope:**

8-Lane TrackCompetitionOption

# FEDERICO FIELD RENOVATION: ESTIMATED COSTS

Federico Field Base Scope - \$8,200,000

#### **Add Alternates:**

Parking: +\$600,000

Press Box: +\$140,000

Synthetic Turf: +\$1,100,000

8-Lane Track: +\$3,100,000