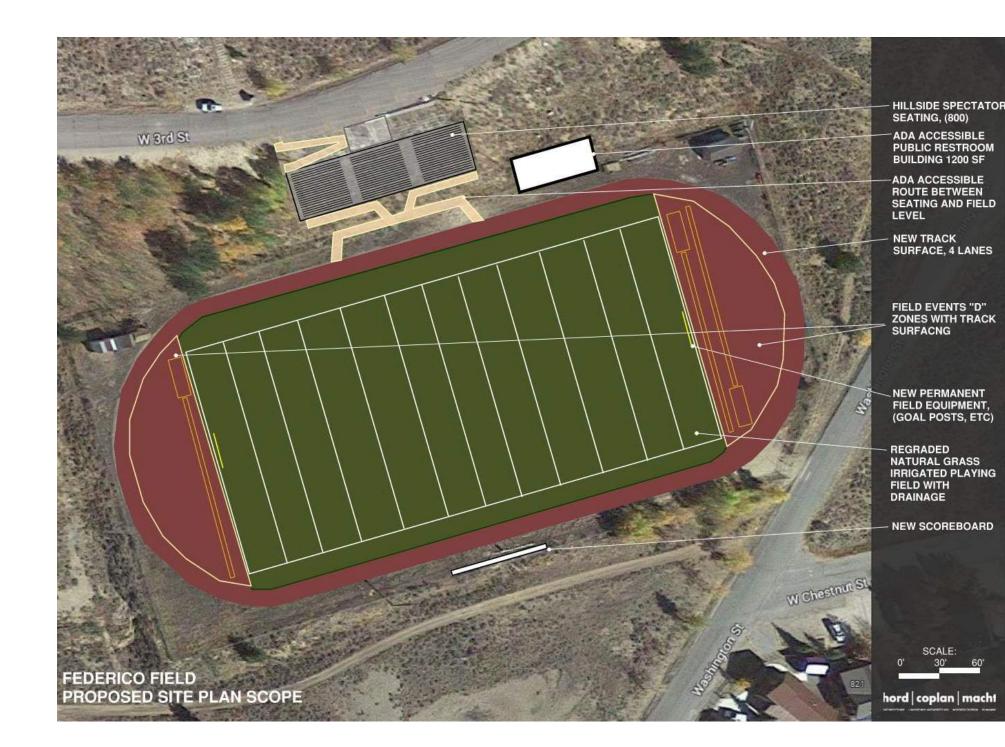

# Federico Field: Base Scope

# FEDERICO FIELD RENOVATION: ESTIMATED COSTS

Federico Field Base Scope - \$8,200,000