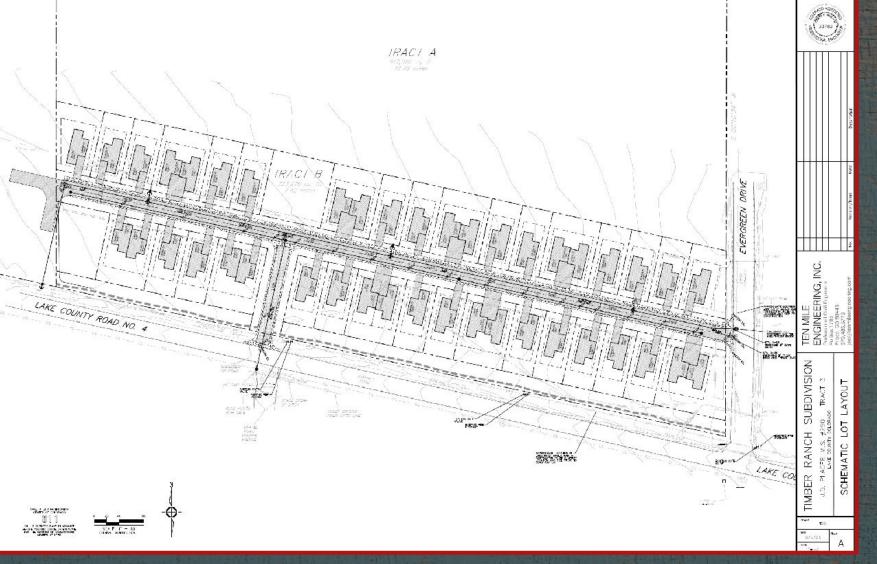

# Site Plan

# **Timber Ranch Proposal**

- 42 single family and duplex homes.
- ► Cash-in-lieu = \$49,778.82
  - Based upon \$1,185.21/unit.
- Bus stop within the neighborhood as directed by the School District.
- Regional trail connection to the existing trail along CR 4 within a half mile Middle and High Schools.
- Five (5) deed restricted workforce housing units.