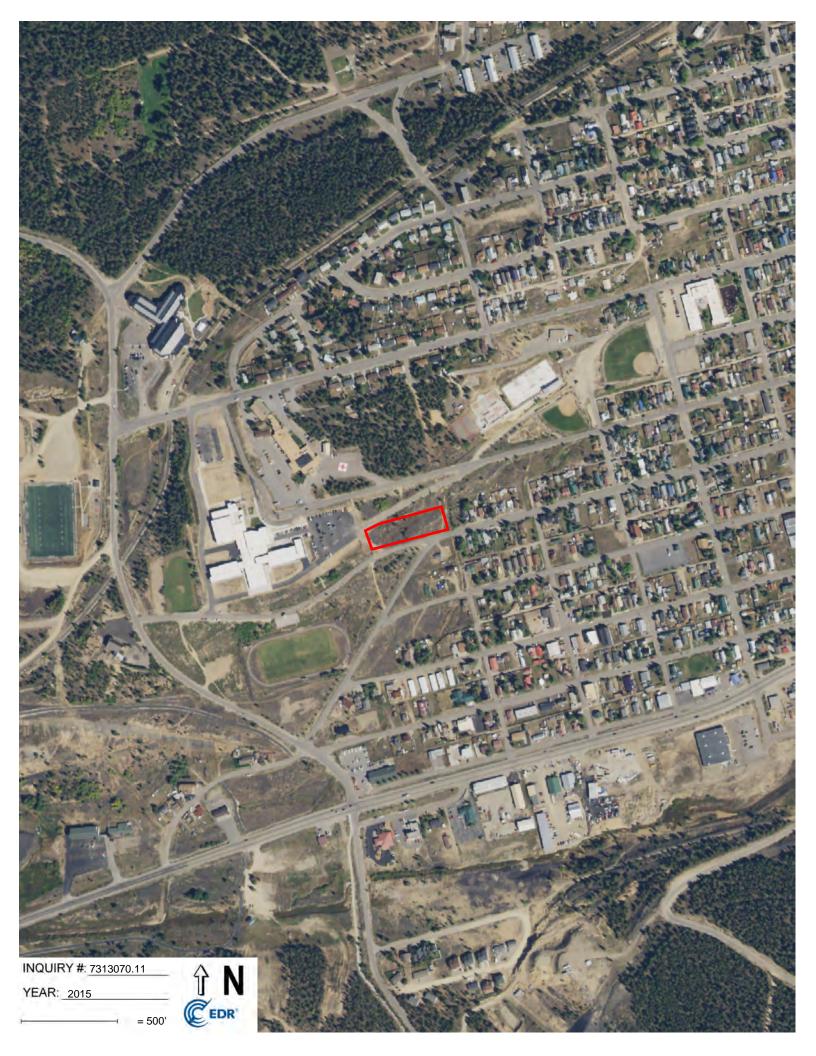

## Subject: Draft Targeted Brownfields Assessment – Phase I Environmental Site Assessment LLRHA Vacant Lots – School Lot Leadville, CO 80461 EPA Region 8, START V, Contract No. 68-HE0820D0001 Task Order No. 68HE0820F0082 Technical Direction No. 2082-2304-02 Document tracking Number 1367b

## LLRHA VACANT LOTS SCHOOL LOT LEADVILLE, COLORADO

Superfund Technical Assessment and Response Team (START) V

Contract No. 68HE0820D0001; Task Order No. 68HE0820F0082; Technical Direction No. 2082-2304-02