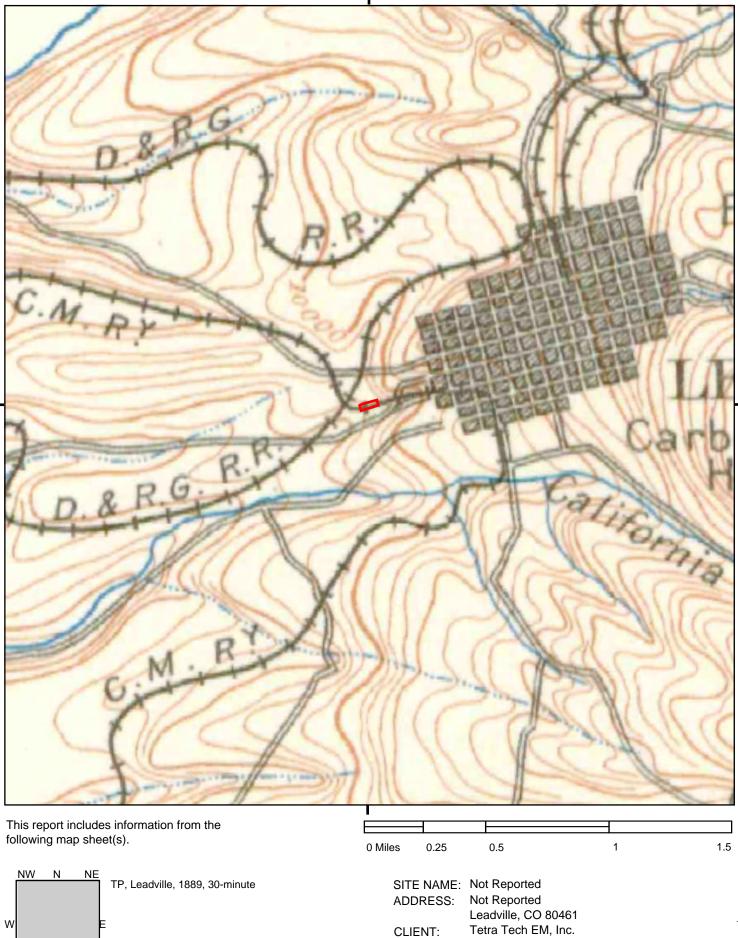

Mount Elbert 1938 15-minute, 62500

#### **1935 Source Sheets**



Mt Elbert 1935 15-minute, 62500



Mount Elbert 1935 15-minute, 62500

### **Topo Sheet Key**

This EDR Topo Map Report is based upon the following USGS topographic map sheets.

#### **1891 Source Sheets**



Leadville 1891 30-minute, 125000

#### **1889 Source Sheets**



Leadville 1889 30-minute, 125000



S

SE

7313070 - 4







SE

W

SW

S

Leadville, CO 80461 Tetra Tech EM, Inc. CLIENT:

> 7313070 - 4 page 10



7313070 - 4 page 11











S

SE

7313070 - 4



S

SE

7313070 - 4



S

SE

7313070 - 4







Leadville, CO 80461

Tetra Tech EM, Inc.

CLIENT:









S

SE





0 Miles

0.25

This report includes information from the following map sheet(s).





0.5

1.5

1



S

SE

# **Historical Topo Map**



**APPENDIX B-6** 

HISTORICAL CITY DIRECTORY SEARCH

Not Reported

Not Reported Leadville, CO 80461

Inquiry Number: 7313070.5 April 25, 2023

# The EDR-City Directory Image Report



6 Armstrong Road Shelton, CT 06484 800.352.0050 www.edrnet.com

### **TABLE OF CONTENTS**

#### **SECTION**

Executive Summary

Findings

**City Directory Images** 

*Thank you for your business.* Please contact EDR at 1-800-352-0050 with any questions or comments.

#### **Disclaimer - Copyright and Trademark Notice**

This Report contains certain information obtained from a variety of public and other sources reasonably available to Environmental Data Resources, LLC. It cannot be concluded from this Report that coverage information for the target and surrounding properties does not exist from other sources