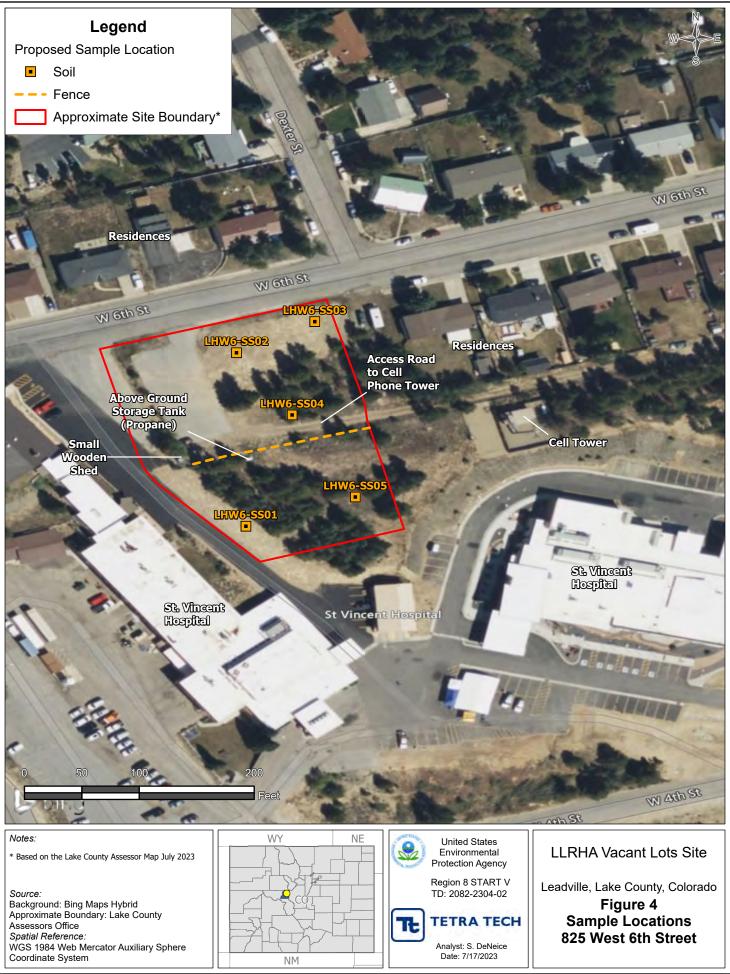

eral Register. Proposed Rule 40 CFR Part 300, Volume 76, Number 100, Page 30081. May 24.
- U.S. Environmental Protection Agency (EPA). 2020. National Functional Guidelines (NFG) for Organic Superfund Methods Data Review, and the EPA NFG for Inorganic Superfund Methods Data Review. November. Superfund CLP National Functional Guidelines for Data Review | US EPA
- U.S. Environmental Protection Agency (EPA). 2023. "Regional Screening Levels (RSLs) Generic Tables." November. Regional Screening Levels (RSLs) Generic Tables | US EPA



Path: V:\R08\_STARTV\LLRHAVacantLots\LLRHAVacantLots.aprx/Fig 1 Site Loc Combined



Path: V:\R08\_STARTV\LLRHAVacantLots\LLRHAVacantLots.aprx/Fig 2 Sample Locs 600 E 8th St



Path: V:\R08\_STARTV\LLRHAVacantLots\LLRHAVacantLots.aprx/Fig 3 Sample Locs School Lot



Path: V:\R08\_STARTV\LLRHAVacantLots\LLRHAVacantLots.aprx/Fig 4 Sample Locs 825 W 6th St

#### Table 1 Total Metals 825 W. 6th Street

|               | San   | ple Number    | LHW6-SS01-0002                   | LHW6-SS01-1012                     | LHW6-SS02-0002                   | LHW6-SS02-0002D                               | LHW6-SS02-1012                     | LHW6-SS02-1012D                                 | LHW6-SS03-0002                   | LHW6-SS03-1012                     |
|---------------|-------|---------------|----------------------------------|------------------------------------|----------------------------------|-----------------------------------------------|------------------------------------|-------------------------------------------------|------------------------