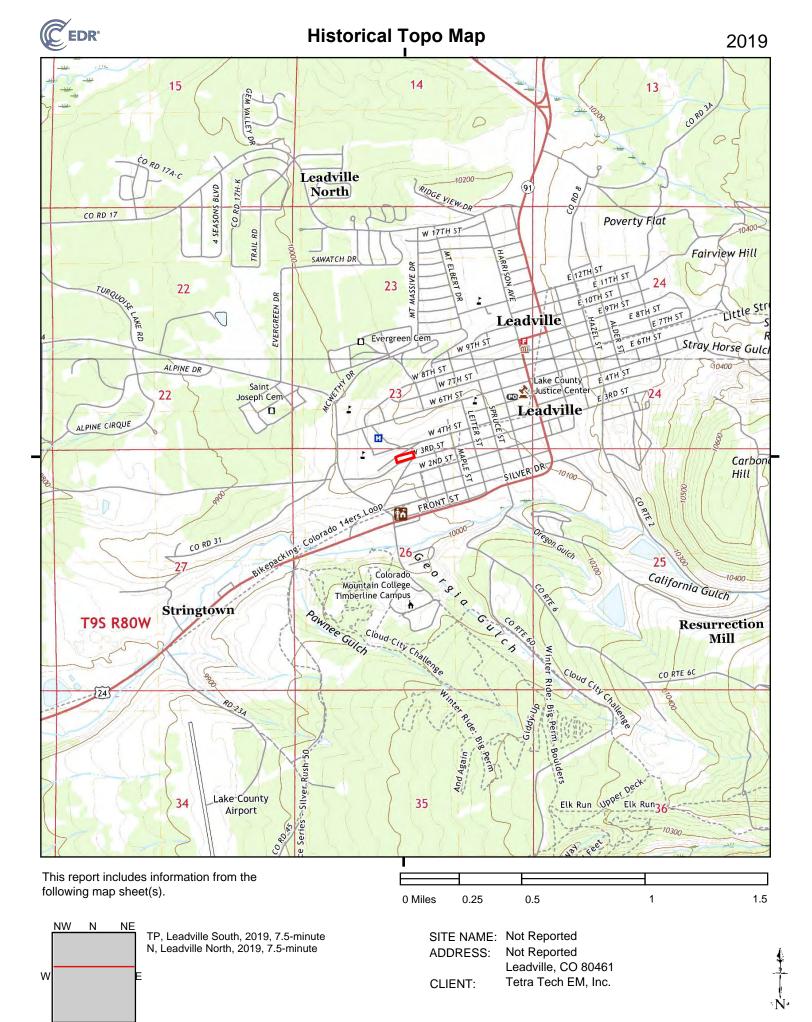

## TABLE OF CONTENTS

|       |                   | 4.3.9         | Stains or Corrosion and Stained Soil or Pavement               | 11   |
|-------|-------------------|---------------|----------------------------------------------------------------|------|
|       |                   | 4.3.10        | Areas of Dead, Distressed, Discolored, or Stained Vegetation   | 12   |
|       |                   | 4.3.11        | Possible Fill, Grading, or Solid Waste Disposal                | 12   |
|       |                   |               | Smells of Chemical Gases, Petroleum Products, or Noxious Odors |      |
|       |                   | 4.3.13        | Wastewater and Stormwater Systems and Discharges               | 12   |
|       |                   |               | Wells and Potable Water Supply                                 |      |
|       |                   | 4.3.15        | Lead-Based Paint                                               | 12   |
|       |                   | 4.3.16        | Asbestos-Containing Material                                   | 12   |
|       |                   | 4.3.17        | Other Subject Property-Specific Environmental Conditions       | 13   |
|       | 4.4               | VICIN         | TY RECONNAISSANCE                                              | 13   |
| 5.0   | INTER             |               |                                                                |      |
|       | 5.1               |               | VIEW WITH USER                                                 |      |
|       | 5.2               |               | VIEWS WITH KEY SUBJECT PROPERTY MANAGER                        |      |
|       | 5.3               |               | VIEWS WITH CURRENT OCCUPANTS                                   |      |
|       | 5.4               |               | VIEWS WITH PAST SUBJECT PROPERTY OWNERS/OCCUPANTS              |      |
|       | 5.5               |               | VIEWS WITH LOCAL AND STATE GOVERNMENT OFFICIALS                |      |
| 6.0   |                   |               | VIEW                                                           |      |
|       | 6.1               |               | ONMENTAL RECORDS SOURCES                                       |      |
|       |                   | 6.1.1         | Environmental Database Search                                  |      |
|       |                   | 6.1.2         | Vapor Encroachment Screening                                   |      |
|       |                   | 6.1.3         | Valuation Reduction for Environmental Issues                   |      |
|       |                   | 6.1.4         | Engineering and Institutional Controls                         |      |
|       | <i>.</i> <b>.</b> | 6.1.5         | Title Records                                                  | 23   |
|       | 6.2               |               | RICAL USE INFORMATION REGARDING THE SUBJECT                    | 22   |
|       |                   | 6.2.1         | Recorded Land Title Records                                    |      |
|       |                   | 6.2.1         | Property Tax Files                                             |      |
|       |                   | 6.2.2         | Building Department Records                                    |      |
|       |                   | 6.2.3         | Sanborn Map Report                                             |      |
|       |                   | 6.2.5         | Aerial Photographs                                             |      |
|       |                   | 6.2.6         | Historical Topographic Maps                                    |      |
|       |                   | 6.2.7         | City Directories                                               |      |
|       |                   | 6.2.8         | Previous Reports                                               |      |
| 7.0   | FINDI             |               | D OPINIONS                                                     |      |
| 8.0   |                   |               | IS AND RECOMMENDATIONS                                         |      |
| 9.0   |                   |               | ON STATEMENT                                                   |      |
| 10.0  |                   |               |                                                                |      |
| 10.0  |                   |               | TABLES                                                         |      |
| Table |                   |               |                                                                | Page |
|       | E 2-1. SU         | JBJECT        | PROPERTY PARCEL NUMBERS AND LEGAL DESCRIPTIONS                 |      |
| TABLE | E 2-2. SC         | DIL CON       | NDITIONS SUMMARY                                               | 7    |
| TABLE | E 6-1. SU         | JMMAF         | RY OF REGULATORY AGENCY DATABASE REVIEW                        | 17   |
| TABLE | E 6-2. SU         | JMMAF         | RY OF REGULATORY AGENCY DATABASE LISTINGS WITHIN THE           |      |
|       | Al                | PPROPF        | RIATE SEARCH RADII UPGRADIENT AND CROSS GRADIENT OF            |      |
|       | Tł                | <b>HE SUB</b> | JECT PROPERTY                                                  | 18   |
| TABLE | E 6-3. SU         | JMMAF         | RY OF SANBORN MAPS                                             | 24   |
|       |                   |               | RY OF AERIAL PHOTOGRAPHS                                       |      |
| TABLE | E 6-5. SU         | JMMAF         | RY OF HISTORICAL TOPOGRAPHIC MAPS                              | 27   |
| TABLE | E 6-6. SU         | JMMAF         | AY OF HISTORICAL CITY DIRECTORIES                              | 28   |