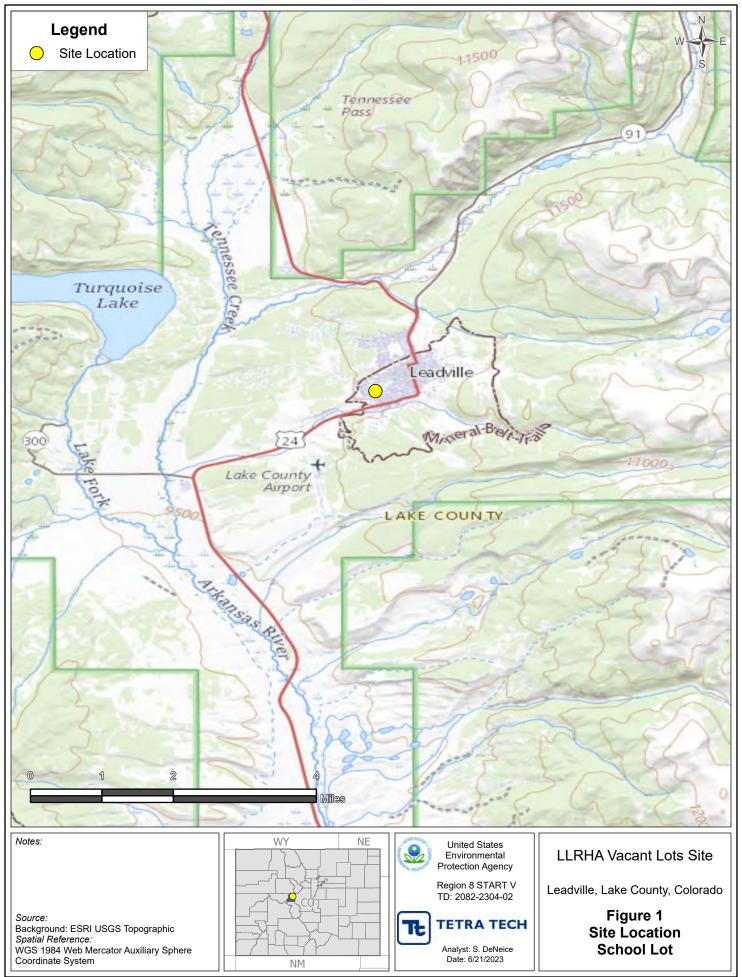

## Subject: Draft Targeted Brownfields Assessment – Phase I Environmental Site Assessment LLRHA Vacant Lots – School Lot Leadville, CO 80461 EPA Region 8, START V, Contract No. 68-HE0820D0001 Task Order No. 68HE0820F0082 Technical Direction No. 2082-2304-02 Document tracking Number 1367b

## LLRHA VACANT LOTS SCHOOL LOT LEADVILLE, COLORADO

Superfund Technical Assessment and Response Team (START) V

Contract No. 68HE0820D0001; Task Order No. 68HE0820F0082; Technical Direction No. 2082-2304-02