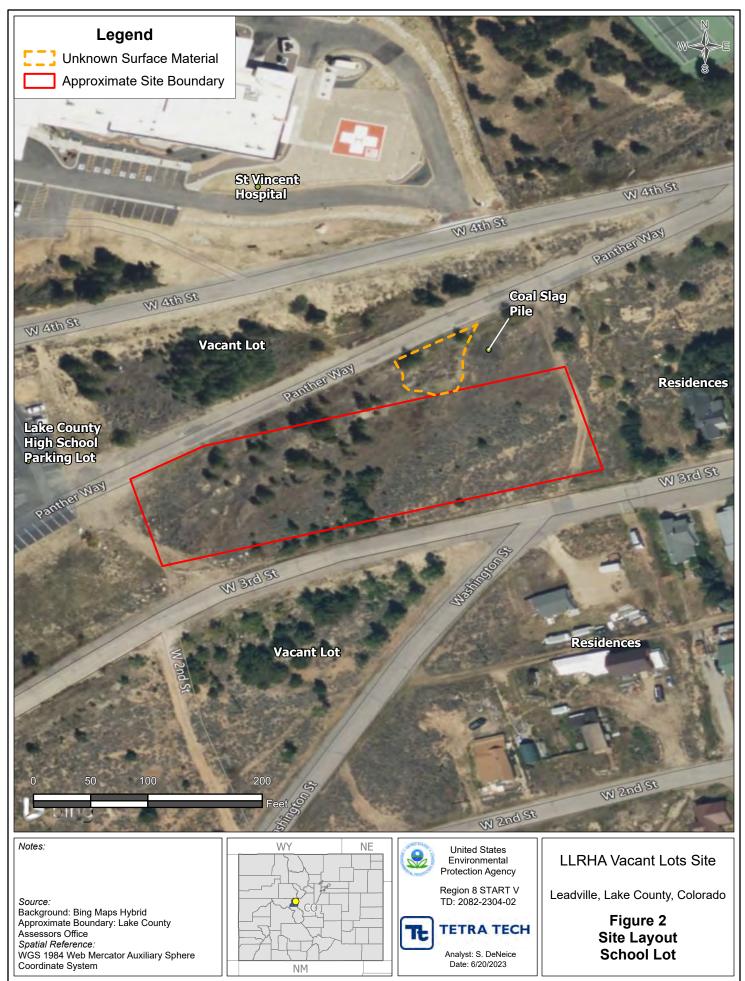

## Subject: Draft Targeted Brownfields Assessment – Phase I Environmental Site Assessment LLRHA Vacant Lots – School Lot Leadville, CO 80461 EPA Region 8, START V, Contract No. 68-HE0820D0001 Task Order No. 68HE0820F0082 Technical Direction No. 2082-2304-02 Document tracking Number 1367b

## LLRHA VACANT LOTS SCHOOL LOT LEADVILLE, COLORADO

Superfund Technical Assessment and Response Team (START) V

Contract No. 68HE0820D0001; Task Order No. 68HE0820F0082; Technical Direction No. 2082-2304-02