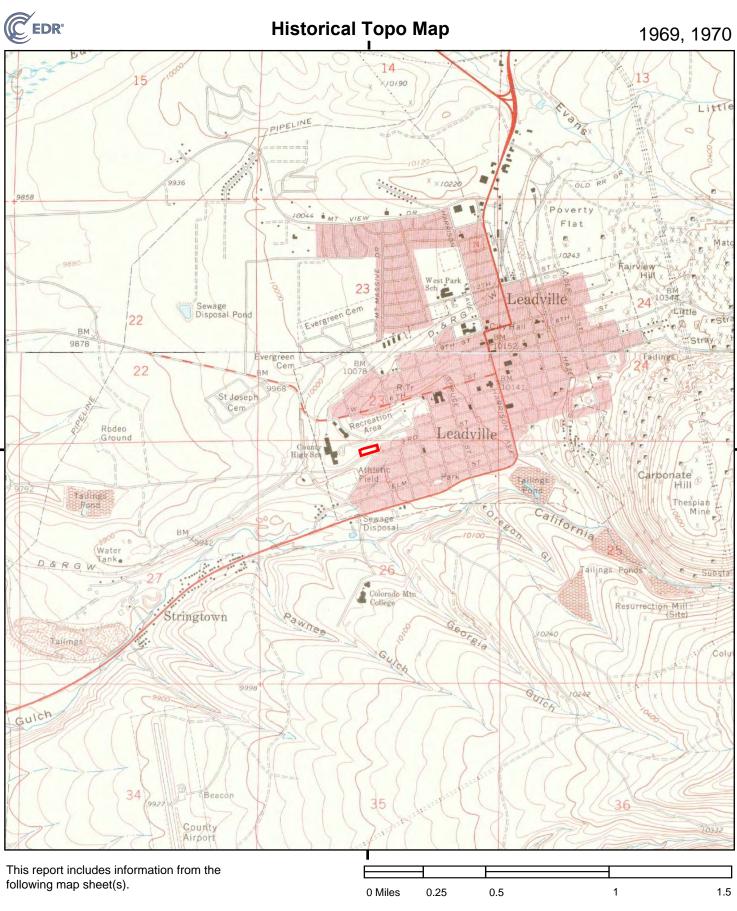

June 23, 2023

| Sectio | <u>n</u> |                                                                               | <b>Page</b> |
|--------|----------|-------------------------------------------------------------------------------|-------------|
| ACRO   | ONYMS    | AND ABBREVIATIONS                                                             | IV          |
| EXEC   | UTIVE    | SUMMARY                                                                       | ES-1        |
| 1.0    | INTR     | ODUCTION                                                                      | 1           |
|        | 1.1      | PURPOSE                                                                       | 1           |
|        | 1.2      | SCOPE OF WORK                                                                 | 2           |
|        | 1.3      | SIGNIFICANT ASSUMPTIONS                                                       | 3           |
|        | 1.4      | DEVIATIONS                                                                    |             |
|        | 1.5      | LIMITATIONS AND EXCEPTIONS                                                    |             |
|        | 1.6      | SPECIAL TERMS AND CONDITIONS                                                  | 4           |
|        | 1.7      | STATEMENT OF USER RELIANCE                                                    |             |
| 2.0    | SUBJ     | ECT PROPERTY DESCRIPTION                                                      | 5           |
|        | 2.1      | SUBJECT PROPERTY LOCATION AND LEGAL DESCRIPTION                               | 5           |
|        | 2.2      | SUBJECT PROPERTY AND VICINITY GENERAL CHARACTERISTICS                         | 5           |
|        | 2.3      | CURRENT AND PAST USES OF THE SUBJECT PROPERTY                                 |             |
|        | 2.4      | DESCRIPTIONS OF STRUCTURES, ROADS, AND OTHER                                  |             |
|        |          | IMPROVEMENTS ON THE SUBJECT PROPERTY                                          | 6           |
|        | 2.5      | CURRENT AND PAST USES OF ADJOINING/SURROUNDING                                |             |
|        |          | PROPERTIES                                                                    | 6           |
|        | 2.6      | GEOLOGIC, HYDROGEOLOGIC, HYDROLOGIC, AND TOPOGRAPHIC                          |             |
|        |          | CONDITIONS                                                                    | 6           |
|        |          | 2.6.1 Topography                                                              |             |
|        |          | 2.6.2 Geologic Setting                                                        |             |
|        |          | 2.6.3 Hydrogeology                                                            |             |
|        |          | 2.6.4 Hydrology                                                               |             |
| 3.0    | USER     | 2-PROVIDED INFORMATION                                                        |             |
|        | 3.1      | EXISTING STRUCTURE INFORMATION AND DRAWINGS                                   |             |
|        | 3.2      | SUMMARY OF TITLE INFORMATION                                                  |             |
|        | 3.3      | ENVIRONMENTAL LIENS OR ACTIVITY AND USE LIMITATIONS                           |             |
|        | 3.4      | SPECIALIZED KNOWLEDGE                                                         |             |
|        | 3.5      | OWNER, SUBJECT PROPERTY MANAGER, AND OCCUPANT                                 |             |
|        |          | INFORMATION                                                                   |             |
|        | 3.6      | REASON FOR PERFORMING PHASE I ESA                                             |             |
| 4.0    | SITE     | RECONNAISSANCE                                                                | 9           |
|        | 4.1      | METHODOLOGY AND LIMITING CONDITIONS                                           | 9           |
|        | 4.2      | GENERAL SUBJECT PROPERTY SETTING                                              |             |
|        |          | 4.2.1 Subject Property Description                                            |             |
|        |          | 4.2.2 Exterior Observations                                                   |             |
|        |          | 4.2.3 Interior Observations                                                   |             |
|        | 4.3      | SPECIFIC RECONNAISSANCE ITEMS                                                 |             |
|        |          | 4.3.1 Hazardous Substances and Petroleum Products                             |             |
|        |          | 4.3.2 Hazardous Waste                                                         |             |
|        |          | 4.3.3 Landfills, Dumps, Burials, or Solid Waste Disposal                      |             |
|        |          | 4.3.4 Storage Tanks                                                           |             |
|        |          | 4.3.5 Polychlorinated Biphenyl-Containing Equipment                           |             |
|        |          | 4.3.6 Heating, Ventilation, and Air Conditioning System and Fuel Source       |             |
|        |          | 4.3.7 Drains, Sumps, Pools of Liquids, Standing Water, Cisterns, and Cesspool |             |
|        |          | 4.3.8 Pits, Ponds, and Lagoons                                                |             |
|        |          | ······,,                                                                      |             |