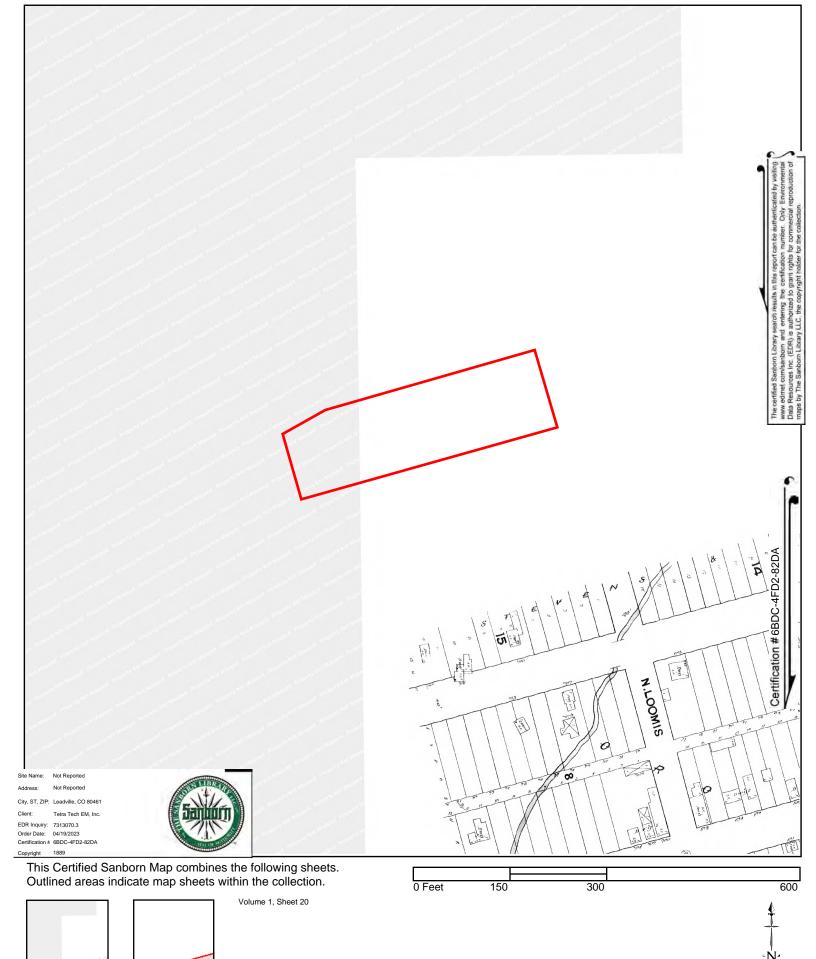

## LEGAL DESCRIPTION

The Land referred to herein is located in the County of Lake, State of Colorado, and described as follows: Lots numbered One (1) to Sixteen (16) both inclusive in Block number Twenty-one (21) of Stevens and Leiter's Subdivision of Stevens and Leiter's Placer, U.S. Survey Number 271, same being a subdivision of the City of Leadville, County of Lake, State of Colorado.