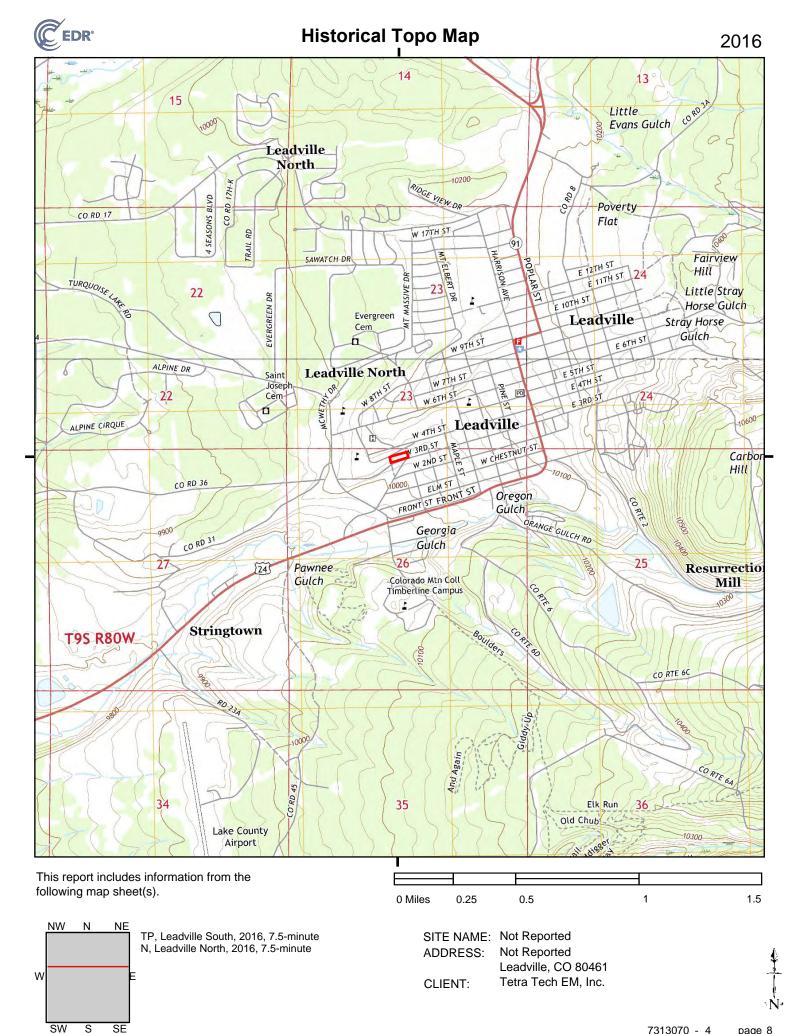

## TABLE OF CONTENTS

|       |                   | 4.3.9         | Stains or Corrosion and Stained Soil or Pavement               | 11   |
|-------|-------------------|---------------|----------------------------------------------------------------|------|
|       |                   | 4.3.10        | Areas of Dead, Distressed, Discolored, or Stained Vegetation   | 12   |
|       |                   | 4.3.11        | Possible Fill, Grading, or Solid Waste Disposal                | 12   |
|       |                   |               | Smells of Chemical Gases, Petroleum Products, or Noxious Odors |      |
|       |                   | 4.3.13        | Wastewater and Stormwater Systems and Discharges               | 12   |
|       |                   |               | Wells and Potable Water Supply                                 |      |
|       |                   | 4.3.15        | Lead-Based Paint                                               | 12   |
|       |                   | 4.3.16        | Asbestos-Containing Material                                   | 12   |
|       |                   | 4.3.17        | Other Subject Property-Specific Environmental Conditions       | 13   |
|       | 4.4               | VICIN         | TY RECONNAISSANCE                                              | 13   |
| 5.0   | INTER             |               |                                                                |      |
|       | 5.1               |               | VIEW WITH USER                                                 |      |
|       | 5.2               |               | VIEWS WITH KEY SUBJECT PROPERTY MANAGER                        |      |
|       | 5.3               |               | VIEWS WITH CURRENT OCCUPANTS                                   |      |
|       | 5.4               |               | VIEWS WITH PAST SUBJECT PROPERTY OWNERS/OCCUPANTS              |      |
|       | 5.5               |               | VIEWS WITH LOCAL AND STATE GOVERNMENT OFFICIALS                |      |
| 6.0   |                   |               | VIEW                                                           |      |
|       | 6.1               |               | ONMENTAL RECORDS SOURCES                                       |      |
|       |                   | 6.1.1         | Environmental Database Search                                  |      |
|       |                   | 6.1.2         | Vapor Encroachment Screening                                   |      |
|       |                   | 6.1.3         | Valuation Reduction for Environmental Issues                   |      |
|       |                   | 6.1.4         | Engineering and Institutional Controls                         |      |
|       | <i>.</i> <b>.</b> | 6.1.5         | Title Records                                                  | 23   |
|       | 6.2               |               | RICAL USE INFORMATION REGARDING THE SUBJECT                    | 22   |
|       |                   | 6.2.1         | Recorded Land Title Records                                    |      |
|       |                   | 6.2.1         | Property Tax Files                                             |      |
|       |                   | 6.2.2         | Building Department Records                                    |      |
|       |                   | 6.2.3         | Sanborn Map Report                                             |      |
|       |                   | 6.2.5         | Aerial Photographs                                             |      |
|       |                   | 6.2.6         | Historical Topographic Maps                                    |      |
|       |                   | 6.2.7         | City Directories                                               |      |
|       |                   | 6.2.8         | Previous Reports                                               |      |
| 7.0   | FINDI             |               | D OPINIONS                                                     |      |
| 8.0   |                   |               | IS AND RECOMMENDATIONS                                         |      |
| 9.0   |                   |               | ON STATEMENT                                                   |      |
| 10.0  |                   |               |                                                                |      |
| 10.0  |                   |               | TABLES                                                         |      |
| Table |                   |               |                                                                | Page |
|       | E 2-1. SU         | JBJECT        | PROPERTY PARCEL NUMBERS AND LEGAL DESCRIPTIONS                 |      |
| TABLE | E 2-2. SC         | DIL CON       | NDITIONS SUMMARY                                               | 7    |
| TABLE | E 6-1. SU         | JMMAF         | RY OF REGULATORY AGENCY DATABASE REVIEW                        | 17   |
| TABLE | E 6-2. SU         | JMMAF         | RY OF REGULATORY AGENCY DATABASE LISTINGS WITHIN THE           |      |
|       | Al                | PPROPF        | RIATE SEARCH RADII UPGRADIENT AND CROSS GRADIENT OF            |      |
|       | Tł                | <b>HE SUB</b> | JECT PROPERTY                                                  | 18   |
| TABLE | E 6-3. SU         | JMMAF         | RY OF SANBORN MAPS                                             | 24   |
|       |                   |               | RY OF AERIAL PHOTOGRAPHS                                       |      |
| TABLE | E 6-5. SU         | JMMAF         | RY OF HISTORICAL TOPOGRAPHIC MAPS                              | 27   |
| TABLE | E 6-6. SU         | JMMAF         | AY OF HISTORICAL CITY DIRECTORIES                              | 28   |