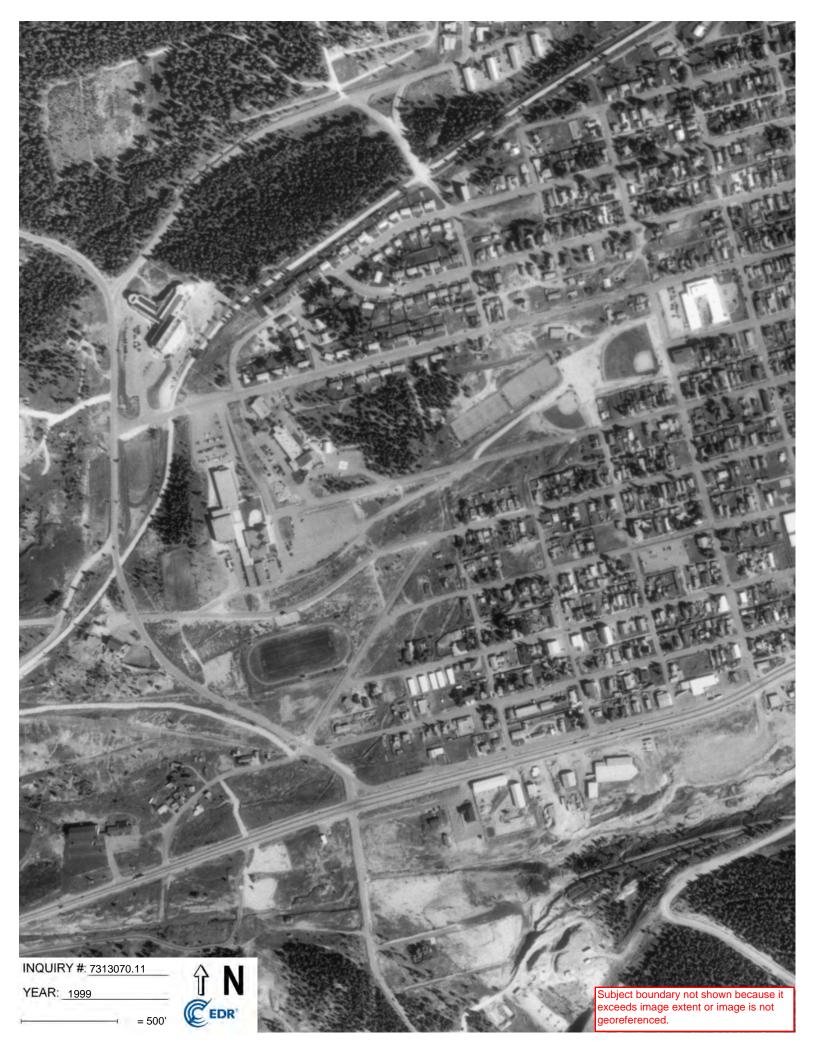

erformed by a qualified environmental professional can provide findings, opinions or conclusions regarding the environmental risk or conditions in, on or at any property. Copyright 2023 by Environmental Data Resources, Inc. All rights reserved. Reproduction in any media or format, in whole or in part, of any report or map of

Copyright 2023 by Environmental Data Resources, Inc. All rights reserved. Reproduction in any media or format, in whole or in part, of any report or map of Environmental Data Resources, Inc., or its affiliates, is prohibited without prior written permission.

EDR and its logos (including Sanborn and Sanborn Map) are trademarks of Environmental Data Resources, LLC or its affiliates. All other trademarks used herein are the property of their respective owners.













= 500'















HISTORICAL TOPOGRAPHIC MAPS

Not Reported Not Reported Leadville, CO 80461

Inquiry Number: 7313070.4 April 19, 2023

## EDR Historical Topo Map Report with QuadMatch™



6 Armstrong Road, 4th floor Shelton, CT 06484 Toll Free: 800.352.0050 www.edrnet.com

| <b>EDR Historical</b> | <b>Topo Map Report</b> |  |
|-----------------------|------------------------|--|
|-----------------------|------------------------|--|

#### Site Name:

Not Reported

Not Reported

Leadville, CO 80461

EDR Inquiry # 7313070.4

#### Client Name:

Tetra Tech EM, Inc. 1560 Broadway, Ste. 1400 & 1450 Denver, CO 80202 Contact: Brendan Deckelman



04/19/23

EDR Topographic Map Library has been searched by EDR and maps covering the target property location as provided by Tetra Tech EM, Inc.