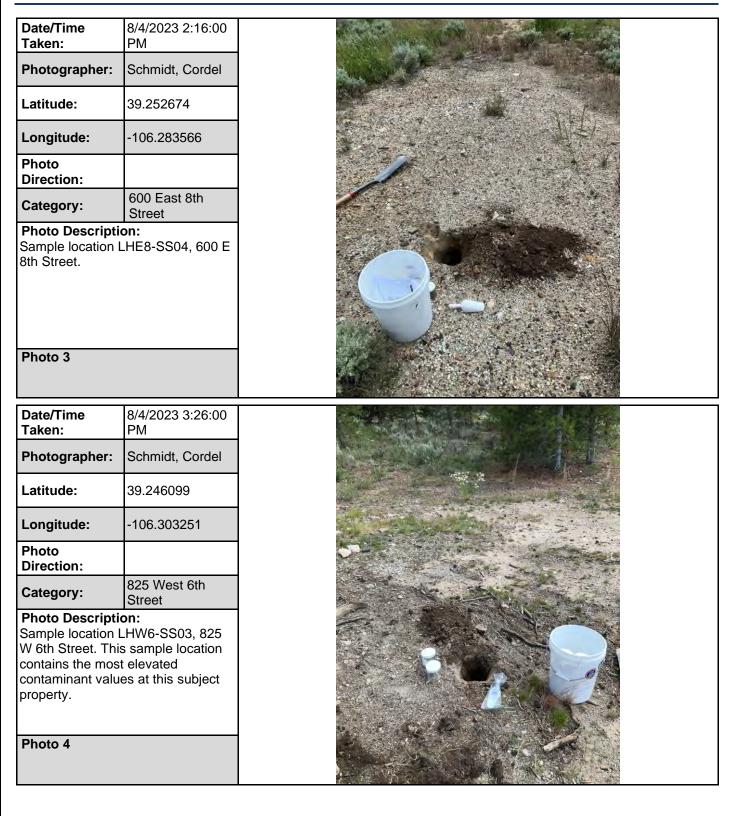

|
| Photo Description<br>Sample location I<br>8th Street.<br>Photo 2                                                                         |                                                      |                                                                                                                 |
|                                                                                                                                          |                                                      |                                                                                                                 |



# PHOTOGRAPH LOG



#### Project Name:

LLRHA Vacant Lots

#### Site Location: Leadville, CO 80461

Project No. 2082-2304-02





# PHOTOGRAPH LOG



#### Project Name:

LLRHA Vacant Lots

#### Site Location: Leadville, CO 80461

Project No. 2082-2304-02



**APPENDIX B: DATA VALIDATION REPORT** 



October 30, 2023

Mr. Cordel Schmidt Tetra Tech Project Manager 1560 Broadway Ste. 1400 Denver, CO 80202

Subject: Data Validation Report LLRHA Vacant Lots EPA Contract No.: 68HE0820D0001 Task Order/Technical Direction No.: 68HE0820F0082/2082-2304-02 Document Tracking No. 1370

Dear Mr. Schmidt:

Tetra Tech, Inc. (Tetra Tech) is submitting this data validation report for 33 soil samples (including 3 field duplicate samples) collected at the LLRHA Vacant Lots Site. The samples were collected on August 4, 2023 and were analyzed for metals including mercury by ALS Environmental. The final laboratory data package was rece