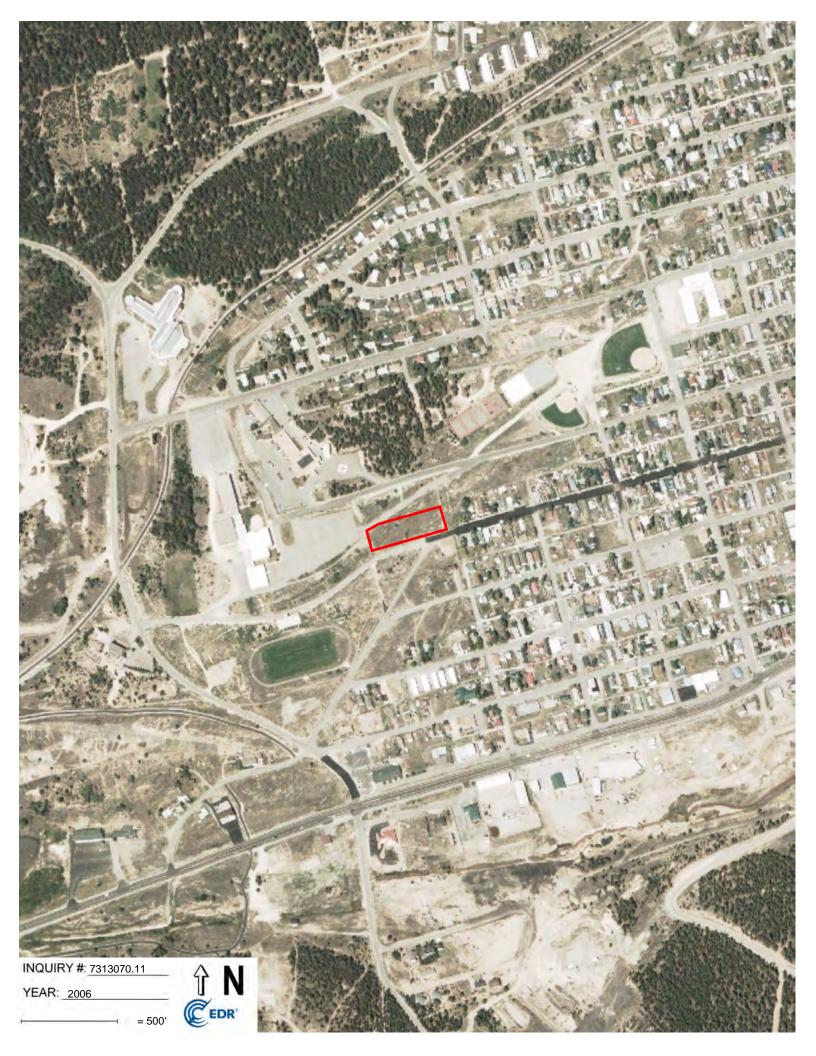

## Subject: Draft Targeted Brownfields Assessment – Phase I Environmental Site Assessment LLRHA Vacant Lots – School Lot Leadville, CO 80461 EPA Region 8, START V, Contract No. 68-HE0820D0001 Task Order No. 68HE0820F0082 Technical Direction No. 2082-2304-02 Document tracking Number 1367b

## LLRHA VACANT LOTS SCHOOL LOT LEADVILLE, COLORADO

Superfund Technical Assessment and Response Team (START) V

Contract No. 68HE0820D0001; Task Order No. 68HE0820F0082; Technical Direction No. 2082-2304-02