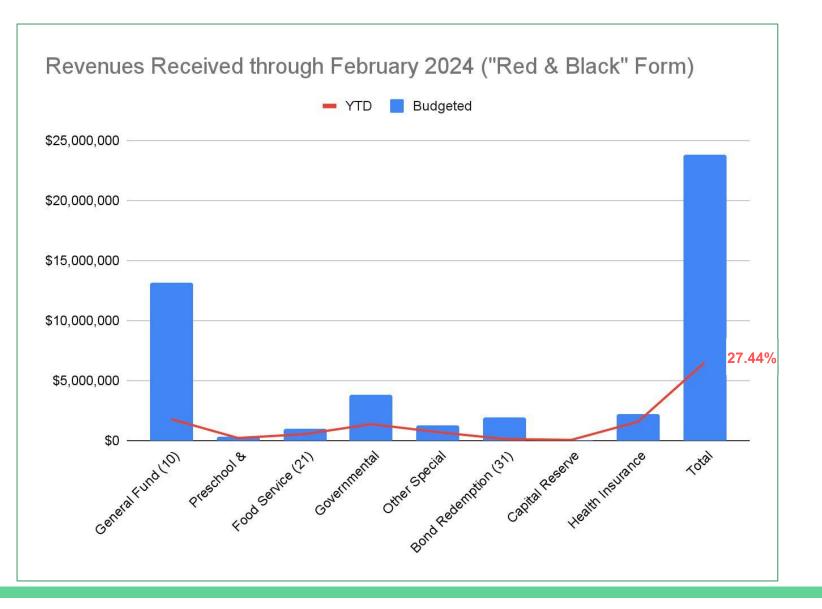

|  |  |
| Total Ending Fund Balance                         | 1,890,545          | 2,137,766          | 2,528,397          | 2,528,397                             | "Deficit Spending" will be                                                                                                                  |  |  |  |
| (R) minus (E) minus Transfers To/From Other Funds | -1,052,623         | -753,212           | -362,581           | 0                                     | at \$0.                                                                                                                                     |  |  |  |

### To Date Progress Toward Reserve Levels

# Recommended Reserve Levels

 The Finance Committee recommends a <u>Minimum</u> Reserve Level (Beginning Fund Balance) of \$2.0M





# FY25 Budget Proposal March Draft

### Recommended FY25 Budget Guidance

 The Finance Committee recommends the BoE provide guidance to the district to plan for a balanced budget in FY25

### Changes in Revenue that Impact Budgeting (\$450,000)\*

### **KNOWN CHANGES IN REVENUE (estimated)**

- Formula Funding \$431,014
- Loss in Small Rural Schools Funding (\$381,214)
- Less Interest in ColoTrust (\$32,000)
- Loss in CDIP Funding (\$19,617)
- Less Abatement Collected (\$60,000)

(\$61,817)

### KNOWN CHANGES NEEDED IN GENERAL FUND

- Change in Transfer to CapFund for BEST from FY24 to FY 25 (\$25,000)
- Use of Reserves in 2023-24 ("deficit spending" of this year)
   (\$362,581)

(\$387,581)

### POTENTIAL REVENUE CONSIDERATIONS

 Legislative <u>proposal</u> to provide one year Small R