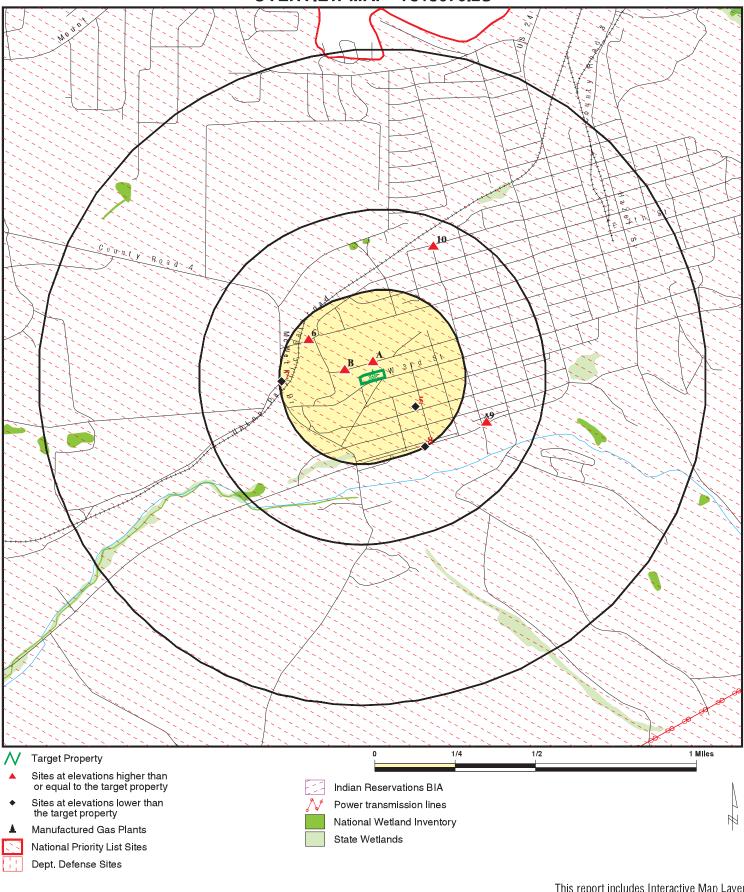

## ACRONYMS AND ABBREVIATIONS

|                      | ACKONYMS AND ABBREVIATIONS                                                     |
|----------------------|--------------------------------------------------------------------------------|
| ACM                  | Asbestos-containing material                                                   |
| AST                  | Aboveground storage tank                                                       |
| ASTM                 | ASTM International                                                             |
|                      |                                                                                |
| AUL                  | Activity and use limitation                                                    |
| BER                  | Business environmental risk                                                    |
| bgs                  | Below ground surface                                                           |
| 0,50                 | Delow ground surface                                                           |
| CDLE OPS             | Colorado Department of Labor and Employment, Division of Oil and Public Safety |
| CDPHE                | Colorado Department of Public Health and Environment                           |
| CERCLA               | Comprehensive Environmental Response, Compensation, and Liability Act          |
| CFR                  | Code of Federal Regulations                                                    |
| CONSENT              | Superfund Consent Decrees                                                      |
|                      | •                                                                              |
| CORRACTS             | RCRA Corrective Action Site                                                    |
| CREC                 | Controlled recognized environmental condition                                  |
| ECHO                 | Enforcement and Compliance History Online Information                          |
| EDR                  | Environmental Data Resources, Inc.                                             |
| EDR<br>EDR HIST AUTO | EDR Exclusive Historical Auto Stations                                         |
|                      |                                                                                |
|                      | EDR Exclusive Historic Dry Cleaners                                            |
| EP                   | Environmental professional                                                     |
| EPA                  | U.S. Environmental Protection Agency                                           |
| ESA                  | Environmental site assessment                                                  |
| FINDS                | Facility Index System                                                          |
| HREC                 | Historical recognized environmental condition                                  |
| ICIS                 | Integrated Compliance Information System                                       |
| LBP                  | Lead-based paint                                                               |
| LTANKS               | Leaking storage tanks                                                          |
| LUST                 | Leaking underground storage tank                                               |
| LUDI                 | Leaking underground storage tank                                               |
| NonGen/NLR           | Non-Generators / No Longer Regulated                                           |
| NPL                  | National Priorities List                                                       |
| РСВ                  | Polychlorinated biphenyl                                                       |
|                      | Parts per million                                                              |
| ppm                  | ▲                                                                              |
| PRP                  | Potentially responsible party                                                  |
| RADINFO              | Radiation Information                                                          |
| RCRA                 | Resource Conservation and Recovery Act                                         |
|                      | •                                                                              |
| K F (                | Recognized environmental condition                                             |
| REC                  | Recognized environmental condition                                             |
| ROD                  | Record of decision                                                             |
|                      | •                                                                              |
| ROD<br>RTD           | Record of decision<br>Regional Transportation District                         |
| ROD                  | Record of decision                                                             |

| START            | Superfund Technical Assessment and Response Team                                                                                                                      |
|------------------|-----------------------------------------------------------------------------------------------------------------------------------------------------------------------|
| subject property | 2907 + 2915 Welton Street                                                                                                                                             |
| Tetra Tech       | Tetra Tech, Inc.                                                                                                                                                      |
|                  | Aerometric Information Retrieval System<br>Engineering Controls Sites List<br>Institutional Controls Sites List<br>U.S. Geological Survey<br>Underground storage tank |
| VCP              | Voluntary Cleanup Program                                                                                                                                             |
| VEC              | Vapor encroachment condition                                                                                                                                          |