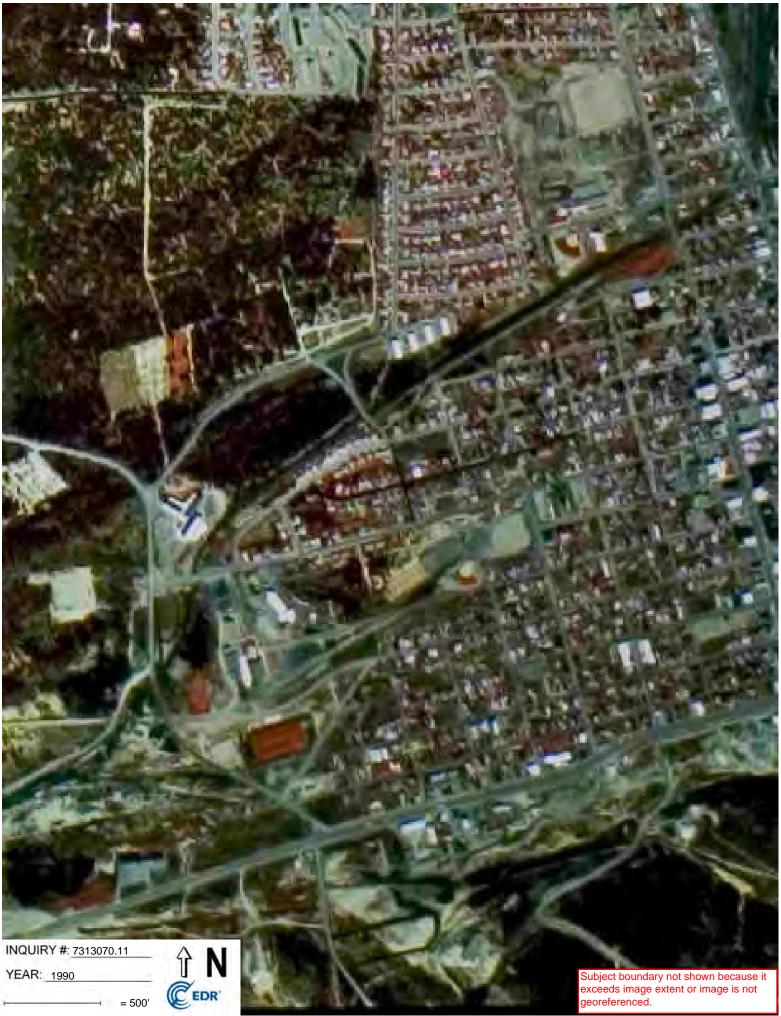

formed by a qualified environmental professional can provide findings, opinions or conclusions regarding the environmental risk or conditions in, on or at any property. Copyright 2023 by Environmental Data Resources, Inc. All rights reserved. Reproduction in any media or format, in whole or in part, of any report or map of

Copyright 2023 by Environmental Data Resources, Inc. All rights reserved. Reproduction in any media or format, in whole or in part, of any report or map of Environmental Data Resources, Inc., or its affiliates, is prohibited without prior written permission.

EDR and its logos (including Sanborn and Sanborn Map) are trademarks of Environmental Data Resources, LLC or its affiliates. All other trademarks used herein are the property of their respective owners.













= 500'















HISTORICAL TOPOGRAPHIC MAPS

Not Reported Not Reported Leadville, CO 80461

Inquiry Number: 7313070.4 April 19, 2023

## EDR Historical Topo Map Report with QuadMatch™



6 Armstrong Road, 4th floor Shelton, CT 06484 Toll Free: 800.352.0050 www.edrnet.com

| <b>EDR Historical</b> | <b>Topo Map Report</b> |  |
|-----------------------|------------------------|--|
|-----------------------|------------------------|--|

#### Site Name:

Not Reported

Not Reported

Leadville, CO 80461

EDR Inquiry # 7313070.4

#### Client Name:

Tetra Tech EM, Inc. 1560 Broadway, Ste. 1400 & 1450 Denver, CO 80202 Contact: Brendan Deckelman



04/19/23

EDR Topographic Map Library has been searched by EDR and maps covering the target property location as provided by Tetra Tech EM, Inc. we