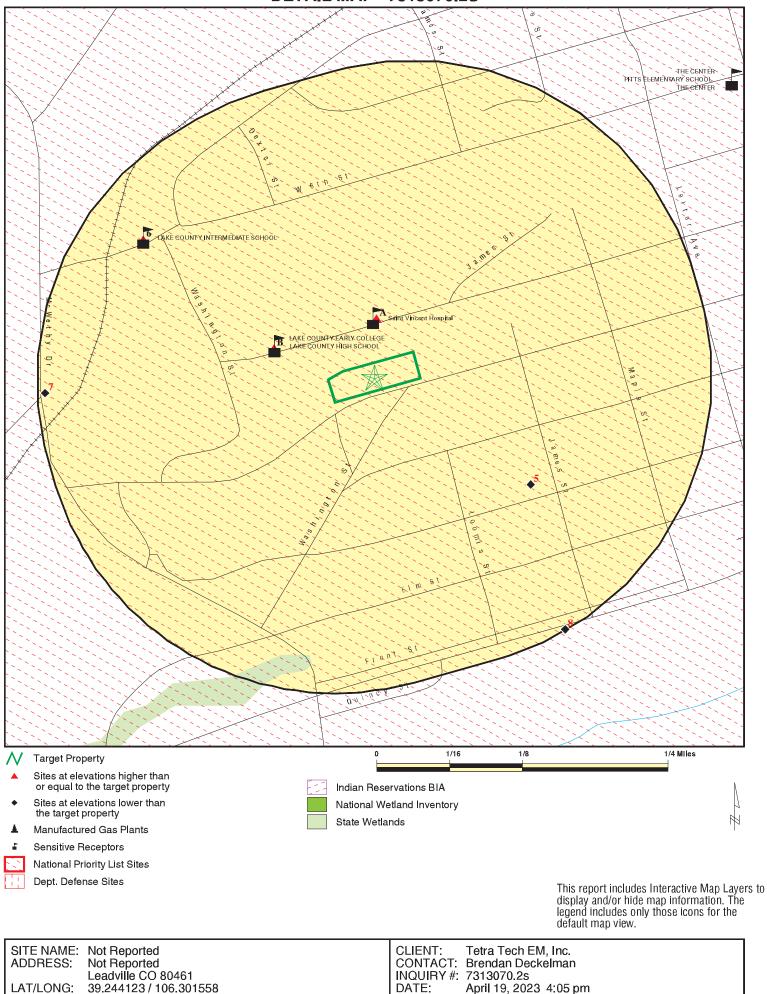

## ACRONYMS AND ABBREVIATIONS

|                      | ACKONYMS AND ABBREVIATIONS                                                     |
|----------------------|--------------------------------------------------------------------------------|
| ACM                  | Asbestos-containing material                                                   |
| AST                  | Aboveground storage tank                                                       |
| ASTM                 | ASTM International                                                             |
|                      |                                                                                |
| AUL                  | Activity and use limitation                                                    |
| BER                  | Business environmental risk                                                    |
| bgs                  | Below ground surface                                                           |
| 0,50                 | Delow ground surface                                                           |
| CDLE OPS             | Colorado Department of Labor and Employment, Division of Oil and Public Safety |
| CDPHE                | Colorado Department of Public Health and Environment                           |
| CERCLA               | Comprehensive Environmental Response, Compensation, and Liability Act          |
| CFR                  | Code of Federal Regulations                                                    |
| CONSENT              | Superfund Consent Decrees                                                      |
|                      | •                                                                              |
| CORRACTS             | RCRA Corrective Action Site                                                    |
| CREC                 | Controlled recognized environmental condition                                  |
| ECHO                 | Enforcement and Compliance History Online Information                          |
| EDR                  | Environmental Data Resources, Inc.                                             |
| EDR<br>EDR HIST AUTO | EDR Exclusive Historical Auto Stations                                         |
|                      |                                                                                |
|                      | EDR Exclusive Historic Dry Cleaners                                            |
| EP                   | Environmental professional                                                     |
| EPA                  | U.S. Environmental Protection Agency                                           |
| ESA                  | Environmental site assessment                                                  |
| FINDS                | Facility Index System                                                          |
| HREC                 | Historical recognized environmental condition                                  |
| ICIS                 | Integrated Compliance Information System                                       |
| LBP                  | Lead-based paint                                                               |
| LTANKS               | Leaking storage tanks                                                          |
| LUST                 | Leaking underground storage tank                                               |
| LUDI                 | Leaking underground storage tank                                               |
| NonGen/NLR           | Non-Generators / No Longer Regulated                                           |
| NPL                  | National Priorities List                                                       |
| РСВ                  | Polychlorinated biphenyl                                                       |
|                      | Parts per million                                                              |
| ppm                  | ▲                                                                              |
| PRP                  | Potentially responsible party                                                  |
| RADINFO              | Radiation Information                                                          |
| RCRA                 | Resource Conservation and Recovery Act                                         |
|                      | •                                                                              |
| K F (                | Recognized environmental condition                                             |
| REC                  | Recognized environmental condition                                             |
| ROD                  | Record of decision                                                             |
|                      | •                                                                              |
| ROD<br>RTD           | Record of decision<br>Regional Transportation District                         |
| ROD                  | Record of decision                                                             |

| START            | Superfund Technical Assessment and Response Team                                                                                                                      |
|------------------|-----------------------------------------------------------------------------------------------------------------------------------------------------------------------|
| subject property | 2907 + 2915 Welton Street                                                                                                                                             |
| Tetra Tech       | Tetra Tech, Inc.                                                                                                                                                      |
|                  | Aerometric Information Retrieval System<br>Engineering Controls Sites List<br>Institutional Controls Sites List<br>U.S. Geological Survey<br>Underground storage tank |
| VCP              | Voluntary Cleanup Program                                                                                                                                             |
| VEC              | Vapor encroachment condition                                                                                                                                          |