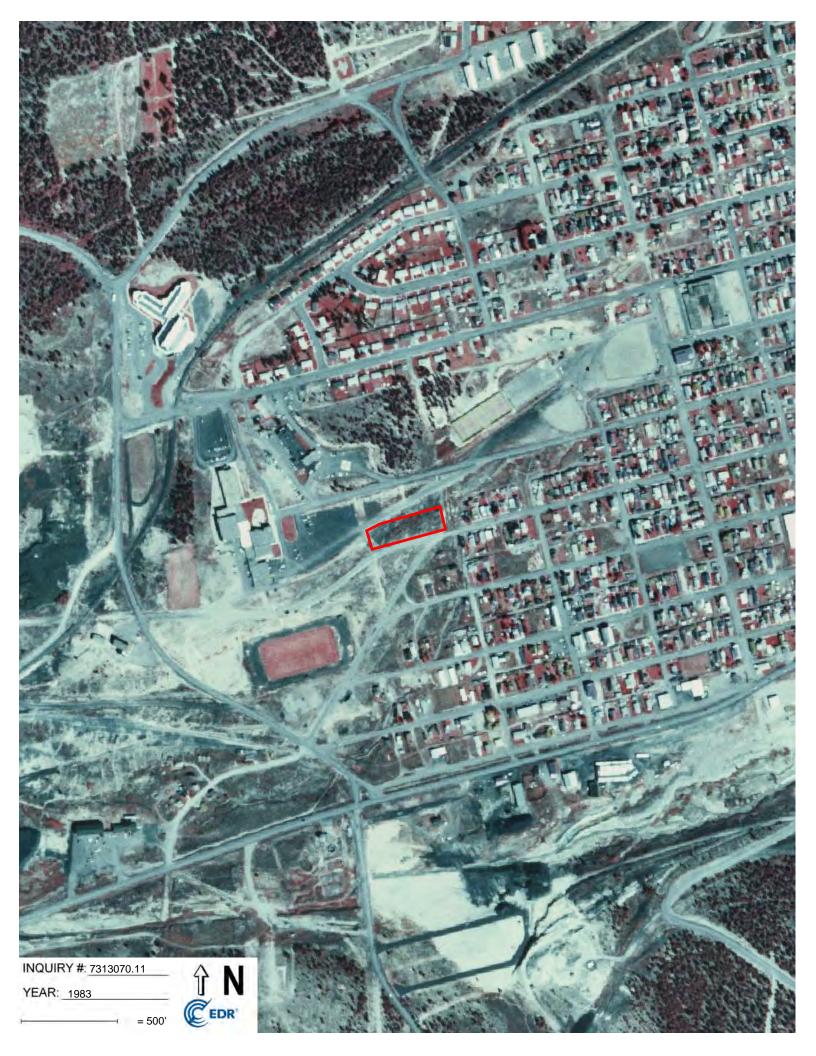

a qualified environmental professional can provide findings, opinions or conclusions regarding the environmental risk or conditions in, on or at any property. Copyright 2023 by Environmental Data Resources, Inc. All rights reserved. Reproduction in any media or format, in whole or in part, of any report or map of

Copyright 2023 by Environmental Data Resources, Inc. All rights reserved. Reproduction in any media or format, in whole or in part, of any report or map of Environmental Data Resources, Inc., or its affiliates, is prohibited without prior written permission.

EDR and its logos (including Sanborn and Sanborn Map) are trademarks of Environmental Data Resources, LLC or its affiliates. All other trademarks used herein are the property of their respective owners.













= 500'















HISTORICAL TOPOGRAPHIC MAPS

Not Reported Not Reported Leadville, CO 80461

Inquiry Number: 7313070.4 April 19, 2023

## EDR Historical Topo Map Report with QuadMatch™



6 Armstrong Road, 4th floor Shelton, CT 06484 Toll Free: 800.352.0050 www.edrnet.com

| <b>EDR Historical</b> | <b>Topo Map Report</b> |  |
|-----------------------|------------------------|--|
|-----------------------|------------------------|--|

#### Site Name:

Not Reported

Not Reported

Leadville, CO 80461

EDR Inquiry # 7313070.4

#### Client Name:

Tetra Tech EM, Inc. 1560 Broadway, Ste. 1400 & 1450 Denver, CO 80202 Contact: Brendan Deckelman



04/19/23

EDR Topographic Map Library has been searched by EDR and maps covering the target property location as provided by Tetra Tech EM, Inc. were identif