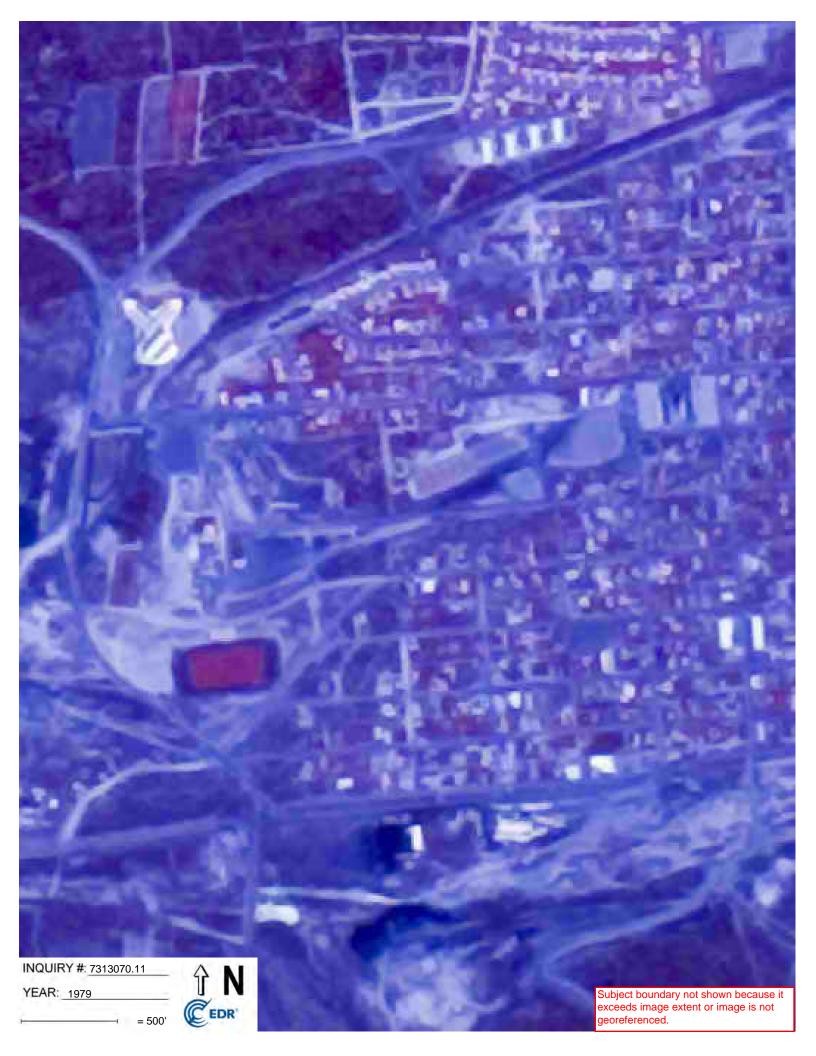

qualified environmental professional can provide findings, opinions or conclusions regarding the environmental risk or conditions in, on or at any property. Copyright 2023 by Environmental Data Resources, Inc. All rights reserved. Reproduction in any media or format, in whole or in part, of any report or map of

Copyright 2023 by Environmental Data Resources, Inc. All rights reserved. Reproduction in any media or format, in whole or in part, of any report or map of Environmental Data Resources, Inc., or its affiliates, is prohibited without prior written permission.

EDR and its logos (including Sanborn and Sanborn Map) are trademarks of Environmental Data Resources, LLC or its affiliates. All other trademarks used herein are the property of their respective owners.













= 500'















HISTORICAL TOPOGRAPHIC MAPS

Not Reported Not Reported Leadville, CO 80461

Inquiry Number: 7313070.4 April 19, 2023

## EDR Historical Topo Map Report with QuadMatch™



6 Armstrong Road, 4th floor Shelton, CT 06484 Toll Free: 800.352.0050 www.edrnet.com

| <b>EDR Historical</b> | <b>Topo Map Report</b> |  |
|-----------------------|------------------------|--|
|-----------------------|------------------------|--|

#### Site Name:

Not Reported

Not Reported

Leadville, CO 80461

EDR Inquiry # 7313070.4

#### Client Name:

Tetra Tech EM, Inc. 1560 Broadway, Ste. 1400 & 1450 Denver, CO 80202 Contact: Brendan Deckelman



04/19/23

EDR Topographic Map Library has been searched by EDR and maps covering the target property location as provided by Tetra Tech EM, Inc. were identifie