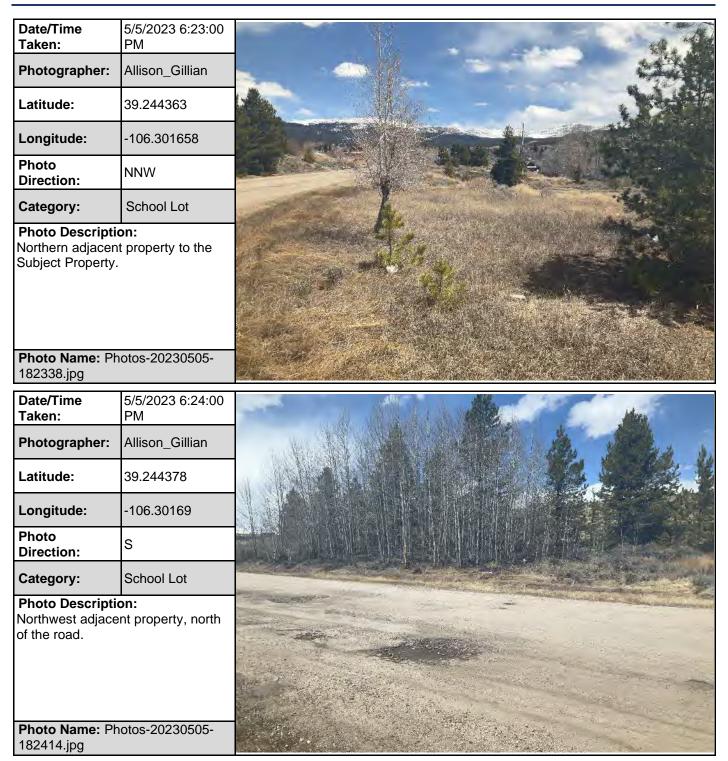

## Subject: Draft Targeted Brownfields Assessment – Phase I Environmental Site Assessment LLRHA Vacant Lots – School Lot Leadville, CO 80461 EPA Region 8, START V, Contract No. 68-HE0820D0001 Task Order No. 68HE0820F0082 Technical Direction No. 2082-2304-02 Document tracking Number 1367b

The goal of the TBA Phase I ESA is to identify recognized environmental conditions (REC), historical RECs, controlled RECs, vapor encroachment conditions, and business environmental risks associated with the subject property. Preparation of this TBA Phase I ESA was completed in general accordance with the industry standard practices for Phase I ESAs.