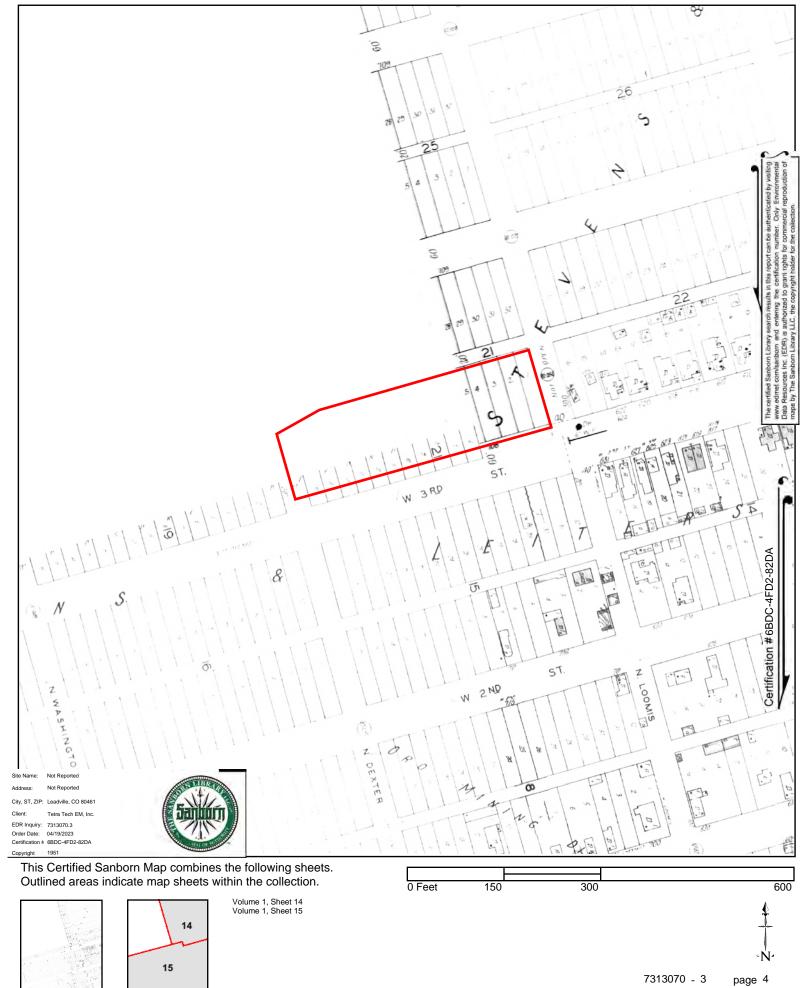

## LEGAL DESCRIPTION

The Land referred to herein is located in the County of Lake, State of Colorado, and described as follows: Lots numbered One (1) to Sixteen (16) both inclusive in Block number Twenty-one (21) of Stevens and Leiter's Subdivision of Stevens and Leiter's Placer, U.S. Survey Number 271, same being a subdivision of the City of Leadville, County of Lake, State of Colorado.