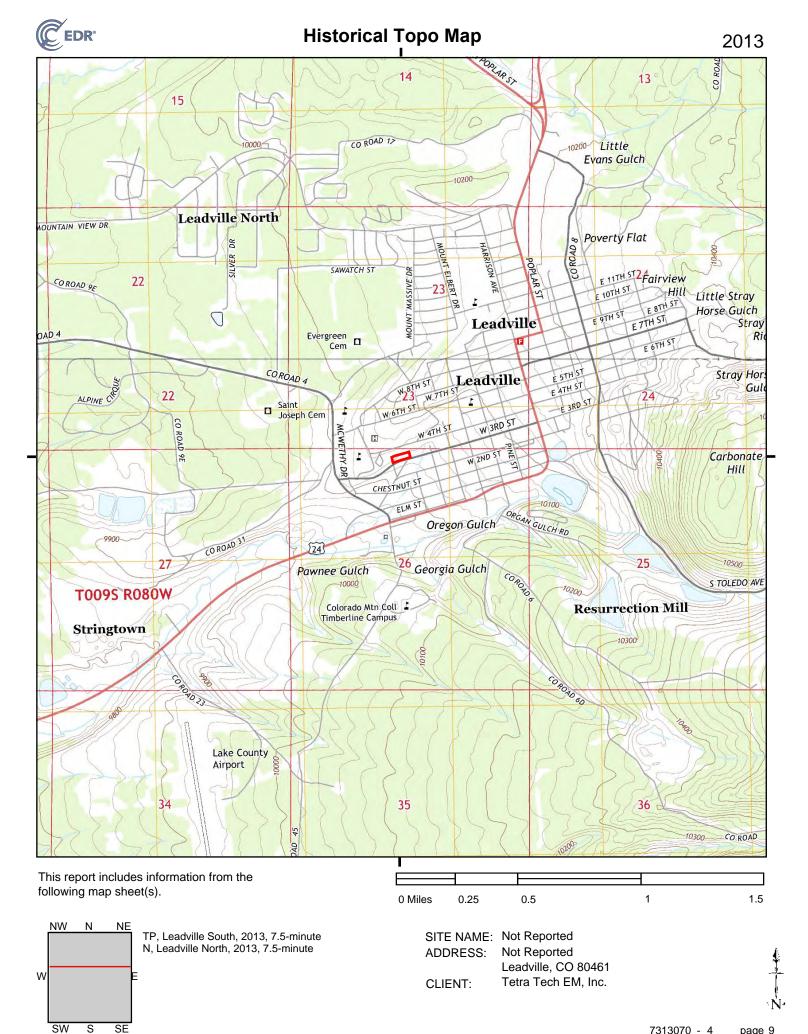

## TABLE OF CONTENTS

|       |                   | 4.3.9         | Stains or Corrosion and Stained Soil or Pavement               | 11   |
|-------|-------------------|---------------|----------------------------------------------------------------|------|
|       |                   | 4.3.10        | Areas of Dead, Distressed, Discolored, or Stained Vegetation   | 12   |
|       |                   | 4.3.11        | Possible Fill, Grading, or Solid Waste Disposal                | 12   |
|       |                   |               | Smells of Chemical Gases, Petroleum Products, or Noxious Odors |      |
|       |                   | 4.3.13        | Wastewater and Stormwater Systems and Discharges               | 12   |
|       |                   |               | Wells and Potable Water Supply                                 |      |
|       |                   | 4.3.15        | Lead-Based Paint                                               | 12   |
|       |                   | 4.3.16        | Asbestos-Containing Material                                   | 12   |
|       |                   | 4.3.17        | Other Subject Property-Specific Environmental Conditions       | 13   |
|       | 4.4               | VICIN         | TY RECONNAISSANCE                                              | 13   |
| 5.0   | INTER             |               |                                                                |      |
|       | 5.1               |               | VIEW WITH USER                                                 |      |
|       | 5.2               |               | VIEWS WITH KEY SUBJECT PROPERTY MANAGER                        |      |
|       | 5.3               |               | VIEWS WITH CURRENT OCCUPANTS                                   |      |
|       | 5.4               |               | VIEWS WITH PAST SUBJECT PROPERTY OWNERS/OCCUPANTS              |      |
|       | 5.5               |               | VIEWS WITH LOCAL AND STATE GOVERNMENT OFFICIALS                |      |
| 6.0   |                   |               | VIEW                                                           |      |
|       | 6.1               |               | ONMENTAL RECORDS SOURCES                                       |      |
|       |                   | 6.1.1         | Environmental Database Search                                  |      |
|       |                   | 6.1.2         | Vapor Encroachment Screening                                   |      |
|       |                   | 6.1.3         | Valuation Reduction for Environmental Issues                   |      |
|       |                   | 6.1.4         | Engineering and Institutional Controls                         |      |
|       | <i>.</i> <b>.</b> | 6.1.5         | Title Records                                                  | 23   |
|       | 6.2               |               | RICAL USE INFORMATION REGARDING THE SUBJECT                    | 22   |
|       |                   | 6.2.1         | Recorded Land Title Records                                    |      |
|       |                   | 6.2.1         | Property Tax Files                                             |      |
|       |                   | 6.2.2         | Building Department Records                                    |      |
|       |                   | 6.2.3         | Sanborn Map Report                                             |      |
|       |                   | 6.2.5         | Aerial Photographs                                             |      |
|       |                   | 6.2.6         | Historical Topographic Maps                                    |      |
|       |                   | 6.2.7         | City Directories                                               |      |
|       |                   | 6.2.8         | Previous Reports                                               |      |
| 7.0   | FINDI             |               | D OPINIONS                                                     |      |
| 8.0   |                   |               | IS AND RECOMMENDATIONS                                         |      |
| 9.0   |                   |               | ON STATEMENT                                                   |      |
| 10.0  |                   |               |                                                                |      |
| 10.0  |                   |               | TABLES                                                         |      |
| Table |                   |               |                                                                | Page |
|       | E 2-1. SU         | JBJECT        | PROPERTY PARCEL NUMBERS AND LEGAL DESCRIPTIONS                 |      |
| TABLE | E 2-2. SC         | DIL CON       | NDITIONS SUMMARY                                               | 7    |
| TABLE | E 6-1. SU         | JMMAF         | RY OF REGULATORY AGENCY DATABASE REVIEW                        | 17   |
| TABLE | E 6-2. SU         | JMMAF         | RY OF REGULATORY AGENCY DATABASE LISTINGS WITHIN THE           |      |
|       | Al                | PPROPF        | RIATE SEARCH RADII UPGRADIENT AND CROSS GRADIENT OF            |      |
|       | Tł                | <b>HE SUB</b> | JECT PROPERTY                                                  | 18   |
| TABLE | E 6-3. SU         | JMMAF         | RY OF SANBORN MAPS                                             | 24   |
|       |                   |               | RY OF AERIAL PHOTOGRAPHS                                       |      |
| TABLE | E 6-5. SU         | JMMAF         | RY OF HISTORICAL TOPOGRAPHIC MAPS                              | 27   |
| TABLE | E 6-6. SU         | JMMAF         | AY OF HISTORICAL CITY DIRECTORIES                              | 28   |