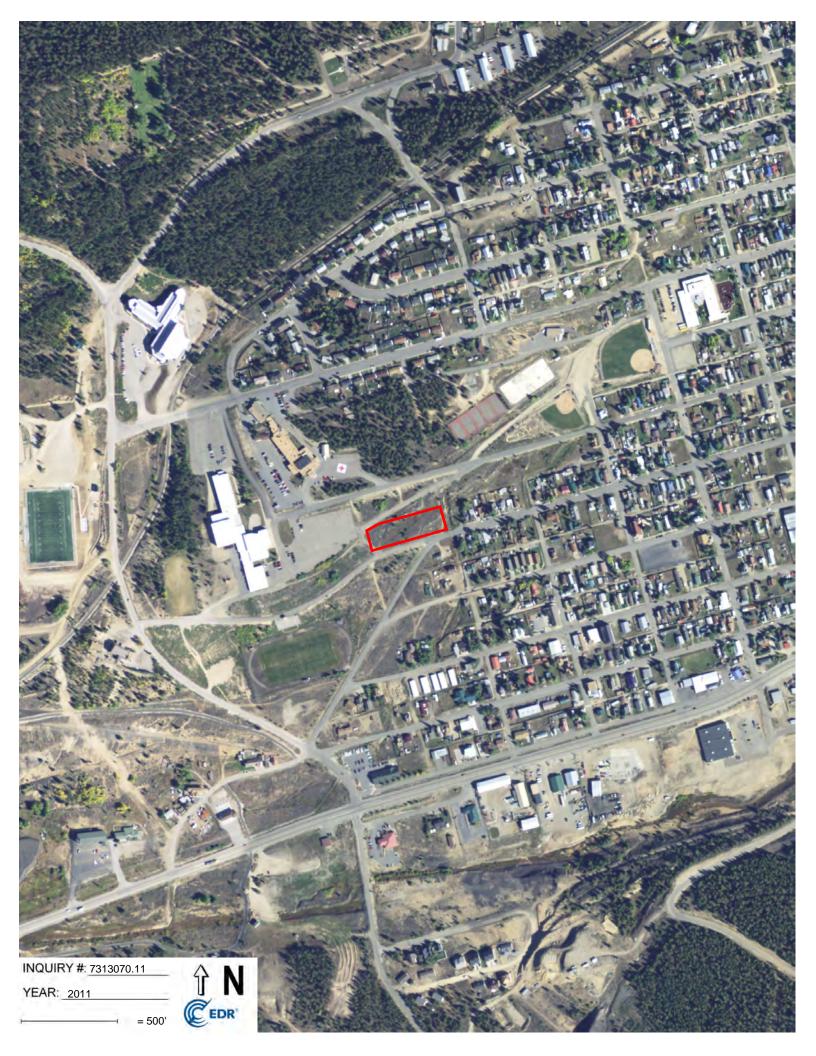

## Subject: Draft Targeted Brownfields Assessment – Phase I Environmental Site Assessment LLRHA Vacant Lots – School Lot Leadville, CO 80461 EPA Region 8, START V, Contract No. 68-HE0820D0001 Task Order No. 68HE0820F0082 Technical Direction No. 2082-2304-02 Document tracking Number 1367b

## LLRHA VACANT LOTS SCHOOL LOT LEADVILLE, COLORADO

Superfund Technical Assessment and Response Team (START) V

Contract No. 68HE0820D0001; Task Order No. 68HE0820F0082; Technical Direction No. 2082-2304-02