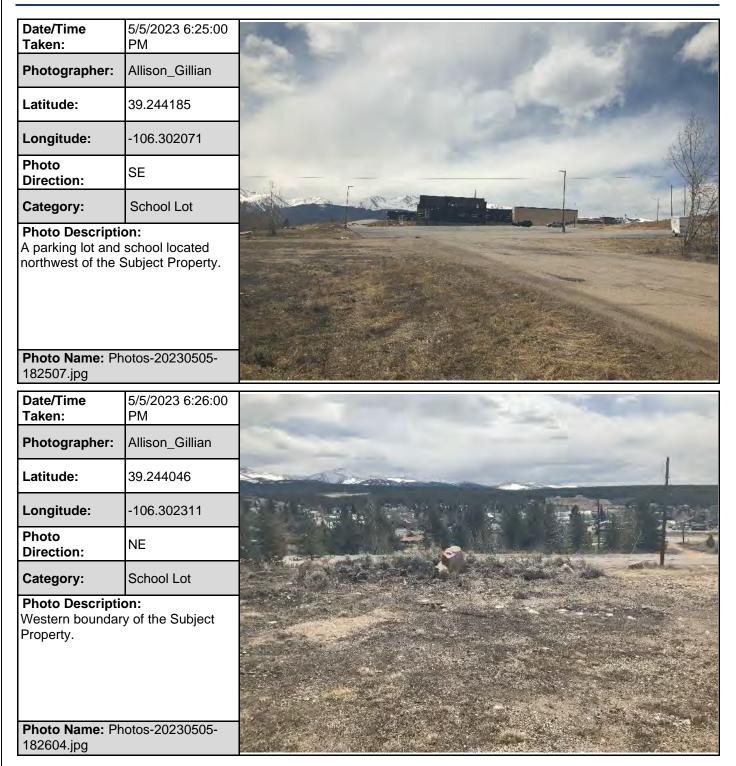

## Subject: Draft Targeted Brownfields Assessment – Phase I Environmental Site Assessment LLRHA Vacant Lots – School Lot Leadville, CO 80461 EPA Region 8, START V, Contract No. 68-HE0820D0001 Task Order No. 68HE0820F0082 Technical Direction No. 2082-2304-02 Document tracking Number 1367b

The goal of the TBA Phase I ESA is to identify recognized environmental conditions (REC), historical RECs, controlled RECs, vapor encroachment conditions, and business environmental risks associated with the subject property. Preparation of this TBA Phase I ESA was completed in general accordance with the industry standard practices for Phase I ESAs.