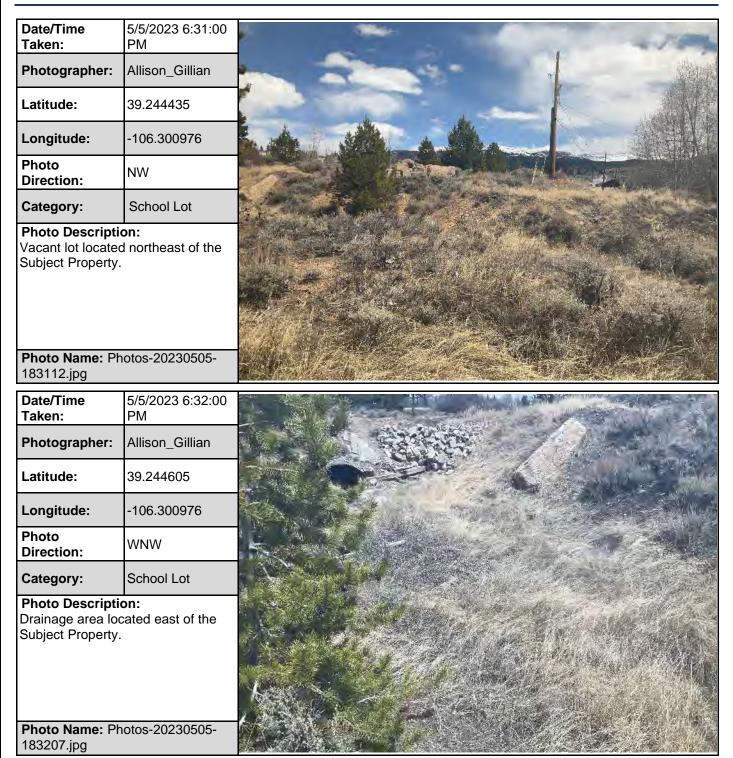

## Subject: Draft Targeted Brownfields Assessment – Phase I Environmental Site Assessment LLRHA Vacant Lots – School Lot Leadville, CO 80461 EPA Region 8, START V, Contract No. 68-HE0820D0001 Task Order No. 68HE0820F0082 Technical Direction No. 2082-2304-02 Document tracking Number 1367b

The goal of the TBA Phase I ESA is to identify recognized environmental conditions (REC), historical RECs, controlled RECs, vapor encroachment conditions, and business environmental risks associated with the subject property. Preparation of this TBA Phase I ESA was completed in general accordance with the industry standard practices for Phase I ESAs.