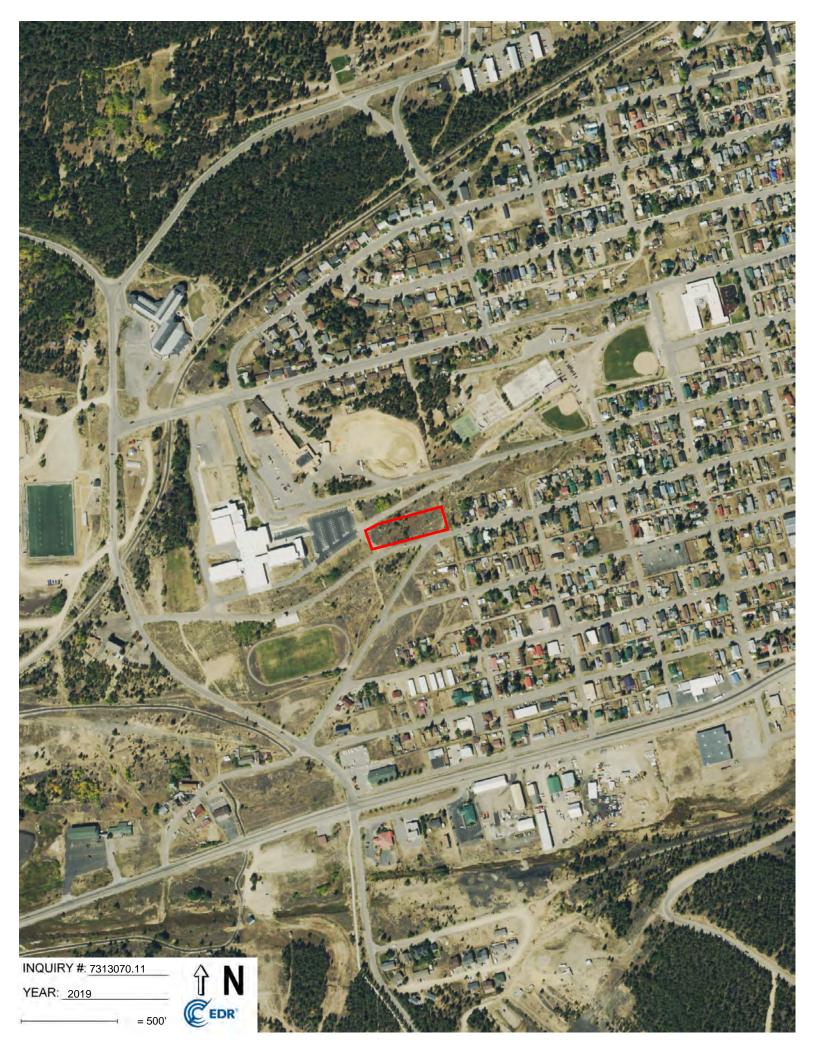

## Subject: Draft Targeted Brownfields Assessment – Phase I Environmental Site Assessment LLRHA Vacant Lots – School Lot Leadville, CO 80461 EPA Region 8, START V, Contract No. 68-HE0820D0001 Task Order No. 68HE0820F0082 Technical Direction No. 2082-2304-02 Document tracking Number 1367b

## LLRHA VACANT LOTS SCHOOL LOT LEADVILLE, COLORADO

Superfund Technical Assessment and Response Team (START) V

Contract No. 68HE0820D0001; Task Order No. 68HE0820F0082; Technical Direction No. 2082-2304-02