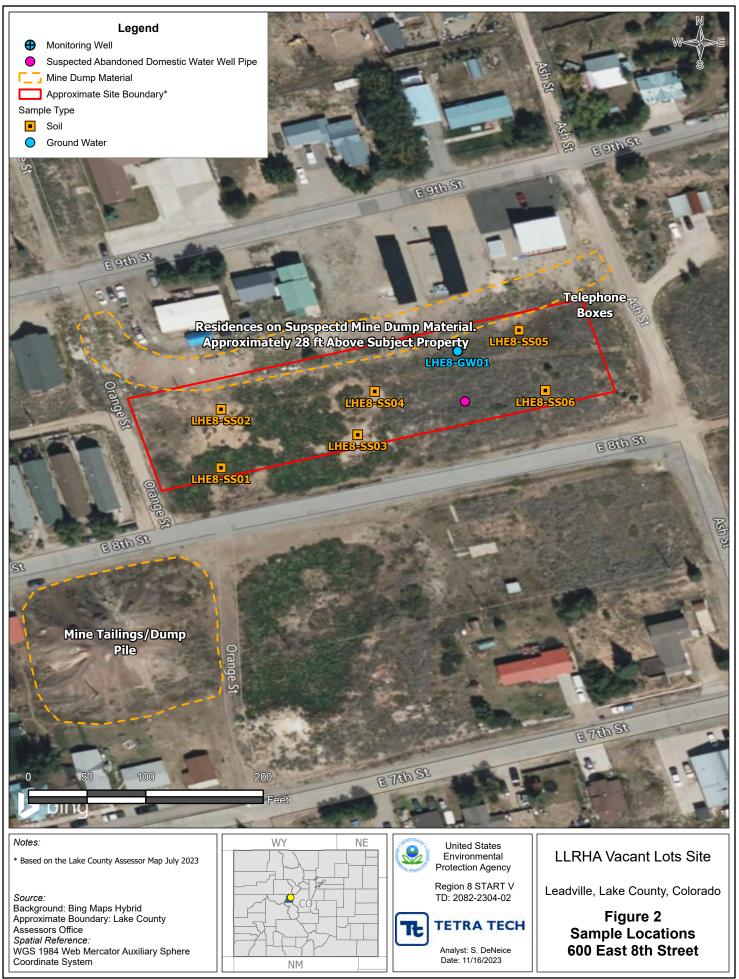

eadville, CO. June 23.
- Tetra Tech (TetraTech). 2023d. Sampling and Analysis Plan, LLRHA Vacant Lots, Leadville, CO. July 23.
- U.S. Environmental Protection Agency (EPA). 2011. Federal Register. Proposed Rule 40 CFR Part 300, Volume 76, Number 100, Page 30081. May 24.
- U.S. Environmental Protection Agency (EPA). 2020. National Functional Guidelines (NFG) for Organic Superfund Methods Data Review, and the EPA NFG for Inorganic Superfund Methods Data Review. November. Superfund CLP National Functional Guidelines for Data Review | US EPA
- U.S. Environmental Protection Agency (EPA). 2023. "Regional Screening Levels (RSLs) Generic Tables." November. Regional Screening Levels (RSLs) Generic Tables | US EPA



Path: V:\R08\_STARTV\LLRHAVacantLots\LLRHAVacantLots.aprx/Fig 1 Site Loc Combined



Path: V:\R08\_STARTV\LLRHAVacantLots\LLRHAVacantLots.aprx/Fig 2 Sample Locs 600 E 8th St



Path: V:\R08\_STARTV\LLRHAVacantLots\LLRHAVacantLots.aprx/Fig 3 Sample Locs School Lot



Path: V:\R08\_STARTV\LLRHAVacantLots\LLRHAVacantLots.aprx/Fig 4 Sample Locs 825 W 6th St

#### Table 1 Total Metals 825 W. 6th Street

|               | San   | ple Number    | LHW6-SS01-0002                   | LHW6-SS01-1012                     | LHW6-SS02-0002                   | LHW6-SS02-0002D                               | LHW6-SS02-1012                     | LHW6-SS02-1012D                                 | LHW6-SS03-0002                   | LHW6-SS03-1012                     |
|---------------|-------|---------------|----------------------------------|------------------------------------|------------