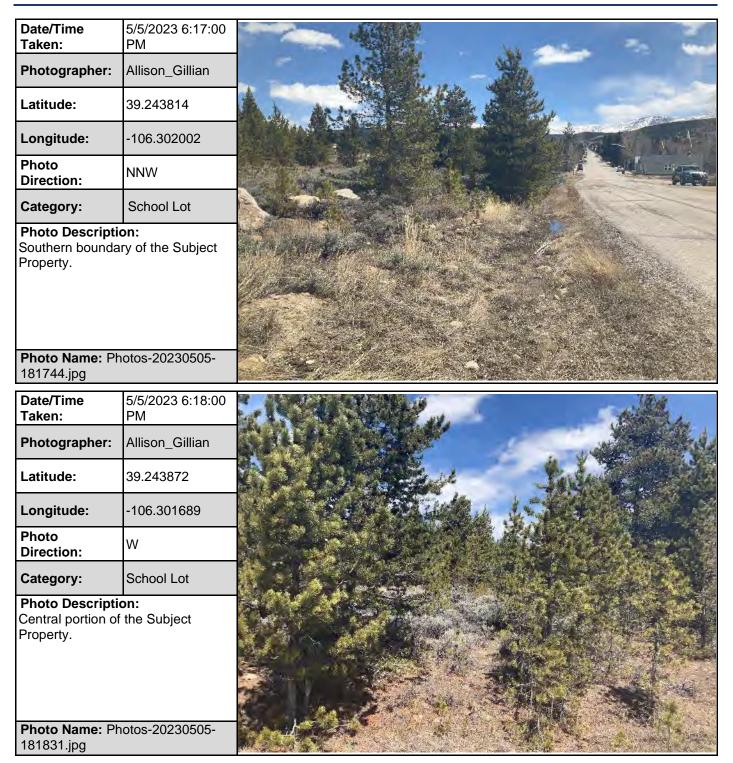

## Subject: Draft Targeted Brownfields Assessment – Phase I Environmental Site Assessment LLRHA Vacant Lots – School Lot Leadville, CO 80461 EPA Region 8, START V, Contract No. 68-HE0820D0001 Task Order No. 68HE0820F0082 Technical Direction No. 2082-2304-02 Document tracking Number 1367b

## LLRHA VACANT LOTS SCHOOL LOT LEADVILLE, COLORADO

Superfund Technical Assessment and Response Team (START) V

Contract No. 68HE0820D0001; Task Order No. 68HE0820F0082; Technical Direction No. 2082-2304-02

DTN #1367b

Prepared for:

U.S. Environmental Protection Agency Region 8 Brownfield and Redevelopment Branch 1595 Wynkoop Street Denver, Colorado 80202

**Prepared by:** 

Tetra Tech, Inc. 1560 Broadway Street, Suite 1400 Denver, CO 80202 (303) 312-8800