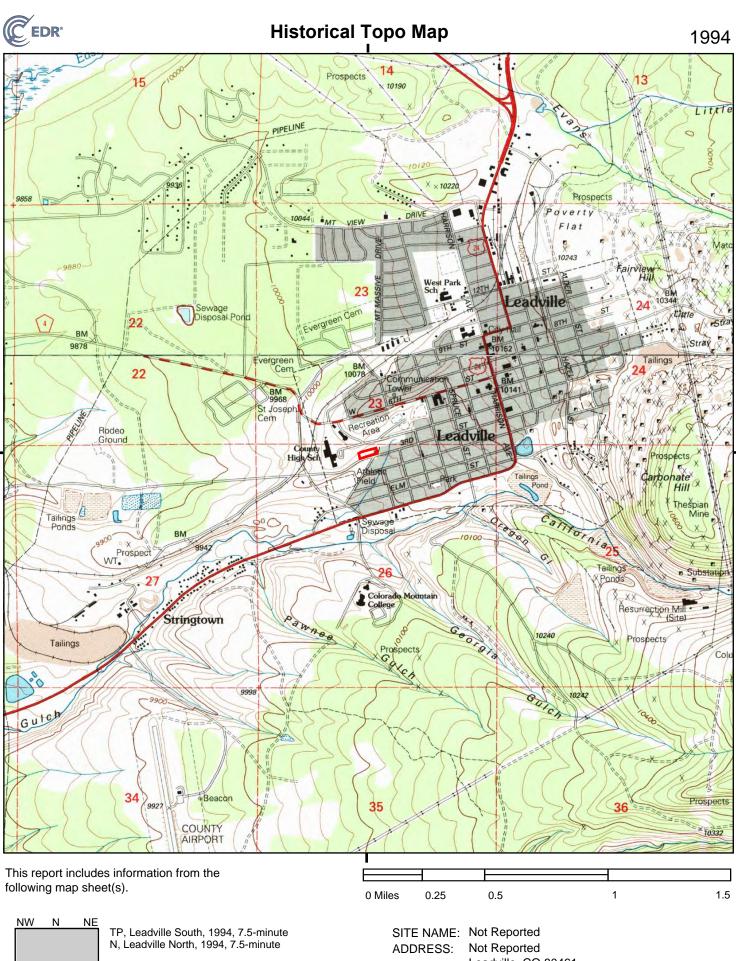

## TABLE OF CONTENTS

|       |                   | 4.3.9         | Stains or Corrosion and Stained Soil or Pavement               | 11   |
|-------|-------------------|---------------|----------------------------------------------------------------|------|
|       |                   | 4.3.10        | Areas of Dead, Distressed, Discolored, or Stained Vegetation   | 12   |
|       |                   | 4.3.11        | Possible Fill, Grading, or Solid Waste Disposal                | 12   |
|       |                   |               | Smells of Chemical Gases, Petroleum Products, or Noxious Odors |      |
|       |                   | 4.3.13        | Wastewater and Stormwater Systems and Discharges               | 12   |
|       |                   |               | Wells and Potable Water Supply                                 |      |
|       |                   | 4.3.15        | Lead-Based Paint                                               | 12   |
|       |                   | 4.3.16        | Asbestos-Containing Material                                   | 12   |
|       |                   | 4.3.17        | Other Subject Property-Specific Environmental Conditions       | 13   |
|       | 4.4               | VICIN         | TY RECONNAISSANCE                                              | 13   |
| 5.0   | INTER             |               |                                                                |      |
|       | 5.1               |               | VIEW WITH USER                                                 |      |
|       | 5.2               |               | VIEWS WITH KEY SUBJECT PROPERTY MANAGER                        |      |
|       | 5.3               |               | VIEWS WITH CURRENT OCCUPANTS                                   |      |
|       | 5.4               |               | VIEWS WITH PAST SUBJECT PROPERTY OWNERS/OCCUPANTS              |      |
|       | 5.5               |               | VIEWS WITH LOCAL AND STATE GOVERNMENT OFFICIALS                |      |
| 6.0   |                   |               | VIEW                                                           |      |
|       | 6.1               |               | ONMENTAL RECORDS SOURCES                                       |      |
|       |                   | 6.1.1         | Environmental Database Search                                  |      |
|       |                   | 6.1.2         | Vapor Encroachment Screening                                   |      |
|       |                   | 6.1.3         | Valuation Reduction for Environmental Issues                   |      |
|       |                   | 6.1.4         | Engineering and Institutional Controls                         |      |
|       | <i>.</i> <b>.</b> | 6.1.5         | Title Records                                                  | 23   |
|       | 6.2               |               | RICAL USE INFORMATION REGARDING THE SUBJECT                    | 22   |
|       |                   | 6.2.1         | Recorded Land Title Records                                    |      |
|       |                   | 6.2.1         | Property Tax Files                                             |      |
|       |                   | 6.2.2         | Building Department Records                                    |      |
|       |                   | 6.2.3         | Sanborn Map Report                                             |      |
|       |                   | 6.2.5         | Aerial Photographs                                             |      |
|       |                   | 6.2.6         | Historical Topographic Maps                                    |      |
|       |                   | 6.2.7         | City Directories                                               |      |
|       |                   | 6.2.8         | Previous Reports                                               |      |
| 7.0   | FINDI             |               | D OPINIONS                                                     |      |
| 8.0   |                   |               | IS AND RECOMMENDATIONS                                         |      |
| 9.0   |                   |               | ON STATEMENT                                                   |      |
| 10.0  |                   |               |                                                                |      |
| 10.0  |                   |               | TABLES                                                         |      |
| Table |                   |               |                                                                | Page |
|       | E 2-1. SU         | JBJECT        | PROPERTY PARCEL NUMBERS AND LEGAL DESCRIPTIONS                 |      |
| TABLE | E 2-2. SC         | DIL CON       | NDITIONS SUMMARY                                               | 7    |
| TABLE | E 6-1. SU         | JMMAF         | RY OF REGULATORY AGENCY DATABASE REVIEW                        | 17   |
| TABLE | E 6-2. SU         | JMMAF         | RY OF REGULATORY AGENCY DATABASE LISTINGS WITHIN THE           |      |
|       | Al                | PPROPF        | RIATE SEARCH RADII UPGRADIENT AND CROSS GRADIENT OF            |      |
|       | Tł                | <b>HE SUB</b> | JECT PROPERTY                                                  | 18   |
| TABLE | E 6-3. SU         | JMMAF         | RY OF SANBORN MAPS                                             | 24   |
|       |                   |               | RY OF AERIAL PHOTOGRAPHS                                       |      |
| TABLE | E 6-5. SU         | JMMAF         | RY OF HISTORICAL TOPOGRAPHIC MAPS                              | 27   |
| TABLE | E 6-6. SU         | JMMAF         | AY OF HISTORICAL CITY DIRECTORIES                              | 28   |