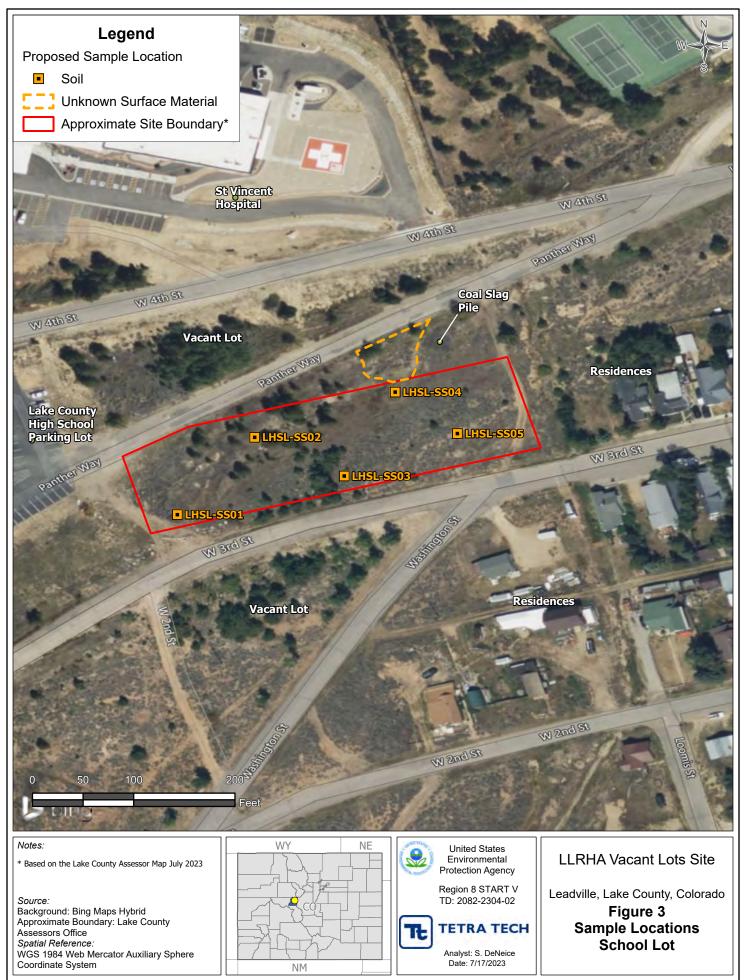

cant Lots, Leadville, CO. July 23.
- U.S. Environmental Protection Agency (EPA). 2011. Federal Register. Proposed Rule 40 CFR Part 300, Volume 76, Number 100, Page 30081. May 24.
- U.S. Environmental Protection Agency (EPA). 2020. National Functional Guidelines (NFG) for Organic Superfund Methods Data Review, and the EPA NFG for Inorganic Superfund Methods Data Review. November. Superfund CLP National Functional Guidelines for Data Review | US EPA
- U.S. Environmental Protection Agency (EPA). 2023. "Regional Screening Levels (RSLs) Generic Tables." November. Regional Screening Levels (RSLs) Generic Tables | US EPA



Path: V:\R08\_STARTV\LLRHAVacantLots\LLRHAVacantLots.aprx/Fig 1 Site Loc Combined



Path: V:\R08\_STARTV\LLRHAVacantLots\LLRHAVacantLots.aprx/Fig 2 Sample Locs 600 E 8th St



Path: V:\R08\_STARTV\LLRHAVacantLots\LLRHAVacantLots.aprx/Fig 3 Sample Locs School Lot



Path: V:\R08\_STARTV\LLRHAVacantLots\LLRHAVacantLots.aprx/Fig 4 Sample Locs 825 W 6th St

#### Table 1 Total Metals 825 W. 6th Street

|               | San   | ple Number    | LHW6-SS01-0002                   | LHW6-SS01-1012                     | LHW6-SS02-0002                   | LHW6-SS02-0002D                               | LHW6-SS02-1012                     | LHW6-SS02-1012D                                 | LHW6-SS03-0002                   | LHW6-SS03-1012                     |
|---------------|-------|---------------|----------------------------------|------------------------------------|----------------------------------|-----------------------------------------------|---------------------