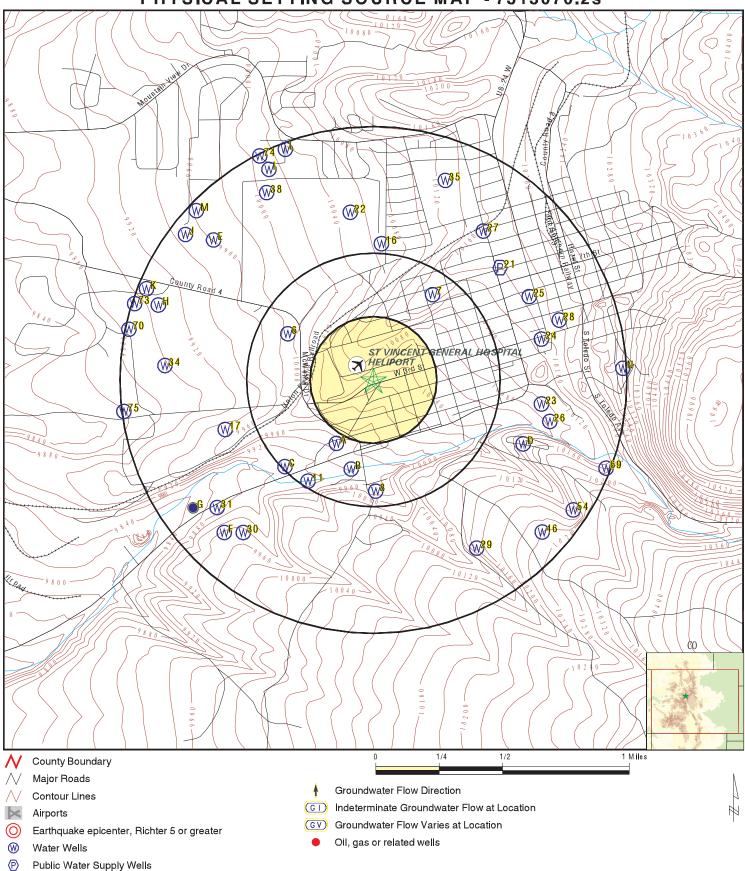

## Subject: Draft Targeted Brownfields Assessment – Phase I Environmental Site Assessment LLRHA Vacant Lots – School Lot Leadville, CO 80461 EPA Region 8, START V, Contract No. 68-HE0820D0001 Task Order No. 68HE0820F0082 Technical Direction No. 2082-2304-02 Document tracking Number 1367b

## LLRHA VACANT LOTS SCHOOL LOT LEADVILLE, COLORADO

Superfund Technical Assessment and Response Team (START) V

Contract No. 68HE0820D0001; Task Order No. 68HE0820F0082; Technical Direction No. 2082-2304-02

DTN #1367b

Prepared for:

U.S. Environmental Protection Agency Region 8 Brownfield and Redevelopment Branch 1595 Wynkoop Street Denver, Colorado 80202

**Prepared by:** 

Tetra Tech, Inc. 1560 Broadway Street, Suite 1400 Denver, CO 80202 (303) 312-8800