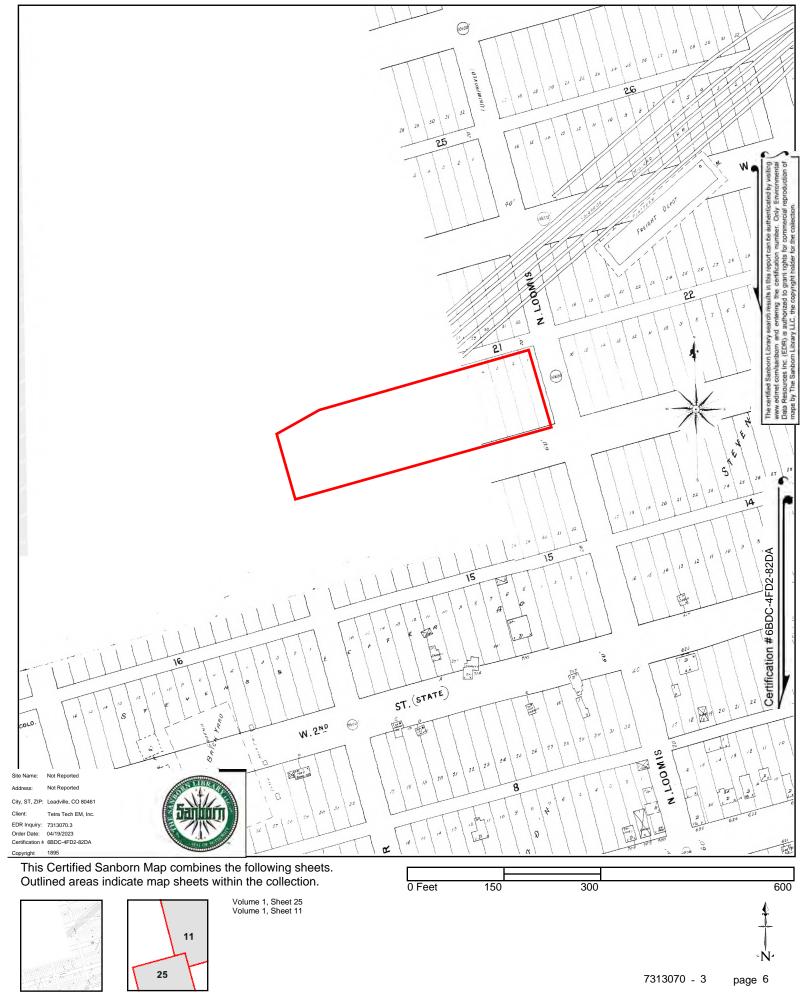

## LEGAL DESCRIPTION

The Land referred to herein is located in the County of Lake, State of Colorado, and described as follows: Lots numbered One (1) to Sixteen (16) both inclusive in Block number Twenty-one (21) of Stevens and Leiter's Subdivision of Stevens and Leiter's Placer, U.S. Survey Number 271, same being a subdivision of the City of Leadville, County of Lake, State of Colorado.