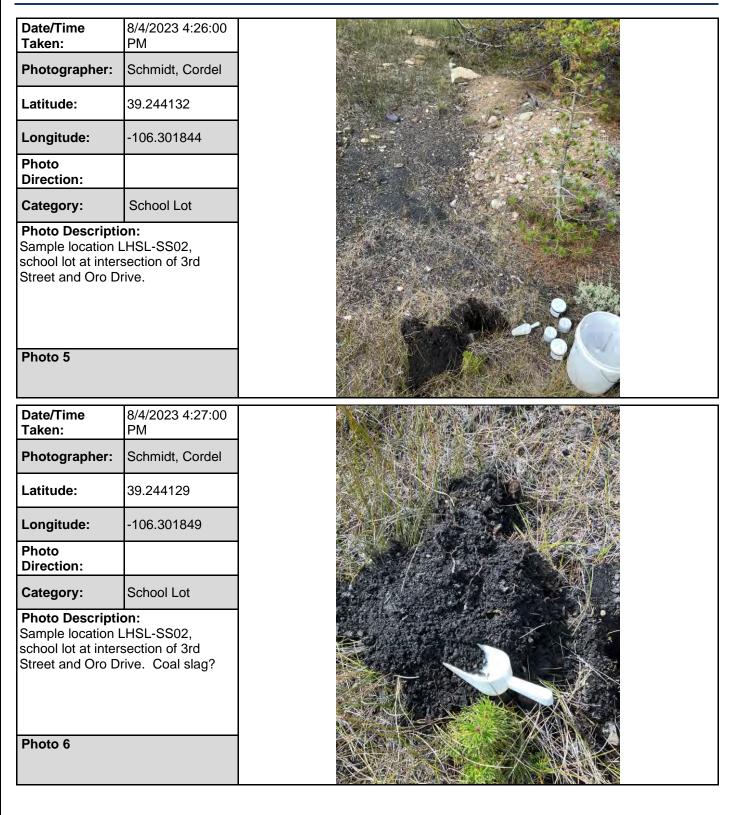

|                                                      |                                                                                                                 |
|                                                                                                                                          |                                                      |                                                                                                                 |



# PHOTOGRAPH LOG



#### Project Name:

LLRHA Vacant Lots

#### Site Location: Leadville, CO 80461

Project No. 2082-2304-02





# PHOTOGRAPH LOG



#### Project Name:

LLRHA Vacant Lots

#### Site Location: Leadville, CO 80461

Project No. 2082-2304-02



**APPENDIX B: DATA VALIDATION REPORT** 



October 30, 2023

Mr. Cordel Schmidt Tetra Tech Project Manager 1560 Broadway Ste. 1400 Denver, CO 80202

Subject: Data Validation Report LLRHA Vacant Lots EPA Contract No.: 68HE0820D0001 Task Order/Technical Direction No.: 68HE0820F0082/2082-2304-02 Document Tracking No. 1370

Dear Mr. Schmidt:

Tetra Tech, Inc. (Tetra Tech) is submitting this data validation report for 33 soil samples (including 3 field duplicate samples) collected at the LLRHA Vacant Lots Site. The samples were collected on August 4, 2023 and were analyzed for metals including mercury by ALS Environmental. The final laboratory data package was received on August 29, 2023.

Analytical data were evaluated in general accordance with the Tetra Tech Programmatic *Quality* Assuranc