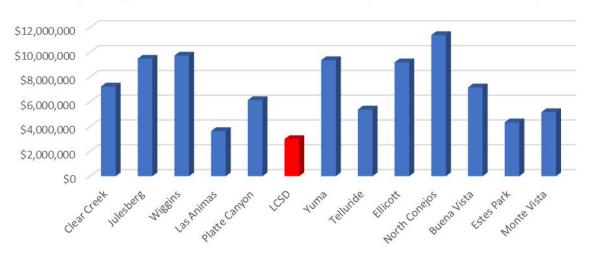

## Figures based on FY23 District Audits; General Fund only (does not include transfers)

| District          | Students | Total Revenues  | Expenditures    | Excess (Deficency) | Reserve       | Reserve % |
|-------------------|----------|-----------------|-----------------|--------------------|---------------|-----------|
| Ouray County      | 335      | \$6,233,546     | \$5,297,637     | \$935,909          | \$3,035,318   | 57%       |
| Park County       | 596      | \$8, 588, 575   | \$8,042,255     | \$546,320          | \$4,006,710   | 50%       |
| Clear Creek       | 696      | \$10,737,868    | \$10,498,122    | \$239,746          | \$7,233,509   | 69%       |
| Julesberg         | 775      | \$8,476,158     | \$7,320,966     | \$1,155,192        | \$9,481,111   | 130%      |
| Wiggins           | 819      | \$9,619,484     | \$7,596,860     | \$2,022,624        | \$9,731,028   | 128%      |
| Las Animas        | 826      | \$13,067,588    | \$11,467,588    | \$1,600,000        | \$3,644,216   | 32%       |
| Platte Canyon     | 837      | \$10,705,768    | \$9,925,029     | \$780,739          | \$6,138,005   | 62%       |
| LCSD              | 871      | \$13,000,692    | \$13,400,776    | (\$400,084)        | \$2,991,378   | 22%       |
| Yuma              | 876      | \$11,867,342    | \$10,285,428    | \$1,581,914        | \$9,362,048   | 91%       |
| Telluride         | 876      | \$16,932,486    | \$15,645,105    | \$1,287,381        | \$5,379,534   | 34%       |
| Ellicott          | 1002     | \$12,512,677    | \$12,155,961    | \$356,716          | \$9,185,397   | 76%       |
| North Conejos     | 1005     | \$12,368,131    | \$10,003,237    | \$2,364,894        | \$11,383,215  | 114%      |
| Buena Vista       | 1052     | \$15,165,651    | \$14,519,962    | \$645,689          | \$7,162,879   | 49%       |
| Estes Park        | 1058     | \$14,830,494    | \$14,151,463    | \$679,031          | \$4,344,555   | 31%       |
| Monte Vista       | 1074     | \$12,133,442    | \$11,277,526    | \$855,916          | \$5,168,863   | 46%       |
| Manitou Springs   | 1329     | \$19,299,968    | \$17,830,496    | \$1,469,472        | \$10,674,525  | 60%       |
| Woodland Park     | 1832     | \$24,859,838    | \$23,149,950    | \$1,709,888        | \$11,698,497  | 51%       |
| Steamboat Springs | 2640     | \$38,965,680    | \$37,056,327    | \$1,909,353        | \$9,055,206   | 24%       |
| Summit            | 3620     | \$46,242,844    | \$43,707,962    | \$2,534,882        | \$11,796,150  | 27%       |
| Eagle             | 6689     | \$85,813,666    | \$82,694,527    | \$3,119,139        | \$16,183,385  | 20%       |
| Denver            | 90000    | \$1,194,241,000 | \$1,163,167,000 | \$31,074,000       | \$133,392,000 | 11%       |
|                   |          |                 |                 |                    |               |           |

| LCSD (FY24 Revised Budget) | \$13,159,335 | \$13,521,916 | (\$362,581) | \$2,628,797 |  |
|----------------------------|--------------|--------------|-------------|-------------|--|
|----------------------------|--------------|--------------|-------------|-------------|--|