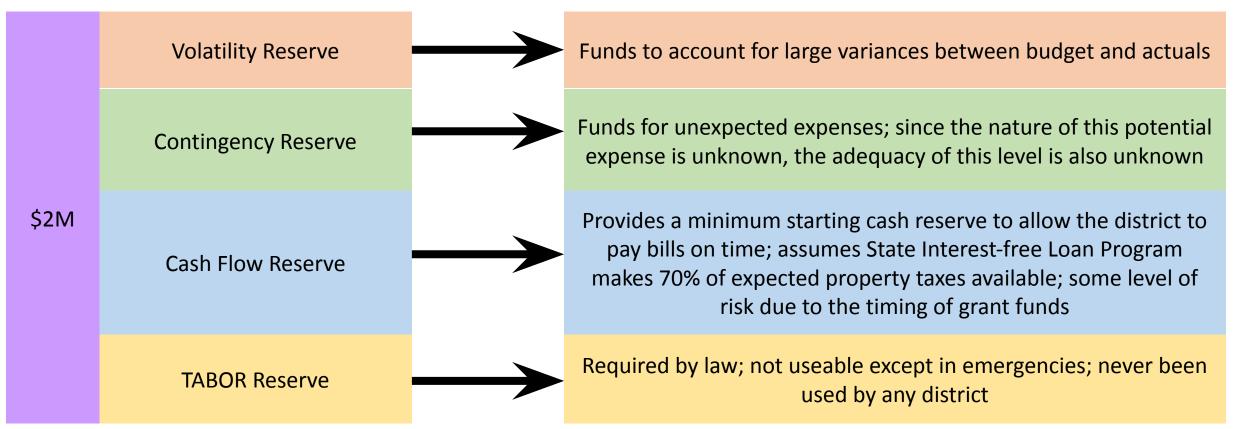

## **Recommended Reserve Levels**

- The Finance Committee recommends a <u>Minimum</u> Reserve Level (Beginning Fund Balance) of \$2.0M
  - This level has a greater level of risk
- The FC will provide a <u>Targeted</u> reserve level at a future meeting