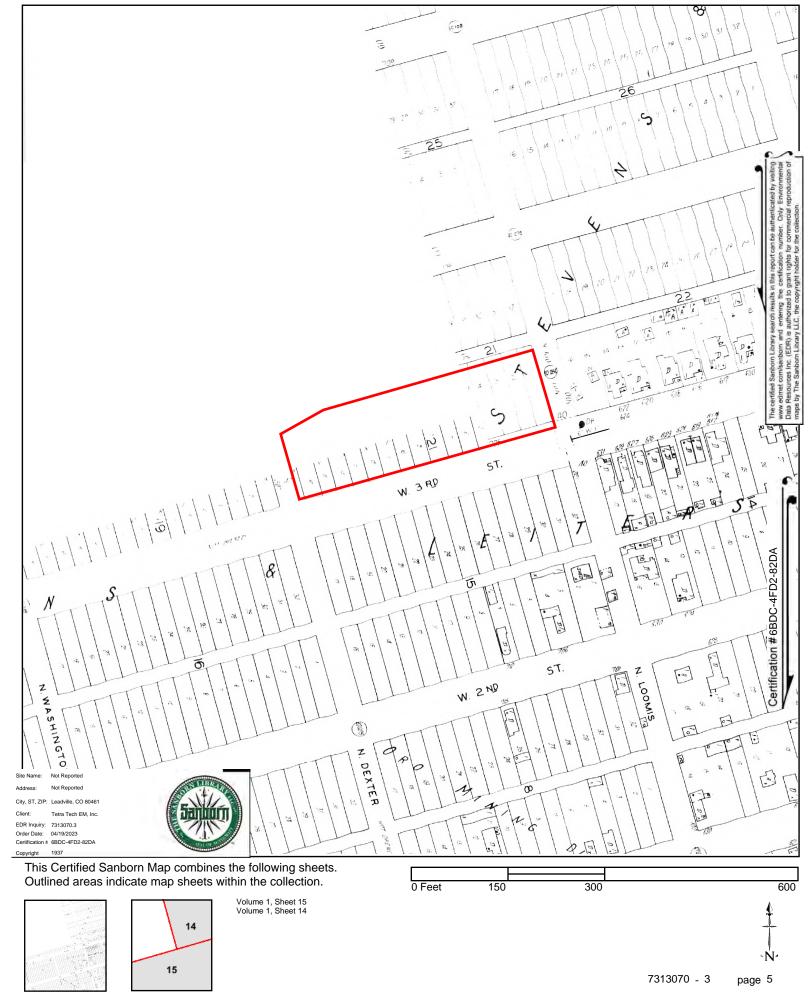

## LEGAL DESCRIPTION

The Land referred to herein is located in the County of Lake, State of Colorado, and described as follows: Lots numbered One (1) to Sixteen (16) both inclusive in Block number Twenty-one (21) of Stevens and Leiter's Subdivision of Stevens and Leiter's Placer, U.S. Survey Number 271, same being a subdivision of the City of Leadville, County of Lake, State of Colorado.