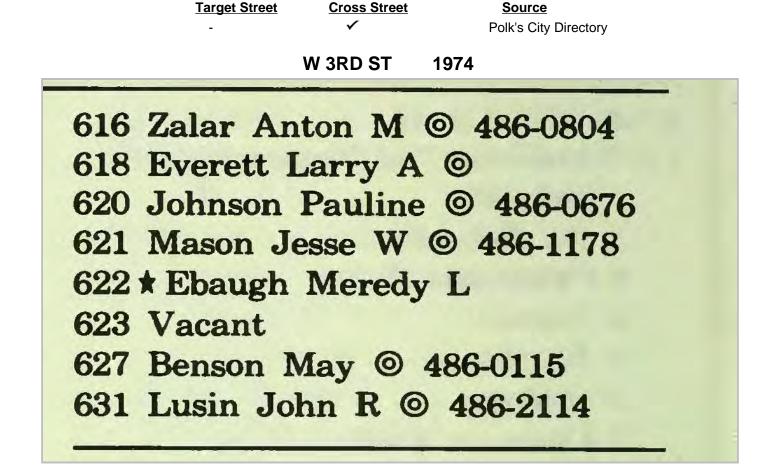

|
| 516 Johnson Farris D @ 486-1363    |
| 517 * Smith Fred D                 |
| 518 Seter Howard J @ 486-1752      |
| 520 Vacant                         |
| 522 Vacant                         |
| 524 * Musselwhite Michl R ©        |
| 525 * Ainsworth Alan               |
| 530 Alires Minnie Mrs ©            |
| 486-2287                           |
| JAMES ST INTERSECTS                |
|                                    |
| 13                                 |
| 604 Quintana Tony © 486-0012       |
| 605 Linn Donald D @ 486-2643       |
| 607 Egglezos Geo A @ 486-0685      |
| 610 Hren Andrew W @ 486-1428       |
| 611 O'Malia Johanna F Mrs ©        |
| 486-0858                           |
| 612 Rodriquez Robt G @ 486-1534    |
|                                    |



-

#### W 4TH ST 1974

|                                                                                       | 5                  |
|---------------------------------------------------------------------------------------|--------------------|
| E 4TH ST-Contd                                                                        | 221 *              |
| 323 Martinez Matilda Mrs ⊚<br>486-1183                                                |                    |
| Matilda's Cafe 486-1183                                                               | 222 1              |
| 324 Smale Al H                                                                        | 224 I              |
| HAZEL ST INTERSECTS                                                                   | 227 N