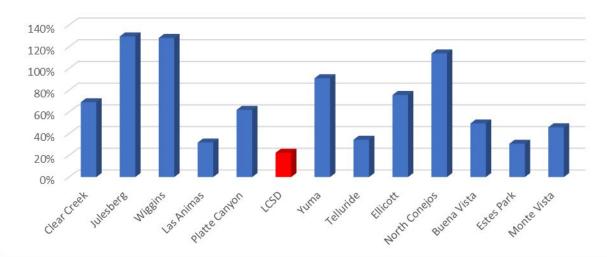

## **Reserve Levels Review**

19%

## Figures based on FY23 District Audits; General Fund only (does not include transfers)

| District          | Students | Total Revenues  | Expenditures    | Excess (Deficency) | Reserve       | Reserve % |
|-------------------|----------|-----------------|-----------------|--------------------|---------------|-----------|
| Ouray County      | 335      | \$6,233,546     | \$5,297,637     | \$935,909          | \$3,035,318   | 57%       |
| Park County       | 596      | \$8, 588, 575   | \$8,042,255     | \$546,320          | \$4,006,710   | 50%       |
| Clear Creek       | 696      | \$10,737,868    | \$10,498,122    | \$239,746          | \$7,233,509   | 69%       |
| Julesberg         | 775      | \$8,476,158     | \$7,320,966     | \$1,155,192        | \$9,481,111   | 130%      |
| Wiggins           | 819      | \$9,619,484     | \$7,596,860     | \$2,022,624        | \$9,731,028   | 128%      |
| Las Animas        | 826      | \$13,067,588    | \$11,467,588    | \$1,600,000        | \$3,644,216   | 32%       |
| Platte Canyon     | 837      | \$10,705,768    | \$9,925,029     | \$780,739          | \$6,138,005   | 62%       |
| LCSD              | 871      | \$13,000,692    | \$13,400,776    | (\$400,084)        | \$2,991,378   | 22%       |
| Yuma              | 876      | \$11,867,342    | \$10,285,428    | \$1,581,914        | \$9,362,048   | 91%       |
| Telluride         | 876      | \$16,932,486    | \$15,645,105    | \$1,287,381        | \$5,379,534   | 34%       |
| Ellicott          | 1002     | \$12,512,677    | \$12,155,961    | \$356,716          | \$9,185,397   | 76%       |
| North Conejos     | 1005     | \$12,368,131    | \$10,003,237    | \$2,364,894        | \$11,383,215  | 114%      |
| Buena Vista       | 1052     | \$15,165,651    | \$14,519,962    | \$645,689          | \$7,162,879   | 49%       |
| Estes Park        | 1058     | \$14,830,494    | \$14,151,463    | \$679,031          | \$4,344,555   | 31%       |
| Monte Vista       | 1074     | \$12,133,442    | \$11,277,526    | \$855,916          | \$5,168,863   | 46%       |
| Manitou Springs   | 1329     | \$19,299,968    | \$17,830,496    | \$1,469,472        | \$10,674,525  | 60%       |
| Woodland Park     | 1832     | \$24,859,838    | \$23,149,950    | \$1,709,888        | \$11,698,497  | 51%       |
| Steamboat Springs | 2640     | \$38,965,680    | \$37,056,327    | \$1,909,353        | \$9,055,206   | 24%       |
| Summit            | 3620     | \$46,242,844    | \$43,707,962    | \$2,534,882        | \$11,796,150  | 27%       |
| Eagle             | 6689     | \$85,813,666    | \$82,694,527    | \$3,119,139        | \$16,183,385  | 20%       |
| Denver            | 90000    | \$1,194,241,000 | \$1,163,167,000 | \$31,074,000       | \$133,392,000 | 11%       |
|                   |          |                 |                 |                    |               |           |

| LCSD (FY24 Revised Budget) | \$13,159,335 | \$13,521,916 | (\$362,581) | \$2,628,797 |  |
|----------------------------|--------------|--------------|-------------|-------------|--|
|----------------------------|--------------|--------------|-------------|-------------|--|