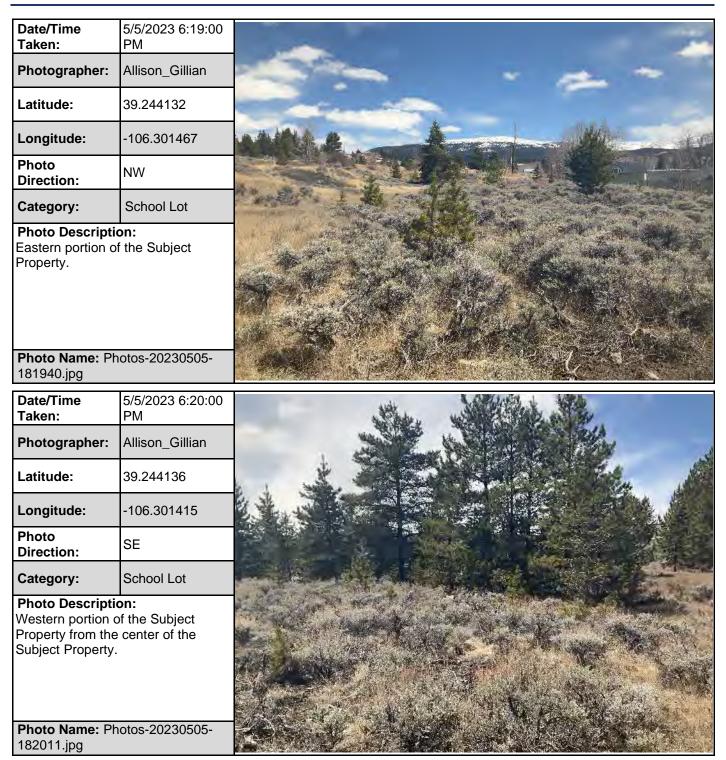

## Subject: Draft Targeted Brownfields Assessment – Phase I Environmental Site Assessment LLRHA Vacant Lots – School Lot Leadville, CO 80461 EPA Region 8, START V, Contract No. 68-HE0820D0001 Task Order No. 68HE0820F0082 Technical Direction No. 2082-2304-02 Document tracking Number 1367b

## LLRHA VACANT LOTS SCHOOL LOT LEADVILLE, COLORADO

Superfund Technical Assessment and Response Team (START) V

Contract No. 68HE0820D0001; Task Order No. 68HE0820F0082; Technical Direction No. 2082-2304-02

DTN #1367b

Prepared for:

U.S. Environmental Protection Agency Region 8 Brownfield and Redevelopment Branch 1595 Wynkoop Street Denver, Colorado 80202

**Prepared by:** 

Tetra Tech, Inc. 1560 Broadway Street, Suite 1400 Denver, CO 80202 (303) 312-8800