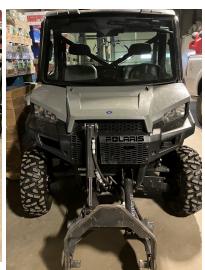

## 2024 Vehicle Surplus Auction

2013 Polaris Brutus HD. This UTV is equipped with a Yanmar diesel engine. It has a bump bed, PTO with hydrostatic transmission. This is a 4x4 unit with heat and A/C. It also has the following implements. Snow blower, sweeper brush/angle broom, and a plow blade. These all measure about 66".

Mileage: 1844

Engine Hours: 576.8

2011 International 65 passenger bus 85635 miles Brake System not building air

Lake County School District 328 West 5<sup>th</sup> Street Leadville, Colorado 80461 www.lakecountyschools.net