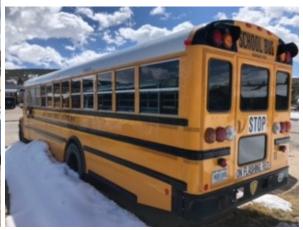

**Topic for Presentation:** There are two vehicles that have been identified to offer for sale via a closed bid surplus auction.

- 1) 2013 Polaris Brutus HD
- 2) 2011 International Bus

#### RESOLUTION NO. <u>24-25</u>

BE IT RESOLVED THAT, the Board of Education of Lake County School District R-1 authorizes the following items to be declared as "surplus property":

- 1) 2011 International 65 passenger bus, 85,635 miles, Vin# 4DRBUAAN0BB326221
- 2) 2013 Polaris Brutus HD PTO 577 hours, 1844 miles.

Mileage: 1844

Engine Hours: 576.8

2011 International 65 passenger bus 85635 miles Brake System not building air

Lake County School District 328 West 5<sup>th</sup> Street Leadville, Colorado 80461 www.lakecountyschools.net