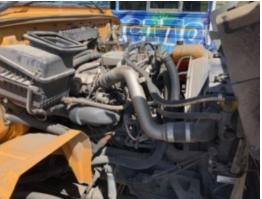

## 2024 Vehicle Surplus Auction

2013 Polaris Brutus HD. This UTV is equipped with a Yanmar diesel engine. It has a bump bed, PTO with hydrostatic transmission. This is a 4x4 unit with heat and A/C. It also has the following implements. Snow blower, sweeper brush/angle broom, and a plow blade. These all measure about 66".

Mileage: 1844

Engine Hours: 576.8

2011 International 65 passenger bus 85635 miles Brake System not building air

Lake County School District 328 West 5<sup>th</sup> Street Leadville, Colorado 80461 www.lakecountyschools.net