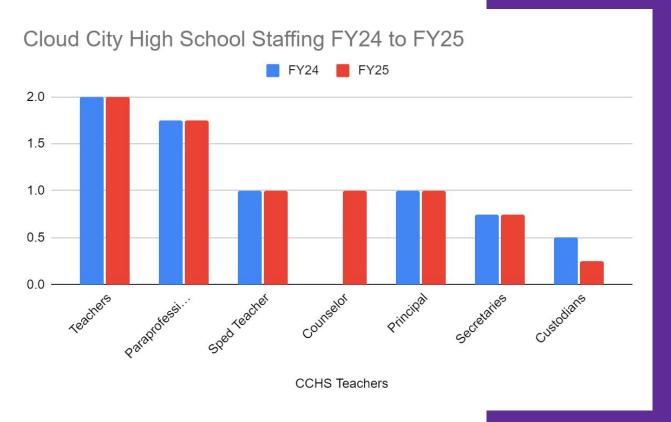

## Overall .5



LCES PK Position Changes

#### Reduction:

Health Manager

#### Increase:

- .5 Health Para
- ERSEA Manager

#### Overall -3.5



# LCES K-2 Position Changes

#### Reduction:

- 2nd Grade Classroom
- STEM Para
- ELD Para
- SPED Teacher
- .5 Custodial

#### Increase:

SPED Para

#### Overall -2.5



#### LCIS Position Changes

#### Reduction:

- Certified to Para (language)
- Health Para
- Behavior Para

#### Increase:

• .5 SPED Para

#### Overall 0

LCHS Position Changes

#### Reduction:

- Math Teacher
- Social Studies Teacher
- Health Teacher (to counselor)
- Assistant Principal
- Custodian

#### Increase:

- SPED Teacher
- SPED Para
- Counselor (grant)
- Internship para to Teacher
- Behavior Para



Next Year: 4Math, 4ELA, 3Science, 3 Social Studies

#### Overall .75



**CCHS** Position Changes

**Reduction:** 

• .25 Custodian

Increase:

Counselor (grant)

#### Overall -2.47



District Position Changes

**Reduction:** 

- COO
- .97 Data analyst
- .5 Maintenance

Increase:

# New Hire Completion/Retention - past 3 years

\*So sorry; I mistakenly copied 2022-2023 twice! Here's the 2021-2022 data!

| # of new |                     | Finished hire                                                                     | following                                                                                                         | still here on