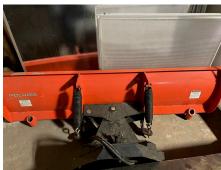

**Topic for Presentation:** There are two vehicles that have been identified to offer for sale via a closed bid surplus auction.

- 1) 2013 Polaris Brutus HD
- 2) 2011 International Bus

#### RESOLUTION NO. <u>24-25</u>

BE IT RESOLVED THAT, the Board of Education of Lake County School District R-1 authorizes the following items to be declared as "surplus property":

- 1) 2011 International 65 passenger bus, 85,635 miles, Vin# 4DRBUAAN0BB326221
- 2) 2013 Polaris Brutus HD PTO 577 hours, 1844 miles.

## 2024 Vehicle Surplus Auction

2013 Polaris Brutus HD. This UTV is equipped with a Yanmar diesel engine. It has a bump bed, PTO with hydrostatic transmission. This is a 4x4 unit with heat and A/C. It also has the following implements. Snow blower, sweeper brush/angle broom, and a plow blade. These all measure about 66".