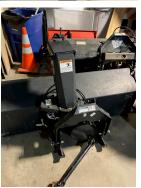

**Topic for Presentation:** There are two vehicles that have been identified to offer for sale via a closed bid surplus auction.

- 1) 2013 Polaris Brutus HD
- 2) 2011 International Bus

#### RESOLUTION NO. <u>24-25</u>

BE IT RESOLVED THAT, the Board of Education of Lake County School District R-1 authorizes the following items to be declared as "surplus property":

- 1) 2011 International 65 passenger bus, 85,635 miles, Vin# 4DRBUAAN0BB326221
- 2) 2013 Polaris Brutus HD PTO 577 hours, 1844 miles.

## 2024 Vehicle Surplus Auction

2013 Polaris Brutus HD. This UTV is equipped with a Yanmar diesel engine. It has a bump bed, PTO with hydrostatic transmission. This is a 4x4 unit with heat and A/C. It also has the following implements. Snow blower, sweeper brush/angle broom, and a plow blade. These all measure about 66".