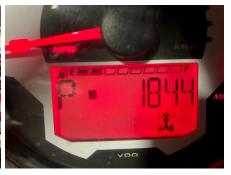

#### RESOLUTION NO. <u>24-25</u>

BE IT RESOLVED THAT, the Board of Education of Lake County School District R-1 authorizes the following items to be declared as "surplus property":

- 1) 2011 International 65 passenger bus, 85,635 miles, Vin# 4DRBUAAN0BB326221
- 2) 2013 Polaris Brutus HD PTO 577 hours, 1844 miles.

Mileage: 1844

Engine Hours: 576.8

2011 International 65 passenger bus 85635 miles Brake System not building air

Lake County School District 328 West 5<sup>th</sup> Street Leadville, Colorado 80461 www.lakecountyschools.net