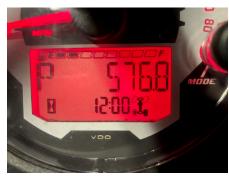

Mileage: 1844

Engine Hours: 576.8

2011 International 65 passenger bus 85635 miles Brake System not building air

Lake County School District 328 West 5<sup>th</sup> Street Leadville, Colorado 80461 www.lakecountyschools.net