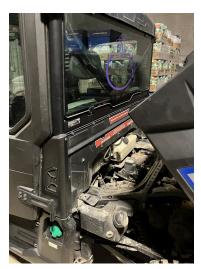

## 2024 Vehicle Surplus Auction

2013 Polaris Brutus HD. This UTV is equipped with a Yanmar diesel engine. It has a bump bed, PTO with hydrostatic transmission. This is a 4x4 unit with heat and A/C. It also has the following implements. Snow blower, sweeper brush/angle broom, and a plow blade. These all measure about 66".

Mileage: 1844

Engine Hours: 576.8

2011 International 65 passenger bus 85635 miles Brake System not building air

Lake County School District 328 West 5<sup>th</sup> Street Leadville, Colorado 80461 www.lakecountyschools.net