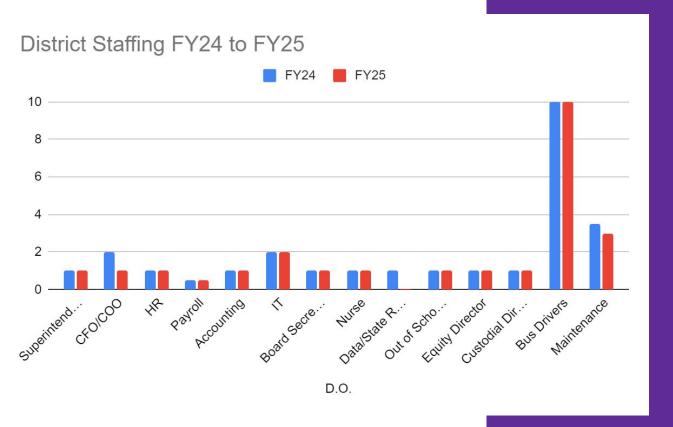

## **Anticipated change for FY25**

Projected Declining Enrollment by 32.7

Increased Per Pupil Funding \$1,394.64

Total Formula Increased by \$877,046 (includes small rural schools)

General Fund Total Revenue Change from Jan Revised Budget: \$398,251

| UNIFORM BUDGET SUMMARY TEMPLATE                   | FY25               | FY24               |                    |                                           |
|---------------------------------------------------|--------------------|--------------------|--------------------|-------------------------------------------|
|                                                   | May '24 Draft      | Original           | Jan 29 Revised     |                                           |
|                                                   | 10<br>General Fund | 10<br>General Fund | 10<br>General Fund |                                           |
| Beginning Fund Balance<br>(Includes All Reserves) | 2,528,397          | 2,943,168          | 2,890,978          |                                           |
| Revenues                                          |                    | 100.00             |                    | What has changed                          |
| Local Sources                                     | 11,093,062         | 11,914,896         | 11,097,518         |                                           |
| Intermediate Sources                              | 33,100             | 20,000             | 82,000             | Tue ve of a ve Out / Fe e of              |
| State Sources                                     | 2,260,252          | 1,198,265          | 1,798,143          | <ul><li>Transfers Out (Food</li></ul>     |
| Federal Sources                                   | 460,172            | 296,231            | 470,674            | Service, Capital Projects,                |
| Total Revenues                                    | 13,846,586         | 13,429,392         | 13,448,335         |                                           |
| Total Revenue (R) minus Total Expenditure (E)     | 549,477            | -365,744           | -73,581            | Health Fund Allocations)                  |
| Total Beginning Fund Balance and Reserves         | 16,374,983         | 16,372,560         | 16,339,313         | <ul> <li>Position Reduction</li> </ul>    |
| Total Allocations To/From Other Funds             |                    |                    |                    | • Position Reduction                      |
| Transfers To/From Other Funds                     | -549,477           | -686,879           | -289,000           | Primarily Through                         |
| Other Sources                                     |                    |                    |                    | ,                                         |
| Available Beginning Fund Balance & Revenues (Plus | 15,825,506         | 15,685,681         | 16,050,313         | Attrition                                 |
| Total Expenditures                                | 13,297,109         | 13,795,136         | 13,521,916         | <ul><li>Fund 10 - Significantly</li></ul> |
| APPROPRIATED RESERVES                             |                    |                    |                    | reduced Travel, PD and                    |
| Other Reserved Fund Balance (9900)                | 2,023,397          | 1,385,545          | 2,023,397          |                                           |
| Other Restricted Reserves (932X)                  |                    |                    |                    | Culture Budgets                           |
| Reserved Fund Balance (9100)                      |                    | -                  |                    | • 13% Increase to Health                  |
| District Emergency Reserve (9315)                 |                    | 2                  |                    | 15% increase to neatti                    |
| Reserve for TABOR 3% (9321)                       | 505,000            | 505,000            | 505,000            | Insurance Budget                          |
| Reserve for TABOR - Multi-Year Obligations (9322) |                    | 5                  |                    | modrance Badget                           |
| Total Reserves                                    | 2,528,397          | 1,890,545          | 2,528,397          |                                           |
| Total Expenditures and Reserves                   | 15,825,506         | 15,685,681         | 16,050,313         |                                           |
|                                                   |                    |                    |                    |                                           |
| Total Ending Fund Balance                         | 2,528,397          | 1,890,545          | 2,528,397          |                                           |
| (R) minus (E) minus Transfers To/From Other Funds | 0                  | -1,052,623         | -362,581           |                                           |