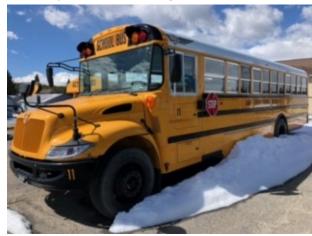

**Topic for Presentation:** There are two vehicles that have been identified to offer for sale via a closed bid surplus auction.

- 1) 2013 Polaris Brutus HD
- 2) 2011 International Bus

#### RESOLUTION NO. <u>24-25</u>

BE IT RESOLVED THAT, the Board of Education of Lake County School District R-1 authorizes the following items to be declared as "surplus property":

- 1) 2011 International 65 passenger bus, 85,635 miles, Vin# 4DRBUAAN0BB326221
- 2) 2013 Polaris Brutus HD PTO 577 hours, 1844 miles.

## 2024 Vehicle Surplus Auction

2013 Polaris Brutus HD. This UTV is equipped with a Yanmar diesel engine. It has a bump bed, PTO with hydrostatic transmission. This is a 4x4 unit with heat and A/C. It also has the following implements. Snow blower, sweeper brush/angle broom, and a plow blade. These all measure about 66".

Mileage: 1844

Engine Hours: 576.8

2011 International 65 passenger bus 85635 miles Brake System not building air

Lake County School District 328 West 5<sup>th</sup> Street Leadville, Colorado 80461 www.lakecountyschools.net