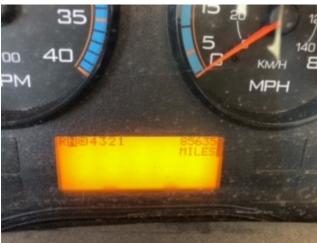

#### RESOLUTION NO. <u>24-25</u>

BE IT RESOLVED THAT, the Board of Education of Lake County School District R-1 authorizes the following items to be declared as "surplus property":

- 1) 2011 International 65 passenger bus, 85,635 miles, Vin# 4DRBUAAN0BB326221
- 2) 2013 Polaris Brutus HD PTO 577 hours, 1844 miles.

Mileage: 1844

Engine Hours: 576.8

2011 International 65 passenger bus 85635 miles Brake System not building air

Lake County School District 328 West 5<sup>th</sup> Street Leadville, Colorado 80461 www.lakecountyschools.net