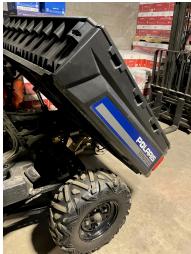

## 2024 Vehicle Surplus Auction

2013 Polaris Brutus HD. This UTV is equipped with a Yanmar diesel engine. It has a bump bed, PTO with hydrostatic transmission. This is a 4x4 unit with heat and A/C. It also has the following implements. Snow blower, sweeper brush/angle broom, and a plow blade. These all measure about 66".

Mileage: 1844

Engine Hours: 576.8

2011 International 65 passenger bus 85635 miles Brake System not building air

Lake County School District 328 West 5<sup>th</sup> Street Leadville, Colorado 80461 www.lakecountyschools.net