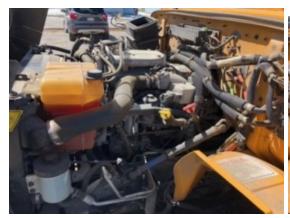

Mileage: 1844

Engine Hours: 576.8

2011 International 65 passenger bus 85635 miles Brake System not building air

Lake County School District 328 West 5<sup>th</sup> Street Leadville, Colorado 80461 www.lakecountyschools.net