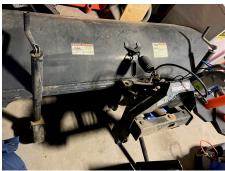

**Topic for Presentation:** There are two vehicles that have been identified to offer for sale via a closed bid surplus auction.

- 1) 2013 Polaris Brutus HD
- 2) 2011 International Bus

#### RESOLUTION NO. <u>24-25</u>

BE IT RESOLVED THAT, the Board of Education of Lake County School District R-1 authorizes the following items to be declared as "surplus property":

- 1) 2011 International 65 passenger bus, 85,635 miles, Vin# 4DRBUAAN0BB326221
- 2) 2013 Polaris Brutus HD PTO 577 hours, 1844 miles.

## 2024 Vehicle Surplus Auction

2013 Polaris Brutus HD. This UTV is equipped with a Yanmar diesel engine. It has a bump bed, PTO with hydrostatic transmission. This is a 4x4 unit with heat and A/C. It also has the following implements. Snow blower, sweeper brush/angle broom, and a plow blade. These all measure about 66".