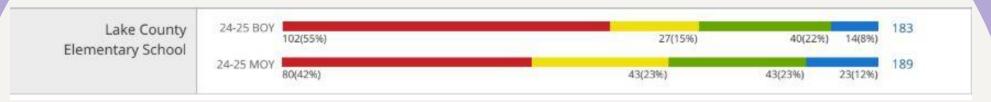

### Attendance:

| Student G                | Student Group                 | Baseline             |        |           |         |          |          |         |          |        |
|--------------------------|-------------------------------|----------------------|--------|-----------|---------|----------|----------|---------|----------|--------|
| Leading Indicator        | (E.g. All, 3rd<br>Grade, ELL) | 23-24 Actual         | August | September | October | November | December | January | February | March  |
| Enrollment               | All                           |                      | 185    | 185       | 184     | 190      | 191      | 193     |          |        |
| Average Daily Attendance | All                           | 23-24 School<br>Year | 94.40% | 91.18%    | 91.40%  | 92.92%   | 90.54%   | 90.09%  | 91.26%   | 89.25% |
| Average Daily Attendance | All                           | 24-25 School<br>Year | 93.63% | 90.90%    | 92.44%  | 92.44%   | 91.26%   | 85.09%  | 90.93%   | 92.05% |