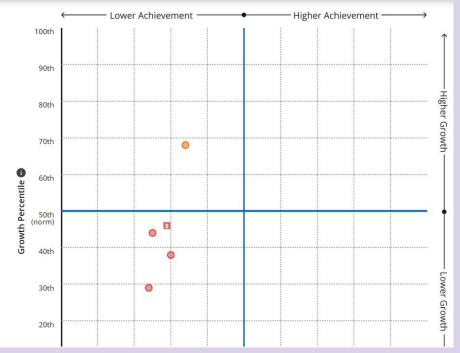

# Student Culture Data

### Attendance:

| Student G                | Student Group                 | Baseline             |        |           |         |          |          |         |          |        |
|--------------------------|-------------------------------|----------------------|--------|-----------|---------|----------|----------|---------|----------|--------|
| Leading Indicator        | (E.g. All, 3rd<br>Grade, ELL) | 23-24 Actual         | August | September | October | November | December | January | February | March  |
| Enrollment               | All                           |                      | 185    | 185       | 184     | 190      | 191      | 193     |          |        |
| Average Daily Attendance | All                           | 23-24 School<br>Year | 94.40% | 91.18%    | 91.40%  | 92.92%   | 90.54%   | 90.09%  | 91.26%   | 89.25% |
| Average Daily Attendance | All                           | 24-25 School<br>Year | 93.63% | 90.90%    | 92.44%  | 92.44%   | 91.26%   | 85.09%  | 90.93%   | 92.05% |

# Discipline:

|                   | Student Group                 | Baseline     |        |           |         |          |          |         |          |       |
|-------------------|-------------------------------|--------------|--------|-----------|---------|----------|----------|---------|----------|-------|
| Leading Indicator | (E.g. All, 3rd<br>Grade, ELL) | 23-24 Actual | August | September | October | November | December | January | February | March |
| oss               | All                           |              | 0      | 0         | 0       | 0        | 1        | 1       | 0        | 0     |
| ISS               | All                           |              | 0      | 0         | 0       | 0        | 0        | 1.5     | 0        | 0     |