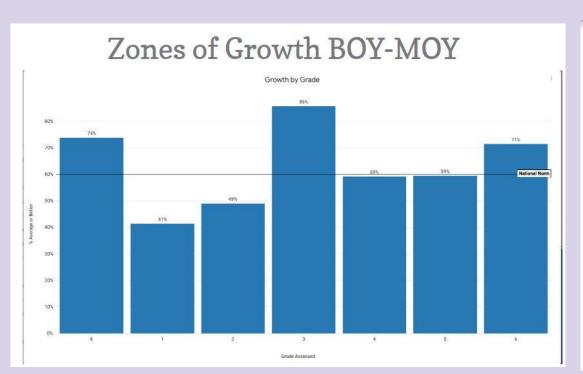

### **Mid-Year Data**

DIBELS Growth Data- 3rd-6th high growth

NWEA Growth Data- 6th high growth, 3-5 average growth